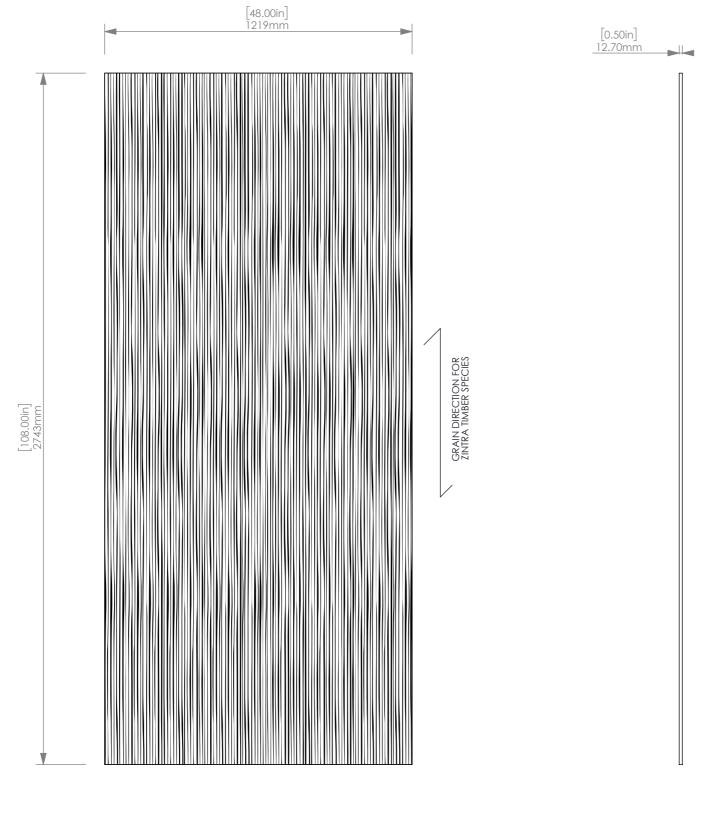

ISOMETRIC

FRONT SIDE

ZINTICI zintraacoustic.com

description: ORGANIC ETCH

sku: ZI.ET.ORG.48108\_D\_RIVER (VERTICAL)

date: 23/01/2023

part name: ZINTRA\_ORGANIC ETCH

material: ZINTRA

finish: AS PER ORDER

thickness: 0.5" [12.7mm]

| sheet size:  | rev:      |
|--------------|-----------|
| A3           |           |
| sheet scale: |           |
| 1:15         | drawn by: |
| page no:     | 1184      |
| 1            | HM        |