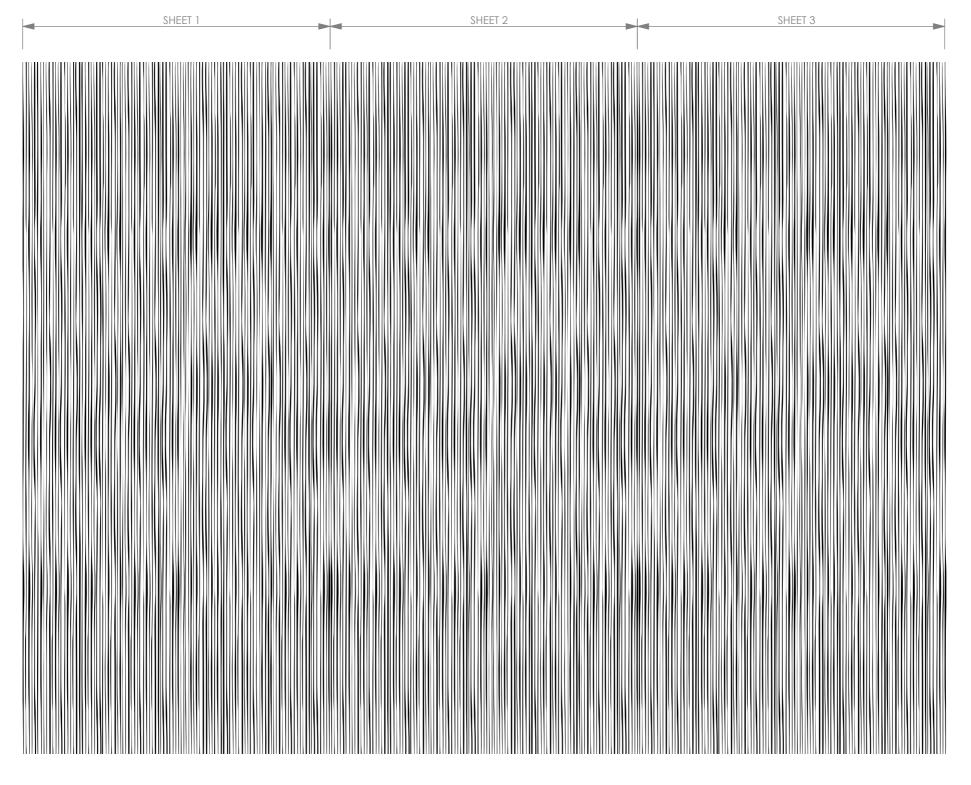

CLIENTS APPROVAL

SIGNATURE

PLEASE MAKE SURE THAT ALL DIMENSIONS AND INFORMATION MATCHES THE PROJECT AND SIGN FOR APPROVAL

EXAMPLE OF MULTIPLE PANELS

NOTE:
REFER TO INSTALLATION GUIDE
ON HOW TO ADHERE PANELS
TO WALL/ CEILING.