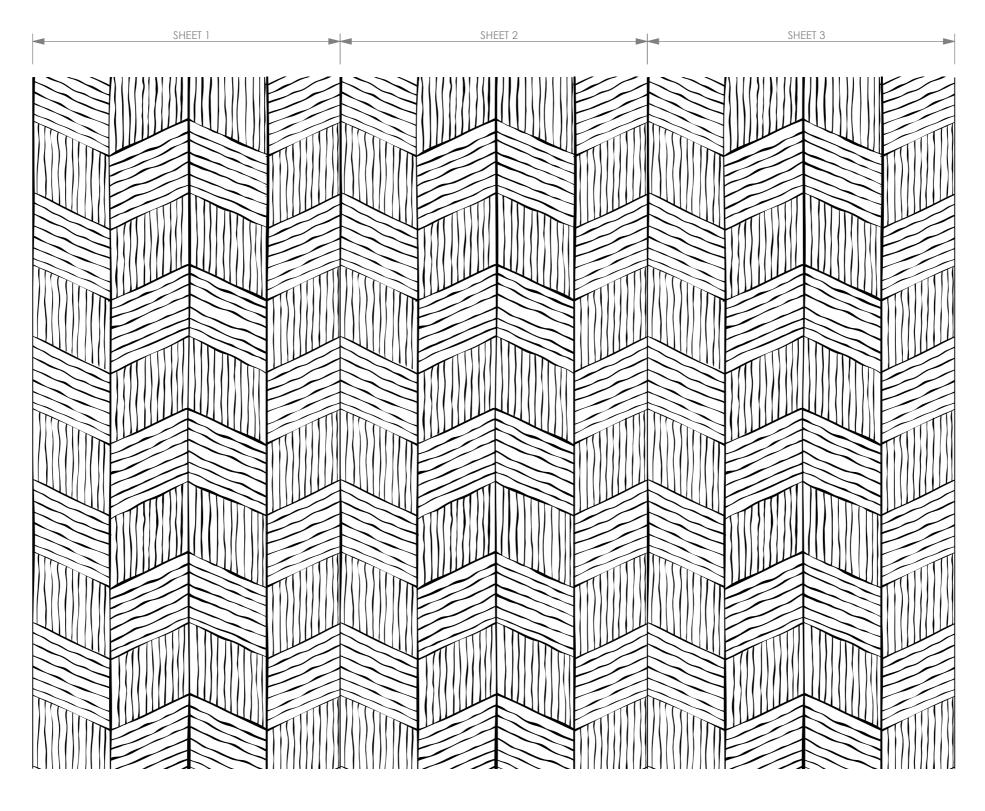

EXAMPLE OF MULTIPLE PANELS

## NOTE: REFER TO INSTALLATION GUIDE ON HOW TO ADHERE PANELS TO WALL/ CEILING.

description: ORGANIC ETCH

sku: ZI.ET.ORG.48108\_C\_TWITCH

date: 23/01/2023

part name: ZINTRA\_ORGANIC ETCH
material: ZINTRA
finish: AS PER ORDER
thickness: 0.5" [12.7mm]

sheet size:

A3
sheet scale:
1:15
drawn by:
page no:
2

HM

CLIENTS APPROVAL

SIGNATURE

PLEASE MAKE SURE THAT ALL DIMENSIONS AND INFORMATION MATCHES THE PROJECT AND SIGN FOR APPROVAL