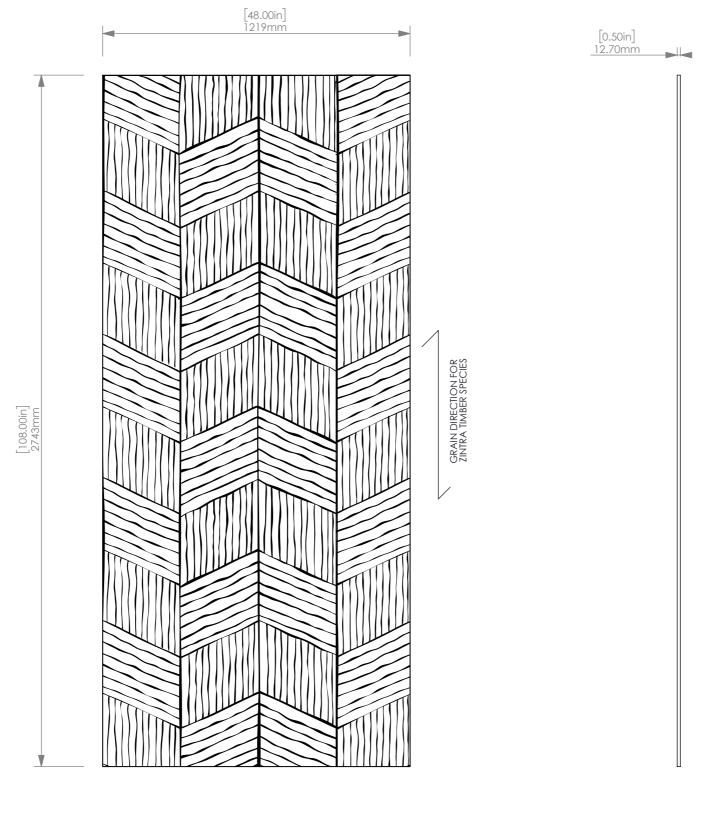

ISOMETRIC

FRONT SIDE

ZINTICI zintraacoustic.com

description: ORGANIC ETCH

sku: ZI.ET.ORG.48108\_C\_TWITCH

date: 23/01/2023

part name: ZINTRA\_ORGANIC ETCH

material: ZINTRA

finish: AS PER ORDER thickness: 0.5" [12.7mm]

sheet size:

A3
sheet scale:
1:15
page no:
1
HM

CLIENTS APPROVAL

SIGNATURE

PLEASE MAKE SURE THAT ALL DIMENSIONS AND INFORMATION MATCHES THE PROJECT AND SIGN FOR APPROVAL