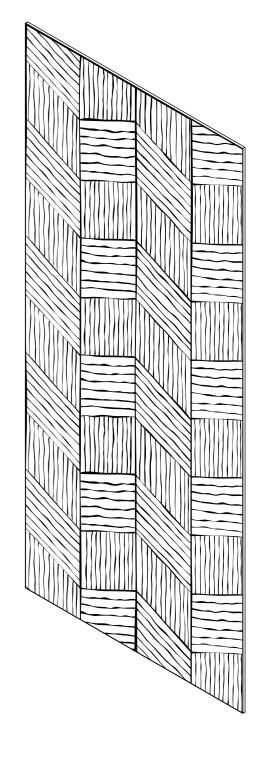

ISOMETRIC

FRONT SIDE

ZINTICI zintraacoustic.com

description: ORGANIC ETCH

sku: ZI.ET.ORG.48108\_C\_TWITCH

date: 23/01/2023

part name: ZINTRA\_ORGANIC ETCH

material: ZINTRA

finish: AS PER ORDER thickness: 0.5" [12.7mm]

sheet size:

A3
sheet scale:
1:15
page no:
1
HM

CLIENTS APPROVAL

SIGNATURE

PLEASE MAKE SURE THAT ALL DIMENSIONS AND INFORMATION MATCHES THE PROJECT AND SIGN FOR APPROVAL