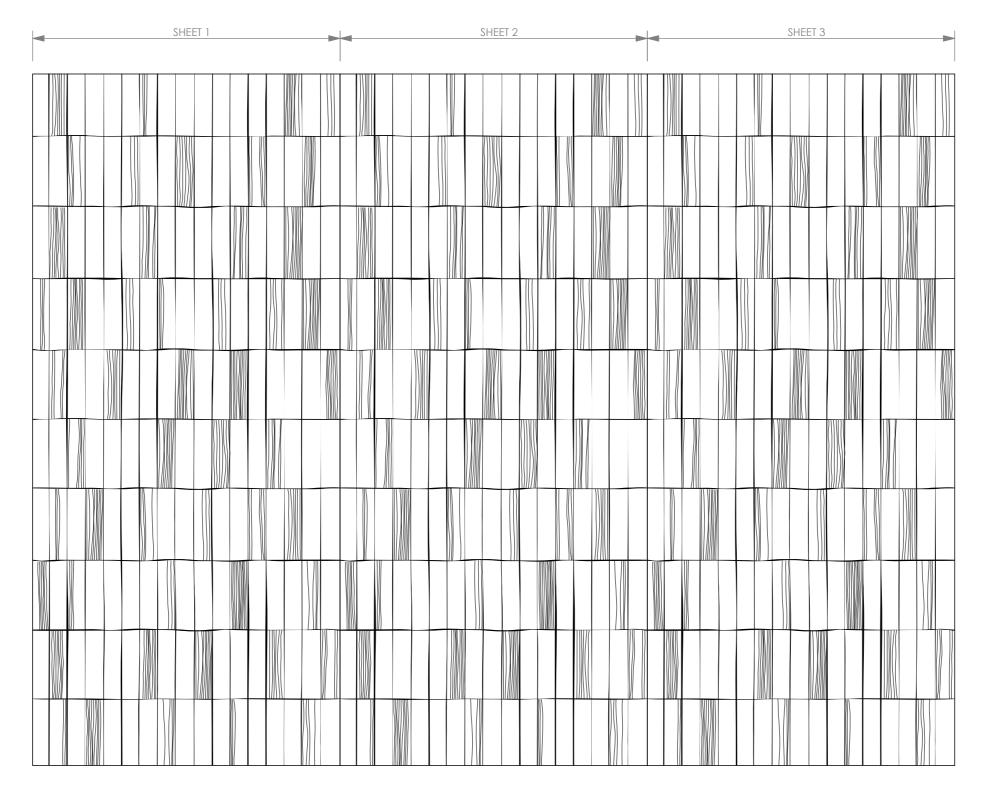

 $\mathsf{HM}$ 

CLIENTS APPROVAL

SIGNATURE

PLEASE MAKE SURE THAT ALL DIMENSIONS AND INFORMATION MATCHES THE PROJECT AND SIGN FOR APPROVAL

EXAMPLE OF MULTIPLE PANELS

## NOTE: REFER TO INSTALLATION GUIDE ON HOW TO ADHERE PANELS TO WALL/ CEILING.

description: ORGANIC ETCH

sku: ZI.ET.ORG.48108\_C\_STACKED

date: 23/01/2023

part name: ZINTRA\_ORGANIC ETCH

material: ZINTRA
finish: AS PER ORDER
thickness: 0.5" [12.7mm]

sheet size:

A3
sheet scale:
1:15
page no:
2

Tev:
drawn by:
HM

CLIENTS APPROVAL

SIGNATURE

PLEASE MAKE SURE THAT ALL DIMENSIONS AND INFORMATION MATCHES THE PROJECT AND SIGN FOR APPROVAL