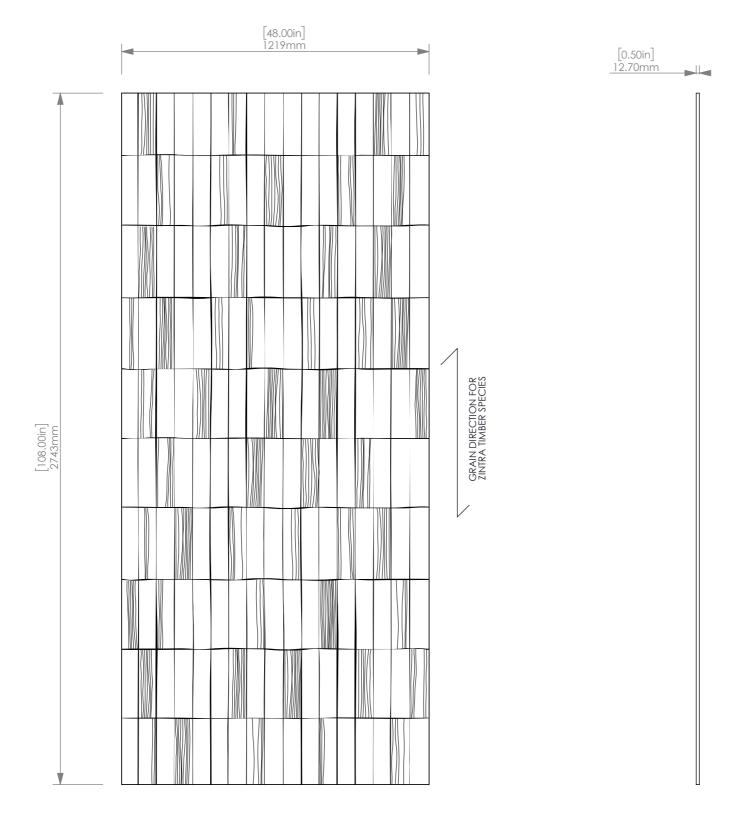

ISOMETRIC

FRONT SIDE

zintraacoustic.com

description: ORGANIC ETCH

sku: ZI.ET.ORG.48108\_C\_STACKED

date: 23/01/2023

part name: ZINTRA\_ORGANIC ETCH

material: ZINTRA

finish: AS PER ORDER

thickness: 0.5" [12.7mm]

| sheet size:  | rev:      |
|--------------|-----------|
| A3           |           |
| sheet scale: |           |
| 1:15         | drawn by: |
| page no:     | шкл       |