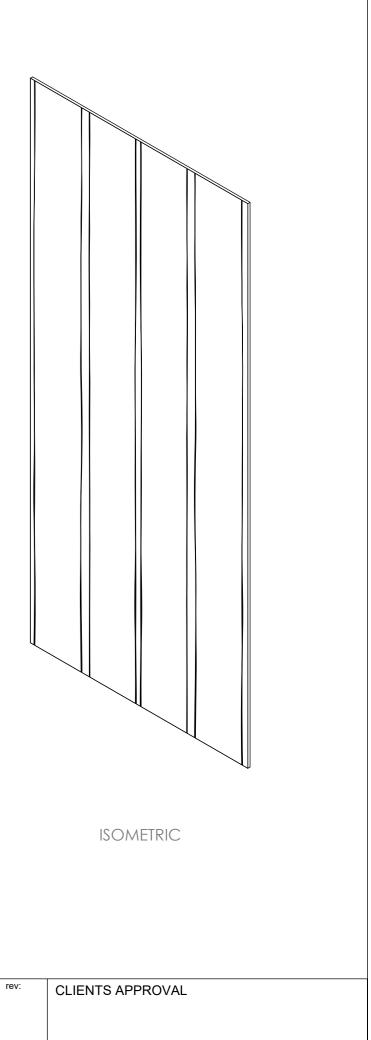

EXAMPLE OF MULTIPLE PANELS

description: ORGANIC ETCH

sku: ZI.ET.ORG.48108\_A\_STRIPE

date: 23/01/2023

part name: ZINTRA\_ORGANIC ETCH material: ZINTRA finish: AS PER ORDER thickness: 0.5" [12.7mm]

NOTE: REFER TO INSTALLATION GUIDE ON HOW TO ADHERE PANELS TO WALL/ CEILING.