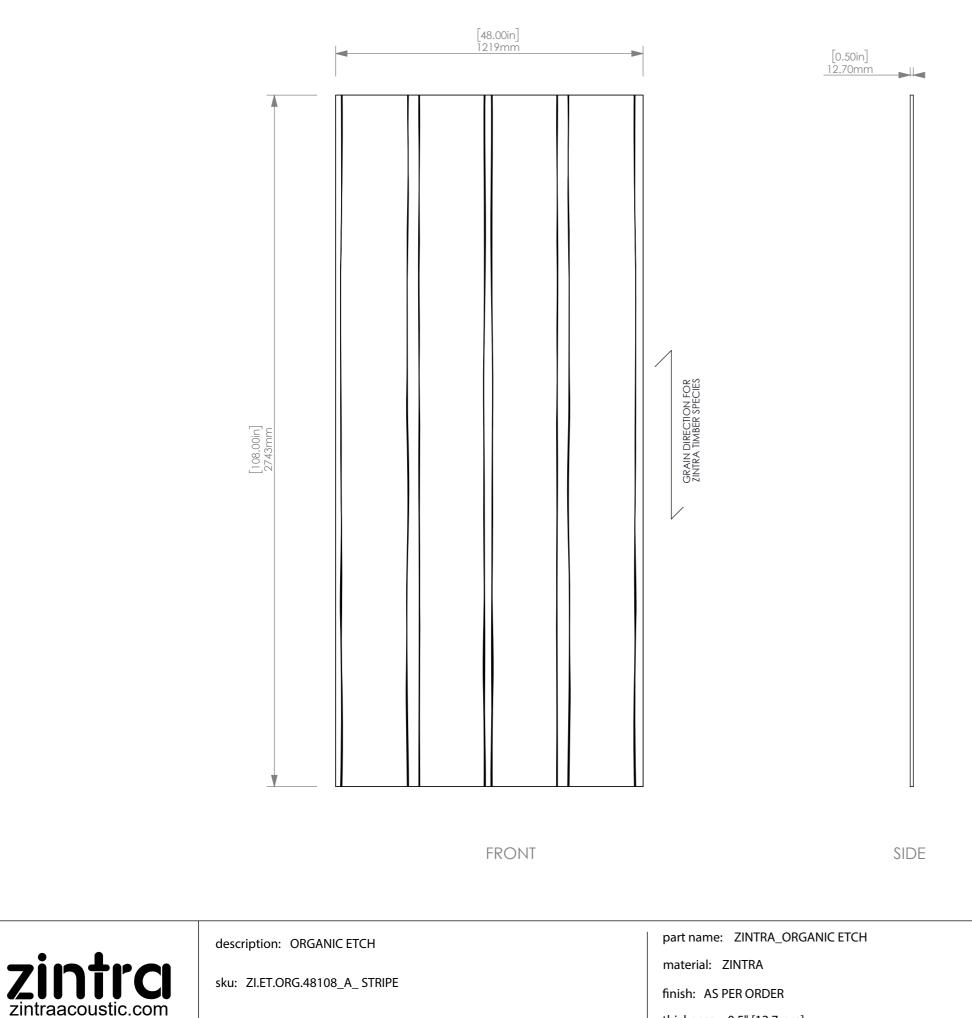

EXAMPLE OF MULTIPLE PANELS

description: ORGANIC ETCH

sku: ZI.ET.ORG.48108\_A\_STRIPE

date: 23/01/2023

part name: ZINTRA\_ORGANIC ETCH material: ZINTRA finish: AS PER ORDER thickness: 0.5" [12.7mm]

NOTE: REFER TO INSTALLATION GUIDE ON HOW TO ADHERE PANELS TO WALL/ CEILING.