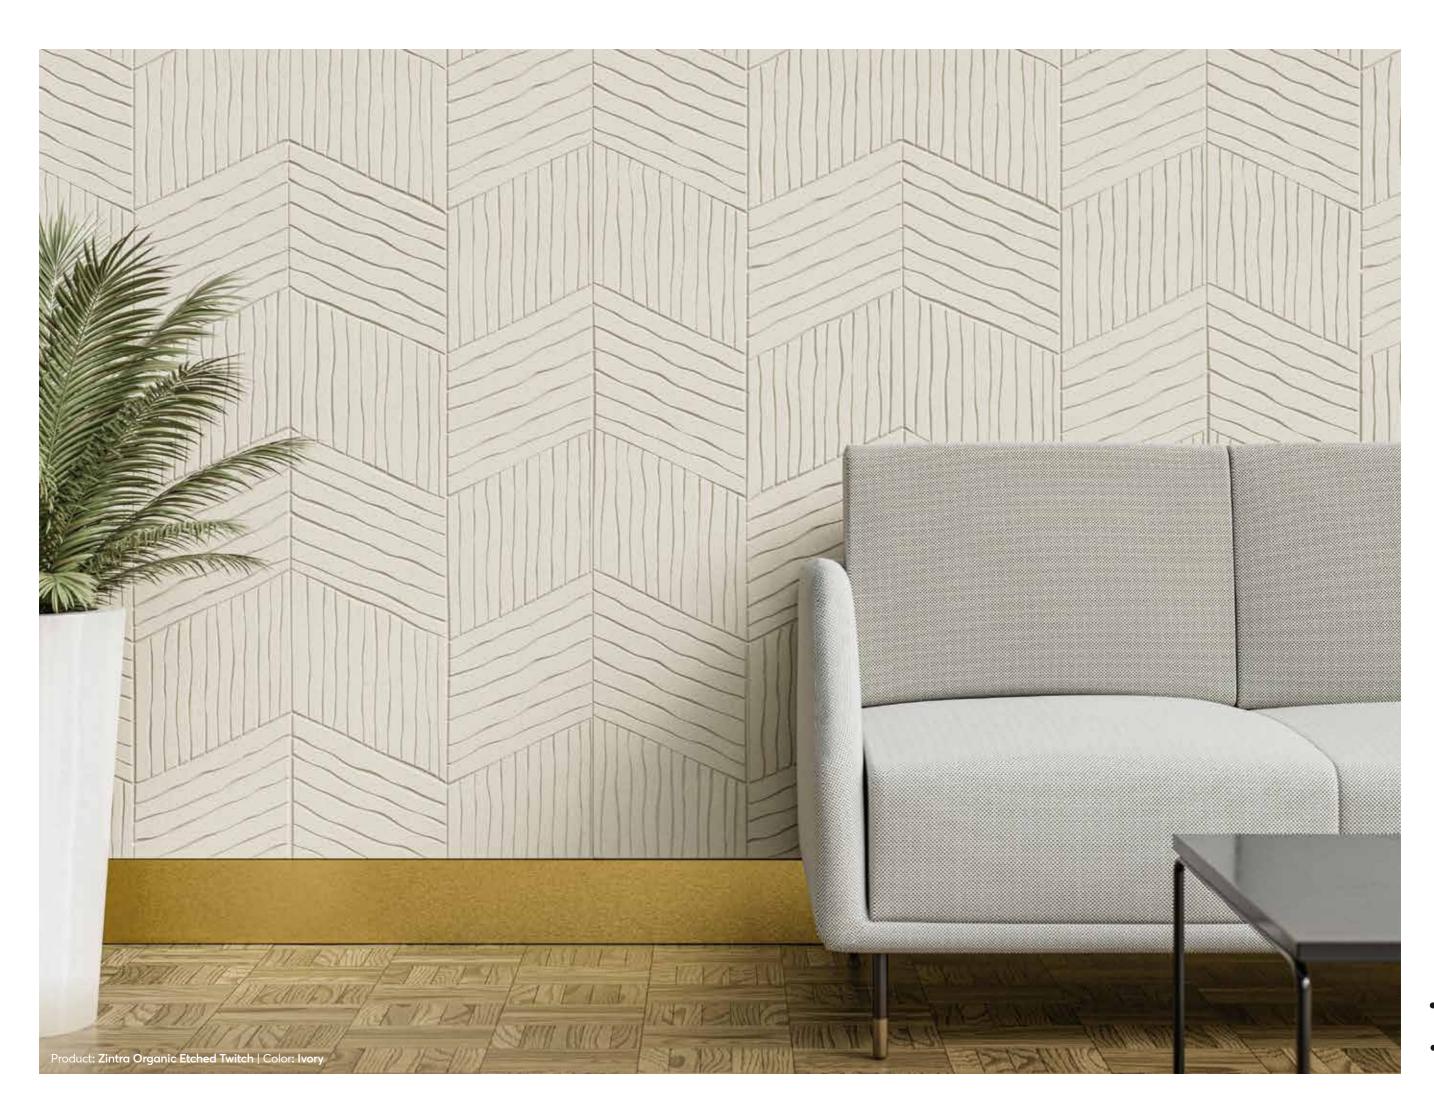

### Available in 12 designs

Herringbone Stripe

14.

# Stripe Offset Ceramic Stream Vertical Stacked Plain Stacked Twitch Stream

Rivers

**Rivers Vertical** 

Plaid