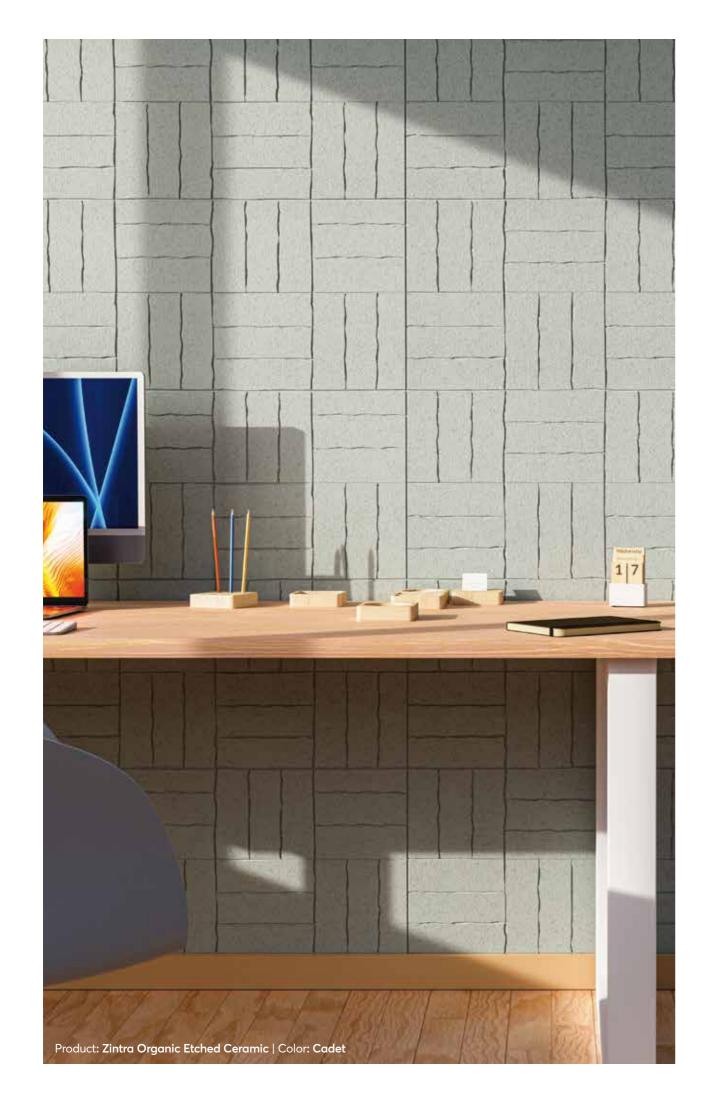

### Available in 12 designs

Herringbone Stripe

14.

# Stripe Offset Ceramic Stream Vertical Stacked Plain Stacked Twitch Stream

Rivers

**Rivers Vertical** 

Plaid