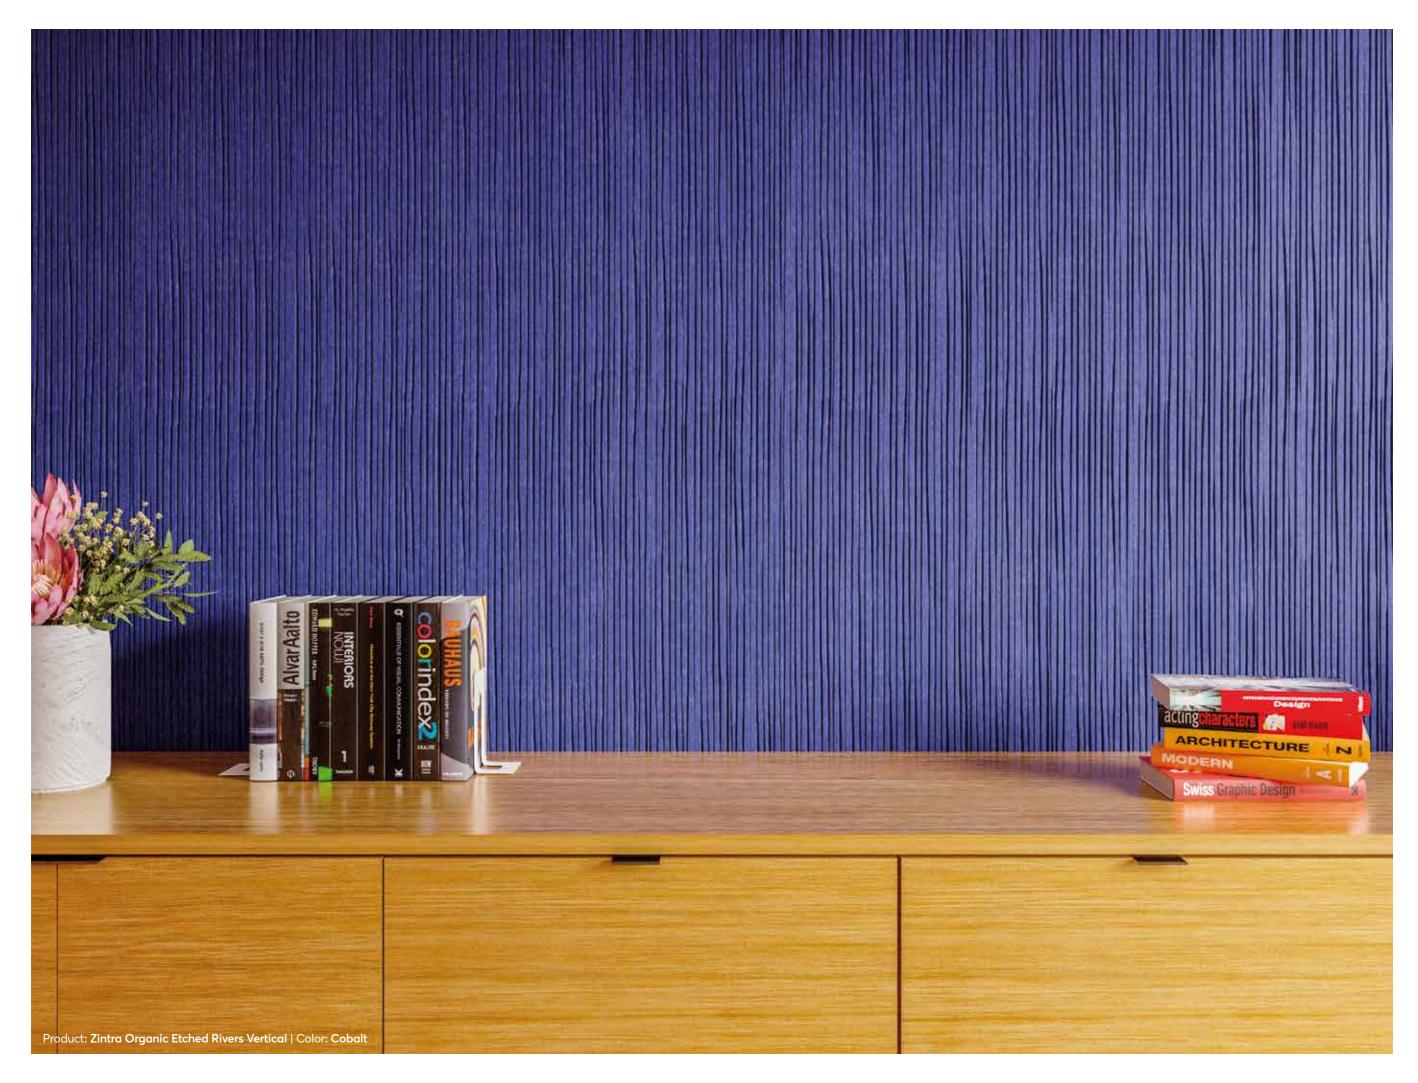

### Available in 12 designs

Herringbone Stripe

14.

# Stripe Offset Ceramic Stream Vertical Stacked Plain Stacked Twitch Stream

Rivers

**Rivers Vertical** 

Plaid