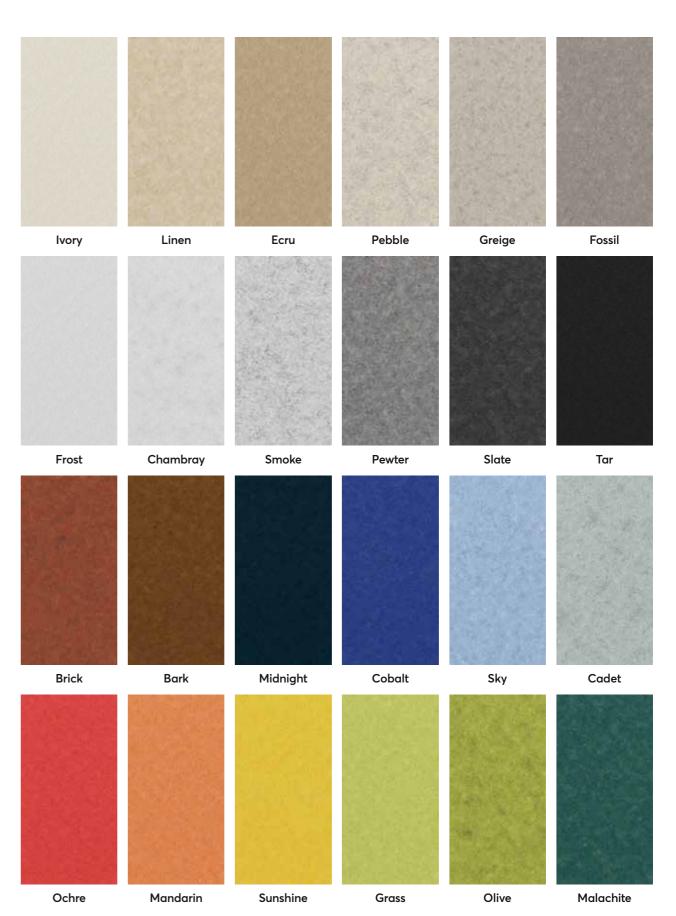

Available in the full 24-color range, choose from complementary natural tones like Linen, Pebble, and Slate, or be brave and make the designs pop with the vibrancy of Sunshine, Ochre or Cobalt.

Made from Zintra, our panels have been independently tested so that you know they're made from 100% recyclable materials, have low levels of VOC, don't contain formaldehyde, and are Class A fire rated.

### **Plain Colors**