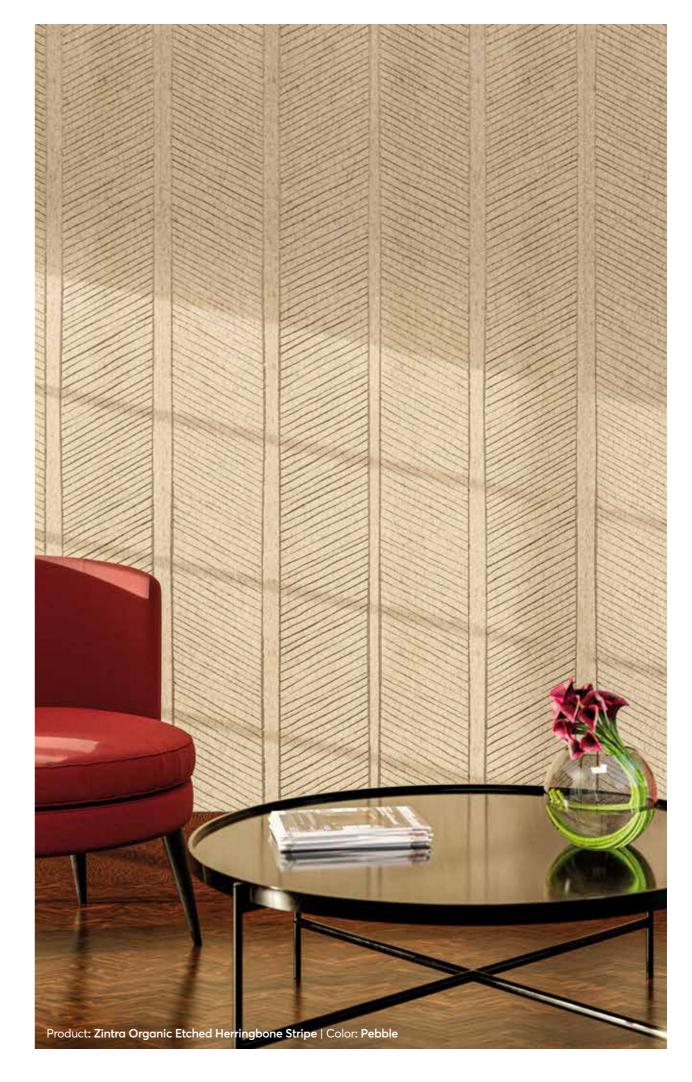

### Available in 12 designs

Herringbone Stripe

14.

# Stripe Offset Ceramic Stream Vertical Stacked Plain Stacked Twitch Stream

Rivers

**Rivers Vertical** 

Plaid