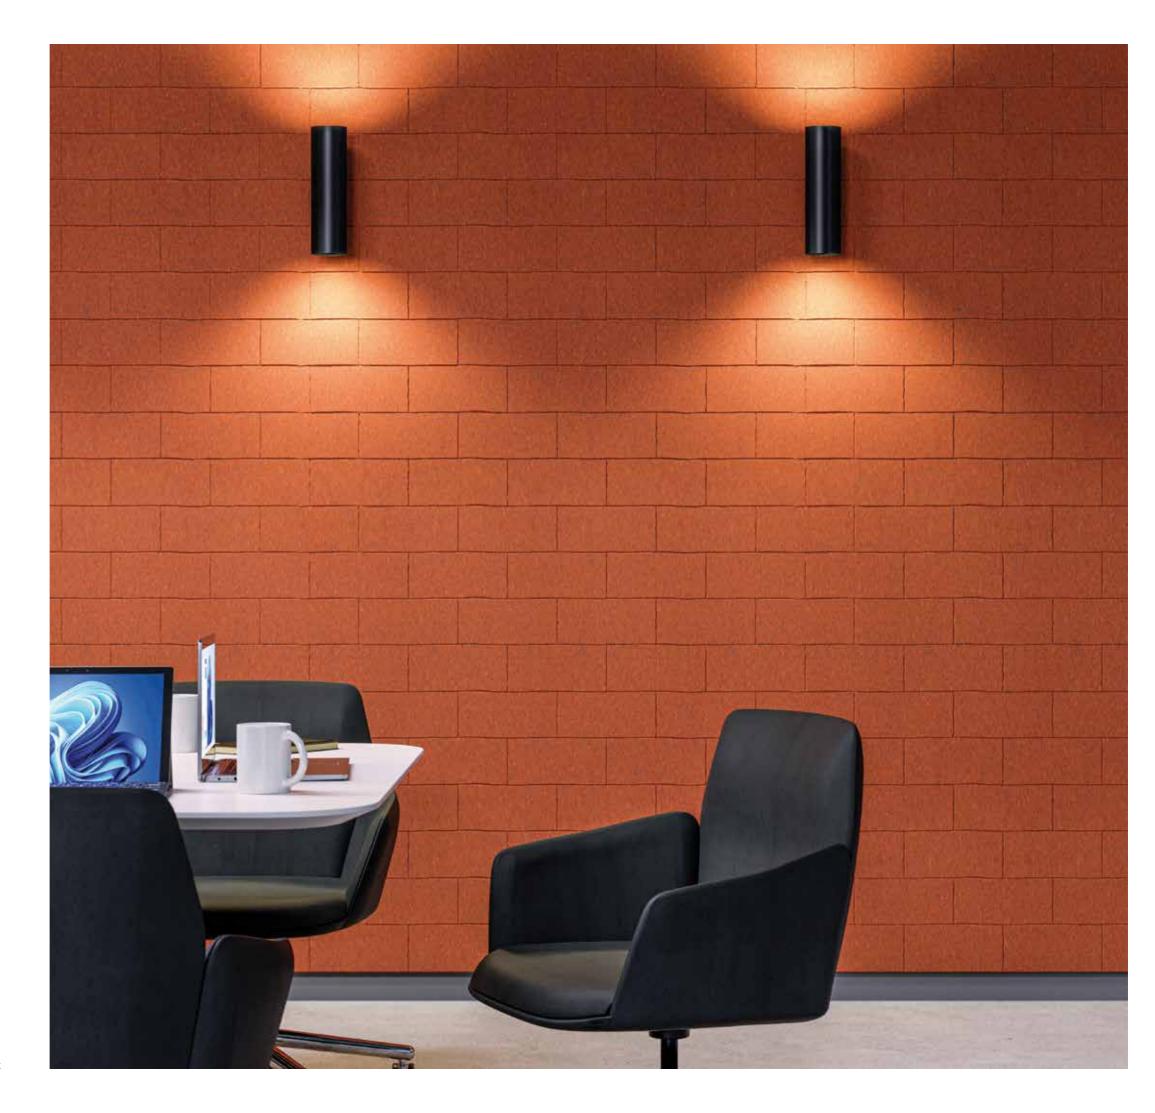

Lightweight and easy to cut, Organic Etch is the perfect acoustic alternative to traditional commercial wallcoverings.

# Zintra Organic etch