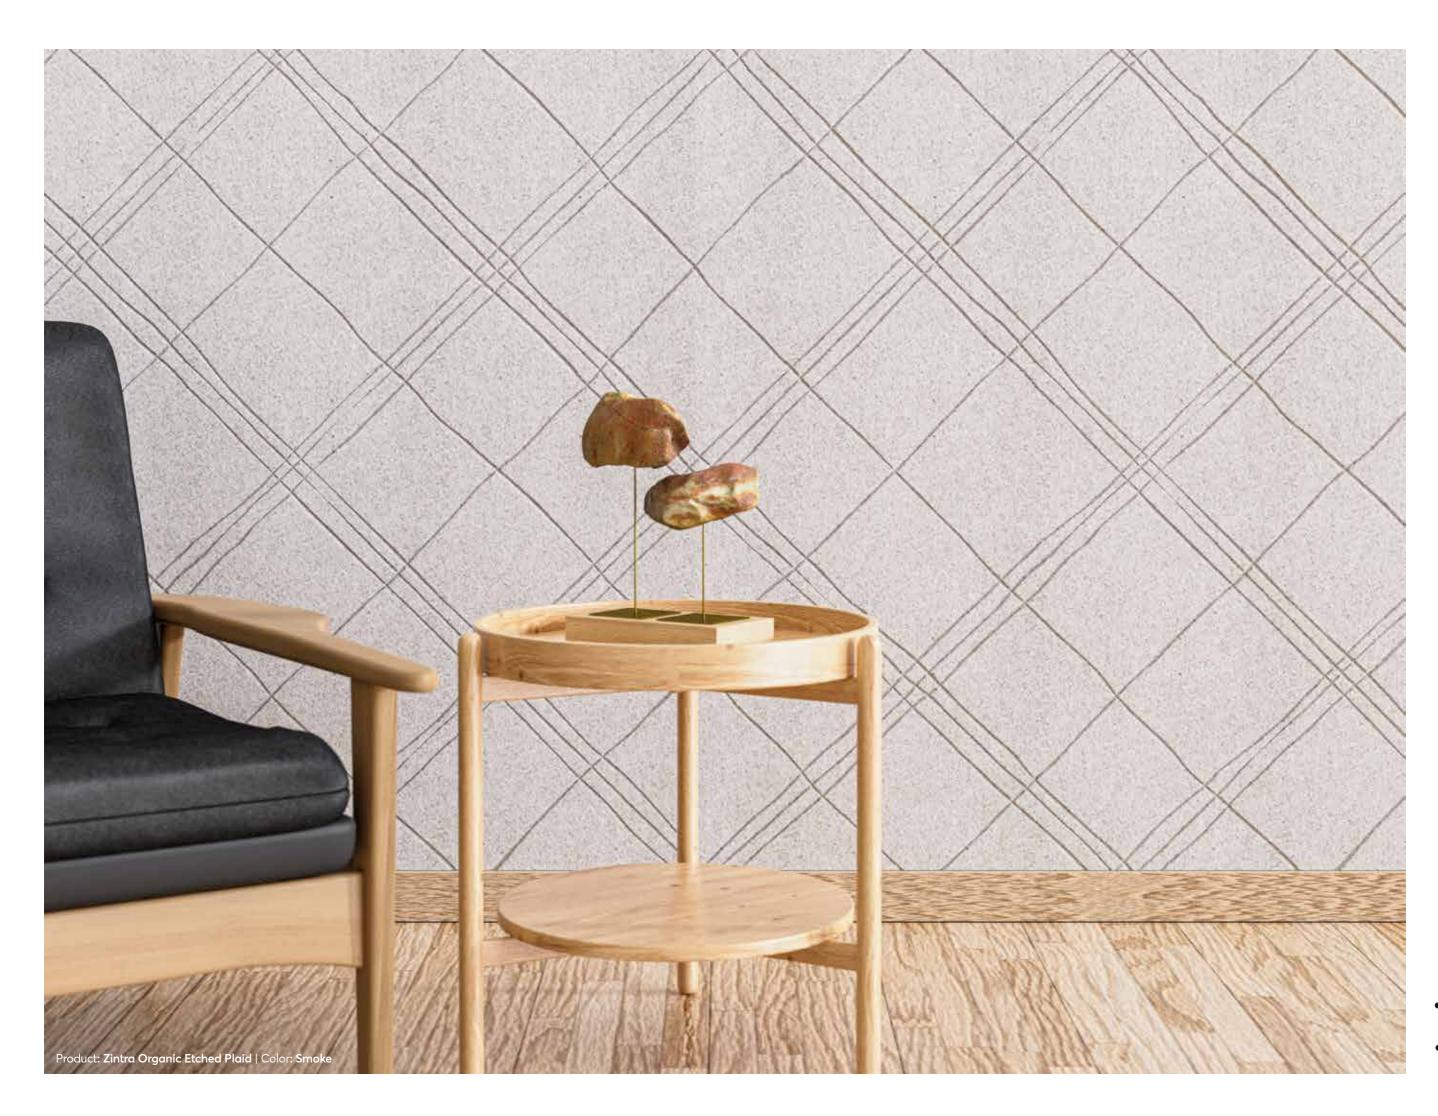

### Available in 12 designs

Herringbone Stripe

14.

# Stripe Offset Ceramic Stream Vertical Stacked Plain Stacked Twitch Stream

Rivers

**Rivers Vertical** 

Plaid