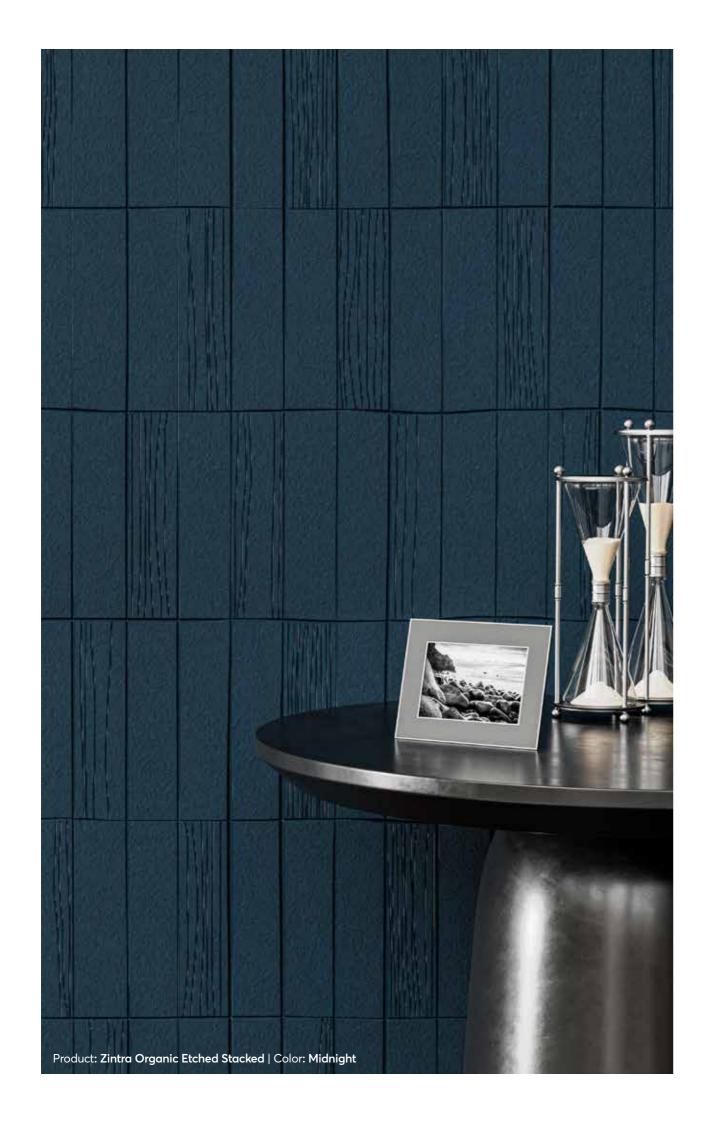

### Available in 12 designs

Herringbone Stripe

14.

# Stripe Offset Ceramic Stream Vertical Stacked Plain Stacked Twitch Stream

Rivers

**Rivers Vertical** 

Plaid