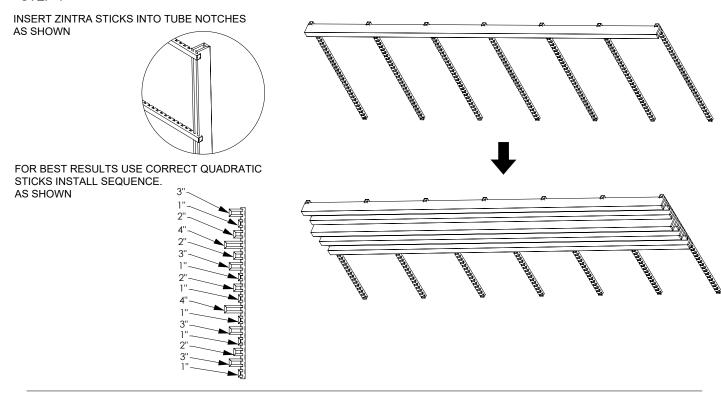

#### STEP 3

FOLD ZINTRA STICKS - 2", 3", 4" NOTE: ZINTRA STICK 1" - COMES FOLDED AND GLUED.

3"

2" 1" 4"

3" 1" 2"

# ZINTRA STICKS CURVED - NARROW & WIDE

STEP 4