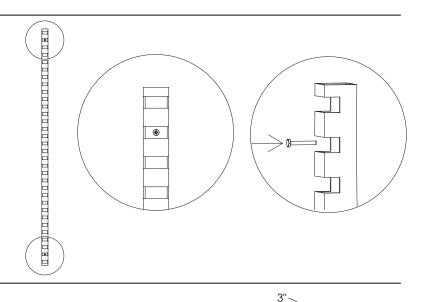

## STEP 2

DRILL HOLES IN ALUMINIUM TUBES IN LOCATIONS TO SUIT SUPPORT IN WALL (STUD LOCATION ETC)

SCREW ALUMINIUM TUBES TO WALL

DRYWALL SURFACE: USE DRYWALL ANCHOR AND SUITABLE SCREW

TIMBER SURFACE: USE SELF TAPPING

TIMBER SCREW

MASONARY SURFACE: USE MASONARY ANCHOR AND SUITABLE SCREW