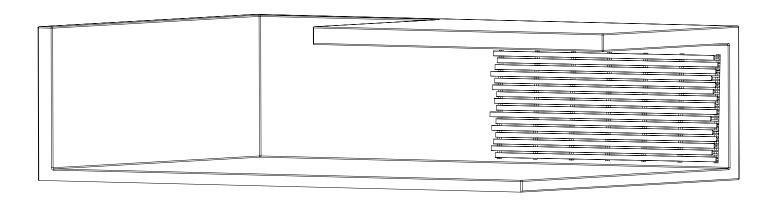

# ZINTRA STICKS CURVED - NARROW & WIDE

# ZINTRA STICKS CURVED - NARROW & WIDE

STEP 4

## FINISHED INSTALL

NOTE: CAN ADD STICKS TRIM TO EDGES (SIDES OR BOTTOM) FOR ALTERNATE FINISH