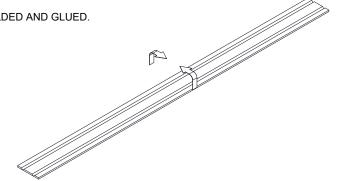

#### STEP 3

FOLD ZINTRA STICKS - 2", 3", 4" NOTE: ZINTRA STICK 1" - COMES FOLDED AND GLUED.

3"

2" 1" 4"

3" 1" 2"