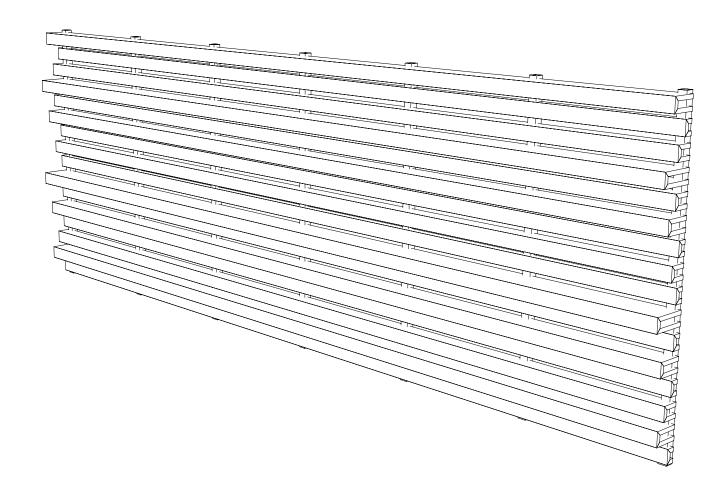

# ZINTRA STICKS QUADRATIC - NARROW

| PARTS AND HARDWARE FOR A TYPICAL ASSEMBLY  |
|--------------------------------------------|
| ZINTRA STICKS<br>NARROW - 1" - (6)         |
|                                            |
| NARROW - 2" - (4)                          |
|                                            |
| NARROW - 3" - (4)                          |
|                                            |
| NARROW - 4" - (2)                          |
|                                            |
| STANDARD ALUMINIUM TUBE WITH NOTCHES - (7) |
|                                            |

# ZINTRA STICKS QUADRATIC - NARROW

## FINISHED INSTALL

NOTE: CAN ADD STICKS TRIM TO EDGES (SIDES OR BOTTOM) FOR ALTERNATE FINISH