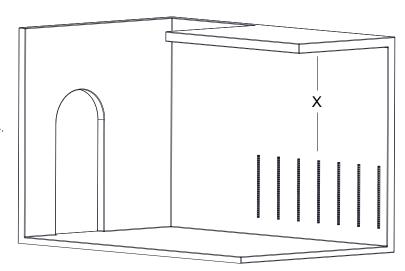

#### STEP 1

MEASURE THE HEIGHT [X] OF THE INSTALL AND CUT THE ALUMINIUM TO SUIT

NOTE: AFTER MEASURING AND MARKING WHERE TO CUT THE ALUMINIUM TUBE, COUNT THE NUMBER OF NOTCHES TO ENSURE IT WILL SUIT THE QUANTITY OF STICKS REQUIRED. FOR EXAMPLE, A WIDE STICK USES 4 NOTCHES, THEREFORE THE NOTCHES IN THE ALUMINIUM TUBE WILL NEED TO EQUAL A MULTIPLE OF 4.

USE A LASER LEVEL OR SPIRIT LEVEL TO MARK ALUMINIUM POSITION ON THE WALL.

MAX DISTANCE FROM TUBE CENTRES IS 450mm [17.71"]

MAX DISTANCE BETWEEN END OF STICK AND FIRST TUBE CENTRE IS 150mm [5.9"]