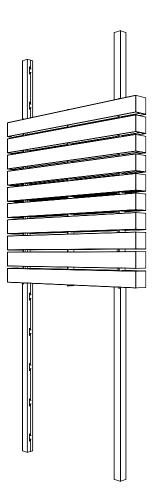

#### STEP 1

MEASURE THE HEIGHT [X] OF THE INSTALL.

IF NEEDED USE A STRAIGHT EDGE AND UTILITY KNIFE TO CUT ZINTRA USE PROTECTIVE GLOVES FOR SAFETY

STEP 2 TUBE COVER INSTALL