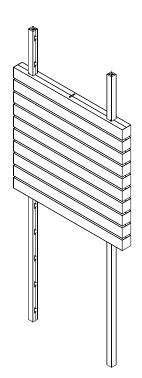

#### STEP 1

MEASURE THE HEIGHT [X] OF THE INSTALL.

IF NEEDED USE A STRAIGHT EDGE AND UTILITY KNIFE TO CUT ZINTRA USE PROTECTIVE GLOVES FOR SAFETY

STEP 2 TUBE COVER INSTALL