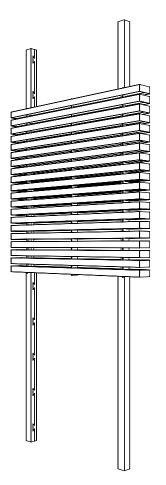

#### STEP 1

MEASURE THE HEIGHT [X] OF THE INSTALL.

IF NEEDED USE A STRAIGHT EDGE AND UTILITY KNIFE TO CUT ZINTRA USE PROTECTIVE GLOVES FOR SAFETY

STEP 2 TUBE COVER INSTALL