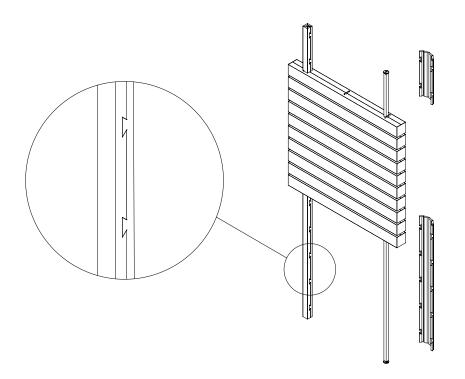

## PARTS AND HARDWARE

FOR A TYPICAL ASSEMBLY

ZINTRA TUBE COVER - (4)

#### STEP 1

MEASURE THE HEIGHT [X] OF THE INSTALL.

IF NEEDED USE A STRAIGHT EDGE AND UTILITY KNIFE TO CUT ZINTRA USE PROTECTIVE GLOVES FOR SAFETY

STEP 2 TUBE COVER INSTALL