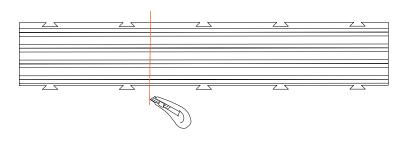

#### STEP 1

MEASURE THE HEIGHT [X] OF THE INSTALL.

IF NEEDED USE A STRAIGHT EDGE AND UTILITY KNIFE TO CUT ZINTRA USE PROTECTIVE GLOVES FOR SAFETY

STEP 2 TUBE COVER INSTALL