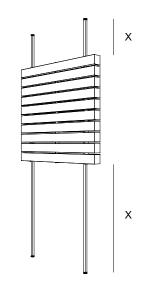

#### STEP 1

MEASURE THE HEIGHT [X] OF THE INSTALL.

IF NEEDED USE A STRAIGHT EDGE AND UTILITY KNIFE TO CUT ZINTRA USE PROTECTIVE GLOVES FOR SAFETY

STEP 2 TUBE COVER INSTALL