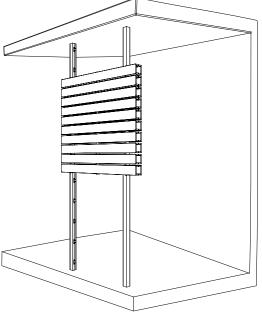

### STEP 7

FINAL INSTALL - TUBE COVER INSTAL

(7.1) MEASURE THE HEIGHT [X] OF THE INSTALL

(7.2) IF NEEDED USE A STRAIGHT EDGE AND UTILITY KNIFE TO CUT ZINTRA

(7.3) FIX TUBE COVER AS PER BELOW