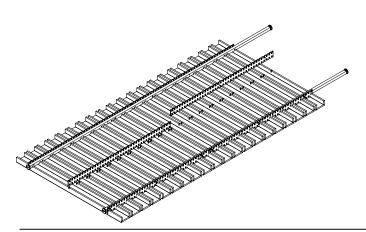

### STEP 5

ZINTRA STICKS & ACRLYC COMB INSTALL - FULL BUNDLE ZINTRA STICKS - (20) WIDE OR (40) NARROW

5.2 FINISH INSTALLING REST OF THE STICKS

5.1 ROTATE PREVIOUS INSTALL UPSIDE DOWN INSTALL ACRYLIC COMB

#### STEP 5

ZINTRA STICKS & ACRLYC COMB INSTALL - HALF BUNDLE ZINTRA STICKS - (10) WIDE OR (20) NARROW

X1 preservanareservanareservaning

5.1 ROTATE PREVIOUS INSTALL UPSIDE DOWN INSTALL ACRYLIC COMB

5.2 FINISH INSTALLING REST OF THE STICKS