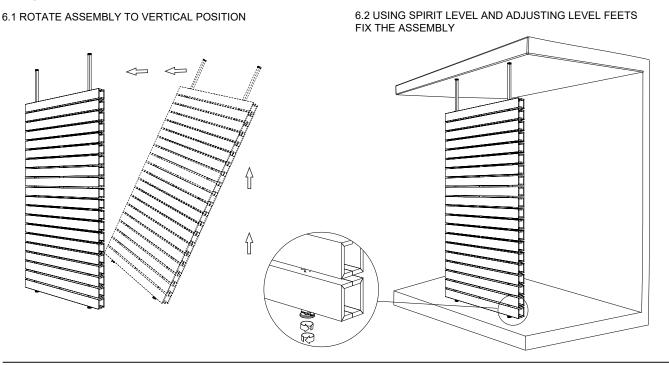

M THE FIRST AND THE LAST STICK

4.2 FINISH INSTALLING REST OF THE STICKS





# ZINTRA STICKS DOUBLE SIDED LANDSCAPE - NARROW & WIDE FULL & HALF VERSIONS ASSEMBLY INSTALLATION INSTRUCTIONS

### STEP 5

ZINTRA STICKS & ACRLYC COMB INSTALL - FULL BUNDLE ZINTRA STICKS - (20) WIDE OR (40) NARROW



5.2 FINISH INSTALLING REST OF THE STICKS

5.1 ROTATE PREVIOUS INSTALL UPSIDE DOWN INSTALL ACRYLIC COMB





#### STEP 5

ZINTRA STICKS & ACRLYC COMB INSTALL - HALF BUNDLE ZINTRA STICKS - (10) WIDE OR (20) NARROW



X1 preservanareservanareservaning

5.1 ROTATE PREVIOUS INSTALL UPSIDE DOWN INSTALL ACRYLIC COMB



5.2 FINISH INSTALLING REST OF THE STICKS





# ZINTRA STICKS DOUBLE SIDED LANDSCAPE - NARROW & WIDE FULL & HALF VERSIONS ASSEMBLY INSTALLATION INSTRUCTIONS

### STEP 6

FIXING THE INSTALL



### STEP 7

FINAL INSTALL - TUBE COVER INSTAL

(7.1) MEASURE THE HEIGHT [X] OF THE INSTALL

(7.2) IF NEEDED USE A STRAIGHT EDGE AND UTILITY KNIFE TO CUT ZINTRA

(7.3) FIX TUBE COVER AS PER BELOW