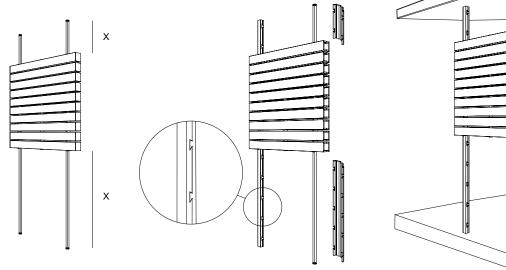

5

ZINTRA STICKS & ACRLYC COMB INSTALL - FULL BUNDLE ZINTRA STICKS - (20) WIDE OR (40) NARROW



5.2 FINISH INSTALLING REST OF THE STICKS

5.1 ROTATE PREVIOUS INSTALL UPSIDE DOWN INSTALL ACRYLIC COMB





#### STEP 5

ZINTRA STICKS & ACRLYC COMB INSTALL - HALF BUNDLE ZINTRA STICKS - (10) WIDE OR (20) NARROW



X1 preservanareservanareservaning

5.1 ROTATE PREVIOUS INSTALL UPSIDE DOWN INSTALL ACRYLIC COMB



5.2 FINISH INSTALLING REST OF THE STICKS





# ZINTRA STICKS DOUBLE SIDED LANDSCAPE - NARROW & WIDE FULL & HALF VERSIONS ASSEMBLY INSTALLATION INSTRUCTIONS

### STEP 6

FIXING THE INSTALL



### STEP 7

FINAL INSTALL - TUBE COVER INSTAL

(7.1) MEASURE THE HEIGHT [X] OF THE INSTALL

(7.2) IF NEEDED USE A STRAIGHT EDGE AND UTILITY KNIFE TO CUT ZINTRA

(7.3) FIX TUBE COVER AS PER BELOW