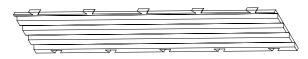

### STEP 5

ZINTRA STICKS & ACRLYC COMB INSTALL - FULL BUNDLE ZINTRA STICKS - (20) WIDE OR (40) NARROW

5.2 FINISH INSTALLING REST OF THE STICKS

5.1 ROTATE PREVIOUS INSTALL UPSIDE DOWN INSTALL ACRYLIC COMB

#### STEP 5

ZINTRA STICKS & ACRLYC COMB INSTALL - HALF BUNDLE ZINTRA STICKS - (10) WIDE OR (20) NARROW

X1 preservanareservanareservaning

5.1 ROTATE PREVIOUS INSTALL UPSIDE DOWN INSTALL ACRYLIC COMB

5.2 FINISH INSTALLING REST OF THE STICKS