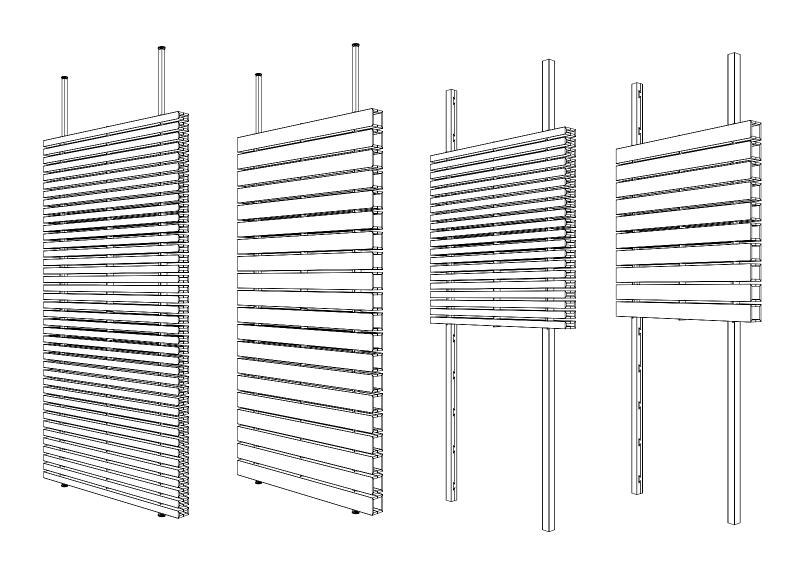

### PARTS AND HARDWARE

FOR A TYPICAL ASSEMBLY - FULL / HALF BUNDLE

ZINTRA STICKS

FULL BUNDLE - (40) WIDE OR (80) NARROW HALF BUNDLE - (20) WIDE OR (40) NARROW

VERTICAL ALUMINIUM TUBE - (2)

ZINTRA TUBE COVER FULL BUNDLE - NONE HALF BUNDLE - (4)

LEVELING FEET SET - (4)

ACRYLIC COMB FULL BUNDLE - (6) HALF BUNDLE - (3)

SELF DRILLING SCREW FULL BUNDLE - (24) HALF BUNDLE - (12)

#### STEP 4

ZINTRA STICKS INSTALL - FULL BUNDLE ZINTRA STICKS - (20) WIDE OR (40) NARROW

 $4.1\,\mbox{START}$  INSTALL FROM THE FIRST AND THE LAST STICK

4.2 FINISH INSTALLING REST OF THE STICKS

### STEP 4

ZINTRA STICKS INSTALL - HALF BUNDLE ZINTRA STICKS - (10) WIDE OR (20) NARROW

4.1 START INSTALL FROM THE FIRST AND THE LAST STICK

4.2 FINISH INSTALLING REST OF THE STICKS

### STEP 6

FIXING THE INSTALL