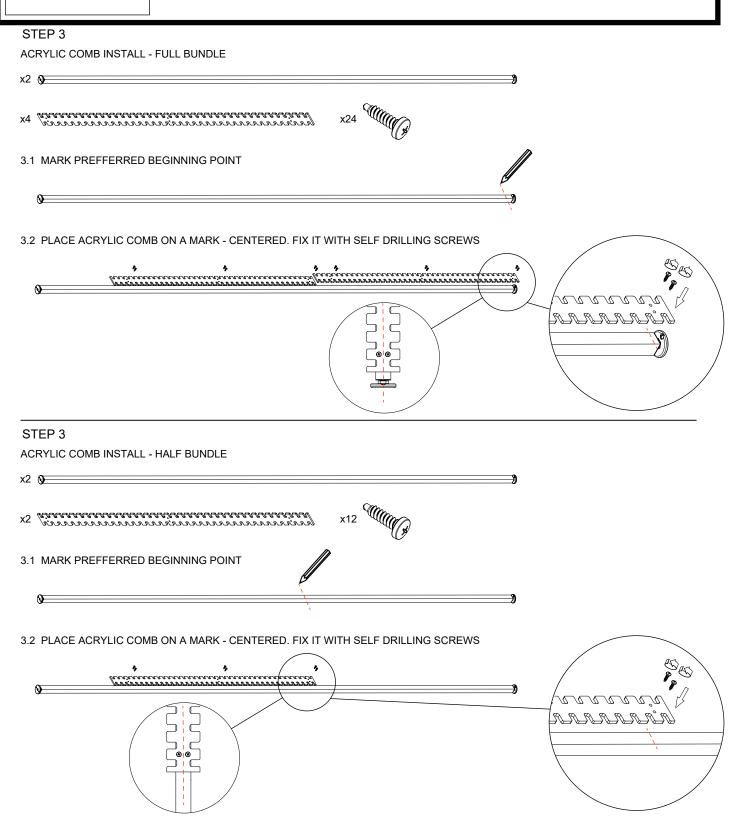

LEVELING FEET SET - (4)

ACRYLIC COMB FULL BUNDLE - (6) HALF BUNDLE - (3)

SELF DRILLING SCREW FULL BUNDLE - (24) HALF BUNDLE - (12)

### STEP 5

ZINTRA STICKS & ACRLYC COMB INSTALL - FULL BUNDLE ZINTRA STICKS - (20) WIDE OR (40) NARROW

5.2 FINISH INSTALLING REST OF THE STICKS

5.1 ROTATE PREVIOUS INSTALL UPSIDE DOWN INSTALL ACRYLIC COMB

#### STEP 5

ZINTRA STICKS & ACRLYC COMB INSTALL - HALF BUNDLE ZINTRA STICKS - (10) WIDE OR (20) NARROW

X1 preservanareservanareservaning

5.1 ROTATE PREVIOUS INSTALL UPSIDE DOWN INSTALL ACRYLIC COMB

5.2 FINISH INSTALLING REST OF THE STICKS