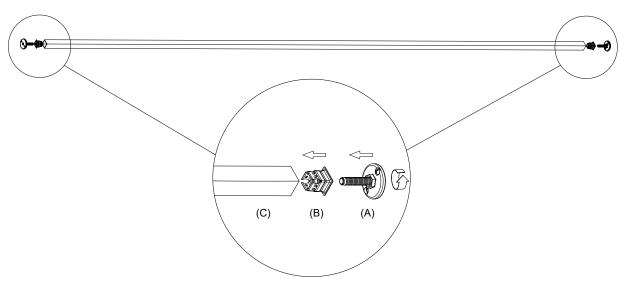

NDLE - (12)





### **ZINTRA STICKS**

### DOUBLE SIDED LANDSCAPE - NARROW & WIDE FULL & HALF BUNDLE ASSEMBLY INSTALLATION INSTRUCTIONS

### YOU WILL NEED

FOR A TYPICAL ASSEMBLY - FULL SET / HALF BUNDLE

SPIRIT LEVEL



TYPE MEASURE



DROP SAW WITH SUITABLE BLADE FOR ALUMINIUM CUTTING



**RUBBER HAMMER** 



CORDLESS SCREWDRIVER (PHILLIPS BIT)





# ZINTRA STICKS DOUBLE SIDED LANDSCAPE - NARROW & WIDE FULL & HALF BUNDLE ASSEMBLY INSTALLATION INSTRUCTIONS

### STEP 1

MEASURE THE HEIGHT [X] OF THE INSTALL.

FOR SAFE AND SECURE INSTALL X CAN NOT EXCEED 2921mm [115"]

IF NEEDED CUT THE VERTICAL ALUMINIUM TUBE TO SUIT



#### STEP 2

LEVELING FEET SET INSTALL







INSERT PARTS (B) INTO VERTICAL ALUMINIUM TUBE (C) WITH A HELP OF RUBBER HAMMER. SCREW IN ADJUSTABLE FEET (A) TILL THE END.





# ZINTRA STICKS DOUBLE SIDED LANDSCAPE - NARROW & WIDE FULL & HALF BUNDLE ASSEMBLY INSTALLATION INSTRUCTIONS





# ZINTRA STICKS DOUBLE SIDED LANDSCAPE - NARROW & WIDE FULL & HALF VERSIONS ASSEMBLY INSTALLATION INSTRUCTIONS

#### STEP 4

ZINTRA STICKS INSTALL - FULL BUNDLE ZINTRA STICKS - (20) WIDE OR (40) NARROW



 $4.1\,\mbox{START}$  INSTALL FROM THE FIRST AND THE LAST STICK

4.2 FINISH INSTALLING REST OF THE STICKS



### STEP 4

ZINTRA STICKS INSTALL - HALF BUNDLE ZINTRA STICKS - (10) WIDE OR (20) NARROW



4.1 START INSTALL FROM THE FIRST AND THE LAST STICK

4.2 FINISH INSTALLING REST OF THE STICKS





# ZINTRA STICKS DOUBLE SIDED LANDSCAPE - NARROW & WIDE FULL & HALF VERSIONS ASSEMBLY INSTALLATION INSTRUCTIONS

### STEP 5

ZINTRA STICKS & ACRLYC COMB INSTALL - FULL BUNDLE ZIN