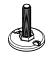

#### STEP 2

LEVELING FEET SET INSTALL

INSERT PARTS (B) INTO VERTICAL ALUMINIUM TUBE (C) WITH A HELP OF RUBBER HAMMER. SCREW IN ADJUSTABLE FEET (A) TILL THE END.