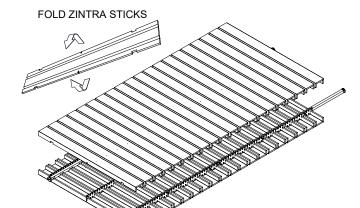

#### STEP 4

ZINTRA STICKS INSTALL - FULL BUNDLE ZINTRA STICKS - (20) WIDE OR (40) NARROW

 $4.1\,\mbox{START}$  INSTALL FROM THE FIRST AND THE LAST STICK

4.2 FINISH INSTALLING REST OF THE STICKS

### STEP 4

ZINTRA STICKS INSTALL - HALF BUNDLE ZINTRA STICKS - (10) WIDE OR (20) NARROW

4.1 START INSTALL FROM THE FIRST AND THE LAST STICK

4.2 FINISH INSTALLING REST OF THE STICKS