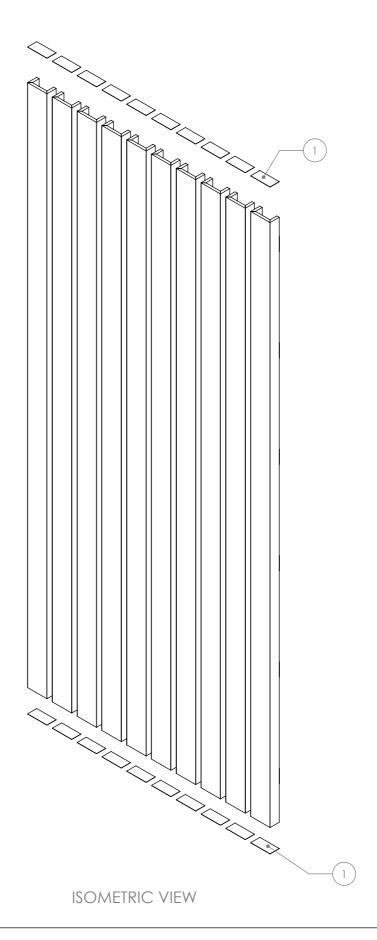

page no:

wn by:

SIGNATURE

CLIENTS APPROVAL

PLEASE MAKE SURE THAT ALL DIMENSIONS AND INFORMATION MATCHES THE PROJECT AND SIGN FOR APPROVAL

| ITEM NO. | Description              | Material | Finish       | QTY. |
|----------|--------------------------|----------|--------------|------|
| 1        | Independent Wide End Cap | PVC      | AS PER ORDER | 20   |

page no:

2

0

drawn by:

wn by:

CLIENTS APPROVAL

SIGNATURE

PLEASE MAKE SURE THAT ALL DIMENSIONS AND INFORMATION MATCHES THE PROJECT AND SIGN FOR APPROVAL