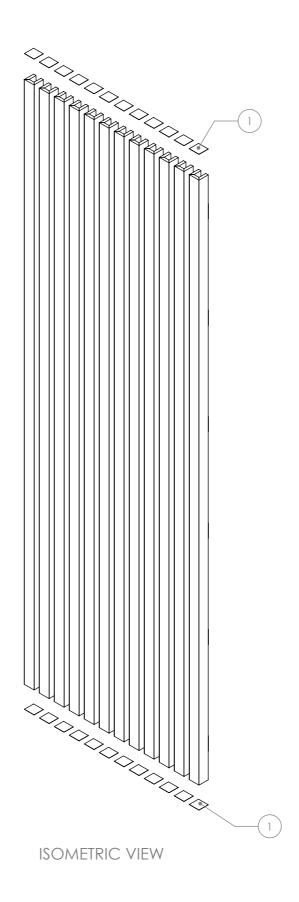

ISOMETRIC VIEW

client:

project: ZINTRA STICKS

date: 3/03/2023

description: INDEPENDENT NARROW END CAPS SET

assembly name: ZINTRA INDEPENDENT STICKS BUNDLE GA

SKU: ZI.ST.ECPSET.IN.NW

| sheet size:  | re   |
|--------------|------|
| <b>A3</b>    | (    |
| sheet scale: |      |
| 1:14         | draw |

page no:

wn by:

CLIENTS APPROVAL

SIGNATURE

PLEASE MAKE SURE THAT ALL DIMENSIONS AND INFORMATION MATCHES THE PROJECT AND SIGN FOR APPROVAL

| ITEM NO. | Description                | Material | Finish       | QTY. |
|----------|----------------------------|----------|--------------|------|
| 1        | Independent Narrow End Cap | PVC      | AS PER ORDER | 24   |

client:

project: ZINTRA STICKS

date: 3/03/2023

description: INDEPENDENT NARROW END CAPS SET

assembly name: ZINTRA INDEPENDENT STICKS BUNDLE GA

SKU: ZI.ST.ECPSET.IN.NW

| sheet size:  | re   |
|--------------|------|
| <b>A3</b>    | (    |
| sheet scale: |      |
| 1:14         | draw |

page no:

2

0

drawn by:

CLIENTS APPROVAL

SIGNATURE

PLEASE MAKE SURE THAT ALL DIMENSIONS AND INFORMATION MATCHES THE PROJECT AND SIGN FOR APPROVAL