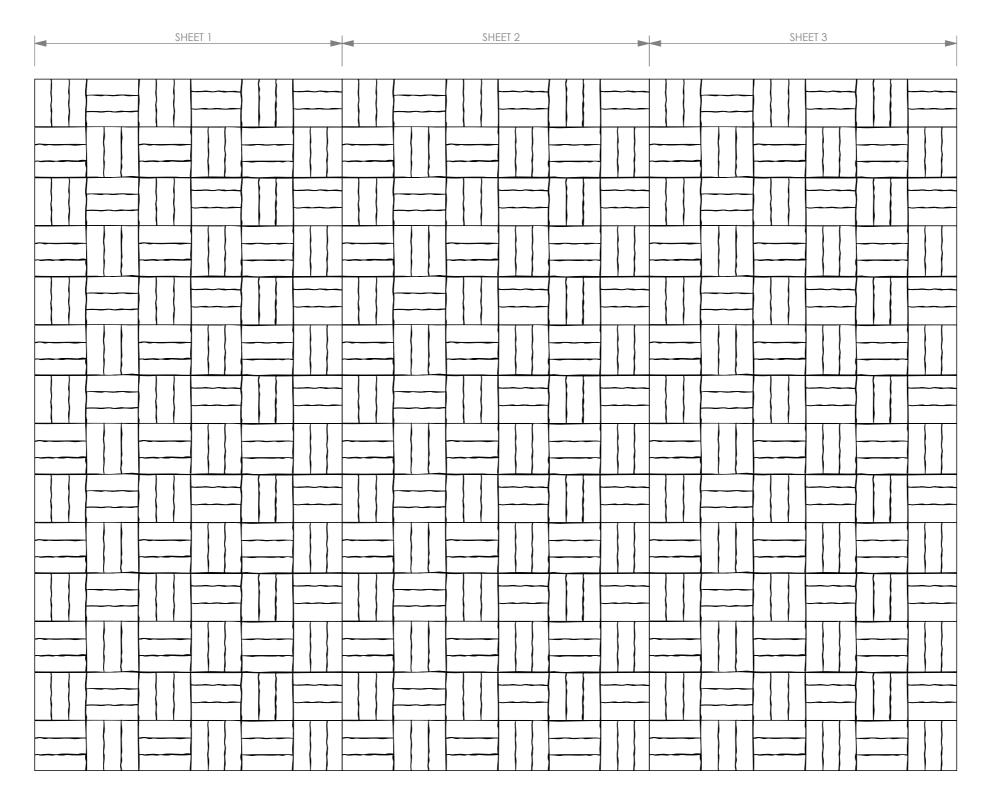

EXAMPLE OF MULTIPLE PANELS

## NOTE:

REFER TO INSTALLATION GUIDE ON HOW TO ADHERE PANELS TO WALL/ CEILING.

| description: ORGANIC ETCH      |
|--------------------------------|
| sku: ZI.ET.ORG.48108_C_CERAMIC |

finish: AS PER ORDER thickness: 0.5" [12.7mm] date: 23/01/2023

sheet size: part name: ZINTRA\_ORGANIC ETCH **A3** material: ZINTRA sheet scale: 1:15 page no: 2

drawn by: HM

**CLIENTS APPROVAL** SIGNATURE

PLEASE MAKE SURE THAT ALL DIMENSIONS AND INFORMATION MATCHES THE PROJECT AND SIGN FOR APPROVAL