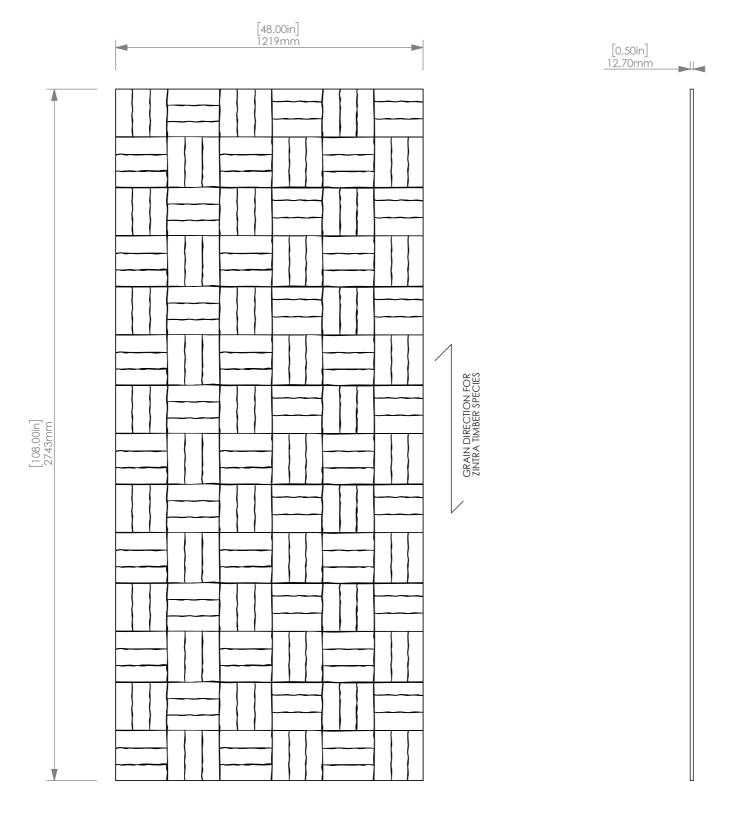

ISOMETRIC

SIDE FRONT

zintraacoustic.com

description: ORGANIC ETCH

sku: ZI.ET.ORG.48108\_C\_CERAMIC

date: 23/01/2023

part name: ZINTRA\_ORGANIC ETCH

material: ZINTRA

finish: AS PER ORDER

thickness: 0.5" [12.7mm]

sheet size: **A3** sheet scale: 1:15 drawn by: page no:  $\mathsf{HM}$ 

1

**CLIENTS APPROVAL** 

SIGNATURE

PLEASE MAKE SURE THAT ALL DIMENSIONS AND INFORMATION MATCHES THE PROJECT AND SIGN FOR APPROVAL