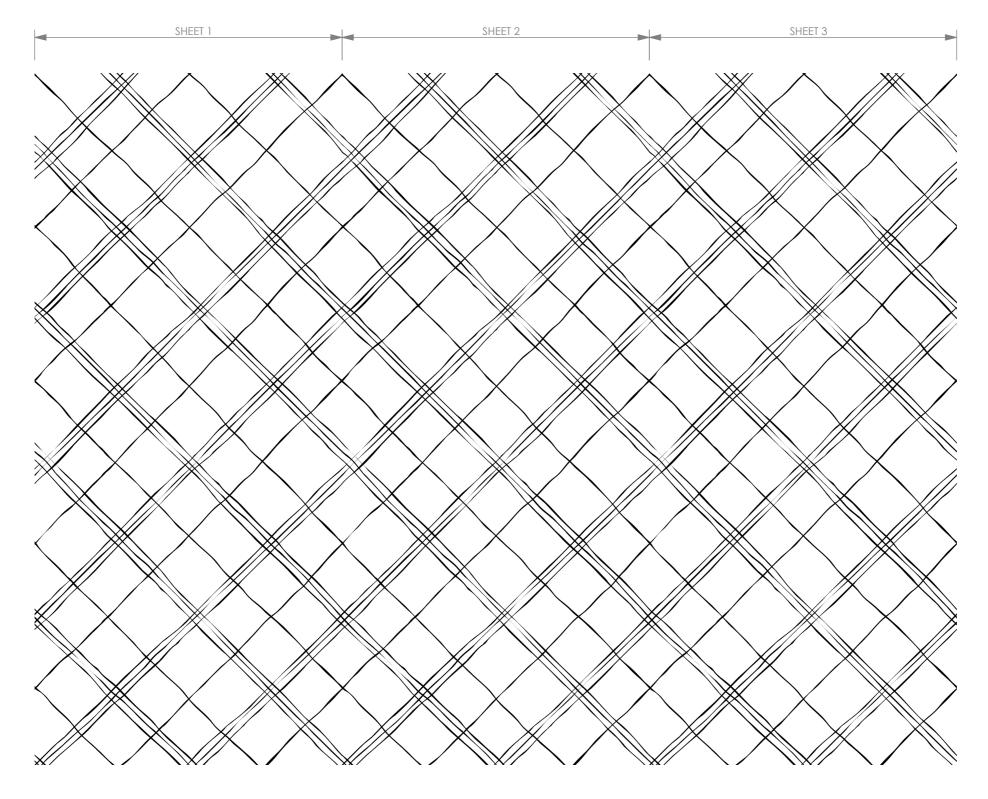

CLIENTS APPROVAL

SIGNATURE

NC AND INCODMATE

PLEASE MAKE SURE THAT ALL DIMENSIONS AND INFORMATION MATCHES THE PROJECT AND SIGN FOR APPROVAL

EXAMPLE OF MULTIPLE PANELS

## NOTE: REFER TO INSTALLATION GUIDE ON HOW TO ADHERE PANELS TO WALL/ CEILING.

description: ORGANIC ETCH

sku: ZI.ET.ORG.48108\_B\_PLAID

date: 23/01/2023

part name: ZINTRA\_ORGANIC ETCH
material: ZINTRA
finish: AS PER ORDER