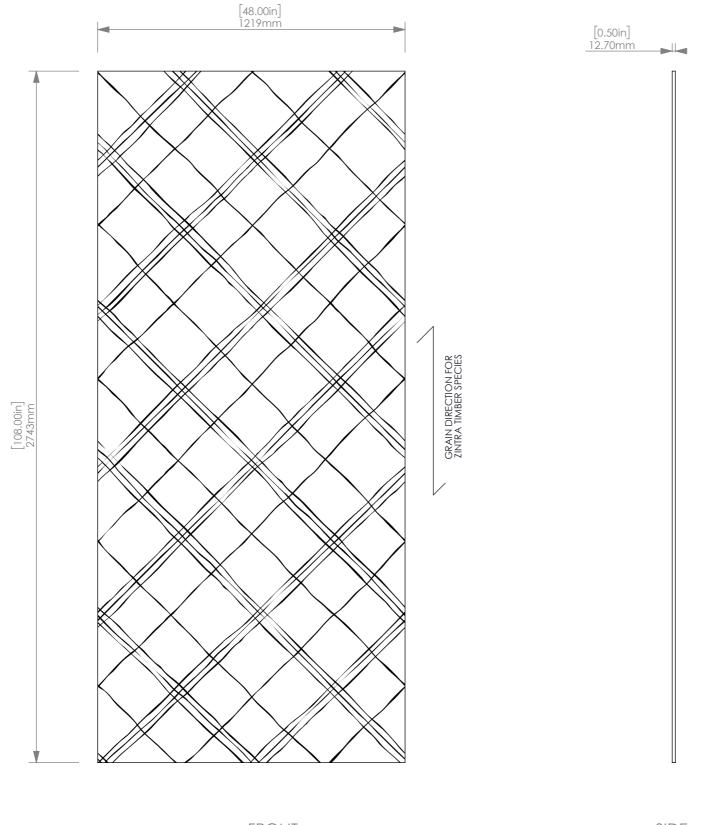

ISOMETRIC

FRONT SIDE

ZINTCI zintraacoustic.com

description: ORGANIC ETCH

sku: ZI.ET.ORG.48108\_B\_PLAID

date: 23/01/2023

part name: ZINTRA\_ORGANIC ETCH

material: ZINTRA

finish: AS PER ORDER

thickness: 0.5" [12.7mm]

| sheet size:  | rev:      |
|--------------|-----------|
| A3           |           |
| sheet scale: |           |
| 1:15         | drawn by: |

 $\mathsf{HM}$ 