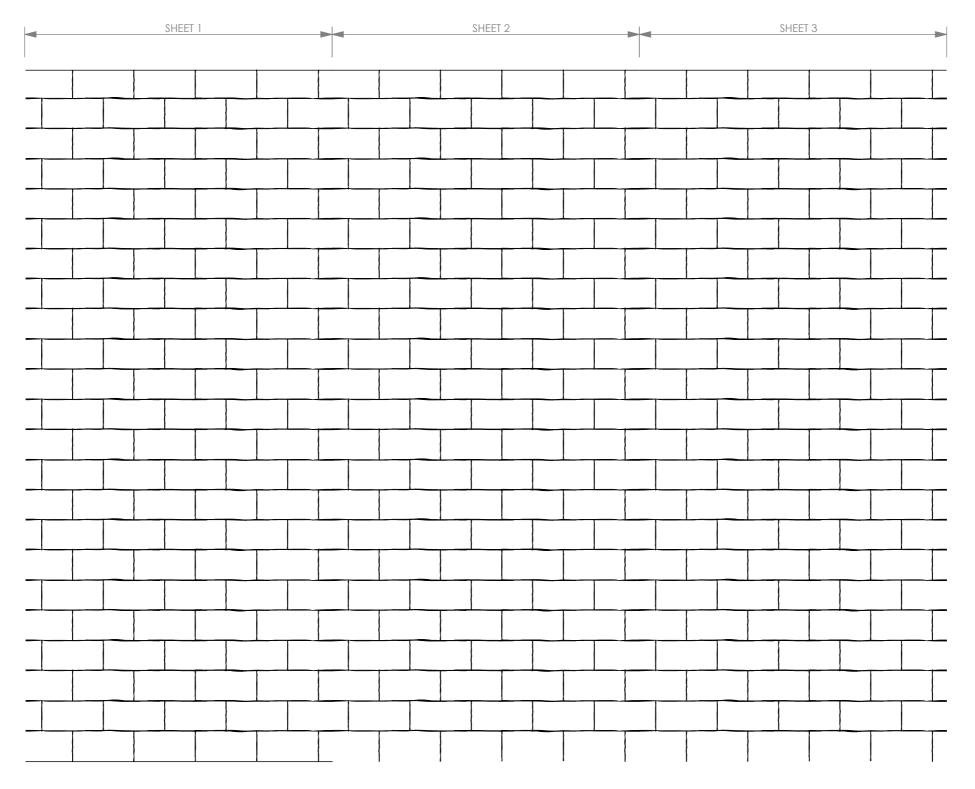

1

CLIENTS APPROVAL

SIGNATURE

PLEASE MAKE SURE THAT ALL DIMENSIONS AND INFORMATION MATCHES THE PROJECT AND SIGN FOR APPROVAL

EXAMPLE OF MULTIPLE PANELS

| TINITA ODCANIC FICH            | sheet size: | rev:     |
|--------------------------------|-------------|----------|
| part name: ZINTRA_ORGANIC ETCH |             |          |
| material: ZINTRA               |             |          |
|                                |             |          |
| finish: AS PER ORDER           | 1:15        | drawn by |
|                                | page no:    | 1187     |
| thickness: 0.5" [12.7mm]       | 2           | HM       |

CLIENTS APPROVAL SIGNATURE PLEASE MAKE SURE THAT ALL DIMENSIONS AND INFORMATION

MATCHES THE PROJECT AND SIGN FOR APPROVAL