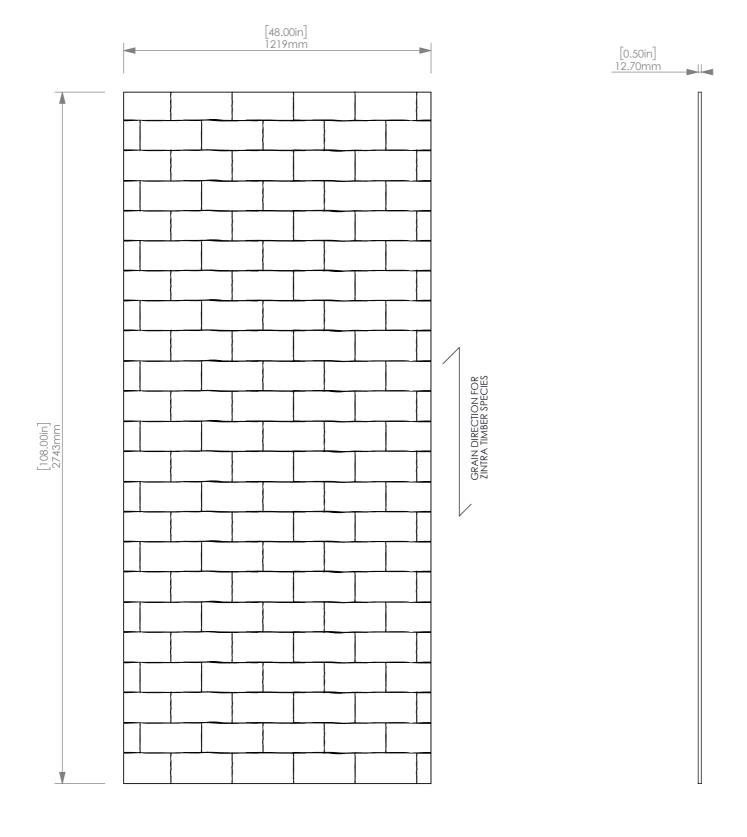

ISOMETRIC

FRONT SIDE

zintraacoustic.com

description: ORGANIC ETCH

sku: ZI.ET.ORG.48108\_B\_OFFSET

date: 23/01/2023

part name: ZINTRA\_ORGANIC ETCH

material: ZINTRA finish: AS PER ORDER

thickness: 0.5" [12.7mm]

| sheet size:  | rev:      |
|--------------|-----------|
| A3           |           |
| sheet scale: |           |
| 1:15         | drawn by: |
| page no:     | 1164      |
| 1            | HM        |