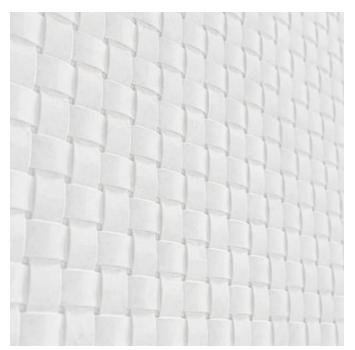

Acoustic Panels

Brand: **Zintra** 

Collections: Emboss Panel

Applications: Walls

Acoustic Panels

Emboss Panel Woven Detail Parchment

Emboss Panel Woven Detail

Acoustic Panels

#### Woven

Inspired by the intricate patterns of rattan and woven leather, "Woven" embodies the enduring appeal of hand-crafted artistry. This design taps into the current trend of natural materials, bringing a textured, authentic warmth to any setting. Its repeatable pattern ensures seamless application, while a thoughtful selection of colors allows the design to adapt effortlessly to different aesthetics.

Whether understated or bold, "Woven" adds tactile elegance, bridging the gap between traditional craftsmanship and contemporary design.