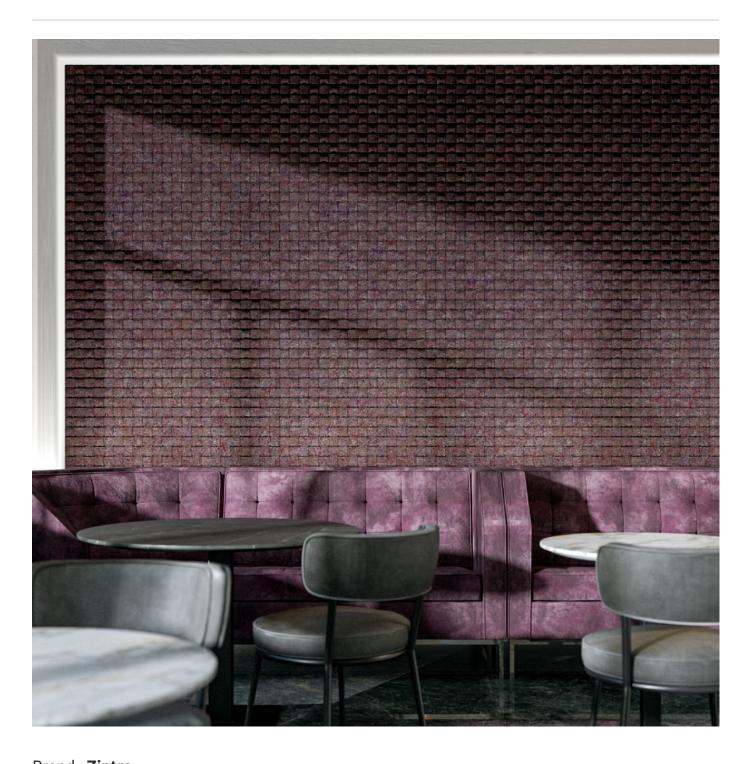

Acoustic Panels

Brand: **Zintra** 

Collections: Emboss Panel

Applications: Walls

Acoustic Panels

Emboss Panel Woven Detail Parchment

Emboss Panel Woven Detail

Acoustic Panels

Inspired by rattan and leather, Zintra Emboss Panel Woven blends traditional craftsmanship with modern design, offering textured warmth and natural appeal.

✓ Acoustic ✓ Bleach Cleanable ✓ Easy Clean

✓ Easy Install

#### Description

Zintra Emboss Panels brings a touch of luxury to acoustic solutions, combining timeless craftsmanship with advanced technology. These tactile three-dimensional panels create an immersive experience that transforms the ambiance of any space. The warm heather of Zintra softens the environment, ensuring that even the most austere spaces feel inviting.

Designed for seamless installation, Zintra Emboss Panels can be installed both vertically or horizontally, offering versatile design possibilities. They provide more than just noise absorption—they tell a story with every surface. Their intricate patterns and dynamic visual effects shift with perspective, adding depth and warmth to any room, making conversations flow effortlessly without echoes or disturbances.

In hospitality, commercial, and care environments, Zintra Emboss Panels don't just absorb sound – they elevate spaces with their luxurious textures and calming designs, creating atmospheres that are as visually captivating as they are acoustically sound.