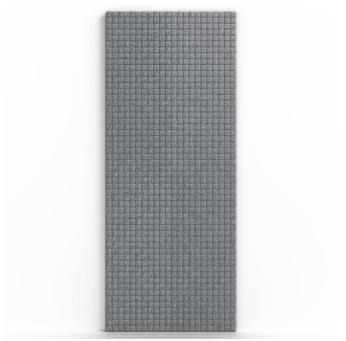

Acoustic Panels

Brand: **Zintra** 

Collections: Emboss Panel

Applications: Walls

Acoustic Panels

Emboss Panel Woven Detail Parchment

Emboss Panel Woven Detail

Acoustic Panels

#### Woven

Inspired by the intricate patterns of rattan and woven leather, "Woven" embodies the enduring appeal of hand-crafted artistry. This design taps into the current trend of natural materials, bringing a textured, authentic warmth to any setting. Its repeatable pattern ensures seamless application, while a thoughtful selection of colors allows the design to adapt effortlessly to different aesthetics.

Whether understated or bold, "Woven" adds tactile elegance, bridging the gap between traditional craftsmanship and contemporary design.