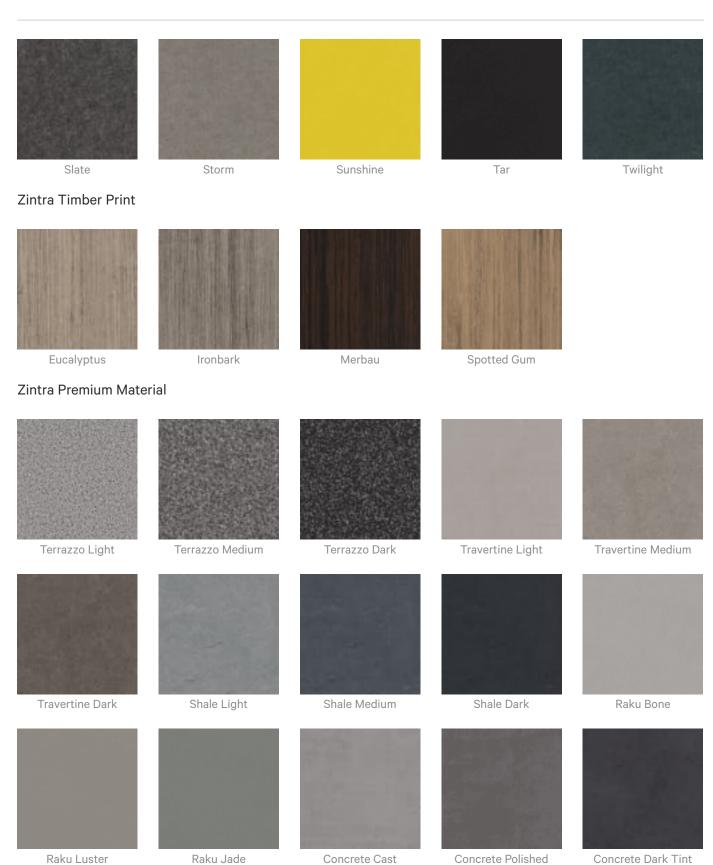

### Color & Finish Options

#### Zintra 12mm Solid PET

Acoustic Panels

Acoustic Panels

Terracotta Sun Bleached

Terracotta Mission

Terracotta Antique