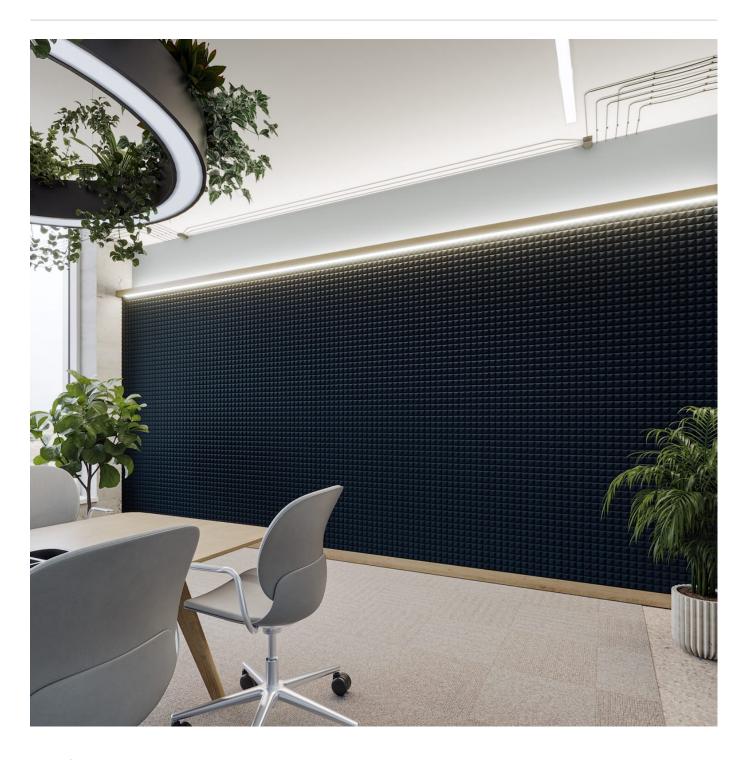

Acoustic Panels

1 of 8

Brand: Zintra

Collections: Emboss Panel

Applications: Walls

Emboss Panel Stitched Detail Elderberry

Emboss Panel Stitched Detail

**Acoustic Panels** 

Transform walls into a sophisticated backdrop with Zintra Emboss Panel Stitched. Its tufted, grid-like design adds tailored elegance and a warm, inviting atmosphere.

✓ Acoustic ✓ Bleach Cleanable ✓ Easy Clean

#### **Stitched**

Designed to bring a touch of refined craftsmanship to any space, featuring a structured grid of small squares, each carefully framed with stitching around its edges. This design offers a soft, rounded aesthetic, perfect for creating a warm, inviting atmosphere in settings like hotel bed heads or feature walls.

The stitch detail, thoughtfully placed on all four sides, catches the light, adding depth and a sense of tailored elegance. With its tufted, headboard-like appearance, "Stitched" transforms walls into a sophisticated, textured backdrop that exudes comfort and style, making it an ideal choice for interiors that require both visual appeal and a sense of coziness.