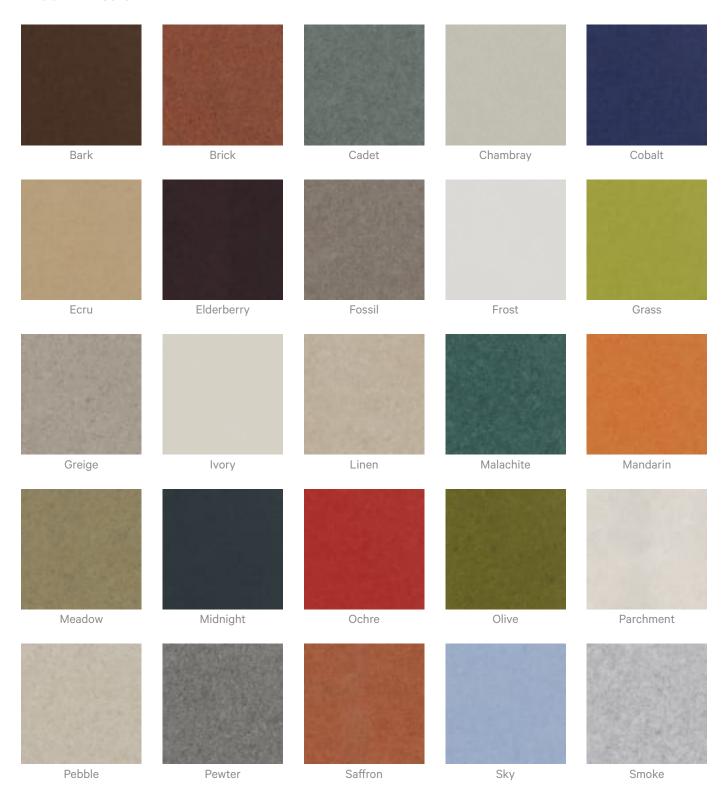

ins, use a solution of household bleach (10% bleach / 90% water). To remove the bleach, repeat using a clean, water dampened cloth, then pat dry. |
|                           | Always test in an inconspicuous area first and if you don't see the expected results, contact us.                                                                  |
| Warranty                  | Visit FAQ for more details.                                                                                                                                        |



| Additional Comments | NRC 0.35                |
|---------------------|-------------------------|
| How to Specify      | 1. Select Emboss design |
|                     | 2. Select Zintra Colour |



### Color & Finish Options

#### Zintra 12mm Solid PET











#### Acoustic Panels



Terracotta Sun Bleached



Terracotta Mission



Terracotta Antique

#### Zintra Premium Wood



Knotty Pine



Maple



Poplar



Australian Walnut



Claro Walnut



Palm Wood



Rustic Walnut



Cherry



Euro Beech



Lacewood



Redwood



White Oak