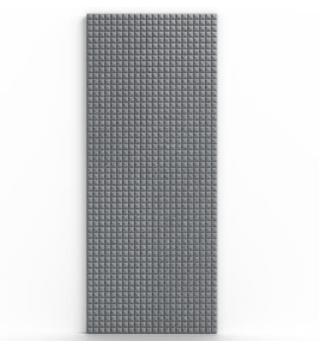

#### **Stitched**

Designed to bring a touch of refined craftsmanship to any space, featuring a structured grid of small squares, each carefully framed with stitching around its edges. This design offers a soft, rounded aesthetic, perfect for creating a warm, inviting atmosphere in settings like hotel bed heads or feature walls.

The stitch detail, thoughtfully placed on all four sides, catches the light, adding depth and a sense of tailored elegance. With its tufted, headboard-like appearance, "Stitched" transforms walls into a sophisticated, textured backdrop that exudes comfort and style, making it an ideal choice for interiors that require both visual appeal and a sense of coziness.