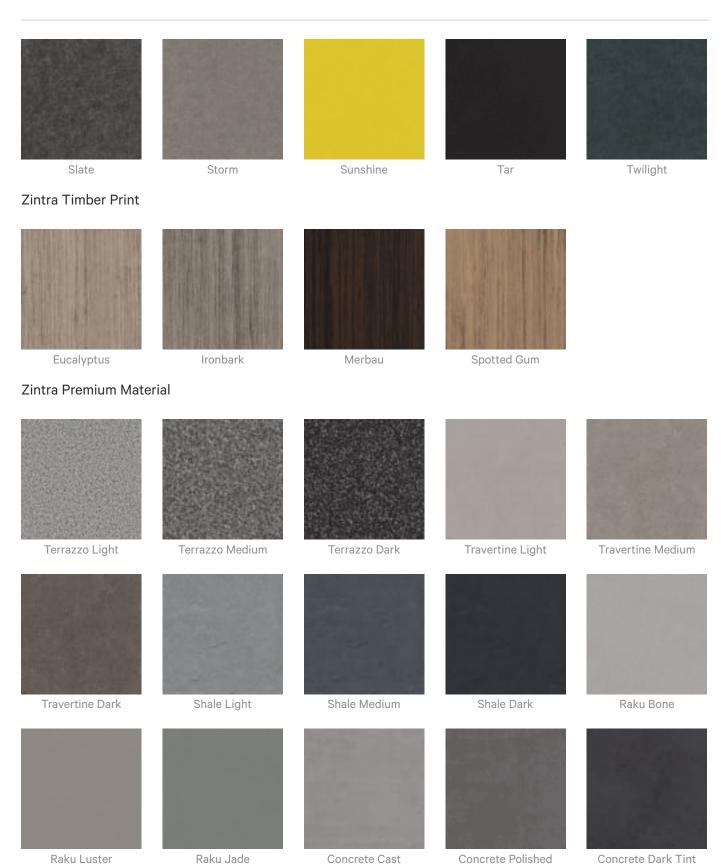

use a solution of household bleach (10% bleach / 90% water). To remove the bleach, repeat using a clean, water dampened cloth, then pat dry. |
|                           | Always test in an inconspicuous area first and if you don't see the expected results, contact us.                                                                  |
| Warranty                  | Visit FAQ for more details.                                                                                                                                        |



| Additional Comments | NRC 0.35                |
|---------------------|-------------------------|
| How to Specify      | 1. Select Emboss design |
|                     | 2. Select Zintra Colour |



### Color & Finish Options

#### Zintra 12mm Solid PET











#### Acoustic Panels



Terracotta Sun Bleached



Terracotta Mission



Terracotta Antique

#### Zintra Premium Wood



Knotty Pine



Maple



Poplar



Australian Walnut



Claro Walnut



Palm Wood



Rustic Walnut



Cherry



Euro Beech



Lacewood



Redwood



White Oak