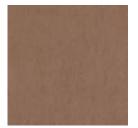

ater). To remove the bleach, repeat using a clean, water dampened cloth, then pat dry. |
|                           | Always test in an inconspicuous area first and if you don't see the expected results, contact us.                                                                  |
| Warranty                  | Visit FAQ for more details.                                                                                                                                        |



| Additional Comments | NRC 0.35                |
|---------------------|-------------------------|
| How to Specify      | 1. Select Emboss design |
|                     | 2. Select Zintra Colour |



### Color & Finish Options

#### Zintra 12mm Solid PET











#### Acoustic Panels



Terracotta Sun Bleached



Terracotta Mission



Terracotta Antique

#### Zintra Premium Wood



Knotty Pine



Maple



Poplar



Australian Walnut



Claro Walnut



Palm Wood



Rustic Walnut



Cherry



Euro Beech



Lacewood



Redwood



White Oak