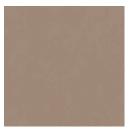

bleach (10% bleach / 90% water). To remove the bleach, repeat using a clean, water dampened cloth, then pat dry. |
|                           | Always test in an inconspicuous area first and if you don't see the expected results, contact us.                                                                  |
| Warranty                  | Visit FAQ for more details.                                                                                                                                        |



| Additional Comments | NRC 0.35                |
|---------------------|-------------------------|
| How to Specify      | 1. Select Emboss design |
|                     | 2. Select Zintra Colour |



### Color & Finish Options

#### Zintra 12mm Solid PET











#### Acoustic Panels



Terracotta Sun Bleached



Terracotta Mission



Terracotta Antique

#### Zintra Premium Wood



Knotty Pine



Maple



Poplar



Australian Walnut



Claro Walnut



Palm Wood



Rustic Walnut



Cherry



Euro Beech



Lacewood



Redwood



White Oak