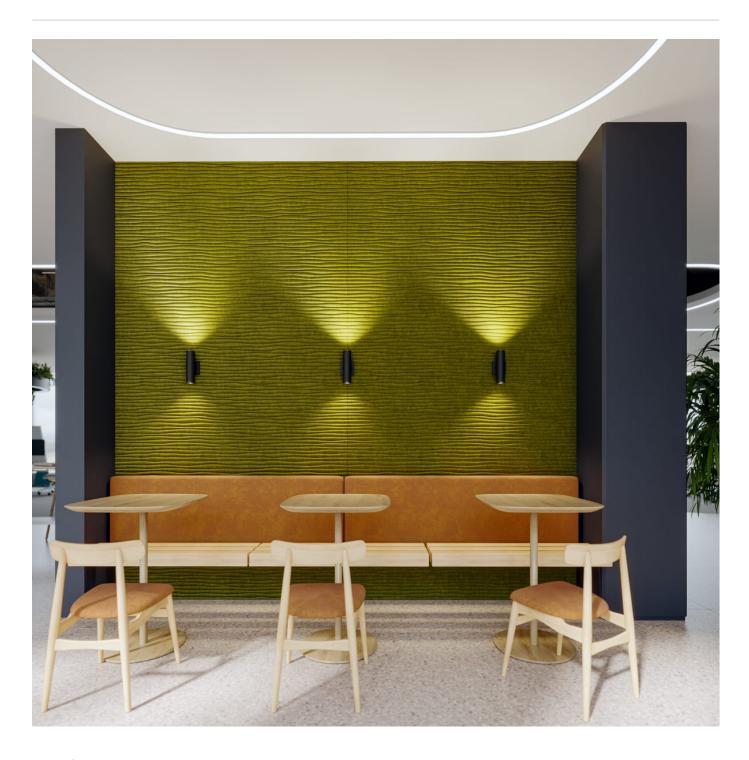

**Acoustic Panels** 

Zintra Emboss Panel Rivulet brings the gentle flow of water indoors, creating a serene and calming atmosphere with its naturally converging and diverging lines.

✓ Acoustic ✓ Bleach Cleanable ✓ Easy Clean

#### **Rivulet**

Drawing inspiration from the gentle movement of water, this design features a series of naturally flowing lines that converge and diverge, creating a dynamic sense of fluidity and calm.

The pattern's soft, wave-like motion infuses any environment with a tranquil atmosphere, ideal for spaces that seek a soothing, organic touch.