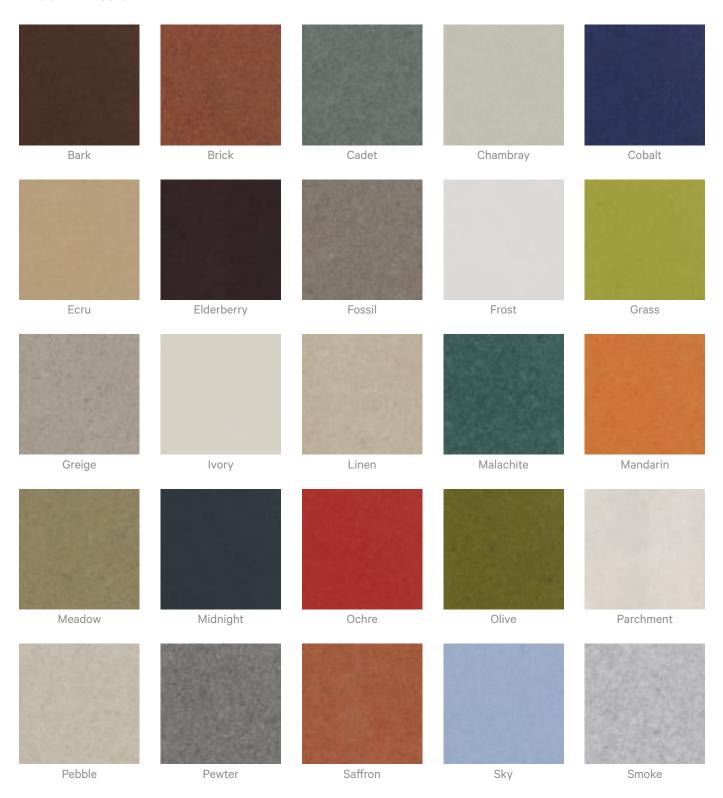

old bleach (10% bleach / 90% water). To remove the bleach, repeat using a clean, water dampened cloth, then pat dry. |
|                           | Always test in an inconspicuous area first and if you don't see the expected results, contact us.                                                                  |
| Warranty                  | Visit FAQ for more details.                                                                                                                                        |



Acoustic Panels

| Additional Comments | NRC 0.35                                  |
|---------------------|-------------------------------------------|
| How to Specify      | Select Emboss design Select Zintra Colour |



5 of 8

### Color & Finish Options

#### Zintra 12mm Solid PET







Acoustic Panels







#### Acoustic Panels



Terracotta Sun Bleached



Terracotta Mission



Terracotta Antique

#### Zintra Premium Wood



Knotty Pine



Maple



Poplar



Australian Walnut



Claro Walnut



Palm Wood



Rustic Walnut



Cherry

8 of 8



Euro Beech



Lacewood



Redwood



White Oak