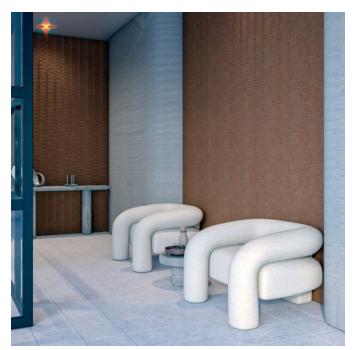

#### Description

Zintra Emboss Panels brings a touch of luxury to acoustic solutions, combining timeless craftsmanship with advanced technology. These tactile three-dimensional panels create an immersive experience that transforms the ambiance of any space. The warm heather of Zintra softens the environment, ensuring that even the most austere spaces feel inviting.

Designed for seamless installation, Zintra Emboss Panels can be installed both vertically or horizontally, offering versatile design possibilities. They provide more than just noise absorption—they tell a story with every surface. Their intricate patterns and dynamic visual effects shift with perspective, adding depth and warmth to any room, making conversations flow effortlessly without echoes or disturbances.

In hospitality, commercial, and care environments, Zintra Emboss Panels don't just absorb sound – they elevate spaces with their luxurious textures and calming designs, creating atmospheres that are as visually captivating as they are acoustically sound.