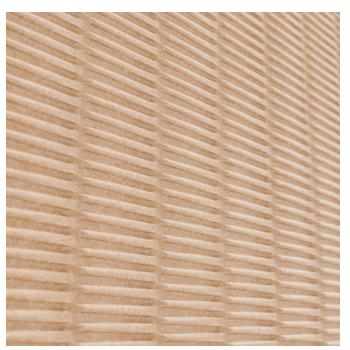

Emboss Panel Ascend Detail

**Acoustic Panels** 

Zintra Emboss Panel Ascend offers a dynamic interplay of light and shadow, with a horizontal pattern that transforms under varying light, ideal for versatile spaces.

#### Ascend

Ascend captivates with its dynamic horizontal pattern, offering a striking interplay of light and shadow. Emulating the elegance of sophisticated wallpaper, this design features horizontally aligned elements that subtly guide the eye and create a sense of movement.