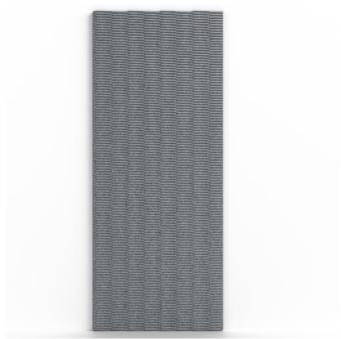

Emboss Panel Ascend Detail

**Acoustic Panels** 

Zintra Emboss Panel Ascend offers a dynamic interplay of light and shadow, with a horizontal pattern that transforms under varying light, ideal for versatile spaces.

#### Ascend

Ascend captivates with its dynamic horizontal pattern, offering a striking interplay of light and shadow. Emulating the elegance of sophisticated wallpaper, this design features horizontally aligned elements that subtly guide the eye and create a sense of movement.