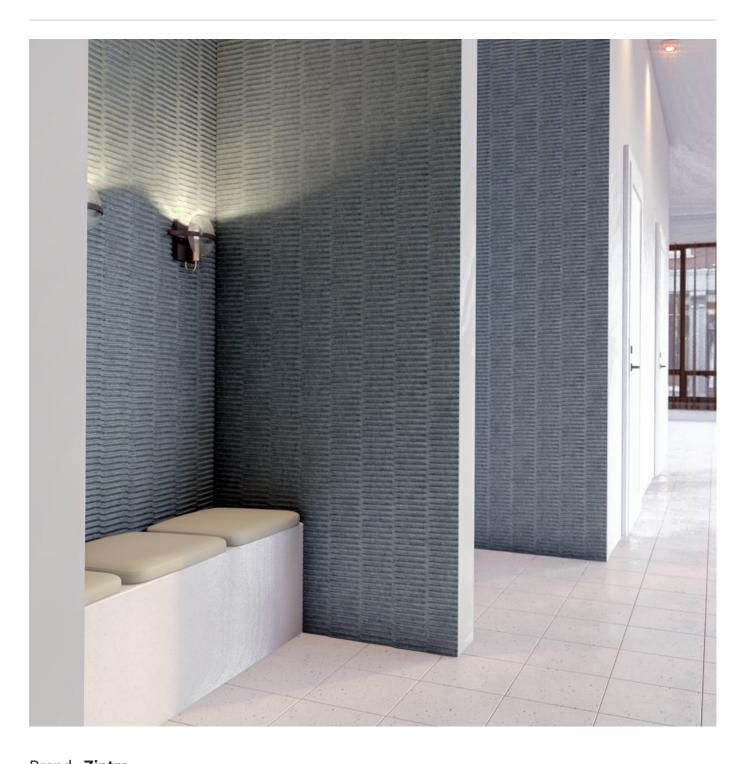

Emboss Panel Ascend Detail

**Acoustic Panels** 

Zintra Emboss Panel Ascend offers a dynamic interplay of light and shadow, with a horizontal pattern that transforms under varying light, ideal for versatile spaces.

#### Ascend

Ascend captivates with its dynamic horizontal pattern, offering a striking interplay of light and shadow. Emulating the elegance of sophisticated wallpaper, this design features horizontally aligned elements that subtly guide the eye and create a sense of movement.

The variation in height adds a three-dimensional depth that transforms with changing light conditions, creating a mesmerizing visual experience. Ideal for commercial, hospitality, and care environments, "Ascend" combines aesthetic allure with functional versatility.