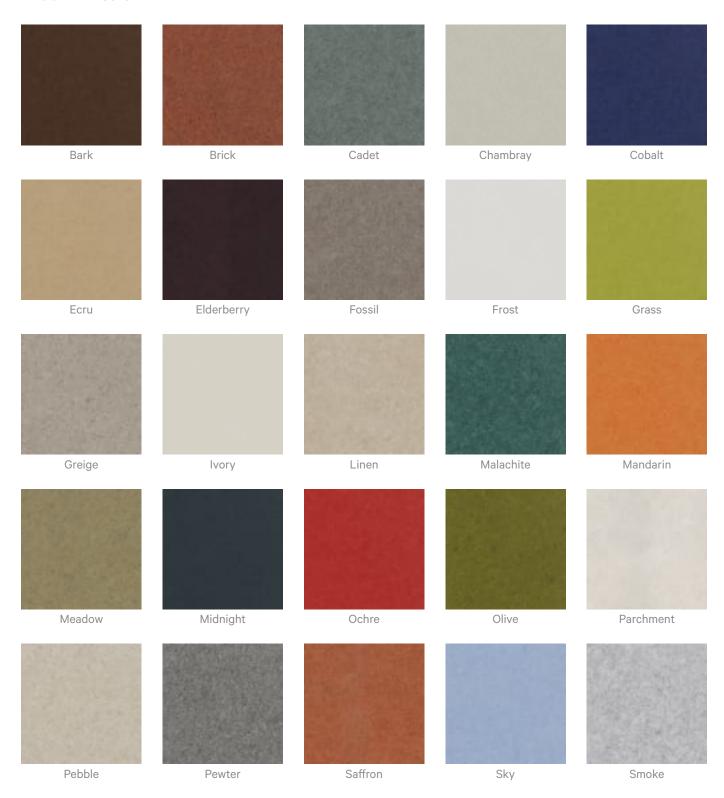

### Color & Finish Options

Acoustic Panels

| Sustainability            | Zintra is made from 100% recyclable materials.                                                                                                                     |
|---------------------------|--------------------------------------------------------------------------------------------------------------------------------------------------------------------|
|                           | 60% post-consumer recycled content from PET bottles.                                                                                                               |
|                           | 35% pre-consumer recycled content from PET chips                                                                                                                   |
|                           | • 5% polylactic acid (PLA)                                                                                                                                         |
| Dimensions                | Available in 12mm (1/2")<br>2743mm (108") x 1118mm (44")                                                                                                           |
|                           | "Emboss Panel patterns will align with a commercial tolerance of +/- 1mm. Panel thickness may vary by 15%. Pack as required to align face."                        |
| Fire Rating               | ASTM-E84 – Class A classification<br>AS ISO 9705 – 2003 – Group 1 classification<br>EN-13501 – B-s2-d0 classification                                              |
| Supplied As               | 1 x Emboss Panel in selected pattern                                                                                                                               |
| Fabrication<br>Techniques | Utility knife and CNC with oscillating knife.                                                                                                                      |
| Assembly & Delivery       | Ships Flat Pack                                                                                                                                                    |
|                           | Go to the Technical Documents and download the Installation Guide for more details.                                                                                |
| Suggested<br>Installation | Go to Technical Documents and download the Installation Guide for more details.                                                                                    |
| Care Instructions         | Vacuum to remove dust.                                                                                                                                             |
|                           | Dab Zintra with a damp clean cloth and mild solution of liquid detergent and warm water. Repeat using only clean water, then pat dry with a lint free cloth.       |
|                           | For difficult stains, use a solution of household bleach (10% bleach / 90% water). To remove the bleach, repeat using a clean, water dampened cloth, then pat dry. |
|                           | Always test in an inconspicuous area first and if you don't see the expected results, contact us.                                                                  |
| Warranty                  | Visit FAQ for more details.                                                                                                                                        |