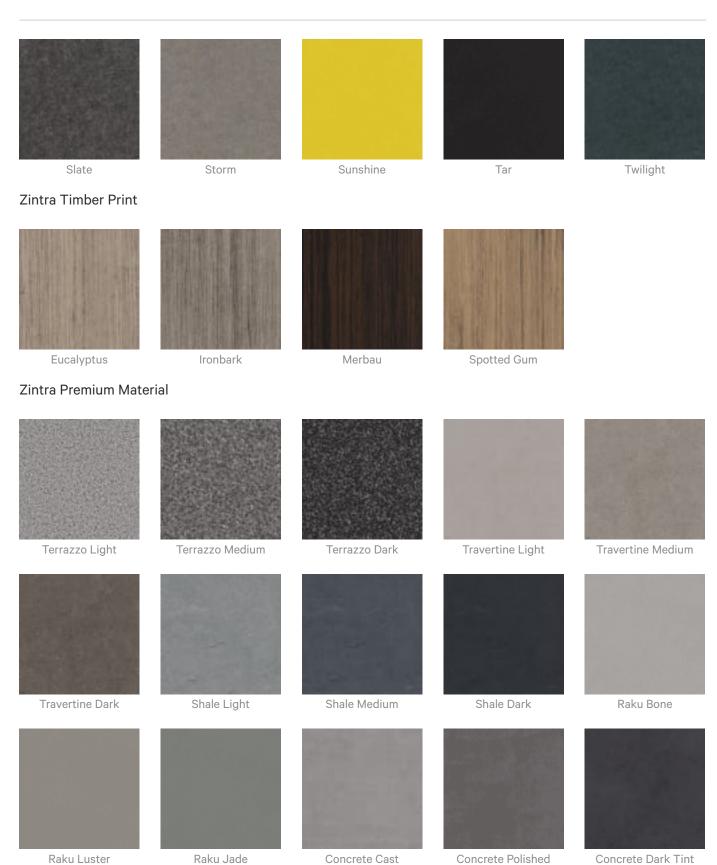

### Color & Finish Options

Acoustic Panels

| Sustainability            | Zintra is made from 100% recyclable materials.                                                                                                                     |
|---------------------------|--------------------------------------------------------------------------------------------------------------------------------------------------------------------|
|                           | 60% post-consumer recycled content from PET bottles.                                                                                                               |
|                           | 35% pre-consumer recycled content from PET chips                                                                                                                   |
|                           | • 5% polylactic acid (PLA)                                                                                                                                         |
| Dimensions                | Available in 12mm (1/2")<br>2743mm (108") x 1118mm (44")                                                                                                           |
|                           | "Emboss Panel patterns will align with a commercial tolerance of +/- 1mm. Panel thickness may vary by 15%. Pack as required to align face."                        |
| Fire Rating               | ASTM-E84 – Class A classification<br>AS ISO 9705 – 2003 – Group 1 classification<br>EN-13501 – B-s2-d0 classification                                              |
| Supplied As               | 1 x Emboss Panel in selected pattern                                                                                                                               |
| Fabrication<br>Techniques | Utility knife and CNC with oscillating knife.                                                                                                                      |
| Assembly & Delivery       | Ships Flat Pack                                                                                                                                                    |
|                           | Go to the Technical Documents and download the Installation Guide for more details.                                                                                |
| Suggested<br>Installation | Go to Technical Documents and download the Installation Guide for more details.                                                                                    |
| Care Instructions         | Vacuum to remove dust.                                                                                                                                             |
|                           | Dab Zintra with a damp clean cloth and mild solution of liquid detergent and warm water. Repeat using only clean water, then pat dry with a lint free cloth.       |
|                           | For difficult stains, use a solution of household bleach (10% bleach / 90% water). To remove the bleach, repeat using a clean, water dampened cloth, then pat dry. |
|                           | Always test in an inconspicuous area first and if you don't see the expected results, contact us.                                                                  |
| Warranty                  | Visit FAQ for more details.                                                                                                                                        |