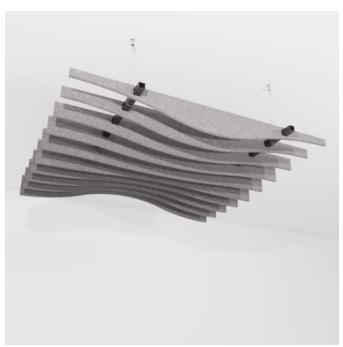

Acoustic Baffles

Brand: Zintra Collections: Baffle Systems Applications: Ceilings

+1 855 922 7377 hello@zintraacoustic.com zintraacoustic.com

Acoustic Baffles

Baffle Systems Swell Detail

| <ul><li>✓ Acoustic</li><li>✓ Easy Install</li></ul> | ✓ Bleach Cleanable                                                                                                                                                                                                                                                                                | ✓ Easy Clean                                                                                                                                                    |
|-----------------------------------------------------|---------------------------------------------------------------------------------------------------------------------------------------------------------------------------------------------------------------------------------------------------------------------------------------------------|-----------------------------------------------------------------------------------------------------------------------------------------------------------------|
| Description                                         | A modern solution for acoustic control, Zintra Baffles are a prefabricated, ceiling<br>mounted system. Showcasing Zintra's flexible characteristics and offering superior<br>acoustic control, Zintra Acoustic Baffles are an innovative replacement to<br>traditional mineral fibre lay systems. |                                                                                                                                                                 |
|                                                     | By exposing the ceiling, Zintra baffles create an open and airy atmosphere while efficiently mitigating noise levels.                                                                                                                                                                             |                                                                                                                                                                 |
|                                                     | Swell                                                                                                                                                                                                                                                                                             |                                                                                                                                                                 |
|                                                     | Captures the essence of a wave's fluid motion, evoking a sense of movement and energy.                                                                                                                                                                                                            |                                                                                                                                                                 |
|                                                     | Easy to assemble, easy to install and available in a large array of designs, baffles are ideally suited to large noisy spaces in educational institutions, shopping centres, restaurants, and airports.                                                                                           |                                                                                                                                                                 |
|                                                     | Available in 11 designs                                                                                                                                                                                                                                                                           |                                                                                                                                                                 |
|                                                     | Bolt   Canyon   Gorge   Individual   Louvre   Quarter   Ridge   Square   Swell   V-Fold<br>  Wave                                                                                                                                                                                                 |                                                                                                                                                                 |
|                                                     | are supplied ready to install with min                                                                                                                                                                                                                                                            | al and acoustic performance these systems<br>imum fuss. A great advantage of the vertical<br>that is presented to the room resulting in a<br>ed to flat panels. |
|                                                     | Zintra Baffles present a modern and tranquil and efficient workspace.                                                                                                                                                                                                                             | budget-friendly solution for cultivating a                                                                                                                      |
|                                                     | Choose from one of our 12 vibrant po                                                                                                                                                                                                                                                              | wdercoat colors (additional charge)                                                                                                                             |
| Composition                                         | Zintra Acoustic Panel - 100% Solution                                                                                                                                                                                                                                                             | n Dyed (Colour Through) Polyester                                                                                                                               |
|                                                     | 12mm (1/2") - Density 2.4 kg /m² 0.5                                                                                                                                                                                                                                                              | b/ft²                                                                                                                                                           |
| Sustainability                                      | Zintra is made from 100% recyclable                                                                                                                                                                                                                                                               | materials.                                                                                                                                                      |
|                                                     | <ul> <li>60% post-consumer recycled content from PET bottles.</li> </ul>                                                                                                                                                                                                                          |                                                                                                                                                                 |
|                                                     | • 35% pre-consumer recycled conter                                                                                                                                                                                                                                                                | t from PET chips                                                                                                                                                |
|                                                     | • 5% polylactic acid (PLA)                                                                                                                                                                                                                                                                        |                                                                                                                                                                 |
|                                                     |                                                                                                                                                                                                                                                                                                   |                                                                                                                                                                 |

# zintra

Acoustic Baffles

| Dimensions                | Available in 2 sizes, Small Baffle and Large Baffle.                                                                                                                       |  |
|---------------------------|----------------------------------------------------------------------------------------------------------------------------------------------------------------------------|--|
|                           | • <b>Small:</b> 1220mm (48") w x 1220mm (48") d                                                                                                                            |  |
|                           | • Large: 1220mm (48") w x 2745mm (108") d                                                                                                                                  |  |
|                           |                                                                                                                                                                            |  |
|                           | Available in 120mm (4.7") or 240mm (9.5") high                                                                                                                             |  |
| Fire Rating               | ASTM-E84 – Class A classification<br>AS ISO 9705 – 2003 – Group 1 classification<br>EN-13501 – B-s2-d0 classification                                                      |  |
| Supplied As               | Swell: 10 Blades                                                                                                                                                           |  |
|                           | • Depending on size:                                                                                                                                                       |  |
|                           | <ul> <li>4 or 6 Adjustable Suspension Kit (ASK)   2 or 3 x Aluminium Tube with Notches  <br/>4 or 6 x Aluminium End Caps   2 or 3 x 24mm (1") Zintra Connectors</li> </ul> |  |
| Assembly & Delivery       | Ships Flat Packed.                                                                                                                                                         |  |
|                           | Assemble your Baffle System then suspend from the ceiling using hanging hardware supplied.                                                                                 |  |
|                           | Go to the Technical Documents and download the Installation Guide for more details.                                                                                        |  |
| Suggested<br>Installation | Go to Technical Documents and download the Installation Guide for more details.                                                                                            |  |
| Care Instructions         | Vacuum to remove dust.                                                                                                                                                     |  |
|                           | Dab Zintra with a damp clean cloth and mild solution of liquid detergent and warm water. Repeat using only clean water, then pat dry with a lint free cloth.               |  |
|                           | For difficult stains, use a solution of household bleach (10% bleach / 90% water). To remove the bleach, repeat using a clean, water dampened cloth, then pat dry.         |  |
|                           | Always test in an inconspicuous area first and if you don't see the expected results, contact us.                                                                          |  |
| Warranty                  | Visit FAQ for more details.                                                                                                                                                |  |
| Customisable              | Zintra Acoustic Panel - 100% Solution Dyed (Colour Through) Polyester<br>12mm (1/2") - Density 2.4 kg /m² 0.5 lb/ft²                                                       |  |