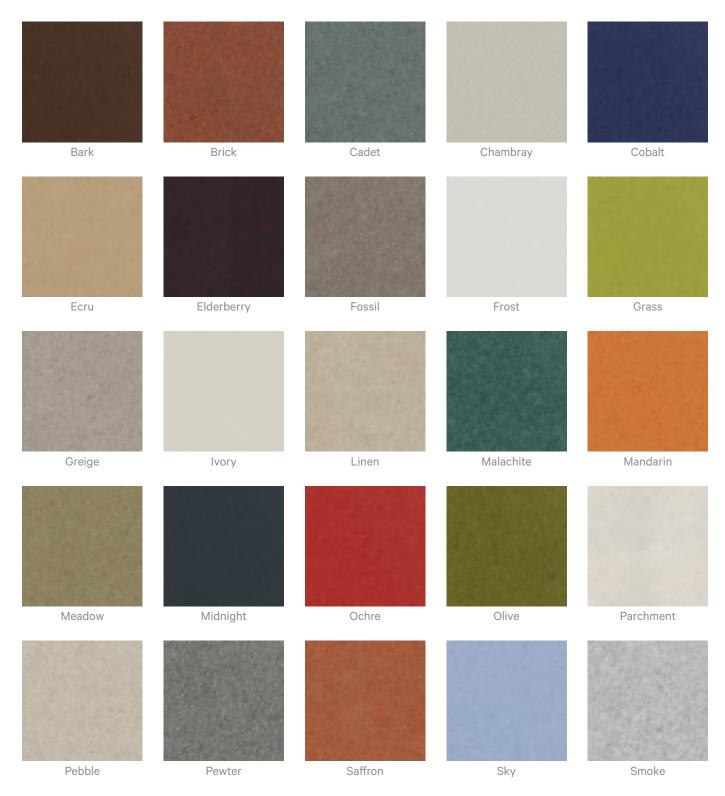

<br>12mm (1/2") - Density 2.4 kg /m² 0.5 lb/ft²                                                       |  |



Acoustic Baffles

| Additional Comments | NRC Rating                             |
|---------------------|----------------------------------------|
|                     | • Without Air Gap: Up to 0.95          |
|                     | • With 24" (610mm) Air Gap: Up to 1.00 |
|                     |                                        |
| How to Specify      | 1. Select Design                       |
|                     | 2. Select Size                         |
|                     | 3. Select Zintra Colour                |
|                     |                                        |

## zintra

Acoustic Baffles

#### Color & Finish Options

#### Zintra 12mm Solid PET





Acoustic Baffles



Raku Luster

Raku Jade



Concrete Cast

#### **Concrete Polished**

Concrete Dark Tint

zintra

+1 855 922 7377 hello@zintraacoustic.com zintraacoustic.com

Acoustic Baffles





Terracotta Sun Bleached

Terracotta Mission

#### Zintra Premium Wood



+1 855 922 7377 hello@zintraacoustic.com zintraacoustic.com



Acoustic Baffles