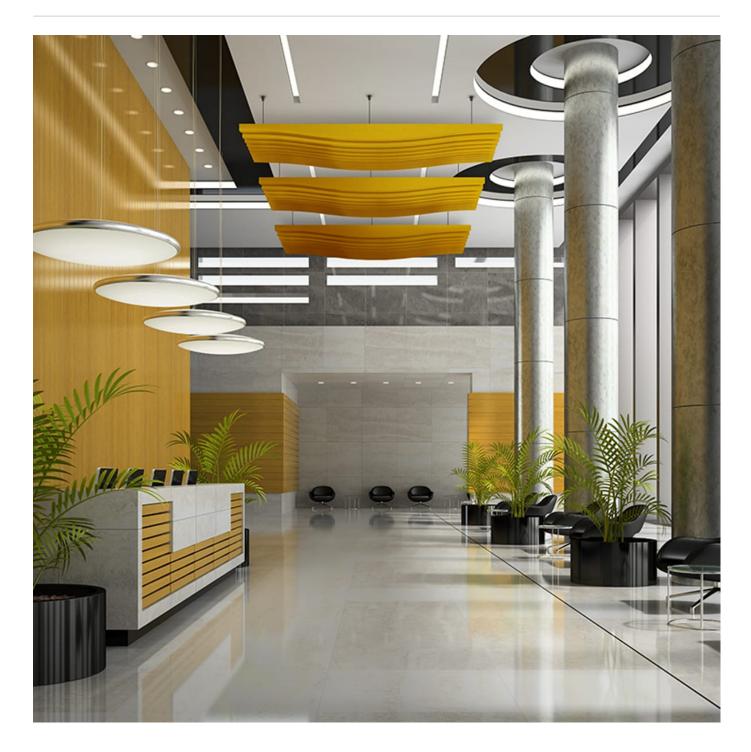

Acoustic Baffles

Brand: Zintra Collections: Baffle Systems Applications: Ceilings

+1 855 922 7377 hello@zintraacoustic.com zintraacoustic.com

Acoustic Baffles

Baffle Systems Swell Detail

# zintra

Acoustic Baffles

Transform your space with Zintra Baffle System, Swell design. Our high-performing baffles offer flexible and dynamic acoustic control, perfect for enhancing spacious environments

| <ul><li>✓ Acoustic</li><li>✓ Easy Install</li></ul> | ✓ Bleach Cleanable                                                                                                                                                                                                                                                                                | ✓ Easy Clean                                                                                                                                                    |
|-----------------------------------------------------|---------------------------------------------------------------------------------------------------------------------------------------------------------------------------------------------------------------------------------------------------------------------------------------------------|-----------------------------------------------------------------------------------------------------------------------------------------------------------------|
| Description                                         | A modern solution for acoustic control, Zintra Baffles are a prefabricated, ceiling<br>mounted system. Showcasing Zintra's flexible characteristics and offering superior<br>acoustic control, Zintra Acoustic Baffles are an innovative replacement to<br>traditional mineral fibre lay systems. |                                                                                                                                                                 |
|                                                     | By exposing the ceiling, Zintra baffles create an open and airy atmosphere while efficiently mitigating noise levels.                                                                                                                                                                             |                                                                                                                                                                 |
|                                                     | Swell                                                                                                                                                                                                                                                                                             |                                                                                                                                                                 |
|                                                     | Captures the essence of a wave's fluid motion, evoking a sense of movement and energy.                                                                                                                                                                                                            |                                                                                                                                                                 |
|                                                     | Easy to assemble, easy to install and available in a large array of designs, baffles are ideally suited to large noisy spaces in educational institutions, shopping centres, restaurants, and airports.                                                                                           |                                                                                                                                                                 |
|                                                     | Available in 11 designs                                                                                                                                                                                                                                                                           |                                                                                                                                                                 |
|                                                     | Bolt   Canyon   Gorge   Individual   Louvre   Quarter   Ridge   Square   Swell   V-Fold<br>  Wave                                                                                                                                                                                                 |                                                                                                                                                                 |
|                                                     | are supplied ready to install with min                                                                                                                                                                                                                                                            | al and acoustic performance these systems<br>imum fuss. A great advantage of the vertical<br>that is presented to the room resulting in a<br>ed to flat panels. |
|                                                     | Zintra Baffles present a modern and tranquil and efficient workspace.                                                                                                                                                                                                                             | budget-friendly solution for cultivating a                                                                                                                      |
|                                                     | Choose from one of our 12 vibrant po                                                                                                                                                                                                                                                              | wdercoat colors (additional charge)                                                                                                                             |
| Composition                                         | Zintra Acoustic Panel - 100% Solution                                                                                                                                                                                                                                                             | n Dyed (Colour Through) Polyester                                                                                                                               |
|                                                     | 12mm (1/2") - Density 2.4 kg /m² 0.5                                                                                                                                                                                                                                                              | b/ft²                                                                                                                                                           |
| Sustainability                                      | Zintra is made from 100% recyclable                                                                                                                                                                                                                                                               | materials.                                                                                                                                                      |
|                                                     | <ul> <li>60% post-consumer recycled content from PET bottles.</li> </ul>                                                                                                                                                                                                                          |                                                                                                                                                                 |
|                                                     | • 35% pre-consumer recycled conter                                                                                                                                                                                                                                                                | t from PET chips                                                                                                                                                |
|                                                     | • 5% polylactic acid (PLA)                                                                                                                                                                                                                                                                        |                                                                                                                                                                 |
|                                                     |                                                                                                                                                                                                                                                                                                   |                                                                                                                                                                 |