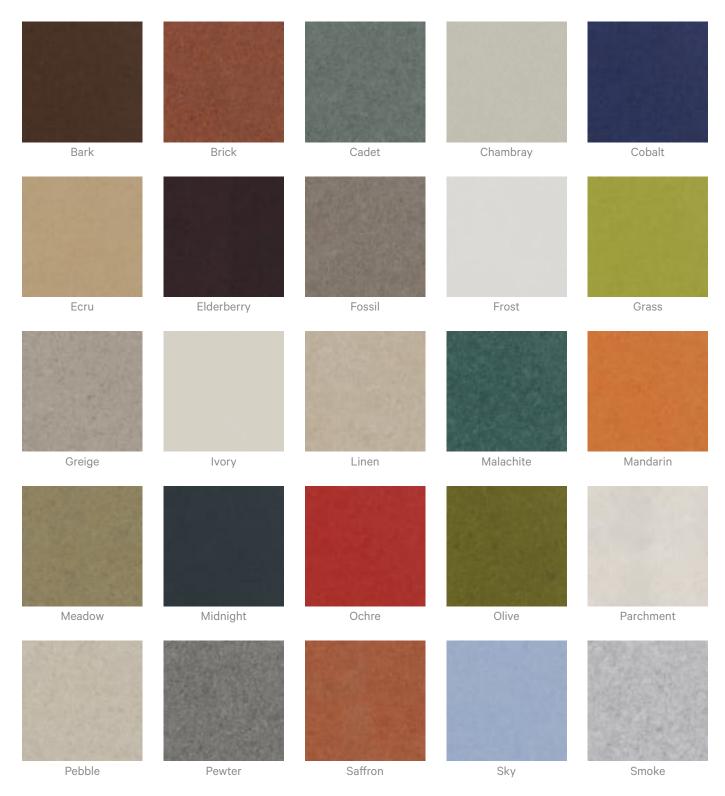

#### Color & Finish Options

#### Zintra 12mm Solid PET

Acoustic Baffles

Raku Luster

Raku Jade

Concrete Cast