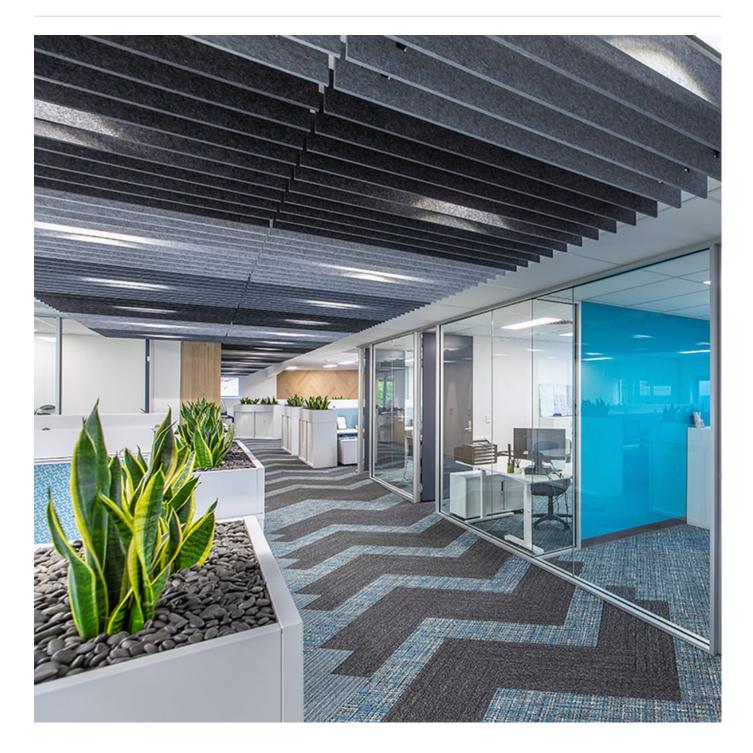

# zintra

Acoustic Baffles

Transform your space with Zintra Baffle System, Square design. Our high-performing baffles offer flexible and dynamic acoustic control, perfect for enhancing spacious environments

| <ul><li>✓ Acoustic</li><li>✓ Easy Install</li></ul> | ✓ Bleach Cleanable                                                                                                                                                                                                                                                                                | ✓ Easy Clean                                                                                                                                                      |  |
|-----------------------------------------------------|---------------------------------------------------------------------------------------------------------------------------------------------------------------------------------------------------------------------------------------------------------------------------------------------------|-------------------------------------------------------------------------------------------------------------------------------------------------------------------|--|
| Description                                         | A modern solution for acoustic control, Zintra Baffles are a prefabricated, ceiling<br>mounted system. Showcasing Zintra's flexible characteristics and offering superior<br>acoustic control, Zintra Acoustic Baffles are an innovative replacement to<br>traditional mineral fibre lay systems. |                                                                                                                                                                   |  |
|                                                     | By exposing the ceiling, Zintra baffles create an open and airy atmosphere while efficiently mitigating noise levels.<br>Square                                                                                                                                                                   |                                                                                                                                                                   |  |
|                                                     |                                                                                                                                                                                                                                                                                                   |                                                                                                                                                                   |  |
|                                                     | A modern, square-shaped baffles for clean lines and effective acoustic control in any space.                                                                                                                                                                                                      |                                                                                                                                                                   |  |
|                                                     | Easy to assemble, easy to install and available in a large array of designs, baffles are ideally suited to large noisy spaces in educational institutions, shopping centres, restaurants, and airports.                                                                                           |                                                                                                                                                                   |  |
|                                                     | Available in 10 designs                                                                                                                                                                                                                                                                           |                                                                                                                                                                   |  |
|                                                     | Bolt   Canyon   Gorge   Individual   Louvre   Ridge   Square   Swell   V-Fold   Wave                                                                                                                                                                                                              |                                                                                                                                                                   |  |
|                                                     | are supplied ready to install with mir                                                                                                                                                                                                                                                            | eal and acoustic performance these systems<br>nimum fuss. A great advantage of the vertical<br>that is presented to the room resulting in a<br>ed to flat panels. |  |
|                                                     | Zintra Baffles present a modern and tranquil and efficient workspace.                                                                                                                                                                                                                             | budget-friendly solution for cultivating a                                                                                                                        |  |
|                                                     | Choose from one of our 12 vibrant p                                                                                                                                                                                                                                                               | owdercoat colors (additional charge)                                                                                                                              |  |
| Composition                                         | Zintra Acoustic Panel - 100% Solutio                                                                                                                                                                                                                                                              | n Dyed (Colour Through) Polyester                                                                                                                                 |  |
|                                                     | 12mm (1/2") - Density 2.4 kg /m² 0.5                                                                                                                                                                                                                                                              | lb/ft²                                                                                                                                                            |  |
| Sustainability                                      | Zintra is made from 100% recyclable                                                                                                                                                                                                                                                               | materials.                                                                                                                                                        |  |
|                                                     | <ul> <li>60% post-consumer recycled content from PET bottles.</li> </ul>                                                                                                                                                                                                                          |                                                                                                                                                                   |  |
|                                                     | <ul> <li>35% pre-consumer recycled content from PET chips</li> </ul>                                                                                                                                                                                                                              |                                                                                                                                                                   |  |
|                                                     | • 5% polylactic acid (PLA)                                                                                                                                                                                                                                                                        |                                                                                                                                                                   |  |
|                                                     |                                                                                                                                                                                                                                                                                                   |                                                                                                                                                                   |  |