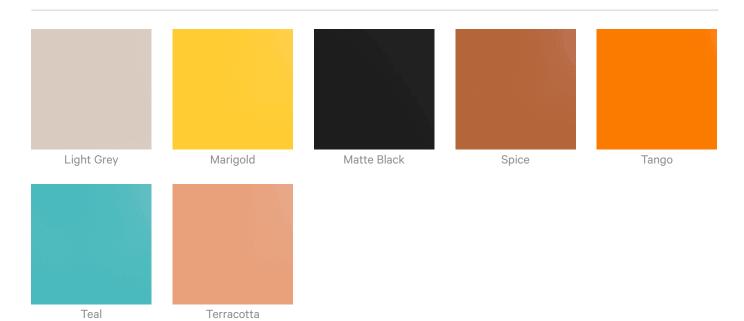

## How to Specify 1. Select Design

- 2. Select Size
- 3. Select Zintra Colour

### Color & Finish Options