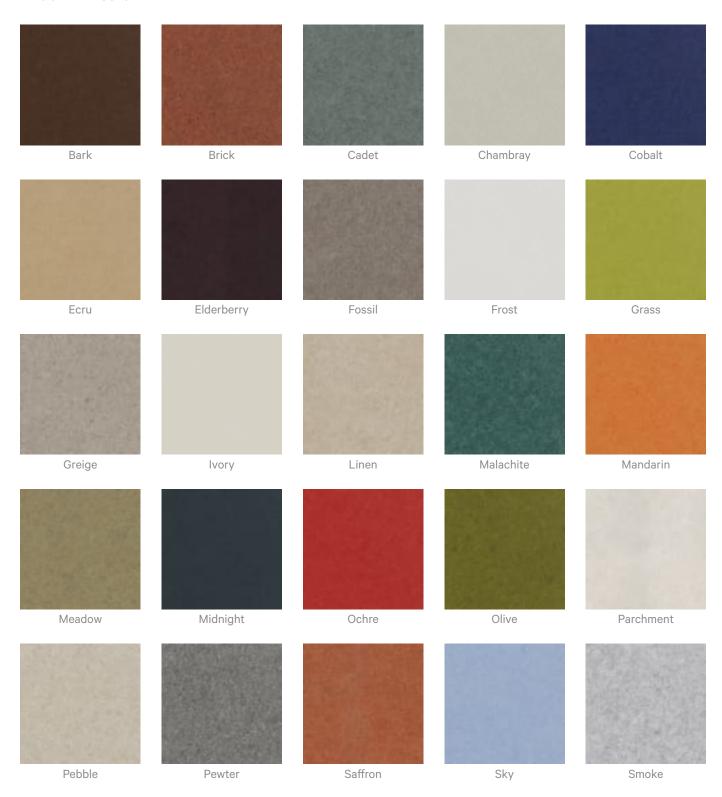

only clean water, then pat dry with a lint free cloth.

For difficult stains, use a solution of household bleach (10% bleach / 90% water). To remove the bleach, repeat using a clean, water dampened cloth, then pat dry.

Always test in an inconspicuous area first and if you don't see the expected results, contact us.

### Warranty

Visit FAQ for more details.

### Customisable

Zintra Acoustic Panel - 100% Solution Dyed (Colour Through) Polyester

12mm (1/2") - Density 2.4 kg/m<sup>2</sup> 0.5 lb/ft<sup>2</sup>



zintraacoustic.com

Acoustic Baffles

### Additional Comments NRC Rating

- Without Air Gap: Up to 0.95
- With 24" (610mm) Air Gap: Up to 1.00

## How to Specify 1. Select Design

- 2. Select Size
- 3. Select Zintra Colour



### Color & Finish Options

### Zintra 12mm Solid PET







Acoustic Baffles







#### Acoustic Baffles



Terracotta Sun Bleached



Terracotta Mission



Terracotta Antique

### Zintra Premium Wood



Knotty Pine



Maple



Poplar



Australian Walnut



Claro Walnut



Palm Wood



Rustic Walnut



Cherry



Euro Beech



Lacewood



Redwood



White Oak

## Powdercoat



Anodised Silver



Bengal White



Denim



Fern



Gunmetal



Acoustic Baffles