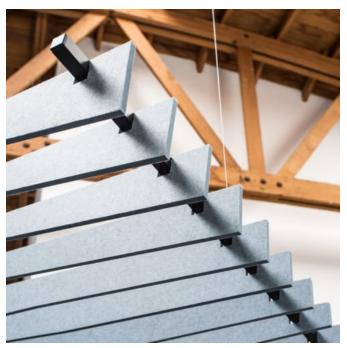

Acoustic Baffles

Brand: **Zintra** 

Collections: Baffle Systems

Applications: Ceilings

Acoustic Baffles

Baffle Systems Ridge Detail

Baffle Systems Ridge Detail

Baffle Systems Ridge Detail

#### Supplied As **Ridge: 10 Blades**

• Depending on size:

 4 or 6 Adjustable Suspension Kit (ASK) | 2 or 3 x Aluminium Tube with Notches | 4 or 6 x Aluminium End Caps | 2 or 3 x 24mm (1") Zintra Connectors