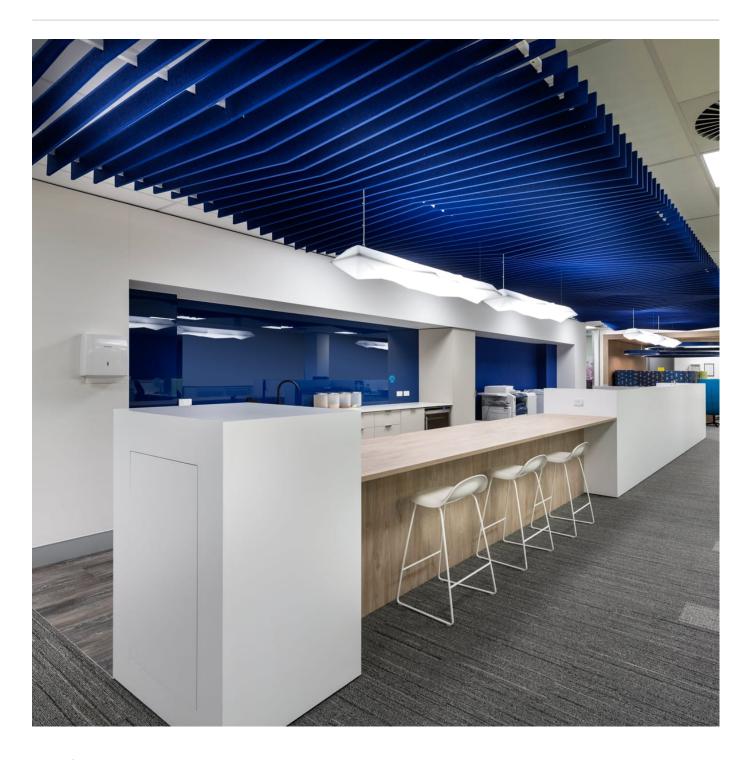

Acoustic Baffles

Brand: **Zintra** 

Collections: Baffle Systems

Applications: Ceilings

Acoustic Baffles

Baffle Systems Ridge Detail

Baffle Systems Ridge Detail

Baffle Systems Ridge Detail

Acoustic Baffles

Transform your space with Zintra Baffle System, Ridge design. Our high-performing baffles offer flexible and dynamic acoustic control, perfect for enhancing spacious environments

| ,              | 71                                                                                                                                                                                                                                                                                                    |                                   |
|----------------|-------------------------------------------------------------------------------------------------------------------------------------------------------------------------------------------------------------------------------------------------------------------------------------------------------|-----------------------------------|
| ✓ Acoustic     | ✓ Bleach Cleanable                                                                                                                                                                                                                                                                                    | ✓ Easy Clean                      |
| ✓ Easy Install |                                                                                                                                                                                                                                                                                                       |                                   |
| Description    | A modern solution for acoustic control, Zintra Baffles are a prefabricated, ceiling mounted system. Showcasing Zintra's flexible characteristics and offering superio acoustic control, Zintra Acoustic Baffles are an innovative replacement to traditional mineral fibre lay systems.               |                                   |
|                | By exposing the ceiling, Zintra baffles create an open and airy atmosphere while efficiently mitigating noise levels.                                                                                                                                                                                 |                                   |
|                | Ridge                                                                                                                                                                                                                                                                                                 |                                   |
|                | Embodies the rugged beauty of a mountain ridge, with its undulating peaks and valleys. This design evokes a sense of natural splendour and depth, creating a visually striking presence.                                                                                                              |                                   |
|                | Easy to assemble, easy to install and available in a large array of designs, baffles are ideally suited to large noisy spaces in educational institutions, shopping centres, restaurants, and airports.                                                                                               |                                   |
|                | Available in 11 designs                                                                                                                                                                                                                                                                               |                                   |
|                | Bolt   Canyon   Gorge   Individual   Louvre   Quarter   Ridge   Square   Swell   V-Fold   Wave                                                                                                                                                                                                        |                                   |
|                | Combining a dynamic aesthetic appeal and acoustic performance these systems are supplied ready to install with minimum fuss. A great advantage of the vertical blades is the increased surface area that is presented to the room resulting in a greater absorption of sound compared to flat panels. |                                   |
|                | Zintra Baffles present a modern and budget-friendly solution for cultivating a tranquil and efficient workspace.                                                                                                                                                                                      |                                   |
|                | Choose from one of our 12 vibrant powdercoat colors (additional charge)                                                                                                                                                                                                                               |                                   |
| Composition    | Zintra Acoustic Panel - 100% Solution                                                                                                                                                                                                                                                                 | n Dyed (Colour Through) Polyester |
|                | 12mm (1/2") - Density 2.4 kg /m² 0.5 lb/ft²                                                                                                                                                                                                                                                           |                                   |
| Sustainability | Zintra is made from 100% recyclable materials.                                                                                                                                                                                                                                                        |                                   |
|                | <ul> <li>60% post-consumer recycled content from PET bottles.</li> </ul>                                                                                                                                                                                                                              |                                   |
|                | • 35% pre-consumer recycled content from PET chips                                                                                                                                                                                                                                                    |                                   |
|                |                                                                                                                                                                                                                                                                                                       |                                   |