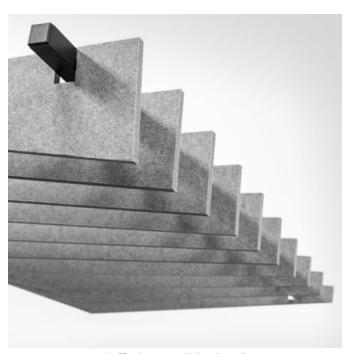

Acoustic Baffles

Brand: **Zintra** 

Collections: Baffle Systems

Applications: Ceilings

Acoustic Baffles

Baffle Systems Ridge Detail

Baffle Systems Ridge Detail

Baffle Systems Ridge Detail

#### Supplied As **Ridge: 10 Blades**

• Depending on size:

 4 or 6 Adjustable Suspension Kit (ASK) | 2 or 3 x Aluminium Tube with Notches | 4 or 6 x Aluminium End Caps | 2 or 3 x 24mm (1") Zintra Connectors