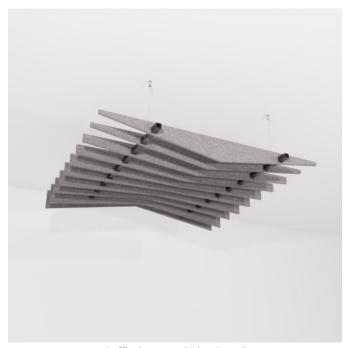

Acoustic Baffles

Brand: **Zintra** 

Collections: Baffle Systems

Applications: Ceilings

Acoustic Baffles

Baffle Systems Ridge Detail

Baffle Systems Ridge Detail

Baffle Systems Ridge Detail

### Assembly & Delivery

Ships Flat Packed.

Assemble your Baffle System then suspend from the ceiling using hanging hardware supplied.

Go to the Technical Documents and download the Installation Guide for more details.