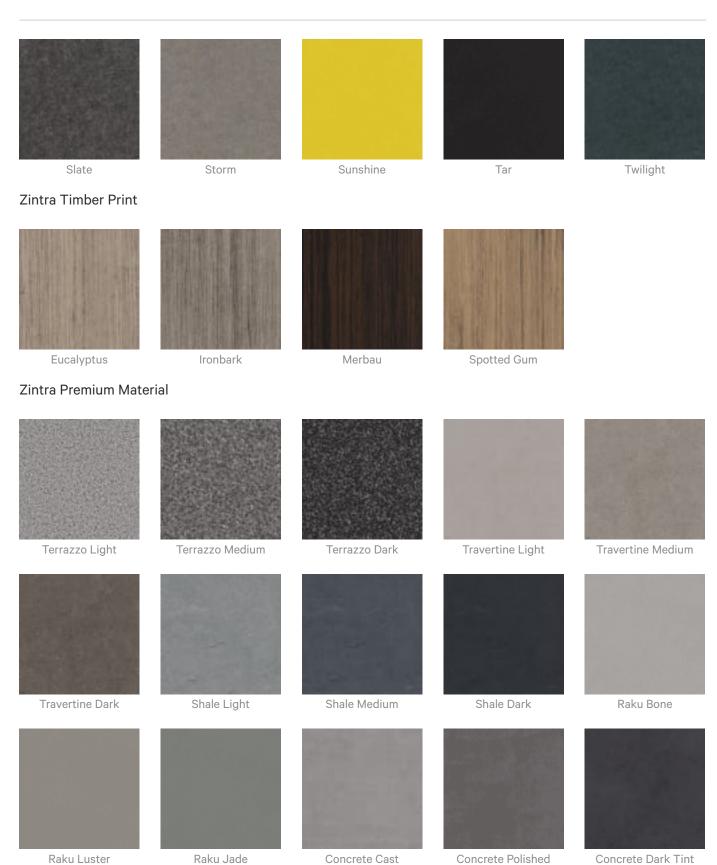

## Color & Finish Options

### Zintra 12mm Solid PET

Acoustic Baffles

### Powdercoat

Anodised Silver

Bengal White

Denim

Fern

Gunmetal

Acoustic Baffles

9 of 9