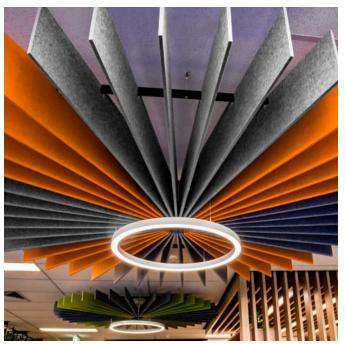

Acoustic Baffles

Brand: **Zintra** 

Collections: Baffle Systems

Applications: Ceilings

Acoustic Baffles

Baffle Systems Quarter Detail

Baffle Systems Quarter Circle

Acoustic Baffles

Transform your space with Zintra Baffle System, Quarter design. Our high-performing baffles offer flexible and dynamic acoustic control, perfect for enhancing spacious environments

| <ul><li>✓ Acoustic</li><li>✓ Easy Install</li></ul> | ✓ Bleach Cleanable                                                                                                                                                                                                                                                                                    | ✓ Easy Clean                                                          |                                            |
|-----------------------------------------------------|-------------------------------------------------------------------------------------------------------------------------------------------------------------------------------------------------------------------------------------------------------------------------------------------------------|-----------------------------------------------------------------------|--------------------------------------------|
| Description                                         | A modern solution for acoustic control, Zintra Baffles are a prefabricated, ceiling mounted system. Showcasing Zintra's flexible characteristics and offering superior acoustic control, Zintra Acoustic Baffles are an innovative replacement to traditional mineral fibre lay systems.              |                                                                       |                                            |
|                                                     | By exposing the ceiling, Zintra baffles create an open and airy atmosphere while efficiently mitigating noise levels.  Quarter                                                                                                                                                                        |                                                                       |                                            |
|                                                     |                                                                                                                                                                                                                                                                                                       |                                                                       |                                            |
|                                                     | Easy to assemble, easy to install and available in a large array of designs, baffles are ideally suited to large noisy spaces in educational institutions, shopping centres, restaurants, and airports.                                                                                               |                                                                       |                                            |
|                                                     | Available in 10 designs                                                                                                                                                                                                                                                                               |                                                                       |                                            |
|                                                     | Bolt   Canyon   Gorge   Individual   Louvre   Ridge   Square   Swell   V-Fold   Wave                                                                                                                                                                                                                  |                                                                       |                                            |
|                                                     | Combining a dynamic aesthetic appeal and acoustic performance these systems are supplied ready to install with minimum fuss. A great advantage of the vertical blades is the increased surface area that is presented to the room resulting in a greater absorption of sound compared to flat panels. |                                                                       |                                            |
|                                                     |                                                                                                                                                                                                                                                                                                       | Zintra Baffles present a modern and tranquil and efficient workspace. | budget-friendly solution for cultivating a |
|                                                     | Choose from one of our 12 vibrant powdercoat colors (additional charge)                                                                                                                                                                                                                               |                                                                       |                                            |
| Composition                                         | Zintra Acoustic Panel - 100% Solutio                                                                                                                                                                                                                                                                  | n Dyed (Colour Through) Polyester                                     |                                            |
|                                                     | 12mm (1/2") - Density 2.4 kg /m <sup>2</sup> 0.5                                                                                                                                                                                                                                                      | lb/ft²                                                                |                                            |
| Sustainability                                      | Zintra is made from 100% recyclable                                                                                                                                                                                                                                                                   | materials.                                                            |                                            |
|                                                     | <ul> <li>60% post-consumer recycled content from PET bottles.</li> </ul>                                                                                                                                                                                                                              |                                                                       |                                            |
|                                                     | • 35% pre-consumer recycled content from PET chips                                                                                                                                                                                                                                                    |                                                                       |                                            |
|                                                     | • 5% polylactic acid (PLA)                                                                                                                                                                                                                                                                            |                                                                       |                                            |
|                                                     |                                                                                                                                                                                                                                                                                                       |                                                                       |                                            |