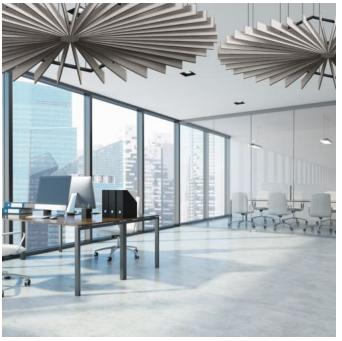

Acoustic Baffles

Brand: **Zintra** 

Collections: Baffle Systems

Applications: Ceilings

Acoustic Baffles

Baffle Systems Quarter Detail

Baffle Systems Quarter Circle

Acoustic Baffles

Transform your space with Zintra Baffle System, Quarter design. Our high-performing baffles offer flexible and dynamic acoustic control, perfect for enhancing spacious environments

| <ul><li>✓ Acoustic</li><li>✓ Easy Install</li></ul> | ✓ Bleach Cleanable                                                                                                                                                                                                                                                                                    | ✓ Easy Clean                                                          |                                            |
|-----------------------------------------------------|-------------------------------------------------------------------------------------------------------------------------------------------------------------------------------------------------------------------------------------------------------------------------------------------------------|-----------------------------------------------------------------------|--------------------------------------------|
| Description                                         | A modern solution for acoustic control, Zintra Baffles are a prefabricated, ceiling mounted system. Showcasing Zintra's flexible characteristics and offering superior acoustic control, Zintra Acoustic Baffles are an innovative replacement to traditional mineral fibre lay systems.              |                                                                       |                                            |
|                                                     | By exposing the ceiling, Zintra baffles create an open and airy atmosphere while efficiently mitigating noise levels.  Quarter                                                                                                                                                                        |                                                                       |                                            |
|                                                     |                                                                                                                                                                                                                                                                                                       |                                                                       |                                            |
|                                                     | Easy to assemble, easy to install and available in a large array of designs, baffles are ideally suited to large noisy spaces in educational institutions, shopping centres, restaurants, and airports.                                                                                               |                                                                       |                                            |
|                                                     | Available in 10 designs                                                                                                                                                                                                                                                                               |                                                                       |                                            |
|                                                     | Bolt   Canyon   Gorge   Individual   Louvre   Ridge   Square   Swell   V-Fold   Wave                                                                                                                                                                                                                  |                                                                       |                                            |
|                                                     | Combining a dynamic aesthetic appeal and acoustic performance these systems are supplied ready to install with minimum fuss. A great advantage of the vertical blades is the increased surface area that is presented to the room resulting in a greater absorption of sound compared to flat panels. |                                                                       |                                            |
|                                                     |                                                                                                                                                                                                                                                                                                       | Zintra Baffles present a modern and tranquil and efficient workspace. | budget-friendly solution for cultivating a |
|                                                     | Choose from one of our 12 vibrant powdercoat colors (additional charge)                                                                                                                                                                                                                               |                                                                       |                                            |
| Composition                                         | Zintra Acoustic Panel - 100% Solutio                                                                                                                                                                                                                                                                  | n Dyed (Colour Through) Polyester                                     |                                            |
|                                                     | 12mm (1/2") - Density 2.4 kg /m <sup>2</sup> 0.5                                                                                                                                                                                                                                                      | lb/ft²                                                                |                                            |
| Sustainability                                      | Zintra is made from 100% recyclable                                                                                                                                                                                                                                                                   | materials.                                                            |                                            |
|                                                     | <ul> <li>60% post-consumer recycled content from PET bottles.</li> </ul>                                                                                                                                                                                                                              |                                                                       |                                            |
|                                                     | • 35% pre-consumer recycled content from PET chips                                                                                                                                                                                                                                                    |                                                                       |                                            |
|                                                     | • 5% polylactic acid (PLA)                                                                                                                                                                                                                                                                            |                                                                       |                                            |
|                                                     |                                                                                                                                                                                                                                                                                                       |                                                                       |                                            |