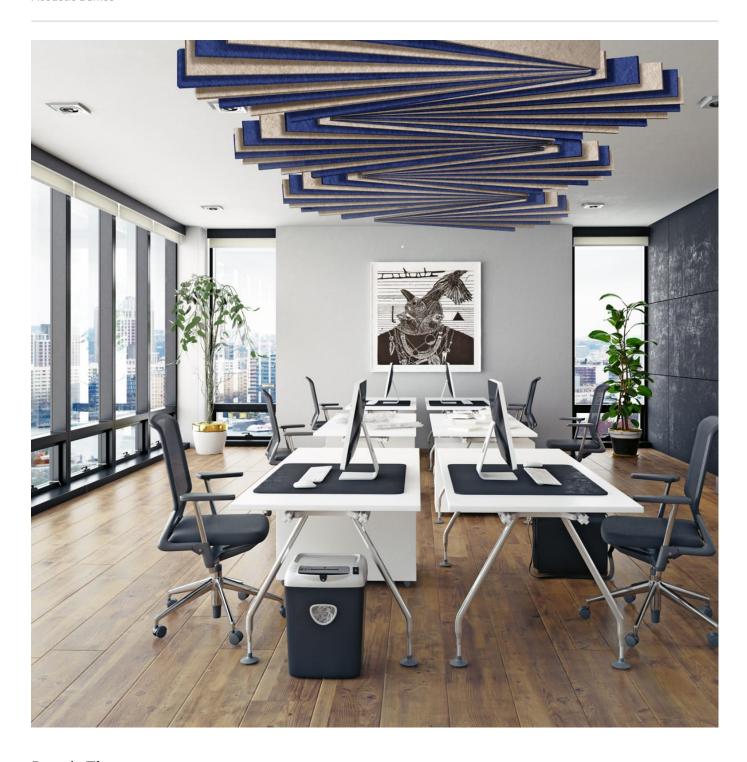

Acoustic Baffles

Brand: **Zintra** 

Collections: Baffle Systems

Applications: Ceilings

Acoustic Baffles

Baffle Systems Quarter Detail

Baffle Systems Quarter Circle

Acoustic Baffles

Transform your space with Zintra Baffle System, Quarter design. Our high-performing baffles offer flexible and dynamic acoustic control, perfect for enhancing spacious environments

| <ul><li>✓ Acoustic</li><li>✓ Easy Install</li></ul> | ✓ Bleach Cleanable                                                                                                                                                                                                                                                                                    | ✓ Easy Clean                                                          |                                            |
|-----------------------------------------------------|-------------------------------------------------------------------------------------------------------------------------------------------------------------------------------------------------------------------------------------------------------------------------------------------------------|-----------------------------------------------------------------------|--------------------------------------------|
| Description                                         | A modern solution for acoustic control, Zintra Baffles are a prefabricated, ceiling mounted system. Showcasing Zintra's flexible characteristics and offering superior acoustic control, Zintra Acoustic Baffles are an innovative replacement to traditional mineral fibre lay systems.              |                                                                       |                                            |
|                                                     | By exposing the ceiling, Zintra baffles create an open and airy atmosphere while efficiently mitigating noise levels.  Quarter                                                                                                                                                                        |                                                                       |                                            |
|                                                     |                                                                                                                                                                                                                                                                                                       |                                                                       |                                            |
|                                                     | Easy to assemble, easy to install and available in a large array of designs, baffles are ideally suited to large noisy spaces in educational institutions, shopping centres, restaurants, and airports.                                                                                               |                                                                       |                                            |
|                                                     | Available in 10 designs                                                                                                                                                                                                                                                                               |                                                                       |                                            |
|                                                     | Bolt   Canyon   Gorge   Individual   Louvre   Ridge   Square   Swell   V-Fold   Wave                                                                                                                                                                                                                  |                                                                       |                                            |
|                                                     | Combining a dynamic aesthetic appeal and acoustic performance these systems are supplied ready to install with minimum fuss. A great advantage of the vertical blades is the increased surface area that is presented to the room resulting in a greater absorption of sound compared to flat panels. |                                                                       |                                            |
|                                                     |                                                                                                                                                                                                                                                                                                       | Zintra Baffles present a modern and tranquil and efficient workspace. | budget-friendly solution for cultivating a |
|                                                     | Choose from one of our 12 vibrant powdercoat colors (additional charge)                                                                                                                                                                                                                               |                                                                       |                                            |
| Composition                                         | Zintra Acoustic Panel - 100% Solutio                                                                                                                                                                                                                                                                  | n Dyed (Colour Through) Polyester                                     |                                            |
|                                                     | 12mm (1/2") - Density 2.4 kg /m <sup>2</sup> 0.5                                                                                                                                                                                                                                                      | lb/ft²                                                                |                                            |
| Sustainability                                      | Zintra is made from 100% recyclable                                                                                                                                                                                                                                                                   | materials.                                                            |                                            |
|                                                     | <ul> <li>60% post-consumer recycled content from PET bottles.</li> </ul>                                                                                                                                                                                                                              |                                                                       |                                            |
|                                                     | • 35% pre-consumer recycled content from PET chips                                                                                                                                                                                                                                                    |                                                                       |                                            |
|                                                     | • 5% polylactic acid (PLA)                                                                                                                                                                                                                                                                            |                                                                       |                                            |
|                                                     |                                                                                                                                                                                                                                                                                                       |                                                                       |                                            |