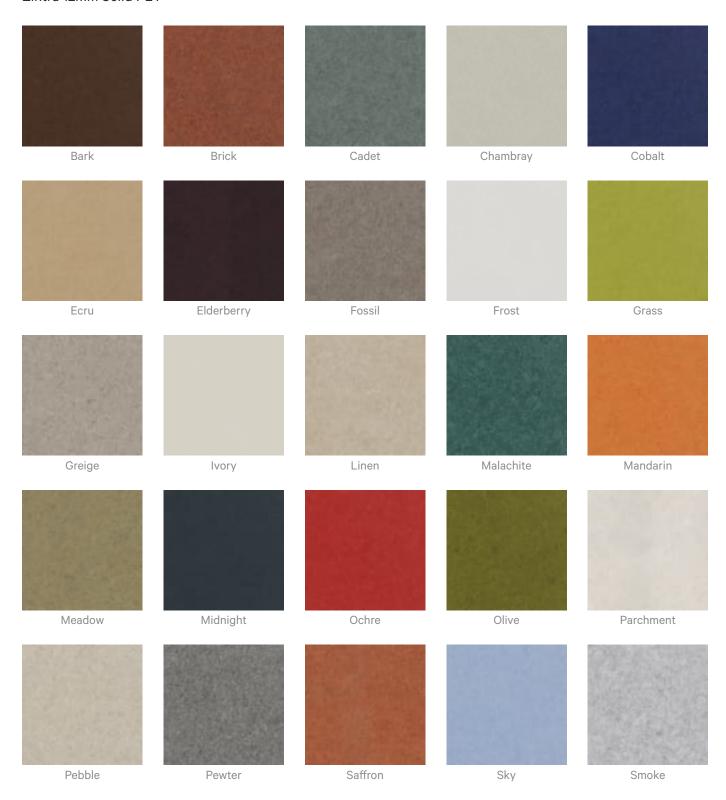

ean water, then pat dry with a lint free cloth.

For difficult stains, use a solution of household bleach (10% bleach / 90% water). To remove the bleach, repeat using a clean, water dampened cloth, then pat dry.

Always test in an inconspicuous area first and if you don't see the expected results, contact us.

### Warranty

Visit FAQ for more details.

### Customisable

Zintra Acoustic Panel - 100% Solution Dyed (Colour Through) Polyester

12mm (1/2") - Density 2.4 kg/m<sup>2</sup> 0.5 lb/ft<sup>2</sup>



zintraacoustic.com

Acoustic Baffles

## Additional Comments NRC Rating

- Without Air Gap: Up to 0.95
- With 24" (610mm) Air Gap: Up to 1.00

# How to Specify

- 1. Select Design
- 2. Select Size
- 3. Select Zintra Colour



5 of 9

## Color & Finish Options

### Zintra 12mm Solid PET







Acoustic Baffles







### Acoustic Baffles



Terracotta Sun Bleached



Terracotta Mission



Terracotta Antique

### Zintra Premium Wood



Knotty Pine



Maple



Poplar



Australian Walnut



Claro Walnut



Palm Wood



Rustic Walnut



Cherry



Euro Beech



Lacewood



Redwood



White Oak

### Powdercoat



Anodised Silver



Bengal White



Denim



Fern



Gunmetal



Acoustic Baffles



9 of 9