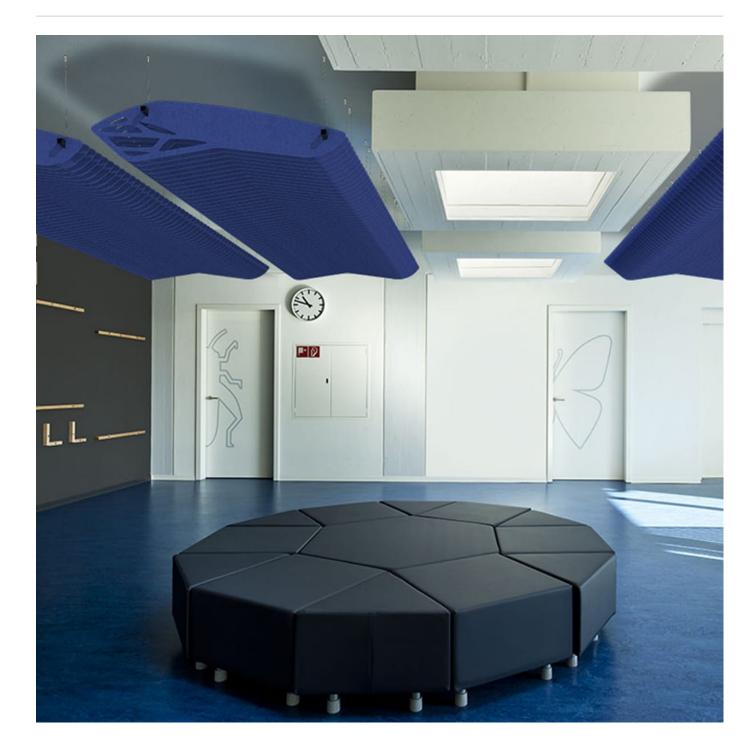

Acoustic Baffles

Brand: **Zintra** Collections: **Baffle Systems** Applications: **Ceilings** 

+1 855 922 7377 hello@zintraacoustic.com zintraacoustic.com

Acoustic Baffles

Transform your space with Zintra Baffle System, Gorge design. Our high-performing baffles offer flexible and dynamic acoustic control, perfect for enhancing spacious environments

| <ul><li>✓ Acoustic</li><li>✓ Easy Install</li></ul> | ✓ Bleach Cleanable ✓ Easy Clean                                                                                                                                                                                                                          |                        |
|-----------------------------------------------------|----------------------------------------------------------------------------------------------------------------------------------------------------------------------------------------------------------------------------------------------------------|------------------------|
| Description                                         | A modern solution for acoustic control, Zintra Baffles are a pre<br>mounted system. Showcasing Zintra's flexible characteristics<br>acoustic control, Zintra Acoustic Baffles are an innovative rep<br>traditional mineral fibre lay systems.            | and offering superior  |
|                                                     | By exposing the ceiling, Zintra baffles create an open and airy efficiently mitigating noise levels.                                                                                                                                                     | atmosphere while       |
|                                                     | Gorge                                                                                                                                                                                                                                                    |                        |
|                                                     | A free-form shape highlighted by an intricate cutout pattern a<br>blade. This unique design adds character, making it an excelle<br>distinctive and visually engaging environments while enhanci                                                         | nt choice for creating |
|                                                     | Available in 11 designs                                                                                                                                                                                                                                  |                        |
|                                                     | Bolt   Canyon   Gorge   Individual   Louvre   Ridge   Square   Sv                                                                                                                                                                                        | vell   V-Fold   Wave   |
|                                                     | Combining a dynamic aesthetic appeal and acoustic performa<br>are supplied ready to install with minimum fuss. A great advar<br>blades is the increased surface area that is presented to the re<br>greater absorption of sound compared to flat panels. | itage of the vertical  |
|                                                     | Zintra Baffles present a modern and budget-friendly solution tranquil and efficient workspace.                                                                                                                                                           | for cultivating a      |
|                                                     | Choose from one of our 12 vibrant powdercoat colors (addition                                                                                                                                                                                            | nal charge)            |
| Composition                                         | Zintra Acoustic Panel - 100% Solution Dyed (Colour Through)                                                                                                                                                                                              | Polyester              |
|                                                     | 12mm (1/2") - Density 2.4 kg /m² 0.5 lb/ft²                                                                                                                                                                                                              |                        |
| Sustainability                                      | Zintra is made from 100% recyclable materials.                                                                                                                                                                                                           |                        |
|                                                     | • 60% post-consumer recycled content from PET bottles.                                                                                                                                                                                                   |                        |
|                                                     | • 35% pre-consumer recycled content from PET chips                                                                                                                                                                                                       |                        |
|                                                     | • 5% polylactic acid (PLA)                                                                                                                                                                                                                               |                        |
|                                                     |                                                                                                                                                                                                                                                          |                        |