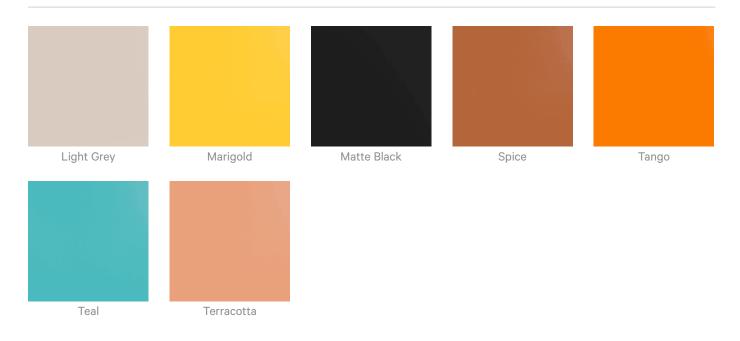

| <ul><li>✓ Acoustic</li><li>✓ Easy Install</li></ul> | ✓ Bleach Cleanable ✓ Easy Clean                                                                                                                                                                                                                          |                        |
|-----------------------------------------------------|----------------------------------------------------------------------------------------------------------------------------------------------------------------------------------------------------------------------------------------------------------|------------------------|
| Description                                         | A modern solution for acoustic control, Zintra Baffles are a pre<br>mounted system. Showcasing Zintra's flexible characteristics<br>acoustic control, Zintra Acoustic Baffles are an innovative rep<br>traditional mineral fibre lay systems.            | and offering superior  |
|                                                     | By exposing the ceiling, Zintra baffles create an open and airy efficiently mitigating noise levels.                                                                                                                                                     | atmosphere while       |
|                                                     | Gorge                                                                                                                                                                                                                                                    |                        |
|                                                     | A free-form shape highlighted by an intricate cutout pattern a<br>blade. This unique design adds character, making it an excelle<br>distinctive and visually engaging environments while enhanci                                                         | nt choice for creating |
|                                                     | Available in 11 designs                                                                                                                                                                                                                                  |                        |
|                                                     | Bolt   Canyon   Gorge   Individual   Louvre   Ridge   Square   Sv                                                                                                                                                                                        | vell   V-Fold   Wave   |
|                                                     | Combining a dynamic aesthetic appeal and acoustic performa<br>are supplied ready to install with minimum fuss. A great advar<br>blades is the increased surface area that is presented to the re<br>greater absorption of sound compared to flat panels. | itage of the vertical  |
|                                                     | Zintra Baffles present a modern and budget-friendly solution tranquil and efficient workspace.                                                                                                                                                           | for cultivating a      |
|                                                     | Choose from one of our 12 vibrant powdercoat colors (addition                                                                                                                                                                                            | nal charge)            |
| Composition                                         | Zintra Acoustic Panel - 100% Solution Dyed (Colour Through)                                                                                                                                                                                              | Polyester              |
|                                                     | 12mm (1/2") - Density 2.4 kg /m² 0.5 lb/ft²                                                                                                                                                                                                              |                        |
| Sustainability                                      | Zintra is made from 100% recyclable materials.                                                                                                                                                                                                           |                        |
|                                                     | • 60% post-consumer recycled content from PET bottles.                                                                                                                                                                                                   |                        |
|                                                     | • 35% pre-consumer recycled content from PET chips                                                                                                                                                                                                       |                        |
|                                                     | • 5% polylactic acid (PLA)                                                                                                                                                                                                                               |                        |
|                                                     |                                                                                                                                                                                                                                                          |                        |