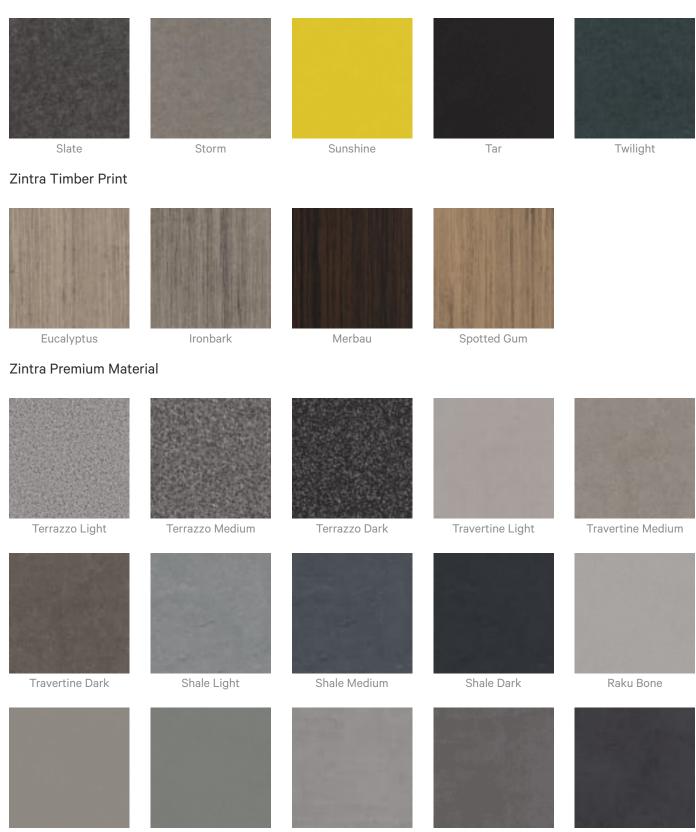

### Color & Finish Options

#### Zintra 12mm Solid PET

Acoustic Baffles

Raku Luster

Raku Jade

#### **Concrete Polished**

Concrete Dark Tint

Acoustic Baffles

Terracotta Sun Bleached

Terracotta Mission