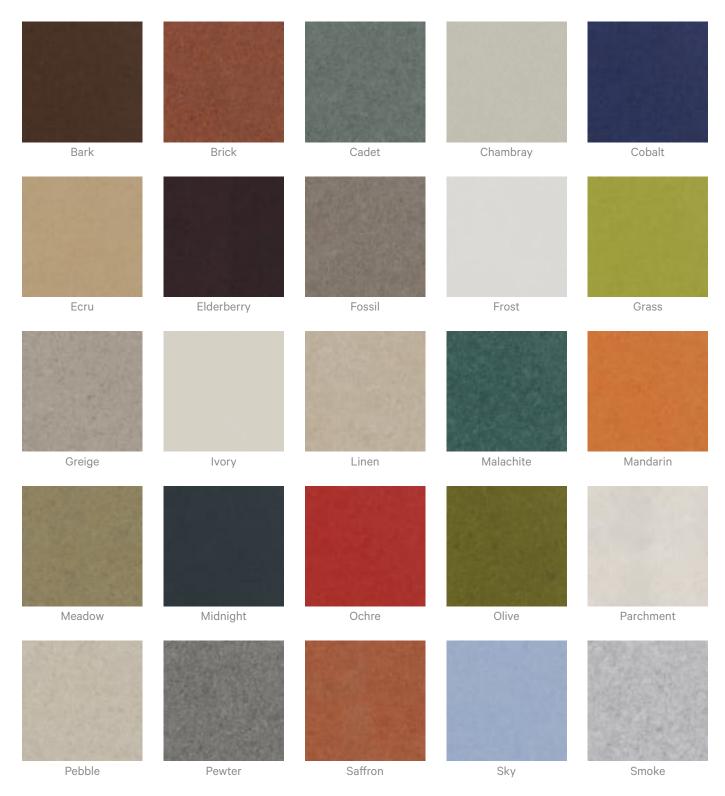

### Color & Finish Options

#### Zintra 12mm Solid PET

Acoustic Baffles

Raku Luster

Raku Jade