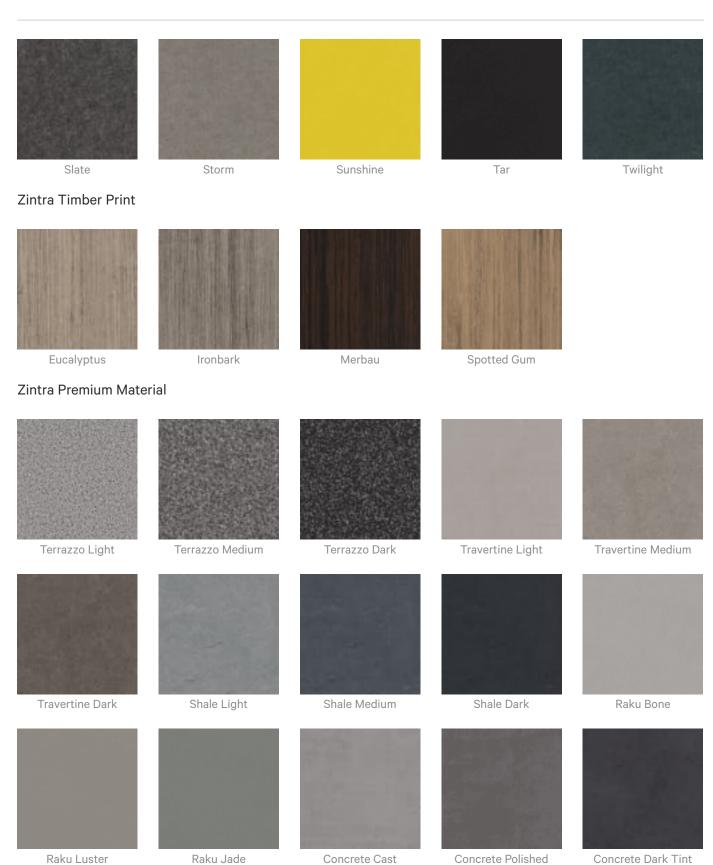

## Color & Finish Options

#### Powdercoat

Anodised Silver

Bengal White

Denim

Fern

Gunmetal

Acoustic Baffles