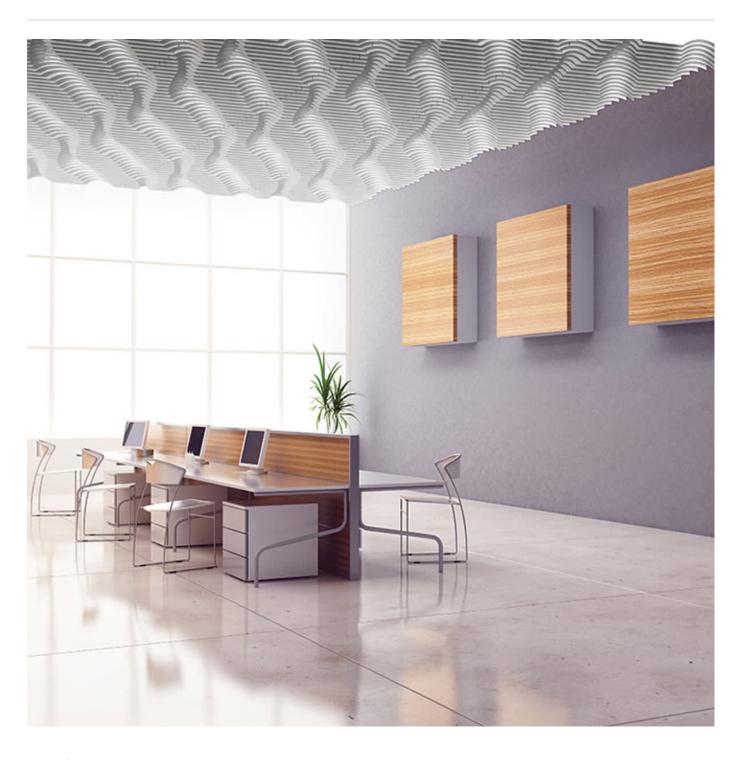

Acoustic Baffles

Brand: **Zintra** 

Collections: Baffle Systems

Applications: Ceilings

Acoustic Baffles

Baffle Systems Canyon - Cadet

Baffle Systems Canyon Detail

Acoustic Baffles

Transform your space with Zintra Baffle System, Canyon design. Our high-performing baffles offer flexible and dynamic acoustic control, perfect for enhancing spacious environments

| ✓ Acoustic     | Bleach Cleanable                                                                                                                                                                                                                                                                                      | ✓ Easy Clean                        |  |  |  |  |  |
|----------------|-------------------------------------------------------------------------------------------------------------------------------------------------------------------------------------------------------------------------------------------------------------------------------------------------------|-------------------------------------|--|--|--|--|--|
| ✓ Easy Install |                                                                                                                                                                                                                                                                                                       |                                     |  |  |  |  |  |
| Description    | A modern solution for acoustic control, Zintra Baffles are a prefabricated, ceiling mounted system. Showcasing Zintra's flexible characteristics and offering superior acoustic control, Zintra Acoustic Baffles are an innovative replacement to traditional mineral fibre lay systems.              |                                     |  |  |  |  |  |
|                | By exposing the ceiling, Zintra baffles create an open and airy atmosphere while efficiently mitigating noise levels.                                                                                                                                                                                 |                                     |  |  |  |  |  |
|                | Canyon                                                                                                                                                                                                                                                                                                |                                     |  |  |  |  |  |
|                | Embodies its namesake, resembling the rugged terrain of a canyon. Its textured pattern exudes a natural and earthy vibe, adding depth and character to your space.                                                                                                                                    |                                     |  |  |  |  |  |
|                | Easy to assemble, easy to install and available in a large array of designs, baffles are ideally suited to large noisy spaces in educational institutions, shopping centres, restaurants, and airports.                                                                                               |                                     |  |  |  |  |  |
|                | Available in 11 designs                                                                                                                                                                                                                                                                               |                                     |  |  |  |  |  |
|                | Bolt   Canyon   Gorge   Individual   Louvre   Quarter   Ridge   Square   Swell   V-Fold   Wave                                                                                                                                                                                                        |                                     |  |  |  |  |  |
|                | Combining a dynamic aesthetic appeal and acoustic performance these systems are supplied ready to install with minimum fuss. A great advantage of the vertical blades is the increased surface area that is presented to the room resulting in a greater absorption of sound compared to flat panels. |                                     |  |  |  |  |  |
|                | Zintra Baffles present a modern and budget-friendly solution for cultivating a tranquil and efficient workspace.                                                                                                                                                                                      |                                     |  |  |  |  |  |
|                | Choose from one of our 12 vibrant pov                                                                                                                                                                                                                                                                 | wdercoat colors (additional charge) |  |  |  |  |  |
| Composition    | Zintra Acoustic Panel - 100% Solution                                                                                                                                                                                                                                                                 | Dyed (Colour Through) Polyester     |  |  |  |  |  |
|                | 12mm (1/2") - Density 2.4 kg /m² 0.5 lb/ft²                                                                                                                                                                                                                                                           |                                     |  |  |  |  |  |
| Sustainability | Zintra is made from 100% recyclable r                                                                                                                                                                                                                                                                 | materials.                          |  |  |  |  |  |
|                | • 60% post-consumer recycled conte                                                                                                                                                                                                                                                                    | nt from PET bottles.                |  |  |  |  |  |
|                | <ul> <li>35% pre-consumer recycled content</li> </ul>                                                                                                                                                                                                                                                 | t from DET object                   |  |  |  |  |  |