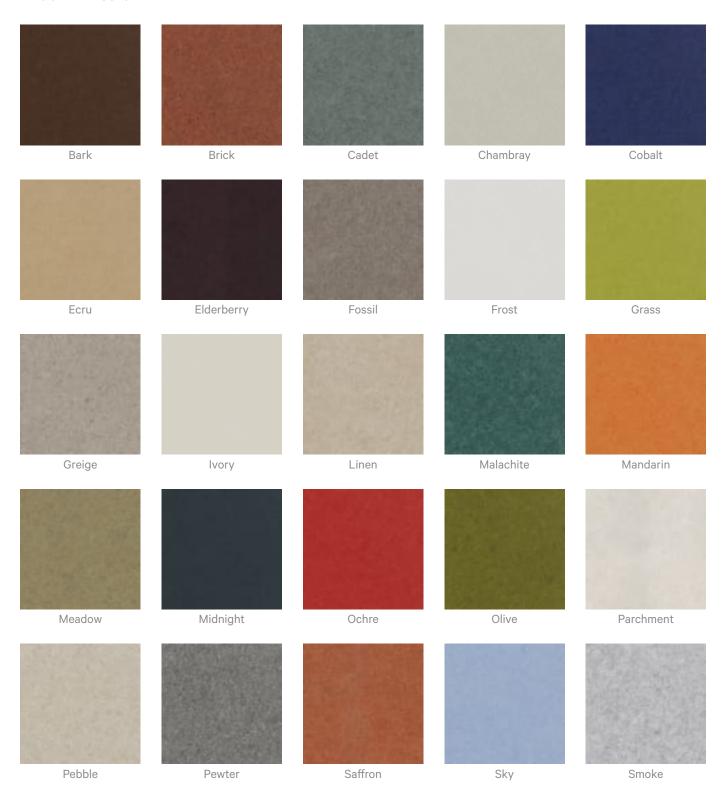

n pat dry with a lint free cloth.

For difficult stains, use a solution of household bleach (10% bleach / 90% water). To remove the bleach, repeat using a clean, water dampened cloth, then pat dry.

Always test in an inconspicuous area first and if you don't see the expected results, contact us.

### Warranty

Visit FAQ for more details.

#### Customisable

Zintra Acoustic Panel - 100% Solution Dyed (Colour Through) Polyester

12mm (1/2") - Density 2.4 kg /m<sup>2</sup> 0.5 lb/ft<sup>2</sup>



zintraacoustic.com

Acoustic Baffles

## Additional Comments NRC Rating

- Without Air Gap: Up to 0.95
- With 24" (610mm) Air Gap: Up to 1.00

## How to Specify 1. Select Design

- 2. Select Size
- 3. Select Zintra Colour



## Color & Finish Options

#### Zintra 12mm Solid PET

zintraacoustic.com





6 of 9

Acoustic Baffles





Raku Luster



Concrete Cast

#### Acoustic Baffles



Terracotta Sun Bleached



Terracotta Mission



Terracotta Antique

### Zintra Premium Wood



Knotty Pine



Maple



Poplar



Australian Walnut



Claro Walnut



Palm Wood



Rustic Walnut



Cherry



Euro Beech



Lacewood



Redwood



White Oak

#### Powdercoat



Anodised Silver



Bengal White



Denim



Fern



Gunmetal



Acoustic Baffles