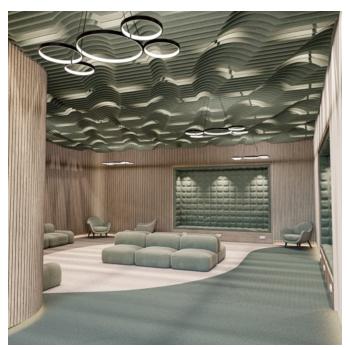

Acoustic Baffles

Brand: **Zintra** 

Collections: Baffle Systems

Applications: Ceilings

Acoustic Baffles

Baffle Systems Canyon - Cadet

Baffle Systems Canyon Detail

Acoustic Baffles

Transform your space with Zintra Baffle System, Canyon design. Our high-performing baffles offer flexible and dynamic acoustic control, perfect for enhancing spacious environments

| ✓ Acoustic     | Bleach Cleanable                                                                                                                                                                                                                                                                                      | ✓ Easy Clean                        |  |  |  |  |  |
|----------------|-------------------------------------------------------------------------------------------------------------------------------------------------------------------------------------------------------------------------------------------------------------------------------------------------------|-------------------------------------|--|--|--|--|--|
| ✓ Easy Install |                                                                                                                                                                                                                                                                                                       |                                     |  |  |  |  |  |
| Description    | A modern solution for acoustic control, Zintra Baffles are a prefabricated, ceiling mounted system. Showcasing Zintra's flexible characteristics and offering superior acoustic control, Zintra Acoustic Baffles are an innovative replacement to traditional mineral fibre lay systems.              |                                     |  |  |  |  |  |
|                | By exposing the ceiling, Zintra baffles create an open and airy atmosphere while efficiently mitigating noise levels.                                                                                                                                                                                 |                                     |  |  |  |  |  |
|                | Canyon                                                                                                                                                                                                                                                                                                |                                     |  |  |  |  |  |
|                | Embodies its namesake, resembling the rugged terrain of a canyon. Its textured pattern exudes a natural and earthy vibe, adding depth and character to your space.                                                                                                                                    |                                     |  |  |  |  |  |
|                | Easy to assemble, easy to install and available in a large array of designs, baffles are ideally suited to large noisy spaces in educational institutions, shopping centres, restaurants, and airports.                                                                                               |                                     |  |  |  |  |  |
|                | Available in 11 designs                                                                                                                                                                                                                                                                               |                                     |  |  |  |  |  |
|                | Bolt   Canyon   Gorge   Individual   Louvre   Quarter   Ridge   Square   Swell   V-Fold   Wave                                                                                                                                                                                                        |                                     |  |  |  |  |  |
|                | Combining a dynamic aesthetic appeal and acoustic performance these systems are supplied ready to install with minimum fuss. A great advantage of the vertical blades is the increased surface area that is presented to the room resulting in a greater absorption of sound compared to flat panels. |                                     |  |  |  |  |  |
|                | Zintra Baffles present a modern and budget-friendly solution for cultivating a tranquil and efficient workspace.                                                                                                                                                                                      |                                     |  |  |  |  |  |
|                | Choose from one of our 12 vibrant pov                                                                                                                                                                                                                                                                 | wdercoat colors (additional charge) |  |  |  |  |  |
| Composition    | Zintra Acoustic Panel - 100% Solution                                                                                                                                                                                                                                                                 | Dyed (Colour Through) Polyester     |  |  |  |  |  |
|                | 12mm (1/2") - Density 2.4 kg /m² 0.5 lb/ft²                                                                                                                                                                                                                                                           |                                     |  |  |  |  |  |
| Sustainability | Zintra is made from 100% recyclable r                                                                                                                                                                                                                                                                 | materials.                          |  |  |  |  |  |
|                | • 60% post-consumer recycled conte                                                                                                                                                                                                                                                                    | nt from PET bottles.                |  |  |  |  |  |
|                | <ul> <li>35% pre-consumer recycled content</li> </ul>                                                                                                                                                                                                                                                 | t from DET object                   |  |  |  |  |  |