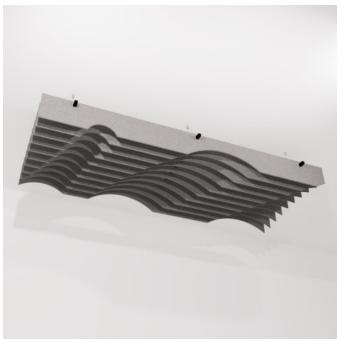

Acoustic Baffles

Brand: **Zintra** 

Collections: Baffle Systems

Applications: Ceilings

Acoustic Baffles

Baffle Systems Canyon - Cadet

Baffle Systems Canyon Detail

Acoustic Baffles

Transform your space with Zintra Baffle System, Canyon design. Our high-performing baffles offer flexible and dynamic acoustic control, perfect for enhancing spacious environments

| ✓ Acoustic     | Bleach Cleanable                                                                                                                                                                                                                                                                                      | ✓ Easy Clean                        |  |  |  |  |  |
|----------------|-------------------------------------------------------------------------------------------------------------------------------------------------------------------------------------------------------------------------------------------------------------------------------------------------------|-------------------------------------|--|--|--|--|--|
| ✓ Easy Install |                                                                                                                                                                                                                                                                                                       |                                     |  |  |  |  |  |
| Description    | A modern solution for acoustic control, Zintra Baffles are a prefabricated, ceiling mounted system. Showcasing Zintra's flexible characteristics and offering superior acoustic control, Zintra Acoustic Baffles are an innovative replacement to traditional mineral fibre lay systems.              |                                     |  |  |  |  |  |
|                | By exposing the ceiling, Zintra baffles create an open and airy atmosphere while efficiently mitigating noise levels.                                                                                                                                                                                 |                                     |  |  |  |  |  |
|                | Canyon                                                                                                                                                                                                                                                                                                |                                     |  |  |  |  |  |
|                | Embodies its namesake, resembling the rugged terrain of a canyon. Its textured pattern exudes a natural and earthy vibe, adding depth and character to your space.                                                                                                                                    |                                     |  |  |  |  |  |
|                | Easy to assemble, easy to install and available in a large array of designs, baffles are ideally suited to large noisy spaces in educational institutions, shopping centres, restaurants, and airports.                                                                                               |                                     |  |  |  |  |  |
|                | Available in 11 designs                                                                                                                                                                                                                                                                               |                                     |  |  |  |  |  |
|                | Bolt   Canyon   Gorge   Individual   Louvre   Quarter   Ridge   Square   Swell   V-Fold   Wave                                                                                                                                                                                                        |                                     |  |  |  |  |  |
|                | Combining a dynamic aesthetic appeal and acoustic performance these systems are supplied ready to install with minimum fuss. A great advantage of the vertical blades is the increased surface area that is presented to the room resulting in a greater absorption of sound compared to flat panels. |                                     |  |  |  |  |  |
|                | Zintra Baffles present a modern and budget-friendly solution for cultivating a tranquil and efficient workspace.                                                                                                                                                                                      |                                     |  |  |  |  |  |
|                | Choose from one of our 12 vibrant pov                                                                                                                                                                                                                                                                 | wdercoat colors (additional charge) |  |  |  |  |  |
| Composition    | Zintra Acoustic Panel - 100% Solution                                                                                                                                                                                                                                                                 | Dyed (Colour Through) Polyester     |  |  |  |  |  |
|                | 12mm (1/2") - Density 2.4 kg /m² 0.5 lb/ft²                                                                                                                                                                                                                                                           |                                     |  |  |  |  |  |
| Sustainability | Zintra is made from 100% recyclable r                                                                                                                                                                                                                                                                 | materials.                          |  |  |  |  |  |
|                | • 60% post-consumer recycled conte                                                                                                                                                                                                                                                                    | nt from PET bottles.                |  |  |  |  |  |
|                | <ul> <li>35% pre-consumer recycled content</li> </ul>                                                                                                                                                                                                                                                 | t from DET object                   |  |  |  |  |  |

#### **Canvons: 10 Blades**

- Depending on size:
- 4 or 6 Adjustable Suspension Kit (ASK) | 2 or 3 x Aluminium Tube with Notches | 4 or 6 x Aluminium End Caps | 2 or 3 x 24mm (1") Zintra Connectors