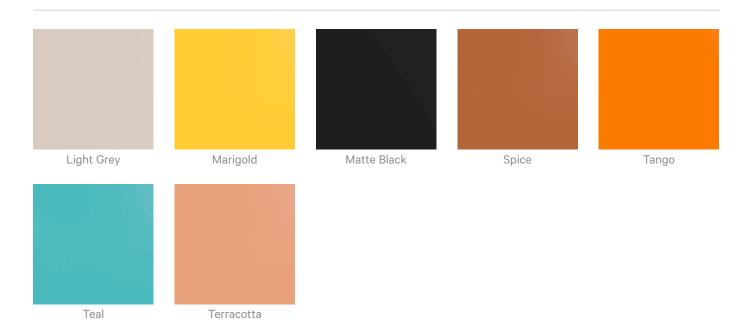

## How to Specify 1. Select Design

- 2. Select Size
- 3. Select Zintra Colour

## Color & Finish Options