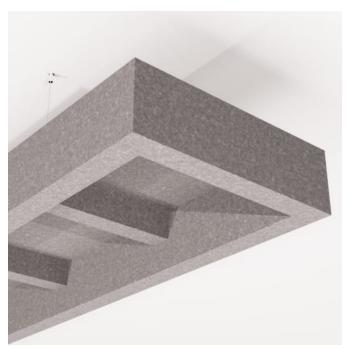

Acoustic Baffles

Collections: Beams

Applications: Ceilings

Acoustic Baffles

Beams Coffers Square With Coffers Detail

Beams Coffer Set Detail

Beams Coffer Install Detail

Beam Coffer Install Detail 2

✓ Easy Clean

✓ Bleach Cleanable

| ✓ Easy Install |                                                                                                                                                                                                                                                                                                                                                                                          |
|----------------|------------------------------------------------------------------------------------------------------------------------------------------------------------------------------------------------------------------------------------------------------------------------------------------------------------------------------------------------------------------------------------------|
| Description    | Large spaces require acoustic solutions that match their scale. Zintra Beams collection address this need perfectly, offering substantial proportions that exude a sense of structure and architectural grandeur. Their modular design allows for a variety of configurations across a range of styles and sizes and includes connectors for effortless customization to suit any space. |
|                | There are 5 different geometric designs available: Open & Closed Rafter, Rectangular, Square and Parallel Beams, available in various sizes (please refer to the dimensions for design specific details). We even have a coffer available to suit open, closed and square designs for added acoustic comfort.                                                                            |
|                | Coffers                                                                                                                                                                                                                                                                                                                                                                                  |
|                | Make your space even quieter with the addition of colour coordinated or mix and match Coffer panels. With a simple addition of Zintra Coffers to your Beams install you can increase the NRC rating from 1.0 to 1.5. Coffer Panels are sold in a set of 8, quick and easy to install.                                                                                                    |
|                | Coffers are not suitable for Rectangular or Parallel Beams.                                                                                                                                                                                                                                                                                                                              |
|                | Engineered for superior sound absorption, Zintra Beams function as porous absorbers across the entire frequency range. This significantly enhances the NRC rating, up to a maximum of 1.5.                                                                                                                                                                                               |