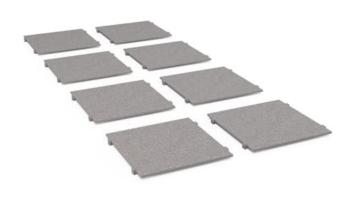

✓ Easy Clean

✓ Bleach Cleanable

| ✓ Easy Install |                                                                                                                                                                                                                                                                                                                                                                                          |
|----------------|------------------------------------------------------------------------------------------------------------------------------------------------------------------------------------------------------------------------------------------------------------------------------------------------------------------------------------------------------------------------------------------|
| Description    | Large spaces require acoustic solutions that match their scale. Zintra Beams collection address this need perfectly, offering substantial proportions that exude a sense of structure and architectural grandeur. Their modular design allows for a variety of configurations across a range of styles and sizes and includes connectors for effortless customization to suit any space. |
|                | There are 5 different geometric designs available: Open & Closed Rafter, Rectangular, Square and Parallel Beams, available in various sizes (please refer to the dimensions for design specific details). We even have a coffer available to suit open, closed and square designs for added acoustic comfort.                                                                            |
|                | Coffers                                                                                                                                                                                                                                                                                                                                                                                  |
|                | Make your space even quieter with the addition of colour coordinated or mix and match Coffer panels. With a simple addition of Zintra Coffers to your Beams install you can increase the NRC rating from 1.0 to 1.5. Coffer Panels are sold in a set of 8, quick and easy to install.                                                                                                    |
|                | Coffers are not suitable for Rectangular or Parallel Beams.                                                                                                                                                                                                                                                                                                                              |
|                | Engineered for superior sound absorption, Zintra Beams function as porous absorbers across the entire frequency range. This significantly enhances the NRC rating, up to a maximum of 1.5.                                                                                                                                                                                               |

#### Coffer

• 559mm (22") w x 12mm (0.5") h x 559mm (22") d Set of 8

Acoustic Baffles

| Fire Rating | ASTM-E84 – Class A classification |  |
|-------------|-----------------------------------|--|
| •           | 40 100 0705 0000 0 4 1 :6:        |  |

#### **Coffers**

• Set of 8 Coffers