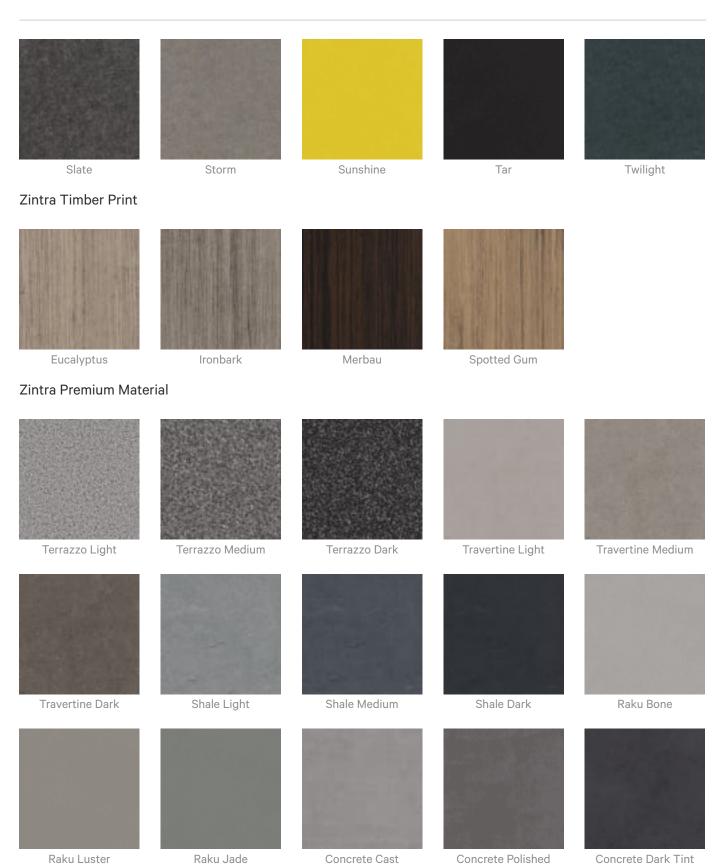

### Color & Finish Options

#### Zintra 12mm Solid PET

Acoustic Baffles

Raku Luster

Concrete Cast