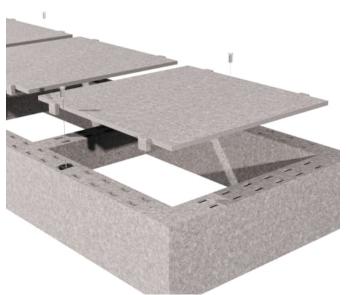

Acoustic Baffles

Collections: Beams

Applications: Ceilings

Acoustic Baffles

Beams Coffers Square With Coffers Detail

Beams Coffer Set Detail

Beams Coffer Install Detail

Beam Coffer Install Detail 2

✓ Easy Clean

✓ Bleach Cleanable

| ✓ Easy Install |                                                                                                                                                                                                                                                                                                                                                                                          |
|----------------|------------------------------------------------------------------------------------------------------------------------------------------------------------------------------------------------------------------------------------------------------------------------------------------------------------------------------------------------------------------------------------------|
| Description    | Large spaces require acoustic solutions that match their scale. Zintra Beams collection address this need perfectly, offering substantial proportions that exude a sense of structure and architectural grandeur. Their modular design allows for a variety of configurations across a range of styles and sizes and includes connectors for effortless customization to suit any space. |
|                | There are 5 different geometric designs available: Open & Closed Rafter, Rectangular, Square and Parallel Beams, available in various sizes (please refer to the dimensions for design specific details). We even have a coffer available to suit open, closed and square designs for added acoustic comfort.                                                                            |
|                | Coffers                                                                                                                                                                                                                                                                                                                                                                                  |
|                | Make your space even quieter with the addition of colour coordinated or mix and match Coffer panels. With a simple addition of Zintra Coffers to your Beams install you can increase the NRC rating from 1.0 to 1.5. Coffer Panels are sold in a set of 8, quick and easy to install.                                                                                                    |
|                | Coffers are not suitable for Rectangular or Parallel Beams.                                                                                                                                                                                                                                                                                                                              |
|                | Engineered for superior sound absorption, Zintra Beams function as porous absorbers across the entire frequency range. This significantly enhances the NRC rating, up to a maximum of 1.5.                                                                                                                                                                                               |