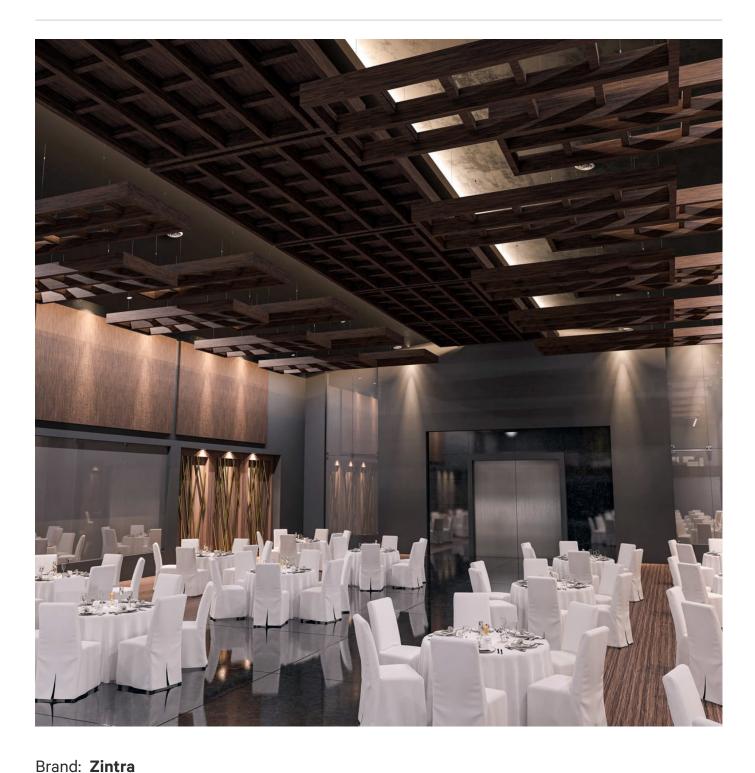

Acoustic Baffles

Collections: Beams

Applications: Ceilings

Acoustic Baffles

Beams Coffers Square With Coffers Detail

Beams Coffer Set Detail

Beams Coffer Install Detail

Beam Coffer Install Detail 2

Acoustic Baffles

Beams Coffer Install Suspended Detail

Beams Coffer Install Top View Detail

Acoustic Baffles

✓ Acoustic

Acoustic solutions reach new heights with the Zintra Beams Collection. Achieving an impressive NRC rating of up to 1.5 they have been designed for large-scale spaces. Their modular nature brings both versatility and grandeur to your design.

✓ Easy Clean

✓ Bleach Cleanable

| ✓ Easy Install |                                                                                                                                                                                                                                                                                                                                                                                          |
|----------------|------------------------------------------------------------------------------------------------------------------------------------------------------------------------------------------------------------------------------------------------------------------------------------------------------------------------------------------------------------------------------------------|
| Description    | Large spaces require acoustic solutions that match their scale. Zintra Beams collection address this need perfectly, offering substantial proportions that exude a sense of structure and architectural grandeur. Their modular design allows for a variety of configurations across a range of styles and sizes and includes connectors for effortless customization to suit any space. |
|                | There are 5 different geometric designs available: Open & Closed Rafter, Rectangular, Square and Parallel Beams, available in various sizes (please refer to the dimensions for design specific details). We even have a coffer available to suit open, closed and square designs for added acoustic comfort.                                                                            |
|                | Coffers                                                                                                                                                                                                                                                                                                                                                                                  |
|                | Make your space even quieter with the addition of colour coordinated or mix and match Coffer panels. With a simple addition of Zintra Coffers to your Beams install you can increase the NRC rating from 1.0 to 1.5. Coffer Panels are sold in a set of 8, quick and easy to install.                                                                                                    |
|                | Coffers are not suitable for Rectangular or Parallel Beams.                                                                                                                                                                                                                                                                                                                              |
|                | Engineered for superior sound absorption, Zintra Beams function as porous absorbers across the entire frequency range. This significantly enhances the NRC rating, up to a maximum of 1.5.                                                                                                                                                                                               |