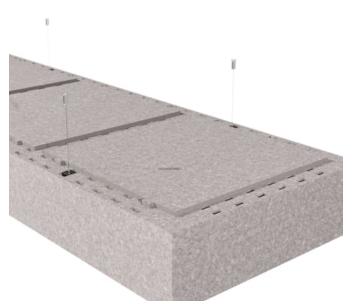

Acoustic Baffles

Beams Coffer Install Suspended Detail

Beams Coffer Install Top View Detail

Acoustic Baffles

✓ Acoustic

Acoustic solutions reach new heights with the Zintra Beams Collection. Achieving an impressive NRC rating of up to 1.5 they have been designed for large-scale spaces. Their modular nature brings both versatility and grandeur to your design.

✓ Easy Clean

✓ Bleach Cleanable

| ✓ Easy Install |                                                                                                                                                                                                                                                                                                                                                                                          |
|----------------|------------------------------------------------------------------------------------------------------------------------------------------------------------------------------------------------------------------------------------------------------------------------------------------------------------------------------------------------------------------------------------------|
| Description    | Large spaces require acoustic solutions that match their scale. Zintra Beams collection address this need perfectly, offering substantial proportions that exude a sense of structure and architectural grandeur. Their modular design allows for a variety of configurations across a range of styles and sizes and includes connectors for effortless customization to suit any space. |
|                | There are 5 different geometric designs available: Open & Closed Rafter, Rectangular, Square and Parallel Beams, available in various sizes (please refer to the dimensions for design specific details). We even have a coffer available to suit open, closed and square designs for added acoustic comfort.                                                                            |
|                | Coffers                                                                                                                                                                                                                                                                                                                                                                                  |
|                | Make your space even quieter with the addition of colour coordinated or mix and match Coffer panels. With a simple addition of Zintra Coffers to your Beams install you can increase the NRC rating from 1.0 to 1.5. Coffer Panels are sold in a set of 8, quick and easy to install.                                                                                                    |
|                | Coffers are not suitable for Rectangular or Parallel Beams.                                                                                                                                                                                                                                                                                                                              |
|                | Engineered for superior sound absorption, Zintra Beams function as porous absorbers across the entire frequency range. This significantly enhances the NRC rating, up to a maximum of 1.5.                                                                                                                                                                                               |