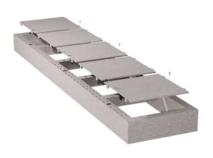

Acoustic Baffles

Collections: Beams

Applications: Ceilings

Acoustic Baffles

Beams Coffers Square With Coffers Detail

Beams Coffer Set Detail

Beams Coffer Install Detail

Beam Coffer Install Detail 2

✓ Easy Clean

✓ Bleach Cleanable

| ✓ Easy Install |                                                                                                                                                                                                                                                                                                                                                                                          |
|----------------|------------------------------------------------------------------------------------------------------------------------------------------------------------------------------------------------------------------------------------------------------------------------------------------------------------------------------------------------------------------------------------------|
| Description    | Large spaces require acoustic solutions that match their scale. Zintra Beams collection address this need perfectly, offering substantial proportions that exude a sense of structure and architectural grandeur. Their modular design allows for a variety of configurations across a range of styles and sizes and includes connectors for effortless customization to suit any space. |
|                | There are 5 different geometric designs available: Open & Closed Rafter, Rectangular, Square and Parallel Beams, available in various sizes (please refer to the dimensions for design specific details). We even have a coffer available to suit open, closed and square designs for added acoustic comfort.                                                                            |
|                | Coffers                                                                                                                                                                                                                                                                                                                                                                                  |
|                | Make your space even quieter with the addition of colour coordinated or mix and match Coffer panels. With a simple addition of Zintra Coffers to your Beams install you can increase the NRC rating from 1.0 to 1.5. Coffer Panels are sold in a set of 8, quick and easy to install.                                                                                                    |
|                | Coffers are not suitable for Rectangular or Parallel Beams.                                                                                                                                                                                                                                                                                                                              |
|                | Engineered for superior sound absorption, Zintra Beams function as porous absorbers across the entire frequency range. This significantly enhances the NRC rating, up to a maximum of 1.5.                                                                                                                                                                                               |