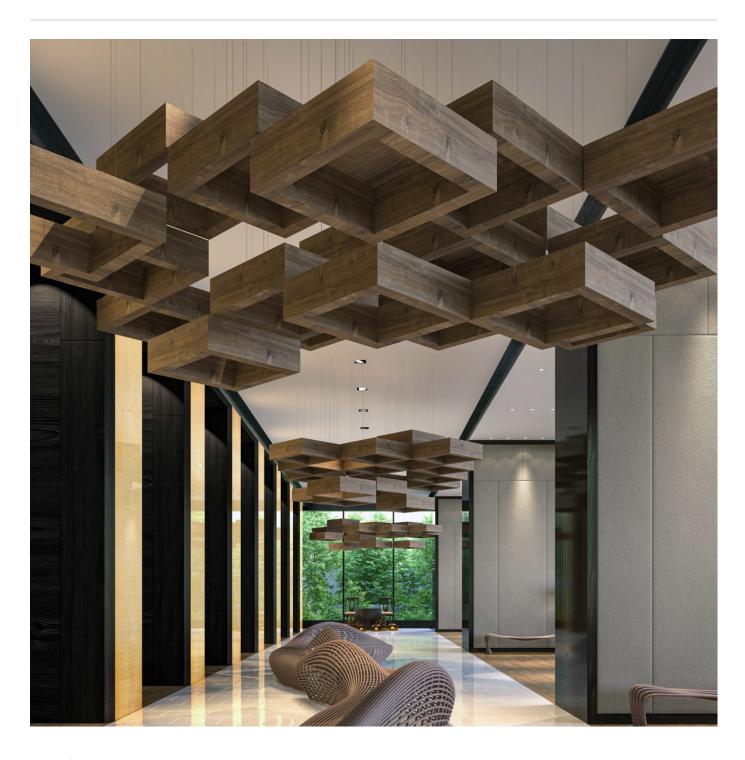

Acoustic Baffles

Brand: **Zintra** 

Collections: Beams

Applications: Ceilings

Acoustic Baffles

Beams Square Set Detail

Acoustic Baffles

Acoustic solutions reach new heights with Zintra Beams Square Beam. Create visual interest and bring individual flair to your ceiling. When being square isn't considered boring, Zintra Square Beam. Their modular nature brings both versatility and grandeur to your design.

| <ul><li>✓ Acoustic</li><li>✓ Easy Install</li></ul> | ✓ Bleach Cleanable                                                                                                                                                                                                                                                                                                                                                                       | ✓ Easy Clean                       |  |  |  |  |  |
|-----------------------------------------------------|------------------------------------------------------------------------------------------------------------------------------------------------------------------------------------------------------------------------------------------------------------------------------------------------------------------------------------------------------------------------------------------|------------------------------------|--|--|--|--|--|
| Description                                         | Large spaces require acoustic solutions that match their scale. Zintra Beams collection address this need perfectly, offering substantial proportions that exude a sense of structure and architectural grandeur. Their modular design allows for a variety of configurations across a range of styles and sizes and includes connectors for effortless customization to suit any space. |                                    |  |  |  |  |  |
|                                                     | There are 5 different geometric designs available: Open & Closed Rafter, Rectangular, Square and Parallel Beams, available in various sizes (please refer to the dimensions for design specific details). We even have a coffer available to suit open, closed and square designs for added acoustic comfort.                                                                            |                                    |  |  |  |  |  |
|                                                     | Square Beam                                                                                                                                                                                                                                                                                                                                                                              |                                    |  |  |  |  |  |
|                                                     | Offering a contemporary or traditional feel, Square Beams are lightweight and modular, available in sets of 4. Mix and match colours and heights for versatile design options. Additionally, optional coffer panels are available to further enhance its NRC rating.                                                                                                                     |                                    |  |  |  |  |  |
|                                                     | Engineered for superior sound absorption, Zintra Beams function as porous absorbers across the entire frequency range. This significantly enhances the NRC rating, up to a maximum of 1.5.                                                                                                                                                                                               |                                    |  |  |  |  |  |
| Composition                                         | Zintra Acoustic Panel - 100% Solutio                                                                                                                                                                                                                                                                                                                                                     | on Dyed (Colour Through) Polyester |  |  |  |  |  |
|                                                     | 12mm (1/2") - Density 2.4 kg /m² 0.5                                                                                                                                                                                                                                                                                                                                                     | lb/ft²                             |  |  |  |  |  |
| Sustainability                                      | Zintra is made from 100% recyclable                                                                                                                                                                                                                                                                                                                                                      | materials.                         |  |  |  |  |  |
|                                                     | • 60% post-consumer recycled content from PET bottles.                                                                                                                                                                                                                                                                                                                                   |                                    |  |  |  |  |  |
|                                                     | • 35% pre-consumer recycled content from PET chips                                                                                                                                                                                                                                                                                                                                       |                                    |  |  |  |  |  |
|                                                     | • 5% polylactic acid (PLA)                                                                                                                                                                                                                                                                                                                                                               |                                    |  |  |  |  |  |
| Dimensions                                          | Square Beam                                                                                                                                                                                                                                                                                                                                                                              |                                    |  |  |  |  |  |
|                                                     | • 686mm (27") w x 203mm (8") h x 686mm (27") d<br>Set of 4                                                                                                                                                                                                                                                                                                                               |                                    |  |  |  |  |  |