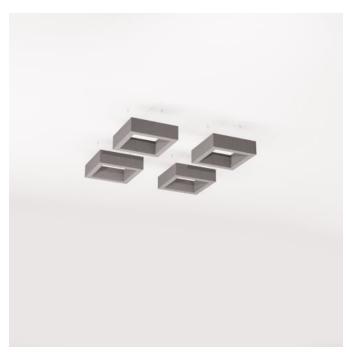

#### **Square Beam**

- Set of 4
- 1 x Kit including: Clear 24mm (1") Beams Clip x 32