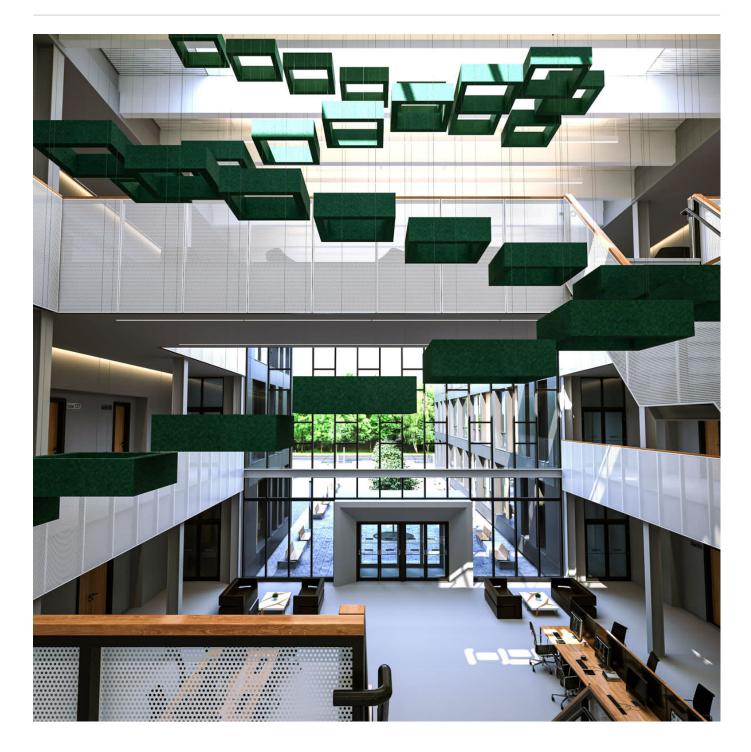

Beams Rectangle Detail

Acoustic Baffles

Acoustic solutions reach new heights with Zintra Beams Rectangle Beams. Take geometric shapes to a whole new level, with the Lightweight module design of Zintra Rectangular Beams Their modular nature brings both versatility and grandeur to your design.

| <ul><li>✓ Acoustic</li><li>✓ Easy Install</li></ul> | ✓ Bleach Cleanable                                                                                                                                                                                                                                                                                                                                                                                   | ✓ Easy Clean                                                                                                                      |  |
|-----------------------------------------------------|------------------------------------------------------------------------------------------------------------------------------------------------------------------------------------------------------------------------------------------------------------------------------------------------------------------------------------------------------------------------------------------------------|-----------------------------------------------------------------------------------------------------------------------------------|--|
| Description                                         | Large spaces require acoustic solutions that match their scale. Zintra Beams<br>collection address this need perfectly, offering substantial proportions that exude a<br>sense of structure and architectural grandeur. Their modular design allows for a<br>variety of configurations across a range of styles and sizes and includes<br>connectors for effortless customization to suit any space. |                                                                                                                                   |  |
|                                                     | There are 5 different geometric designs available: Open & Closed Ra<br>Rectangular, Square and Parallel Beams, available in various sizes (p<br>the dimensions for design specific details). We even have a coffer a<br>open, closed and square designs for added acoustic comfort.                                                                                                                  |                                                                                                                                   |  |
|                                                     | Rectangle Beam                                                                                                                                                                                                                                                                                                                                                                                       |                                                                                                                                   |  |
|                                                     | Available individually, Rectangle Bea                                                                                                                                                                                                                                                                                                                                                                | to add dimension and depth effortlessly.<br>ms offer easy installation and superior<br>c spaces. The optional Coffer panel is not |  |
|                                                     | 0                                                                                                                                                                                                                                                                                                                                                                                                    | ption, Zintra Beams function as porous<br>cy range. This significantly enhances the NRC                                           |  |
| Composition                                         | Zintra Acoustic Panel - 100% Solution Dyed (Colour Through) Polyester                                                                                                                                                                                                                                                                                                                                |                                                                                                                                   |  |
|                                                     | 12mm (1/2") - Density 2.4 kg /m² 0.5                                                                                                                                                                                                                                                                                                                                                                 | lb/ft²                                                                                                                            |  |
| Sustainability                                      | Zintra is made from 100% recyclable materials.                                                                                                                                                                                                                                                                                                                                                       |                                                                                                                                   |  |
|                                                     | <ul> <li>60% post-consumer recycled content from PET bottles.</li> </ul>                                                                                                                                                                                                                                                                                                                             |                                                                                                                                   |  |
|                                                     | <ul> <li>35% pre-consumer recycled content from PET chips</li> </ul>                                                                                                                                                                                                                                                                                                                                 |                                                                                                                                   |  |
|                                                     | • 5% polylactic acid (PLA)                                                                                                                                                                                                                                                                                                                                                                           |                                                                                                                                   |  |
| Dimensions                                          | Rectangular Beam                                                                                                                                                                                                                                                                                                                                                                                     |                                                                                                                                   |  |
|                                                     | • 686mm (27") w x 203mm (8") h x 3                                                                                                                                                                                                                                                                                                                                                                   | 124mm (123") d                                                                                                                    |  |
| Fire Rating                                         | ASTM-E84 – Class A classification<br>AS ISO 9705 – 2003 – Group 1 classi<br>EN-13501 – B-s2-d0 classification                                                                                                                                                                                                                                                                                        | 705 – 2003 – Group 1 classification                                                                                               |  |
|                                                     |                                                                                                                                                                                                                                                                                                                                                                                                      |                                                                                                                                   |  |