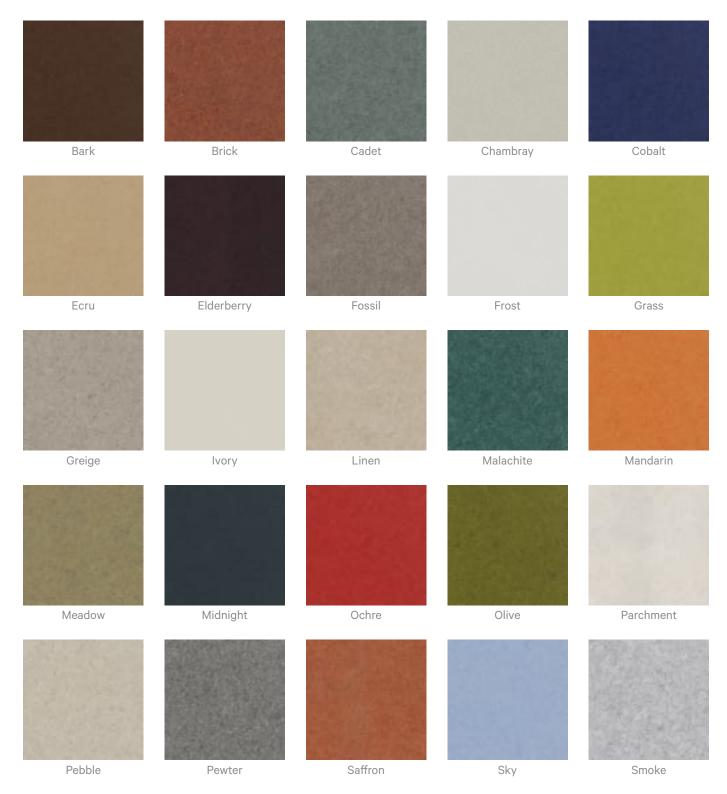

|  |
| . ,                       | 2. Select Size                                                                                                                                                     |  |
|                           | 3. Select Zintra Colour                                                                                                                                            |  |
|                           |                                                                                                                                                                    |  |



Acoustic Baffles

### Color & Finish Options

#### Zintra 12mm Solid PET





Acoustic Baffles



Raku Luster

Raku Jade



#### **Concrete Polished**

Concrete Dark Tint

zintra

+1 855 922 7377 hello@zintraacoustic.com zintraacoustic.com

Acoustic Baffles





Terracotta Sun Bleached

Terracotta Mission

#### Zintra Premium Wood



Knotty Pine



Rustic Walnut



Cherry



Australian Walnut



Euro Beech



Claro Walnut



Lacewood



Palm Wood

Redwood



White Oak