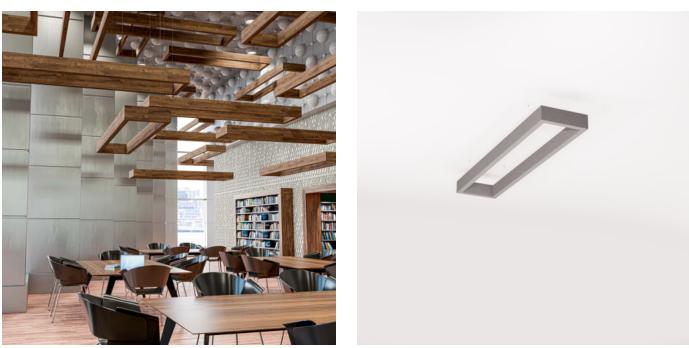

Beams Rectangle Detail

Acoustic Baffles

Acoustic solutions reach new heights with Zintra Beams Rectangle Beams. Take geometric shapes to a whole new level, with the Lightweight module design of Zintra Rectangular Beams Their modular nature brings both versatility and grandeur to your design.

| <ul><li>✓ Acoustic</li><li>✓ Easy Install</li></ul> | ✓ Bleach Cleanable                                                                                                                                                                                                                                                                                                                                                                                   | ✓ Easy Clean                                                                                                                      |  |
|-----------------------------------------------------|------------------------------------------------------------------------------------------------------------------------------------------------------------------------------------------------------------------------------------------------------------------------------------------------------------------------------------------------------------------------------------------------------|-----------------------------------------------------------------------------------------------------------------------------------|--|
| Description                                         | Large spaces require acoustic solutions that match their scale. Zintra Beams<br>collection address this need perfectly, offering substantial proportions that exude a<br>sense of structure and architectural grandeur. Their modular design allows for a<br>variety of configurations across a range of styles and sizes and includes<br>connectors for effortless customization to suit any space. |                                                                                                                                   |  |
|                                                     | There are 5 different geometric designs available: Open & Closed Ra<br>Rectangular, Square and Parallel Beams, available in various sizes (p<br>the dimensions for design specific details). We even have a coffer a<br>open, closed and square designs for added acoustic comfort.                                                                                                                  |                                                                                                                                   |  |
|                                                     | Rectangle Beam                                                                                                                                                                                                                                                                                                                                                                                       |                                                                                                                                   |  |
|                                                     | Available individually, Rectangle Bea                                                                                                                                                                                                                                                                                                                                                                | to add dimension and depth effortlessly.<br>ms offer easy installation and superior<br>c spaces. The optional Coffer panel is not |  |
|                                                     | 0                                                                                                                                                                                                                                                                                                                                                                                                    | ption, Zintra Beams function as porous<br>cy range. This significantly enhances the NRC                                           |  |
| Composition                                         | Zintra Acoustic Panel - 100% Solution Dyed (Colour Through) Polyester                                                                                                                                                                                                                                                                                                                                |                                                                                                                                   |  |
|                                                     | 12mm (1/2") - Density 2.4 kg /m² 0.5                                                                                                                                                                                                                                                                                                                                                                 | lb/ft²                                                                                                                            |  |
| Sustainability                                      | Zintra is made from 100% recyclable materials.                                                                                                                                                                                                                                                                                                                                                       |                                                                                                                                   |  |
|                                                     | <ul> <li>60% post-consumer recycled content from PET bottles.</li> </ul>                                                                                                                                                                                                                                                                                                                             |                                                                                                                                   |  |
|                                                     | <ul> <li>35% pre-consumer recycled content from PET chips</li> </ul>                                                                                                                                                                                                                                                                                                                                 |                                                                                                                                   |  |
|                                                     | • 5% polylactic acid (PLA)                                                                                                                                                                                                                                                                                                                                                                           |                                                                                                                                   |  |
| Dimensions                                          | Rectangular Beam                                                                                                                                                                                                                                                                                                                                                                                     |                                                                                                                                   |  |
|                                                     | • 686mm (27") w x 203mm (8") h x 3                                                                                                                                                                                                                                                                                                                                                                   | 124mm (123") d                                                                                                                    |  |
| Fire Rating                                         | ASTM-E84 – Class A classification<br>AS ISO 9705 – 2003 – Group 1 classi<br>EN-13501 – B-s2-d0 classification                                                                                                                                                                                                                                                                                        | 705 – 2003 – Group 1 classification                                                                                               |  |
|                                                     |                                                                                                                                                                                                                                                                                                                                                                                                      |                                                                                                                                   |  |