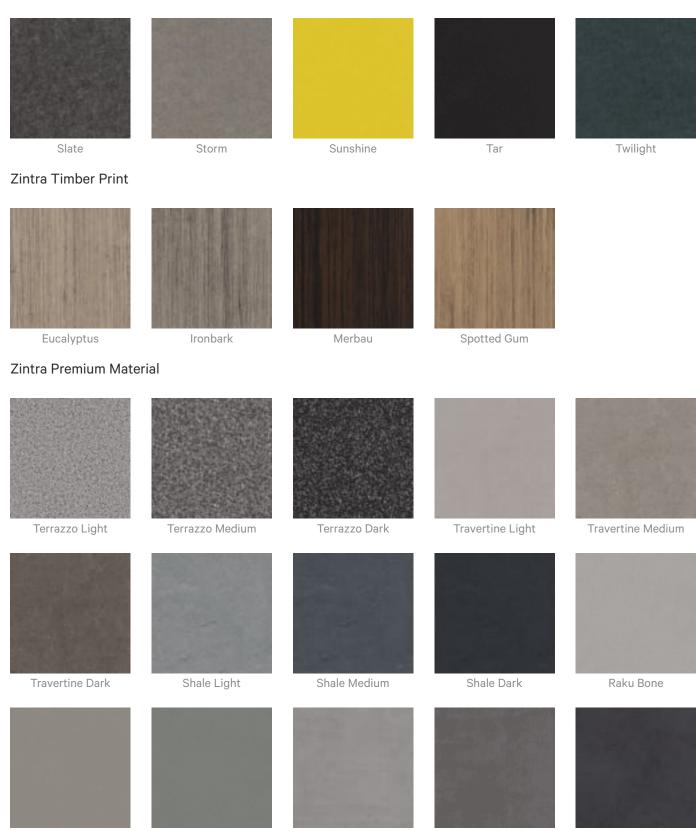

|  |
| . ,                       | 2. Select Size                                                                                                                                                     |  |
|                           | 3. Select Zintra Colour                                                                                                                                            |  |
|                           |                                                                                                                                                                    |  |



Acoustic Baffles

### Color & Finish Options

#### Zintra 12mm Solid PET





Acoustic Baffles



Raku Luster

Raku Jade



#### **Concrete Polished**

Concrete Dark Tint

zintra

+1 855 922 7377 hello@zintraacoustic.com zintraacoustic.com

Acoustic Baffles





Terracotta Sun Bleached

Terracotta Mission

#### Zintra Premium Wood



Knotty Pine



Rustic Walnut



Cherry



Australian Walnut



Euro Beech



Claro Walnut



Lacewood



Palm Wood

Redwood



White Oak