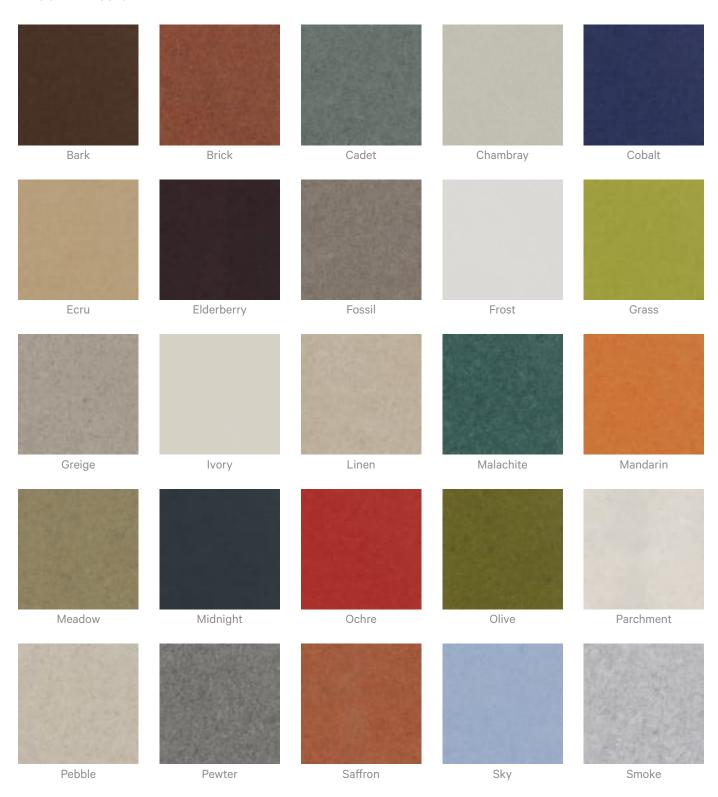

damp clean cloth and mild solution of liquid detergent and warm water. Repeat using only clean water, then pat dry with a lint free cloth.

For difficult stains, use a solution of household bleach (10% bleach / 90% water). To remove the bleach, repeat using a clean, water dampened cloth, then pat dry.

Always test in an inconspicuous area first and if you don't see the expected results, contact us.

#### Warranty

Visit FAQ for more details.

#### Customisable

The Zintra Acoustic Solutions range is customisable to your project. Please get in touch with your local contact for details.

#### **Additional Comments**

- NRC 1.0
- NRC 1.5 With Coffers

#### How to Specify

- 1. Select design
- 2. Select Size
- 3. Select Zintra Colour



#### Color & Finish Options

#### Zintra 12mm Solid PET



5 of 7



Acoustic Baffles







#### Acoustic Baffles



Terracotta Sun Bleached



Terracotta Mission



Terracotta Antique

#### Zintra Premium Wood



Knotty Pine



Maple



Poplar



Australian Walnut



Claro Walnut



Palm Wood



Rustic Walnut



Cherry



Euro Beech



Lacewood



Redwood



White Oak