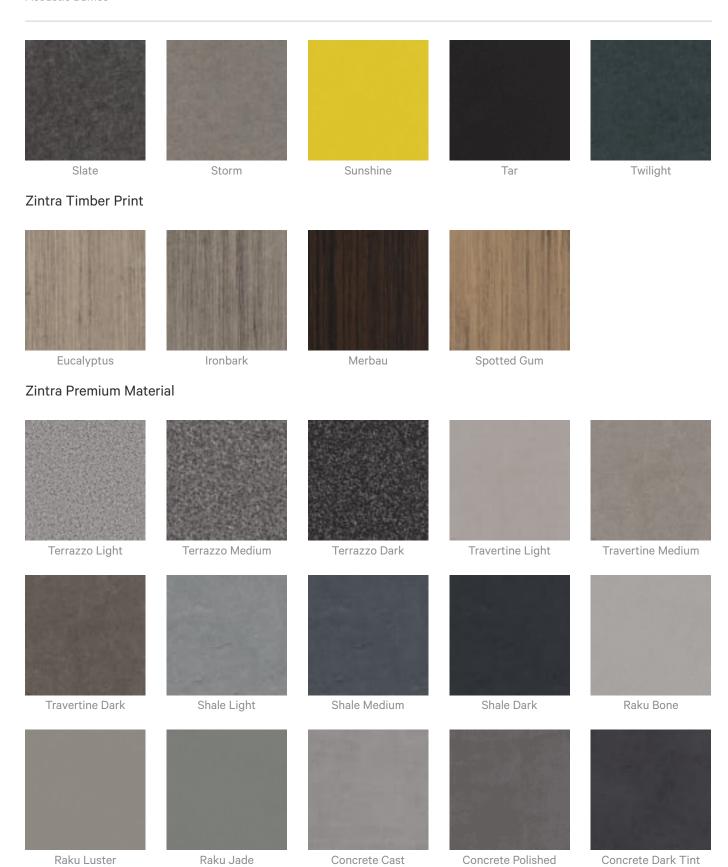

tion of liquid detergent and warm water. Repeat using only clean water, then pat dry with a lint free cloth.

For difficult stains, use a solution of household bleach (10% bleach / 90% water). To remove the bleach, repeat using a clean, water dampened cloth, then pat dry.

Always test in an inconspicuous area first and if you don't see the expected results, contact us.

#### Warranty

Visit FAQ for more details.

#### Customisable

The Zintra Acoustic Solutions range is customisable to your project. Please get in touch with your local contact for details.

#### **Additional Comments**

- NRC 1.0
- NRC 1.5 With Coffers

#### How to Specify

- 1. Select design
- 2. Select Size
- 3. Select Zintra Colour



#### Color & Finish Options

#### Zintra 12mm Solid PET



5 of 7



Acoustic Baffles







#### Acoustic Baffles



Terracotta Sun Bleached



Terracotta Mission



Terracotta Antique

#### Zintra Premium Wood



Knotty Pine



Maple



Poplar



Australian Walnut



Claro Walnut



Palm Wood



Rustic Walnut



Cherry



Euro Beech



Lacewood



Redwood



White Oak