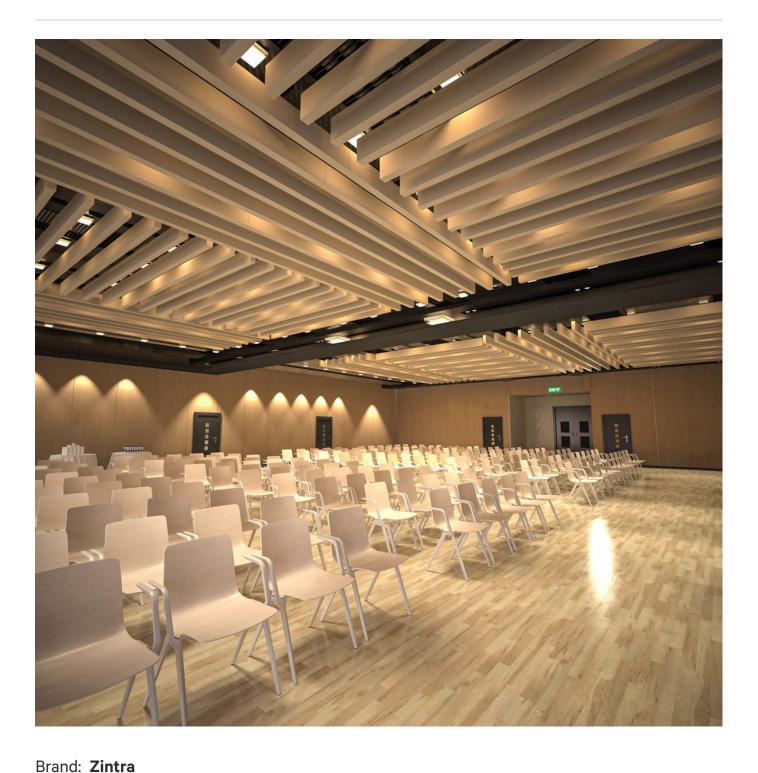

Acoustic Baffles

Collections: Beams

Applications: Ceilings

Acoustic Baffles

Beams Parallel Rafter Detail

Acoustic Baffles

Acoustic solutions reach new heights with Zintra Beams Parallel Beam. The Lightweight, module design of Parallel Beams offers a contemporary take on tradition. Their modular nature brings both versatility and grandeur to your design.

| ✓ Acoustic     | ✓ Bleach Cleanable                                                                                                                                                                                                                                                                                                                                                                       | ✓ Easy Clean                                                                           |  |
|----------------|------------------------------------------------------------------------------------------------------------------------------------------------------------------------------------------------------------------------------------------------------------------------------------------------------------------------------------------------------------------------------------------|----------------------------------------------------------------------------------------|--|
| ✓ Easy Install |                                                                                                                                                                                                                                                                                                                                                                                          |                                                                                        |  |
| Description    | Large spaces require acoustic solutions that match their scale. Zintra Beams collection address this need perfectly, offering substantial proportions that exude a sense of structure and architectural grandeur. Their modular design allows for a variety of configurations across a range of styles and sizes and includes connectors for effortless customization to suit any space. |                                                                                        |  |
|                | There are 5 different geometric designs available: Open & Closed Rafter, Rectangular, Square and Parallel Beams, available in various sizes (please refer to the dimensions for design specific details). We even have a coffer available to suit open, closed and square designs for added acoustic comfort.                                                                            |                                                                                        |  |
|                | Parallel Beam                                                                                                                                                                                                                                                                                                                                                                            |                                                                                        |  |
|                | Designed for large spaces, Parallel Beams convey architectural largesse with their scale. Available in bundles of 8, these beams offer customization with a palette of 30 colour options and realistic wood prints. They are engineered to provide superior acoustic while ensuring swift installation.                                                                                  |                                                                                        |  |
|                |                                                                                                                                                                                                                                                                                                                                                                                          | otion, Zintra Beams function as porous<br>y range. This significantly enhances the NRC |  |
| Composition    | Zintra Acoustic Panel - 100% Solution                                                                                                                                                                                                                                                                                                                                                    | Dyed (Colour Through) Polyester                                                        |  |
|                | 12mm (1/2") - Density 2.4 kg /m² 0.5 lb/ft²                                                                                                                                                                                                                                                                                                                                              |                                                                                        |  |
| Sustainability | Zintra is made from 100% recyclable i                                                                                                                                                                                                                                                                                                                                                    | materials.                                                                             |  |
|                | <ul> <li>60% post-consumer recycled conte</li> </ul>                                                                                                                                                                                                                                                                                                                                     | nt from PET bottles.                                                                   |  |
|                | • 35% pre-consumer recycled conten                                                                                                                                                                                                                                                                                                                                                       | t from PET chips                                                                       |  |
|                | • 5% polylactic acid (PLA)                                                                                                                                                                                                                                                                                                                                                               |                                                                                        |  |
| Dimensions     | Parallel Beam                                                                                                                                                                                                                                                                                                                                                                            |                                                                                        |  |
|                | • 3658mm (144") w x 203mm (8") h x                                                                                                                                                                                                                                                                                                                                                       | 2175mm (87") d                                                                         |  |
| Fire Rating    | ASTM-E84 – Class A classification<br>AS ISO 9705 – 2003 – Group 1 classification<br>EN-13501 – B-s2-d0 classification                                                                                                                                                                                                                                                                    |                                                                                        |  |