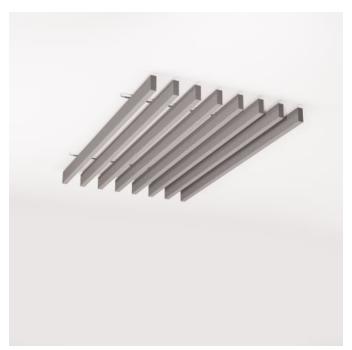

| ✓ Acoustic     | ✓ Bleach Cleanable                                                                                                                                                                                                                                                                                                                                                                       | ✓ Easy Clean                                                                           |  |
|----------------|------------------------------------------------------------------------------------------------------------------------------------------------------------------------------------------------------------------------------------------------------------------------------------------------------------------------------------------------------------------------------------------|----------------------------------------------------------------------------------------|--|
| ✓ Easy Install |                                                                                                                                                                                                                                                                                                                                                                                          |                                                                                        |  |
| Description    | Large spaces require acoustic solutions that match their scale. Zintra Beams collection address this need perfectly, offering substantial proportions that exude a sense of structure and architectural grandeur. Their modular design allows for a variety of configurations across a range of styles and sizes and includes connectors for effortless customization to suit any space. |                                                                                        |  |
|                | There are 5 different geometric designs available: Open & Closed Rafter, Rectangular, Square and Parallel Beams, available in various sizes (please refer to the dimensions for design specific details). We even have a coffer available to suit open, closed and square designs for added acoustic comfort.                                                                            |                                                                                        |  |
|                | Parallel Beam                                                                                                                                                                                                                                                                                                                                                                            |                                                                                        |  |
|                | Designed for large spaces, Parallel Beams convey architectural largesse with their scale. Available in bundles of 8, these beams offer customization with a palette of 30 colour options and realistic wood prints. They are engineered to provide superior acoustic while ensuring swift installation.                                                                                  |                                                                                        |  |
|                |                                                                                                                                                                                                                                                                                                                                                                                          | otion, Zintra Beams function as porous<br>y range. This significantly enhances the NRC |  |
| Composition    | Zintra Acoustic Panel - 100% Solution                                                                                                                                                                                                                                                                                                                                                    | Dyed (Colour Through) Polyester                                                        |  |
|                | 12mm (1/2") - Density 2.4 kg /m² 0.5 lb/ft²                                                                                                                                                                                                                                                                                                                                              |                                                                                        |  |
| Sustainability | Zintra is made from 100% recyclable i                                                                                                                                                                                                                                                                                                                                                    | materials.                                                                             |  |
|                | <ul> <li>60% post-consumer recycled conte</li> </ul>                                                                                                                                                                                                                                                                                                                                     | nt from PET bottles.                                                                   |  |
|                | • 35% pre-consumer recycled conten                                                                                                                                                                                                                                                                                                                                                       | t from PET chips                                                                       |  |
|                | • 5% polylactic acid (PLA)                                                                                                                                                                                                                                                                                                                                                               |                                                                                        |  |
| Dimensions     | Parallel Beam                                                                                                                                                                                                                                                                                                                                                                            |                                                                                        |  |
|                | • 3658mm (144") w x 203mm (8") h x                                                                                                                                                                                                                                                                                                                                                       | 2175mm (87") d                                                                         |  |
| Fire Rating    | ASTM-E84 – Class A classification<br>AS ISO 9705 – 2003 – Group 1 classification<br>EN-13501 – B-s2-d0 classification                                                                                                                                                                                                                                                                    |                                                                                        |  |

#### **Parallel Beam**

• 1 x Kit including: Clear 24mm (1") Beams Clip x 80