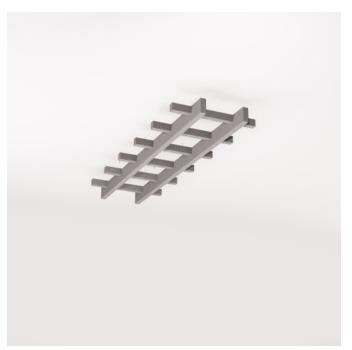

Acoustic Baffles

Brand: **Zintra** 

Collections: Beams

Applications: Ceilings

Beams Open Rafter - Pewter

Beams Open Rafter 5 x 5 Detail

Beams Open Rafter 4 x 5 Detail

Beams Open Rafter 3 x 5 Detail

Beams Open Rafter 2 x 5 Detail

Beams Open Rafter 1 x 5 Detail

Acoustic Baffles

Acoustic solutions reach new heights with Zintra Beams Open Rafter, Rustic and full of character. Their modular nature brings both versatility and grandeur to your design.

| <ul><li>✓ Acoustic</li><li>✓ Easy Install</li></ul> | ✓ Bleach Cleanable                                                                                                                                                                                                                                                                                                                                                                       | ✓ Easy Clean                                                                                                                                                                                                                              |
|-----------------------------------------------------|------------------------------------------------------------------------------------------------------------------------------------------------------------------------------------------------------------------------------------------------------------------------------------------------------------------------------------------------------------------------------------------|-------------------------------------------------------------------------------------------------------------------------------------------------------------------------------------------------------------------------------------------|
| Description                                         | Large spaces require acoustic solutions that match their scale. Zintra Beams collection address this need perfectly, offering substantial proportions that exude a sense of structure and architectural grandeur. Their modular design allows for a variety of configurations across a range of styles and sizes and includes connectors for effortless customization to suit any space. |                                                                                                                                                                                                                                           |
|                                                     |                                                                                                                                                                                                                                                                                                                                                                                          | ms, available in various sizes (please refer to etails). We even have a coffer available to suit                                                                                                                                          |
|                                                     | Open Rafter                                                                                                                                                                                                                                                                                                                                                                              |                                                                                                                                                                                                                                           |
|                                                     | of its modular structure. Available in lightweight solutions tailored to various realistic wood prints, it aims to enhar                                                                                                                                                                                                                                                                 | emphasizing its open-edge feature as the core<br>five standard configurations, providing<br>ous spaces. With a selection of 30 colours and<br>nce architectural aesthetics. Specifically<br>d optional coffer panels available to further |
|                                                     |                                                                                                                                                                                                                                                                                                                                                                                          | ption, Zintra Beams function as porous<br>by range. This significantly enhances the NRC                                                                                                                                                   |
| Composition                                         | Zintra Acoustic Panel - 100% Solutio                                                                                                                                                                                                                                                                                                                                                     | n Dyed (Colour Through) Polyester                                                                                                                                                                                                         |
|                                                     | 12mm (1/2") - Density 2.4 kg /m² 0.5 lb/ft²                                                                                                                                                                                                                                                                                                                                              |                                                                                                                                                                                                                                           |
| Sustainability                                      | Zintra is made from 100% recyclable                                                                                                                                                                                                                                                                                                                                                      | materials.                                                                                                                                                                                                                                |
|                                                     | 60% post-consumer recycled content from Zintra bottles.                                                                                                                                                                                                                                                                                                                                  |                                                                                                                                                                                                                                           |
|                                                     | 35% pre-consumer recycled content from Zintra chips                                                                                                                                                                                                                                                                                                                                      |                                                                                                                                                                                                                                           |
|                                                     | • 5% polylactic acid (PLA)                                                                                                                                                                                                                                                                                                                                                               |                                                                                                                                                                                                                                           |