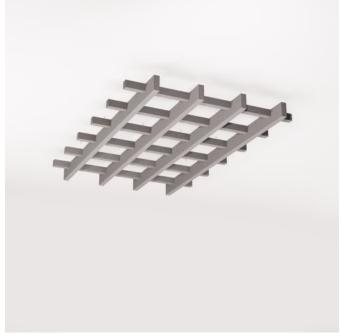

Acoustic Baffles

Brand: **Zintra** 

Collections: Beams

Applications: Ceilings

Beams Open Rafter - Pewter

Beams Open Rafter 5 x 5 Detail

Beams Open Rafter 4 x 5 Detail

Beams Open Rafter 3 x 5 Detail

Beams Open Rafter 2 x 5 Detail

Beams Open Rafter 1 x 5 Detail

Acoustic Baffles

Acoustic solutions reach new heights with Zintra Beams Open Rafter, Rustic and full of character. Their modular nature brings both versatility and grandeur to your design.

| <ul><li>✓ Acoustic</li><li>✓ Easy Install</li></ul> | ✓ Bleach Cleanable                                                                                                                                                                                                                                                                                                                                                                       | ✓ Easy Clean                                                                                                                                                                                                                              |
|-----------------------------------------------------|------------------------------------------------------------------------------------------------------------------------------------------------------------------------------------------------------------------------------------------------------------------------------------------------------------------------------------------------------------------------------------------|-------------------------------------------------------------------------------------------------------------------------------------------------------------------------------------------------------------------------------------------|
| Description                                         | Large spaces require acoustic solutions that match their scale. Zintra Beams collection address this need perfectly, offering substantial proportions that exude a sense of structure and architectural grandeur. Their modular design allows for a variety of configurations across a range of styles and sizes and includes connectors for effortless customization to suit any space. |                                                                                                                                                                                                                                           |
|                                                     |                                                                                                                                                                                                                                                                                                                                                                                          | ms, available in various sizes (please refer to etails). We even have a coffer available to suit                                                                                                                                          |
|                                                     | Open Rafter                                                                                                                                                                                                                                                                                                                                                                              |                                                                                                                                                                                                                                           |
|                                                     | of its modular structure. Available in lightweight solutions tailored to various realistic wood prints, it aims to enhar                                                                                                                                                                                                                                                                 | emphasizing its open-edge feature as the core<br>five standard configurations, providing<br>ous spaces. With a selection of 30 colours and<br>nce architectural aesthetics. Specifically<br>d optional coffer panels available to further |
|                                                     |                                                                                                                                                                                                                                                                                                                                                                                          | ption, Zintra Beams function as porous<br>by range. This significantly enhances the NRC                                                                                                                                                   |
| Composition                                         | Zintra Acoustic Panel - 100% Solutio                                                                                                                                                                                                                                                                                                                                                     | n Dyed (Colour Through) Polyester                                                                                                                                                                                                         |
|                                                     | 12mm (1/2") - Density 2.4 kg /m² 0.5 lb/ft²                                                                                                                                                                                                                                                                                                                                              |                                                                                                                                                                                                                                           |
| Sustainability                                      | Zintra is made from 100% recyclable                                                                                                                                                                                                                                                                                                                                                      | materials.                                                                                                                                                                                                                                |
|                                                     | 60% post-consumer recycled content from Zintra bottles.                                                                                                                                                                                                                                                                                                                                  |                                                                                                                                                                                                                                           |
|                                                     | 35% pre-consumer recycled content from Zintra chips                                                                                                                                                                                                                                                                                                                                      |                                                                                                                                                                                                                                           |
|                                                     | • 5% polylactic acid (PLA)                                                                                                                                                                                                                                                                                                                                                               |                                                                                                                                                                                                                                           |