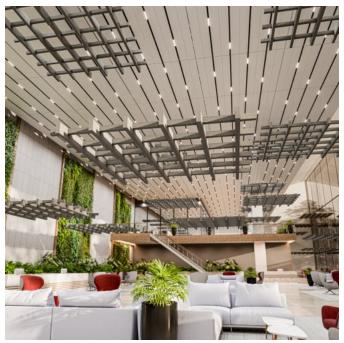

Acoustic Baffles

Brand: **Zintra** 

Collections: Beams

Applications: Ceilings

Beams Open Rafter - Pewter

Beams Open Rafter 5 x 5 Detail

Beams Open Rafter 4 x 5 Detail

Beams Open Rafter 3 x 5 Detail

Beams Open Rafter 2 x 5 Detail

Beams Open Rafter 1 x 5 Detail

Acoustic Baffles

Acoustic solutions reach new heights with Zintra Beams Open Rafter, Rustic and full of character. Their modular nature brings both versatility and grandeur to your design.

| <ul><li>✓ Acoustic</li><li>✓ Easy Install</li></ul> | ✓ Bleach Cleanable                                                                                                                                                                                                                                                                                                                                                                       | ✓ Easy Clean                                                                                                                                                                                                                              |
|-----------------------------------------------------|------------------------------------------------------------------------------------------------------------------------------------------------------------------------------------------------------------------------------------------------------------------------------------------------------------------------------------------------------------------------------------------|-------------------------------------------------------------------------------------------------------------------------------------------------------------------------------------------------------------------------------------------|
| Description                                         | Large spaces require acoustic solutions that match their scale. Zintra Beams collection address this need perfectly, offering substantial proportions that exude a sense of structure and architectural grandeur. Their modular design allows for a variety of configurations across a range of styles and sizes and includes connectors for effortless customization to suit any space. |                                                                                                                                                                                                                                           |
|                                                     |                                                                                                                                                                                                                                                                                                                                                                                          | ms, available in various sizes (please refer to etails). We even have a coffer available to suit                                                                                                                                          |
|                                                     | Open Rafter                                                                                                                                                                                                                                                                                                                                                                              |                                                                                                                                                                                                                                           |
|                                                     | of its modular structure. Available in lightweight solutions tailored to various realistic wood prints, it aims to enhar                                                                                                                                                                                                                                                                 | emphasizing its open-edge feature as the core<br>five standard configurations, providing<br>ous spaces. With a selection of 30 colours and<br>nce architectural aesthetics. Specifically<br>d optional coffer panels available to further |
|                                                     |                                                                                                                                                                                                                                                                                                                                                                                          | ption, Zintra Beams function as porous<br>by range. This significantly enhances the NRC                                                                                                                                                   |
| Composition                                         | Zintra Acoustic Panel - 100% Solutio                                                                                                                                                                                                                                                                                                                                                     | n Dyed (Colour Through) Polyester                                                                                                                                                                                                         |
|                                                     | 12mm (1/2") - Density 2.4 kg /m² 0.5 lb/ft²                                                                                                                                                                                                                                                                                                                                              |                                                                                                                                                                                                                                           |
| Sustainability                                      | Zintra is made from 100% recyclable                                                                                                                                                                                                                                                                                                                                                      | materials.                                                                                                                                                                                                                                |
|                                                     | 60% post-consumer recycled content from Zintra bottles.                                                                                                                                                                                                                                                                                                                                  |                                                                                                                                                                                                                                           |
|                                                     | 35% pre-consumer recycled content from Zintra chips                                                                                                                                                                                                                                                                                                                                      |                                                                                                                                                                                                                                           |
|                                                     | • 5% polylactic acid (PLA)                                                                                                                                                                                                                                                                                                                                                               |                                                                                                                                                                                                                                           |