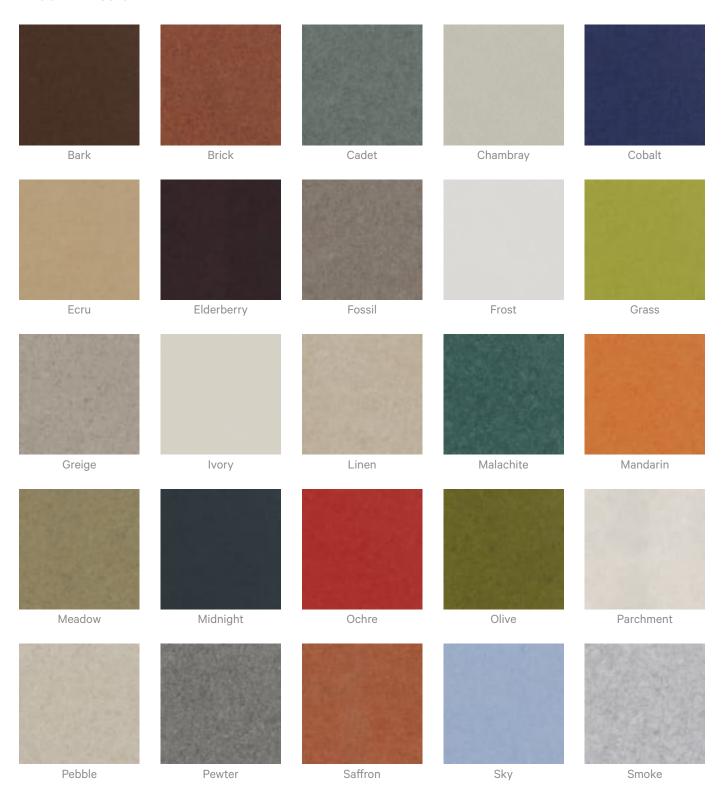

| Visit FAQ for more details.                                                                                                   |
|---------------------|-------------------------------------------------------------------------------------------------------------------------------|
| Customisable        | The Zintra Acoustic Solutions range is customisable to your project. Please get in touch with your local contact for details. |
| Additional Comments | NRC 1.0      NRC 1.5 With Coffers                                                                                             |
| How to Specify      | 1. Select design 2. Select Size 3. Select Zintra Colour                                                                       |



### Color & Finish Options

### Zintra 12mm Solid PET





zintraacoustic.com







### Acoustic Baffles



Terracotta Sun Bleached



Terracotta Mission



Terracotta Antique

### Zintra Premium Wood



Knotty Pine



Maple



Poplar



Australian Walnut



Claro Walnut



Palm Wood



Rustic Walnut



Cherry



Euro Beech



Lacewood



Redwood



White Oak