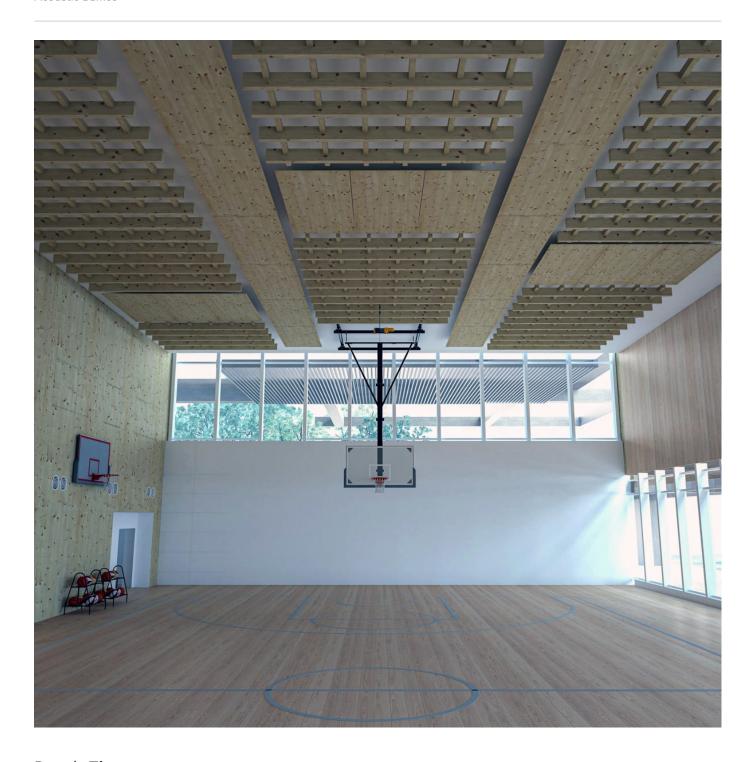

Acoustic Baffles

Brand: **Zintra** 

Collections: Beams

Applications: Ceilings

Beams Open Rafter - Pewter

Beams Open Rafter 5 x 5 Detail

Beams Open Rafter 4 x 5 Detail

Beams Open Rafter 3 x 5 Detail

Beams Open Rafter 2 x 5 Detail

Beams Open Rafter 1 x 5 Detail

Acoustic Baffles

Acoustic solutions reach new heights with Zintra Beams Open Rafter, Rustic and full of character. Their modular nature brings both versatility and grandeur to your design.

| <ul><li>✓ Acoustic</li><li>✓ Easy Install</li></ul> | ✓ Bleach Cleanable                                                                                                                                                                                                                                                                                                                                                                       | ✓ Easy Clean                                                                                                                                                                                                                              |
|-----------------------------------------------------|------------------------------------------------------------------------------------------------------------------------------------------------------------------------------------------------------------------------------------------------------------------------------------------------------------------------------------------------------------------------------------------|-------------------------------------------------------------------------------------------------------------------------------------------------------------------------------------------------------------------------------------------|
| Description                                         | Large spaces require acoustic solutions that match their scale. Zintra Beams collection address this need perfectly, offering substantial proportions that exude a sense of structure and architectural grandeur. Their modular design allows for a variety of configurations across a range of styles and sizes and includes connectors for effortless customization to suit any space. |                                                                                                                                                                                                                                           |
|                                                     |                                                                                                                                                                                                                                                                                                                                                                                          | ms, available in various sizes (please refer to etails). We even have a coffer available to suit                                                                                                                                          |
|                                                     | Open Rafter                                                                                                                                                                                                                                                                                                                                                                              |                                                                                                                                                                                                                                           |
|                                                     | of its modular structure. Available in lightweight solutions tailored to various realistic wood prints, it aims to enhar                                                                                                                                                                                                                                                                 | emphasizing its open-edge feature as the core<br>five standard configurations, providing<br>ous spaces. With a selection of 30 colours and<br>nce architectural aesthetics. Specifically<br>d optional coffer panels available to further |
|                                                     |                                                                                                                                                                                                                                                                                                                                                                                          | ption, Zintra Beams function as porous<br>by range. This significantly enhances the NRC                                                                                                                                                   |
| Composition                                         | Zintra Acoustic Panel - 100% Solutio                                                                                                                                                                                                                                                                                                                                                     | n Dyed (Colour Through) Polyester                                                                                                                                                                                                         |
|                                                     | 12mm (1/2") - Density 2.4 kg /m² 0.5 lb/ft²                                                                                                                                                                                                                                                                                                                                              |                                                                                                                                                                                                                                           |
| Sustainability                                      | Zintra is made from 100% recyclable                                                                                                                                                                                                                                                                                                                                                      | materials.                                                                                                                                                                                                                                |
|                                                     | 60% post-consumer recycled content from Zintra bottles.                                                                                                                                                                                                                                                                                                                                  |                                                                                                                                                                                                                                           |
|                                                     | 35% pre-consumer recycled content from Zintra chips                                                                                                                                                                                                                                                                                                                                      |                                                                                                                                                                                                                                           |
|                                                     | • 5% polylactic acid (PLA)                                                                                                                                                                                                                                                                                                                                                               |                                                                                                                                                                                                                                           |