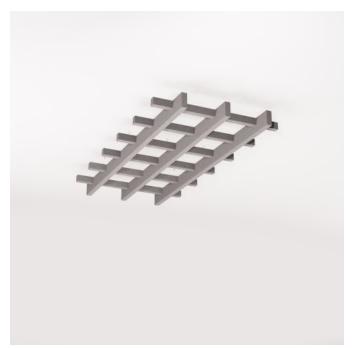

Acoustic Baffles

Brand: **Zintra** 

Collections: Beams

Applications: Ceilings

Beams Open Rafter - Pewter

Beams Open Rafter 5 x 5 Detail

Beams Open Rafter 4 x 5 Detail

Beams Open Rafter 3 x 5 Detail

Beams Open Rafter 2 x 5 Detail

Beams Open Rafter 1 x 5 Detail

Acoustic Baffles

Acoustic solutions reach new heights with Zintra Beams Open Rafter, Rustic and full of character. Their modular nature brings both versatility and grandeur to your design.

| <ul><li>✓ Acoustic</li><li>✓ Easy Install</li></ul> | ✓ Bleach Cleanable                                                                                                                                                                                                                                                                                                                                                                       | ✓ Easy Clean                                                                                                                                                                                                                              |
|-----------------------------------------------------|------------------------------------------------------------------------------------------------------------------------------------------------------------------------------------------------------------------------------------------------------------------------------------------------------------------------------------------------------------------------------------------|-------------------------------------------------------------------------------------------------------------------------------------------------------------------------------------------------------------------------------------------|
| Description                                         | Large spaces require acoustic solutions that match their scale. Zintra Beams collection address this need perfectly, offering substantial proportions that exude a sense of structure and architectural grandeur. Their modular design allows for a variety of configurations across a range of styles and sizes and includes connectors for effortless customization to suit any space. |                                                                                                                                                                                                                                           |
|                                                     |                                                                                                                                                                                                                                                                                                                                                                                          | ms, available in various sizes (please refer to etails). We even have a coffer available to suit                                                                                                                                          |
|                                                     | Open Rafter                                                                                                                                                                                                                                                                                                                                                                              |                                                                                                                                                                                                                                           |
|                                                     | of its modular structure. Available in lightweight solutions tailored to various realistic wood prints, it aims to enhar                                                                                                                                                                                                                                                                 | emphasizing its open-edge feature as the core<br>five standard configurations, providing<br>ous spaces. With a selection of 30 colours and<br>nce architectural aesthetics. Specifically<br>d optional coffer panels available to further |
|                                                     |                                                                                                                                                                                                                                                                                                                                                                                          | ption, Zintra Beams function as porous<br>by range. This significantly enhances the NRC                                                                                                                                                   |
| Composition                                         | Zintra Acoustic Panel - 100% Solutio                                                                                                                                                                                                                                                                                                                                                     | n Dyed (Colour Through) Polyester                                                                                                                                                                                                         |
|                                                     | 12mm (1/2") - Density 2.4 kg /m² 0.5 lb/ft²                                                                                                                                                                                                                                                                                                                                              |                                                                                                                                                                                                                                           |
| Sustainability                                      | Zintra is made from 100% recyclable                                                                                                                                                                                                                                                                                                                                                      | materials.                                                                                                                                                                                                                                |
|                                                     | 60% post-consumer recycled content from Zintra bottles.                                                                                                                                                                                                                                                                                                                                  |                                                                                                                                                                                                                                           |
|                                                     | 35% pre-consumer recycled content from Zintra chips                                                                                                                                                                                                                                                                                                                                      |                                                                                                                                                                                                                                           |
|                                                     | • 5% polylactic acid (PLA)                                                                                                                                                                                                                                                                                                                                                               |                                                                                                                                                                                                                                           |