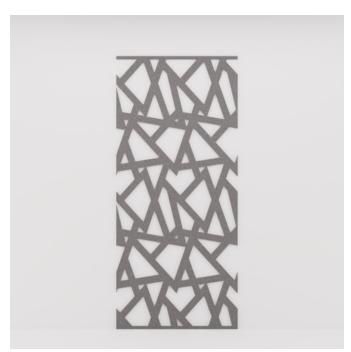

Discover the 51 classic and contemporary designs available in Zintra Pattern Panels. Effortlessly elevate your space with style, texture, and superior sound absorption with Pattern Panel Telugu.

| <ul><li>✓ Acoustic</li><li>✓ Easy Install</li></ul> | ✓ Bleach Cleanable                                                                                                                                                                                                                                                                                                                                                                                                                                                                     | ✓ Easy Clean               |
|-----------------------------------------------------|----------------------------------------------------------------------------------------------------------------------------------------------------------------------------------------------------------------------------------------------------------------------------------------------------------------------------------------------------------------------------------------------------------------------------------------------------------------------------------------|----------------------------|
| Description                                         | Zintra Patterns offers a broad range of classic or contemporary panel designs that can be used on their own, or in conjunction with Zintra backing, to create beautiful, acoustic screens and wall coverings.                                                                                                                                                                                                                                                                          |                            |
|                                                     | With virtually unlimited design options, each pattern can be intricately cut of out Zintra and paired with a matching or contrasting solid Zintra backing panel to achieve a unique aesthetic for walls or ceilings. Experience enhanced noise absorption and easy installation, while enjoying a broad range of neutral and vibrant Colours to suit any space.                                                                                                                        |                            |
|                                                     | <b>Telugu,</b> a modern pattern                                                                                                                                                                                                                                                                                                                                                                                                                                                        |                            |
|                                                     | Choose from 51 designs.                                                                                                                                                                                                                                                                                                                                                                                                                                                                |                            |
|                                                     | Abhaya   Asiatic   Astra   Bengal   Bharata   Bhushan   Circuit   Cirque   Deepak   Devraj   Elephanta   Fishbone   Foliage   Gadiva   Garden Art   Ginkgo   Haimati   Hex   Indus   Jacks   Kali   Kerala   Krishnan   Links   Lost   Malini   Mandava   Marquise   Monsoon   Nadu   Noktalar   Origami   Padmesh   Perdita   Pivot   Pixel   Prose   Punto   Raja   Sakra   Sankaran   Sanskrit   Setro   Shard   Siptical   Stone Age   Sutra   Telugu   Vanishing   Vedic   Wamika |                            |
|                                                     | Not suitable as a freestanding product.                                                                                                                                                                                                                                                                                                                                                                                                                                                |                            |
|                                                     | Elevate your environment with style, texture, a harmonious ambiance with superior sound                                                                                                                                                                                                                                                                                                                                                                                                |                            |
| Composition                                         | Zintra Acoustic Panel - 100% Solution Dyed (                                                                                                                                                                                                                                                                                                                                                                                                                                           | (Colour Through) Polyester |
|                                                     | 12mm (1/2") - Density 2.4 kg /m² 0.5 lb/ft²                                                                                                                                                                                                                                                                                                                                                                                                                                            |                            |
|                                                     | 24mm (1" ) - Density 3.6 kg /m² 0.75 lb/ft²                                                                                                                                                                                                                                                                                                                                                                                                                                            |                            |
| Sustainability                                      | Zintra is made from 100% recyclable materia                                                                                                                                                                                                                                                                                                                                                                                                                                            | ls.                        |
|                                                     | • 60% post-consumer recycled content from                                                                                                                                                                                                                                                                                                                                                                                                                                              | PET bottles.               |
|                                                     | • 35% pre-consumer recycled content from F                                                                                                                                                                                                                                                                                                                                                                                                                                             | PET chips                  |
|                                                     | • 5% polylactic acid (PLA)                                                                                                                                                                                                                                                                                                                                                                                                                                                             |                            |
|                                                     |                                                                                                                                                                                                                                                                                                                                                                                                                                                                                        |                            |

### How to Specify

- 1. Select Pattern design
- 2. Select Pattern only or Pattern on Backer.

5 of 7

3. Select Zintra Colour.

If selecting backer please state which colour is the pattern layer and which is the backer.