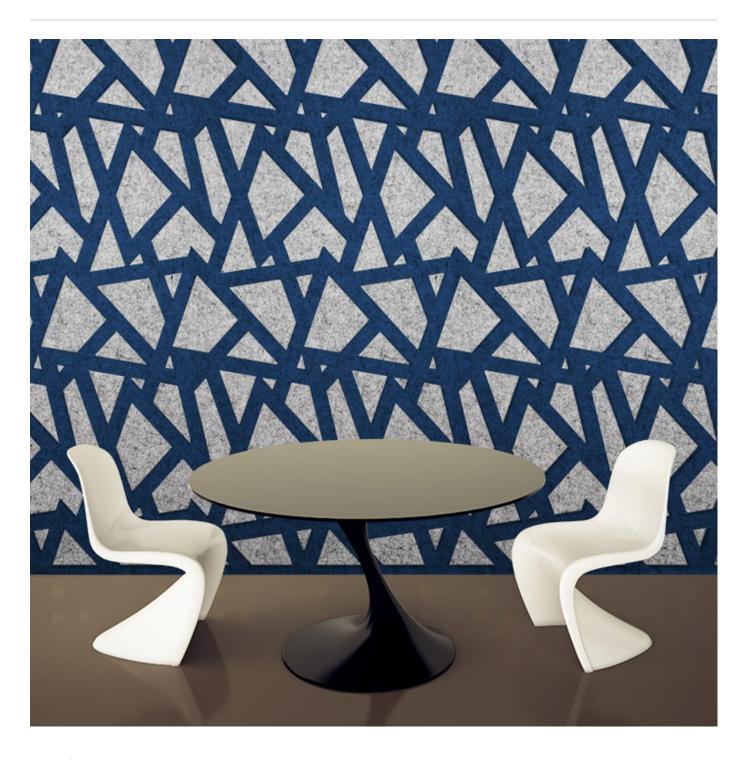

Acoustic Panels

Brand: Zintra

Collections: Pattern Panel

Applications: Ceilings, Walls

1 of 7

Acoustic Panels

Pattern Panel Telugu Detail

Acoustic Panels

Discover the 51 classic and contemporary designs available in Zintra Pattern Panels. Effortlessly elevate your space with style, texture, and superior sound absorption with Pattern Panel Telugu.

| <ul><li>✓ Acoustic</li><li>✓ Easy Install</li></ul> | ✓ Bleach Cleanable                                                                                                                                                                                                                                                                                                                                                                                                                                                                     | ✓ Easy Clean               |
|-----------------------------------------------------|----------------------------------------------------------------------------------------------------------------------------------------------------------------------------------------------------------------------------------------------------------------------------------------------------------------------------------------------------------------------------------------------------------------------------------------------------------------------------------------|----------------------------|
| Description                                         | Zintra Patterns offers a broad range of classic or contemporary panel designs that can be used on their own, or in conjunction with Zintra backing, to create beautiful, acoustic screens and wall coverings.                                                                                                                                                                                                                                                                          |                            |
|                                                     | With virtually unlimited design options, each pattern can be intricately cut of out Zintra and paired with a matching or contrasting solid Zintra backing panel to achieve a unique aesthetic for walls or ceilings. Experience enhanced noise absorption and easy installation, while enjoying a broad range of neutral and vibrant Colours to suit any space.                                                                                                                        |                            |
|                                                     | <b>Telugu,</b> a modern pattern                                                                                                                                                                                                                                                                                                                                                                                                                                                        |                            |
|                                                     | Choose from 51 designs.                                                                                                                                                                                                                                                                                                                                                                                                                                                                |                            |
|                                                     | Abhaya   Asiatic   Astra   Bengal   Bharata   Bhushan   Circuit   Cirque   Deepak   Devraj   Elephanta   Fishbone   Foliage   Gadiva   Garden Art   Ginkgo   Haimati   Hex   Indus   Jacks   Kali   Kerala   Krishnan   Links   Lost   Malini   Mandava   Marquise   Monsoon   Nadu   Noktalar   Origami   Padmesh   Perdita   Pivot   Pixel   Prose   Punto   Raja   Sakra   Sankaran   Sanskrit   Setro   Shard   Siptical   Stone Age   Sutra   Telugu   Vanishing   Vedic   Wamika |                            |
|                                                     | Not suitable as a freestanding product.                                                                                                                                                                                                                                                                                                                                                                                                                                                |                            |
|                                                     | Elevate your environment with style, texture, a harmonious ambiance with superior sound                                                                                                                                                                                                                                                                                                                                                                                                |                            |
| Composition                                         | Zintra Acoustic Panel - 100% Solution Dyed (                                                                                                                                                                                                                                                                                                                                                                                                                                           | (Colour Through) Polyester |
|                                                     | 12mm (1/2") - Density 2.4 kg /m² 0.5 lb/ft²                                                                                                                                                                                                                                                                                                                                                                                                                                            |                            |
|                                                     | 24mm (1" ) - Density 3.6 kg /m² 0.75 lb/ft²                                                                                                                                                                                                                                                                                                                                                                                                                                            |                            |
| Sustainability                                      | Zintra is made from 100% recyclable materia                                                                                                                                                                                                                                                                                                                                                                                                                                            | ls.                        |
|                                                     | • 60% post-consumer recycled content from                                                                                                                                                                                                                                                                                                                                                                                                                                              | PET bottles.               |
|                                                     | • 35% pre-consumer recycled content from F                                                                                                                                                                                                                                                                                                                                                                                                                                             | PET chips                  |
|                                                     | • 5% polylactic acid (PLA)                                                                                                                                                                                                                                                                                                                                                                                                                                                             |                            |
|                                                     |                                                                                                                                                                                                                                                                                                                                                                                                                                                                                        |                            |