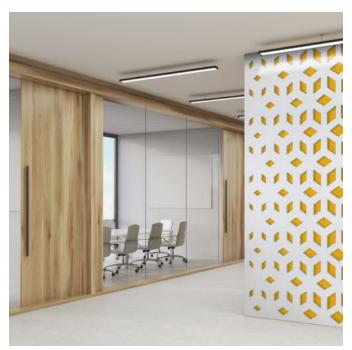

Acoustic Panels

Brand: **Zintra** 

Collections: Pattern Panel

Applications: Ceilings, Walls

Acoustic Panels

Pattern Panel Shard Frost on Sunshine

Pattern Panel Shard Detail

Pattern Panel Shard Detail

Acoustic Panels

Discover the 51 classic and contemporary designs available in Zintra Pattern Panels. Effortlessly elevate your space with style, texture, and superior sound absorption with Pattern Panel Shard.

| <ul><li>✓ Acoustic</li><li>✓ Easy Install</li></ul> | ✓ Bleach Cleanable                                                                                                                                                                                                                                                                                                                                              | ✓ Easy Clean                                                                                                                                                                                                                                                       |
|-----------------------------------------------------|-----------------------------------------------------------------------------------------------------------------------------------------------------------------------------------------------------------------------------------------------------------------------------------------------------------------------------------------------------------------|--------------------------------------------------------------------------------------------------------------------------------------------------------------------------------------------------------------------------------------------------------------------|
| Description                                         | Zintra Patterns offers a broad range of classic or contemporary panel designs that can be used on their own, or in conjunction with Zintra backing, to create beautiful, acoustic screens and wall coverings.                                                                                                                                                   |                                                                                                                                                                                                                                                                    |
|                                                     | With virtually unlimited design options, each pattern can be intricately cut of out Zintra and paired with a matching or contrasting solid Zintra backing panel to achieve a unique aesthetic for walls or ceilings. Experience enhanced noise absorption and easy installation, while enjoying a broad range of neutral and vibrant Colours to suit any space. |                                                                                                                                                                                                                                                                    |
|                                                     | <b>Shard,</b> a square pattern                                                                                                                                                                                                                                                                                                                                  |                                                                                                                                                                                                                                                                    |
|                                                     | Choose from 51 designs.                                                                                                                                                                                                                                                                                                                                         |                                                                                                                                                                                                                                                                    |
|                                                     | Devraj   Elephanta   Fishbone   Foliag<br>Hex   Indus   Jacks   Kali   Kerala   Kri<br>Marquise   Monsoon   Nadu   Noktala                                                                                                                                                                                                                                      | arata   Bhushan   Circuit   Cirque   Deepak  <br>e   Gadiva   Garden Art   Ginkgo   Haimati  <br>shnan   Links   Lost   Malini   Mandava  <br>r   Origami   Padmesh   Perdita   Pivot   Pixel  <br>n   Sanskrit   Setro   Shard   Siptical   Stone<br>iic   Wamika |
|                                                     | Not suitable as a freestanding product.                                                                                                                                                                                                                                                                                                                         |                                                                                                                                                                                                                                                                    |
|                                                     | Elevate your environment with style, a harmonious ambiance with superio                                                                                                                                                                                                                                                                                         | texture, contrast, and depth, all while creating r sound absorption.                                                                                                                                                                                               |
| Composition                                         | Zintra Acoustic Panel - 100% Solution                                                                                                                                                                                                                                                                                                                           | n Dyed (Colour Through) Polyester                                                                                                                                                                                                                                  |
|                                                     | 12mm (1/2") - Density 2.4 kg /m <sup>2</sup> 0.5                                                                                                                                                                                                                                                                                                                | lb/ft²                                                                                                                                                                                                                                                             |
|                                                     | 24mm (1") - Density 3.6 kg/m² 0.75 lb/ft²                                                                                                                                                                                                                                                                                                                       |                                                                                                                                                                                                                                                                    |
| Sustainability                                      | Zintra is made from 100% recyclable                                                                                                                                                                                                                                                                                                                             | materials.                                                                                                                                                                                                                                                         |
|                                                     | • 60% post-consumer recycled conte                                                                                                                                                                                                                                                                                                                              | nt from PET bottles.                                                                                                                                                                                                                                               |
|                                                     | • 35% pre-consumer recycled conten                                                                                                                                                                                                                                                                                                                              | t from PET chips                                                                                                                                                                                                                                                   |
|                                                     | • 5% polylactic acid (PLA)                                                                                                                                                                                                                                                                                                                                      |                                                                                                                                                                                                                                                                    |