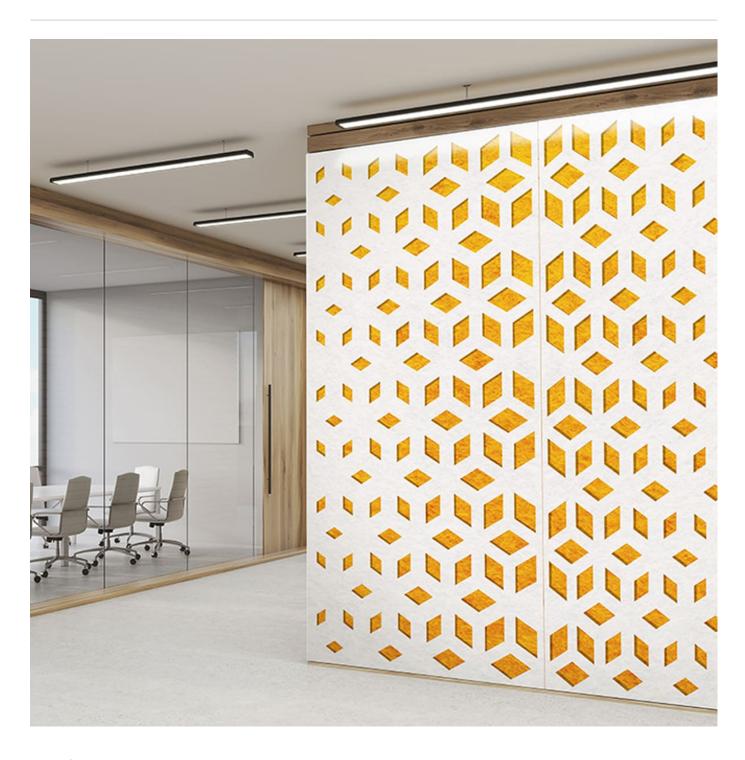

Acoustic Panels

Brand: **Zintra** 

Collections: Pattern Panel

Applications: Ceilings, Walls

Acoustic Panels

Pattern Panel Shard Frost on Sunshine

Pattern Panel Shard Detail

Pattern Panel Shard Detail

Acoustic Panels

Discover the 51 classic and contemporary designs available in Zintra Pattern Panels. Effortlessly elevate your space with style, texture, and superior sound absorption with Pattern Panel Shard.

| <ul><li>✓ Acoustic</li><li>✓ Easy Install</li></ul> | ✓ Bleach Cleanable                                                                                                                                                                                                                                                                                                                                              | ✓ Easy Clean                                                                                                                                                                                                                                                       |
|-----------------------------------------------------|-----------------------------------------------------------------------------------------------------------------------------------------------------------------------------------------------------------------------------------------------------------------------------------------------------------------------------------------------------------------|--------------------------------------------------------------------------------------------------------------------------------------------------------------------------------------------------------------------------------------------------------------------|
| Description                                         | Zintra Patterns offers a broad range of classic or contemporary panel designs that can be used on their own, or in conjunction with Zintra backing, to create beautiful, acoustic screens and wall coverings.                                                                                                                                                   |                                                                                                                                                                                                                                                                    |
|                                                     | With virtually unlimited design options, each pattern can be intricately cut of out Zintra and paired with a matching or contrasting solid Zintra backing panel to achieve a unique aesthetic for walls or ceilings. Experience enhanced noise absorption and easy installation, while enjoying a broad range of neutral and vibrant Colours to suit any space. |                                                                                                                                                                                                                                                                    |
|                                                     | <b>Shard,</b> a square pattern                                                                                                                                                                                                                                                                                                                                  |                                                                                                                                                                                                                                                                    |
|                                                     | Choose from 51 designs.                                                                                                                                                                                                                                                                                                                                         |                                                                                                                                                                                                                                                                    |
|                                                     | Devraj   Elephanta   Fishbone   Foliag<br>Hex   Indus   Jacks   Kali   Kerala   Kri<br>Marquise   Monsoon   Nadu   Noktala                                                                                                                                                                                                                                      | arata   Bhushan   Circuit   Cirque   Deepak  <br>e   Gadiva   Garden Art   Ginkgo   Haimati  <br>shnan   Links   Lost   Malini   Mandava  <br>r   Origami   Padmesh   Perdita   Pivot   Pixel  <br>n   Sanskrit   Setro   Shard   Siptical   Stone<br>iic   Wamika |
|                                                     | Not suitable as a freestanding product.                                                                                                                                                                                                                                                                                                                         |                                                                                                                                                                                                                                                                    |
|                                                     | Elevate your environment with style, a harmonious ambiance with superio                                                                                                                                                                                                                                                                                         | texture, contrast, and depth, all while creating r sound absorption.                                                                                                                                                                                               |
| Composition                                         | Zintra Acoustic Panel - 100% Solution                                                                                                                                                                                                                                                                                                                           | n Dyed (Colour Through) Polyester                                                                                                                                                                                                                                  |
|                                                     | 12mm (1/2") - Density 2.4 kg /m <sup>2</sup> 0.5                                                                                                                                                                                                                                                                                                                | lb/ft²                                                                                                                                                                                                                                                             |
|                                                     | 24mm (1") - Density 3.6 kg/m² 0.75 lb/ft²                                                                                                                                                                                                                                                                                                                       |                                                                                                                                                                                                                                                                    |
| Sustainability                                      | Zintra is made from 100% recyclable                                                                                                                                                                                                                                                                                                                             | materials.                                                                                                                                                                                                                                                         |
|                                                     | • 60% post-consumer recycled conte                                                                                                                                                                                                                                                                                                                              | nt from PET bottles.                                                                                                                                                                                                                                               |
|                                                     | • 35% pre-consumer recycled conten                                                                                                                                                                                                                                                                                                                              | t from PET chips                                                                                                                                                                                                                                                   |
|                                                     | • 5% polylactic acid (PLA)                                                                                                                                                                                                                                                                                                                                      |                                                                                                                                                                                                                                                                    |