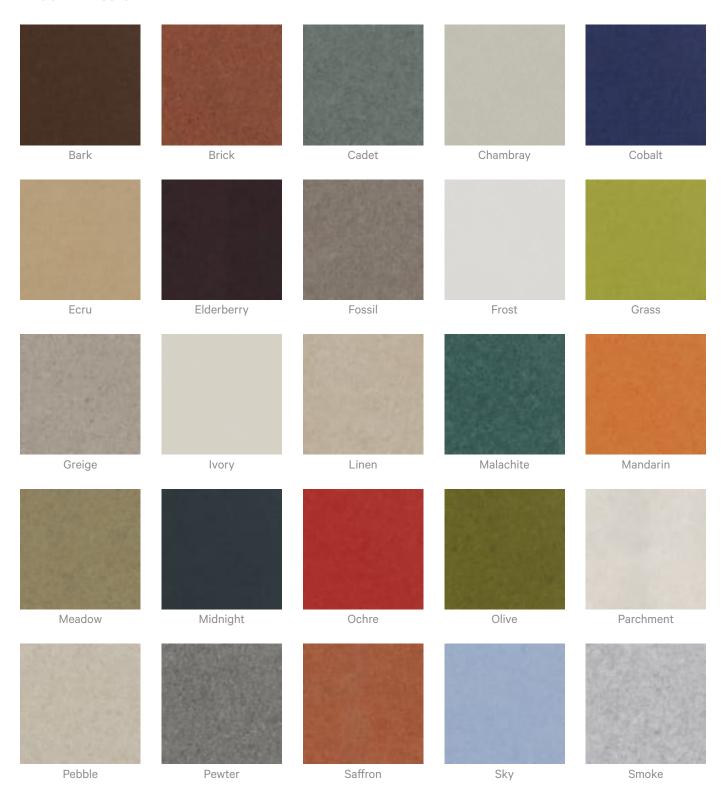

| The Zintra Acoustic Solutions range is customisable to your project. Please get in touch with your local contact for details.                                      |  |



Acoustic Panels

## Additional Comments Patterns Only NRC Rating

- Directly Mounted: 0.45
- With 2" (50mm) Air Gap: 0.85
- With 6" (152mm) Air Gap: 0.90
- With 12" (305mm) Air Gap: 0.95

### **Patterns on Backer NRC Rating**

- Directly Mounted: 0.75
- With 2" (50mm) Air Gap: 0.95
- With 6" (152mm) Air Gap: 1.0
- With 12" (305mm) Air Gap: 1.0

## How to Specify

- 1. Select Pattern design
- 2. Select Pattern only or Pattern on Backer.
- 3. Select Zintra Colour.

If selecting backer please state which colour is the pattern layer and which is the backer.



## Color & Finish Options

### Zintra 12mm Solid PET





Acoustic Panels