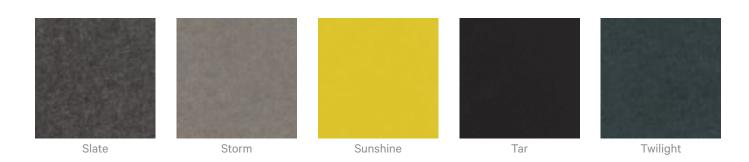

a Acoustic Solutions range is customisable to your project. Please get in touch with your local contact for details.                                      |  |



Acoustic Panels

## Additional Comments Patterns Only NRC Rating

- Directly Mounted: 0.45
- With 2" (50mm) Air Gap: 0.85
- With 6" (152mm) Air Gap: 0.90
- With 12" (305mm) Air Gap: 0.95

### **Patterns on Backer NRC Rating**

- Directly Mounted: 0.75
- With 2" (50mm) Air Gap: 0.95
- With 6" (152mm) Air Gap: 1.0
- With 12" (305mm) Air Gap: 1.0

## How to Specify

- 1. Select Pattern design
- 2. Select Pattern only or Pattern on Backer.
- 3. Select Zintra Colour.

If selecting backer please state which colour is the pattern layer and which is the backer.



## Color & Finish Options

### Zintra 12mm Solid PET





Acoustic Panels