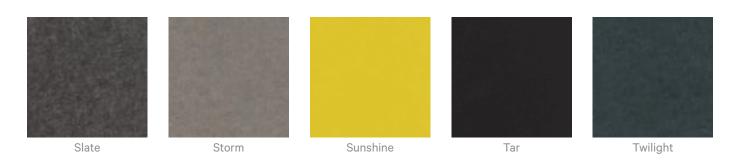

|  |
|                     | • With 6" (152mm) Air Gap: 1.0                                                                       |  |
|                     | • With 12" (305mm) Air Gap: 1.0                                                                      |  |
| How to Specify      | 1. Select Pattern design<br>2. Select Pattern only or Pattern on Backer.<br>3. Select Zintra Colour. |  |
|                     | If selecting backer please state which colour is the pattern layer and which is the backer.          |  |
|                     |                                                                                                      |  |



Acoustic Panels

#### Color & Finish Options

#### Zintra 12mm Solid PET





Acoustic Panels



# zintra