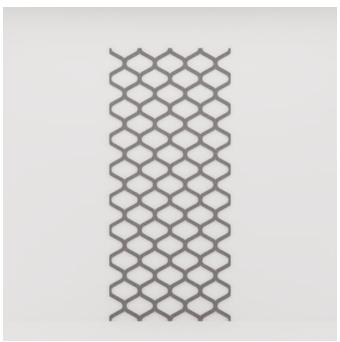

| ✓ Acoustic     | ✓ Bleach Cleanable                                                                                                                                                                                                                                                                                                                                                                                                                                                                                    | ✓ Easy Clean                                                            |
|----------------|-------------------------------------------------------------------------------------------------------------------------------------------------------------------------------------------------------------------------------------------------------------------------------------------------------------------------------------------------------------------------------------------------------------------------------------------------------------------------------------------------------|-------------------------------------------------------------------------|
| ✓ Easy Install |                                                                                                                                                                                                                                                                                                                                                                                                                                                                                                       |                                                                         |
| Description    | Zintra Patterns offers a broad range of classic or contemporary panel designs that can be used on their own, or in conjunction with Zintra backing, to create beautiful, acoustic screens and wall coverings.                                                                                                                                                                                                                                                                                         |                                                                         |
|                | With virtually unlimited design options, each pattern can be intricately cut of out<br>Zintra and paired with a matching or contrasting solid Zintra backing panel to<br>achieve a unique aesthetic for walls or ceilings. Experience enhanced noise<br>absorption and easy installation, while enjoying a broad range of neutral and<br>vibrant Colours to suit any space.                                                                                                                           |                                                                         |
|                | Raja, a grid pattern                                                                                                                                                                                                                                                                                                                                                                                                                                                                                  |                                                                         |
|                | Choose from 51 designs.                                                                                                                                                                                                                                                                                                                                                                                                                                                                               |                                                                         |
|                | Abhaya   Asiatic   Astra   Bengal   Bharata   Bhushan   Circuit   Cirque   Deepak  <br>Devraj   Elephanta   Fishbone   Foliage   Gadiva   Garden Art   Ginkgo   Haimati  <br>Hex   Indus   Jacks   Kali   Kerala   Krishnan   Links   Lost   Malini   Mandava  <br>Marquise   Monsoon   Nadu   Noktalar   Origami   Padmesh   Perdita   Pivot   Pixel  <br>Prose   Punto   Raja   Sakra   Sankaran   Sanskrit   Setro   Shard   Siptical   Stone<br>Age   Sutra   Telugu   Vanishing   Vedic   Wamika |                                                                         |
|                | Not suitable as a freestanding product.                                                                                                                                                                                                                                                                                                                                                                                                                                                               |                                                                         |
|                | Elevate your environment with style,<br>a harmonious ambiance with superio                                                                                                                                                                                                                                                                                                                                                                                                                            | texture, contrast, and depth, all while creating<br>r sound absorption. |
| Composition    | Zintra Acoustic Panel - 100% Solution                                                                                                                                                                                                                                                                                                                                                                                                                                                                 | n Dyed (Colour Through) Polyester                                       |
|                | 12mm (1/2") - Density 2.4 kg /m² 0.5 lb/ft²                                                                                                                                                                                                                                                                                                                                                                                                                                                           |                                                                         |
|                | 24mm (1" ) - Density 3.6 kg /m² 0.75                                                                                                                                                                                                                                                                                                                                                                                                                                                                  | lb/ft²                                                                  |
| Sustainability | Zintra is made from 100% recyclable                                                                                                                                                                                                                                                                                                                                                                                                                                                                   | materials.                                                              |
|                | <ul> <li>60% post-consumer recycled content from PET bottles.</li> </ul>                                                                                                                                                                                                                                                                                                                                                                                                                              |                                                                         |
|                | • 35% pre-consumer recycled conten                                                                                                                                                                                                                                                                                                                                                                                                                                                                    | t from PET chips                                                        |
|                | • 5% polylactic acid (PLA)                                                                                                                                                                                                                                                                                                                                                                                                                                                                            |                                                                         |