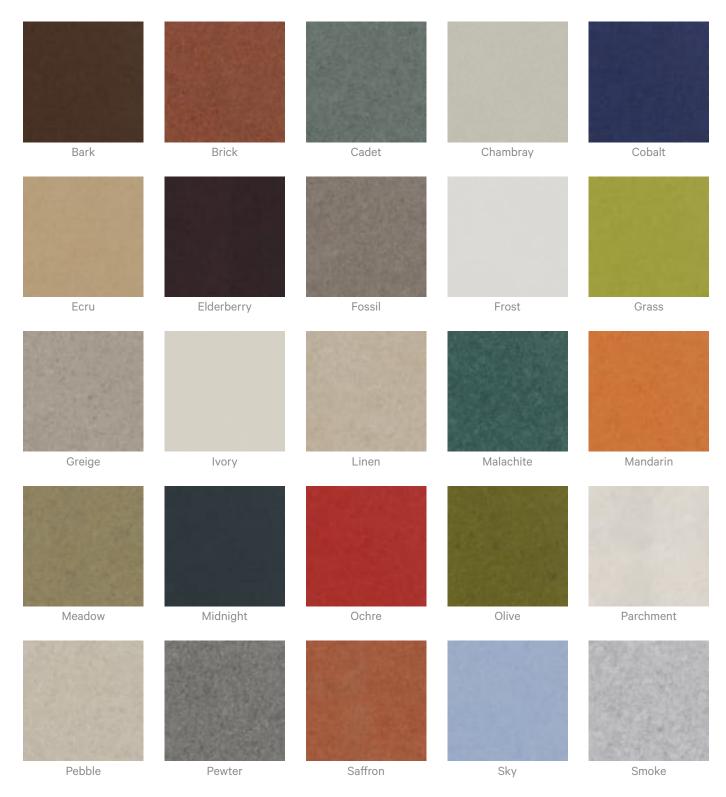

|  |
|                     | • With 6" (152mm) Air Gap: 1.0                                                                       |  |
|                     | • With 12" (305mm) Air Gap: 1.0                                                                      |  |
| How to Specify      | 1. Select Pattern design<br>2. Select Pattern only or Pattern on Backer.<br>3. Select Zintra Colour. |  |
|                     | If selecting backer please state which colour is the pattern layer and which is the backer.          |  |
|                     |                                                                                                      |  |



Acoustic Panels

#### Color & Finish Options

#### Zintra 12mm Solid PET





Acoustic Panels



# zintra