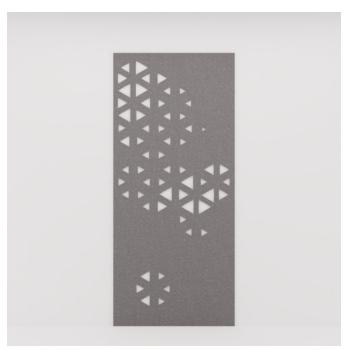

Acoustic Panels

Brand: **Zintra** 

Collections: Pattern Panel

Applications: Ceilings, Walls

Acoustic Panels

Pattern Panel Prose Multi

Pattern Panel Prose Detail

Acoustic Panels

Discover the 51 classic and contemporary designs available in Zintra Pattern Panels. Effortlessly elevate your space with style, texture, and superior sound absorption with Pattern Panel Prose.

| <ul><li>✓ Acoustic</li><li>✓ Easy Install</li></ul> | ✓ Bleach Cleanable                                                                                                                                                                                                                                                                                                                                              | ✓ Easy Clean                                                                                                                                                                                                                                                        |  |
|-----------------------------------------------------|-----------------------------------------------------------------------------------------------------------------------------------------------------------------------------------------------------------------------------------------------------------------------------------------------------------------------------------------------------------------|---------------------------------------------------------------------------------------------------------------------------------------------------------------------------------------------------------------------------------------------------------------------|--|
| Description                                         | Zintra Patterns offers a broad range of classic or contemporary panel designs that can be used on their own, or in conjunction with Zintra backing, to create beautiful, acoustic screens and wall coverings.                                                                                                                                                   |                                                                                                                                                                                                                                                                     |  |
|                                                     | With virtually unlimited design options, each pattern can be intricately cut of out Zintra and paired with a matching or contrasting solid Zintra backing panel to achieve a unique aesthetic for walls or ceilings. Experience enhanced noise absorption and easy installation, while enjoying a broad range of neutral and vibrant Colours to suit any space. |                                                                                                                                                                                                                                                                     |  |
|                                                     | Prose, a circular pattern                                                                                                                                                                                                                                                                                                                                       |                                                                                                                                                                                                                                                                     |  |
|                                                     | Choose from 51 designs.                                                                                                                                                                                                                                                                                                                                         |                                                                                                                                                                                                                                                                     |  |
|                                                     | Devraj   Elephanta   Fishbone   Foliag<br>Hex   Indus   Jacks   Kali   Kerala   Kri<br>Marquise   Monsoon   Nadu   Noktala                                                                                                                                                                                                                                      | arata   Bhushan   Circuit   Cirque   Deepak  <br>le   Gadiva   Garden Art   Ginkgo   Haimati  <br>shnan   Links   Lost   Malini   Mandava  <br>r   Origami   Padmesh   Perdita   Pivot   Pixel  <br>n   Sanskrit   Setro   Shard   Siptical   Stone<br>lic   Wamika |  |
|                                                     | Not suitable as a freestanding product.                                                                                                                                                                                                                                                                                                                         |                                                                                                                                                                                                                                                                     |  |
|                                                     | Elevate your environment with style, a harmonious ambiance with superio                                                                                                                                                                                                                                                                                         | texture, contrast, and depth, all while creating r sound absorption.                                                                                                                                                                                                |  |
| Composition                                         | Zintra Acoustic Panel - 100% Solution                                                                                                                                                                                                                                                                                                                           | n Dyed (Colour Through) Polyester                                                                                                                                                                                                                                   |  |
|                                                     | 12mm (1/2") - Density 2.4 kg /m² 0.5 lb/ft²                                                                                                                                                                                                                                                                                                                     |                                                                                                                                                                                                                                                                     |  |
|                                                     | 24mm (1") - Density 3.6 kg/m² 0.75 lb/ft²                                                                                                                                                                                                                                                                                                                       |                                                                                                                                                                                                                                                                     |  |
| Sustainability                                      | Zintra is made from 100% recyclable materials.                                                                                                                                                                                                                                                                                                                  |                                                                                                                                                                                                                                                                     |  |
|                                                     | • 60% post-consumer recycled content from PET bottles.                                                                                                                                                                                                                                                                                                          |                                                                                                                                                                                                                                                                     |  |
|                                                     | • 35% pre-consumer recycled content from PET chips                                                                                                                                                                                                                                                                                                              |                                                                                                                                                                                                                                                                     |  |
|                                                     | • 5% polylactic acid (PLA)                                                                                                                                                                                                                                                                                                                                      |                                                                                                                                                                                                                                                                     |  |
|                                                     |                                                                                                                                                                                                                                                                                                                                                                 |                                                                                                                                                                                                                                                                     |  |