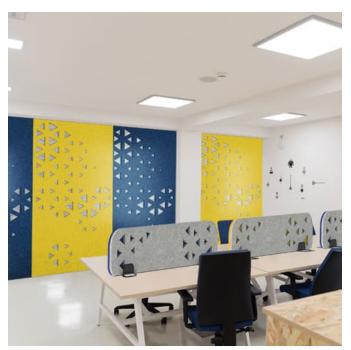

Acoustic Panels

Brand: **Zintra** 

Collections: Pattern Panel

Applications: Ceilings, Walls

Acoustic Panels

Pattern Panel Prose Multi

Pattern Panel Prose Detail

Acoustic Panels

Discover the 51 classic and contemporary designs available in Zintra Pattern Panels. Effortlessly elevate your space with style, texture, and superior sound absorption with Pattern Panel Prose.

| <ul><li>✓ Acoustic</li><li>✓ Easy Install</li></ul> | ✓ Bleach Cleanable                                                                                                                                                                                                                                                                                                                                              | ✓ Easy Clean                                                                                                                                                                                                                                                        |  |
|-----------------------------------------------------|-----------------------------------------------------------------------------------------------------------------------------------------------------------------------------------------------------------------------------------------------------------------------------------------------------------------------------------------------------------------|---------------------------------------------------------------------------------------------------------------------------------------------------------------------------------------------------------------------------------------------------------------------|--|
| Description                                         | Zintra Patterns offers a broad range of classic or contemporary panel designs that can be used on their own, or in conjunction with Zintra backing, to create beautiful, acoustic screens and wall coverings.                                                                                                                                                   |                                                                                                                                                                                                                                                                     |  |
|                                                     | With virtually unlimited design options, each pattern can be intricately cut of out Zintra and paired with a matching or contrasting solid Zintra backing panel to achieve a unique aesthetic for walls or ceilings. Experience enhanced noise absorption and easy installation, while enjoying a broad range of neutral and vibrant Colours to suit any space. |                                                                                                                                                                                                                                                                     |  |
|                                                     | Prose, a circular pattern                                                                                                                                                                                                                                                                                                                                       |                                                                                                                                                                                                                                                                     |  |
|                                                     | Choose from 51 designs.                                                                                                                                                                                                                                                                                                                                         |                                                                                                                                                                                                                                                                     |  |
|                                                     | Devraj   Elephanta   Fishbone   Foliag<br>Hex   Indus   Jacks   Kali   Kerala   Kri<br>Marquise   Monsoon   Nadu   Noktala                                                                                                                                                                                                                                      | arata   Bhushan   Circuit   Cirque   Deepak  <br>le   Gadiva   Garden Art   Ginkgo   Haimati  <br>shnan   Links   Lost   Malini   Mandava  <br>r   Origami   Padmesh   Perdita   Pivot   Pixel  <br>n   Sanskrit   Setro   Shard   Siptical   Stone<br>lic   Wamika |  |
|                                                     | Not suitable as a freestanding product.                                                                                                                                                                                                                                                                                                                         |                                                                                                                                                                                                                                                                     |  |
|                                                     | Elevate your environment with style, a harmonious ambiance with superio                                                                                                                                                                                                                                                                                         | texture, contrast, and depth, all while creating r sound absorption.                                                                                                                                                                                                |  |
| Composition                                         | Zintra Acoustic Panel - 100% Solution                                                                                                                                                                                                                                                                                                                           | n Dyed (Colour Through) Polyester                                                                                                                                                                                                                                   |  |
|                                                     | 12mm (1/2") - Density 2.4 kg /m² 0.5 lb/ft²                                                                                                                                                                                                                                                                                                                     |                                                                                                                                                                                                                                                                     |  |
|                                                     | 24mm (1") - Density 3.6 kg/m² 0.75 lb/ft²                                                                                                                                                                                                                                                                                                                       |                                                                                                                                                                                                                                                                     |  |
| Sustainability                                      | Zintra is made from 100% recyclable materials.                                                                                                                                                                                                                                                                                                                  |                                                                                                                                                                                                                                                                     |  |
|                                                     | • 60% post-consumer recycled content from PET bottles.                                                                                                                                                                                                                                                                                                          |                                                                                                                                                                                                                                                                     |  |
|                                                     | • 35% pre-consumer recycled content from PET chips                                                                                                                                                                                                                                                                                                              |                                                                                                                                                                                                                                                                     |  |
|                                                     | • 5% polylactic acid (PLA)                                                                                                                                                                                                                                                                                                                                      |                                                                                                                                                                                                                                                                     |  |
|                                                     |                                                                                                                                                                                                                                                                                                                                                                 |                                                                                                                                                                                                                                                                     |  |