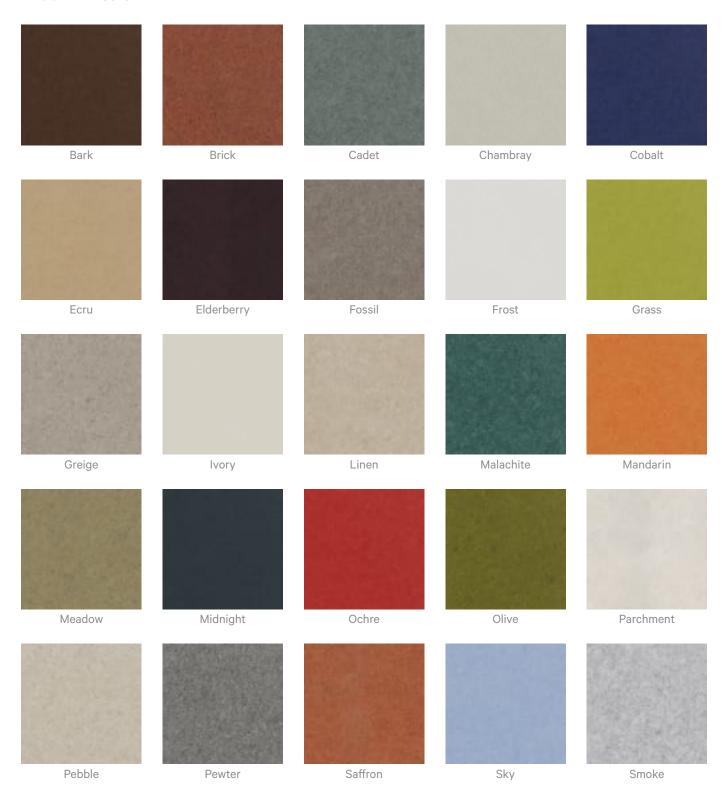

| The Zintra Acoustic Solutions range is customisable to your project. Please get in touch with your local contact for details.                                      |  |



Acoustic Panels

#### Additional Comments Patterns Only NRC Rating

- Directly Mounted: 0.45
- With 2" (50mm) Air Gap: 0.85
- With 6" (152mm) Air Gap: 0.90
- With 12" (305mm) Air Gap: 0.95

#### **Patterns on Backer NRC Rating**

- Directly Mounted: 0.75
- With 2" (50mm) Air Gap: 0.95
- With 6" (152mm) Air Gap: 1.0
- With 12" (305mm) Air Gap: 1.0

#### How to Specify

- 1. Select Pattern design
- 2. Select Pattern only or Pattern on Backer.
- 3. Select Zintra Colour.

If selecting backer please state which colour is the pattern layer and which is the backer.



### Color & Finish Options

#### Zintra 12mm Solid PET



6 of 7



Acoustic Panels