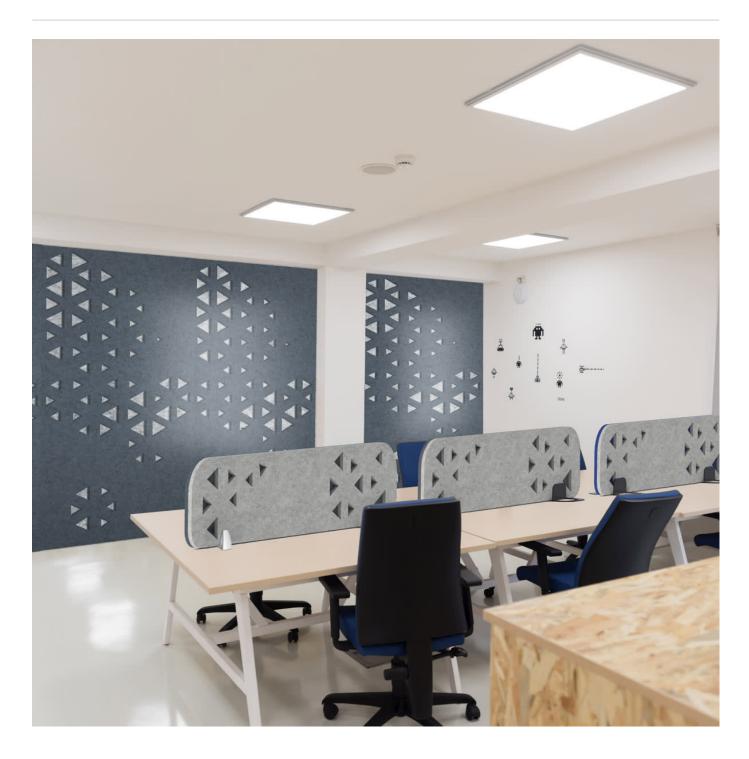

Acoustic Panels

Brand: **Zintra** 

Collections: Pattern Panel

Applications: Ceilings, Walls

Acoustic Panels

Pattern Panel Prose Multi

Pattern Panel Prose Detail

Acoustic Panels

Discover the 51 classic and contemporary designs available in Zintra Pattern Panels. Effortlessly elevate your space with style, texture, and superior sound absorption with Pattern Panel Prose.

| <ul><li>✓ Acoustic</li><li>✓ Easy Install</li></ul> | ✓ Bleach Cleanable                                                                                                                                                                                                                                                                                                                                              | ✓ Easy Clean                                                                                                                                                                                                                                                        |  |
|-----------------------------------------------------|-----------------------------------------------------------------------------------------------------------------------------------------------------------------------------------------------------------------------------------------------------------------------------------------------------------------------------------------------------------------|---------------------------------------------------------------------------------------------------------------------------------------------------------------------------------------------------------------------------------------------------------------------|--|
| Description                                         | Zintra Patterns offers a broad range of classic or contemporary panel designs that can be used on their own, or in conjunction with Zintra backing, to create beautiful, acoustic screens and wall coverings.                                                                                                                                                   |                                                                                                                                                                                                                                                                     |  |
|                                                     | With virtually unlimited design options, each pattern can be intricately cut of out Zintra and paired with a matching or contrasting solid Zintra backing panel to achieve a unique aesthetic for walls or ceilings. Experience enhanced noise absorption and easy installation, while enjoying a broad range of neutral and vibrant Colours to suit any space. |                                                                                                                                                                                                                                                                     |  |
|                                                     | Prose, a circular pattern                                                                                                                                                                                                                                                                                                                                       |                                                                                                                                                                                                                                                                     |  |
|                                                     | Choose from 51 designs.                                                                                                                                                                                                                                                                                                                                         |                                                                                                                                                                                                                                                                     |  |
|                                                     | Devraj   Elephanta   Fishbone   Foliag<br>Hex   Indus   Jacks   Kali   Kerala   Kri<br>Marquise   Monsoon   Nadu   Noktala                                                                                                                                                                                                                                      | arata   Bhushan   Circuit   Cirque   Deepak  <br>le   Gadiva   Garden Art   Ginkgo   Haimati  <br>shnan   Links   Lost   Malini   Mandava  <br>r   Origami   Padmesh   Perdita   Pivot   Pixel  <br>n   Sanskrit   Setro   Shard   Siptical   Stone<br>lic   Wamika |  |
|                                                     | Not suitable as a freestanding product.                                                                                                                                                                                                                                                                                                                         |                                                                                                                                                                                                                                                                     |  |
|                                                     | Elevate your environment with style, a harmonious ambiance with superio                                                                                                                                                                                                                                                                                         | texture, contrast, and depth, all while creating r sound absorption.                                                                                                                                                                                                |  |
| Composition                                         | Zintra Acoustic Panel - 100% Solution                                                                                                                                                                                                                                                                                                                           | n Dyed (Colour Through) Polyester                                                                                                                                                                                                                                   |  |
|                                                     | 12mm (1/2") - Density 2.4 kg /m² 0.5 lb/ft²                                                                                                                                                                                                                                                                                                                     |                                                                                                                                                                                                                                                                     |  |
|                                                     | 24mm (1") - Density 3.6 kg/m² 0.75 lb/ft²                                                                                                                                                                                                                                                                                                                       |                                                                                                                                                                                                                                                                     |  |
| Sustainability                                      | Zintra is made from 100% recyclable materials.                                                                                                                                                                                                                                                                                                                  |                                                                                                                                                                                                                                                                     |  |
|                                                     | • 60% post-consumer recycled content from PET bottles.                                                                                                                                                                                                                                                                                                          |                                                                                                                                                                                                                                                                     |  |
|                                                     | • 35% pre-consumer recycled content from PET chips                                                                                                                                                                                                                                                                                                              |                                                                                                                                                                                                                                                                     |  |
|                                                     | • 5% polylactic acid (PLA)                                                                                                                                                                                                                                                                                                                                      |                                                                                                                                                                                                                                                                     |  |
|                                                     |                                                                                                                                                                                                                                                                                                                                                                 |                                                                                                                                                                                                                                                                     |  |