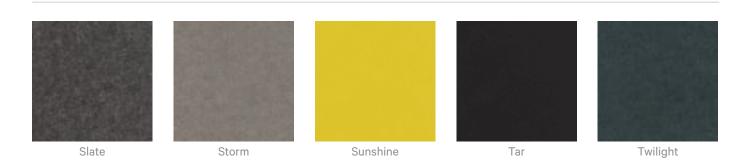

stic Solutions range is customisable to your project. Please get in touch with your local contact for details.                                      |  |



Acoustic Panels

#### Additional Comments Patterns Only NRC Rating

- Directly Mounted: 0.45
- With 2" (50mm) Air Gap: 0.85
- With 6" (152mm) Air Gap: 0.90
- With 12" (305mm) Air Gap: 0.95

#### **Patterns on Backer NRC Rating**

- Directly Mounted: 0.75
- With 2" (50mm) Air Gap: 0.95
- With 6" (152mm) Air Gap: 1.0
- With 12" (305mm) Air Gap: 1.0

### How to Specify

- 1. Select Pattern design
- 2. Select Pattern only or Pattern on Backer.
- 3. Select Zintra Colour.

If selecting backer please state which colour is the pattern layer and which is the backer.



### Color & Finish Options

#### Zintra 12mm Solid PET





Acoustic Panels



6 of 6