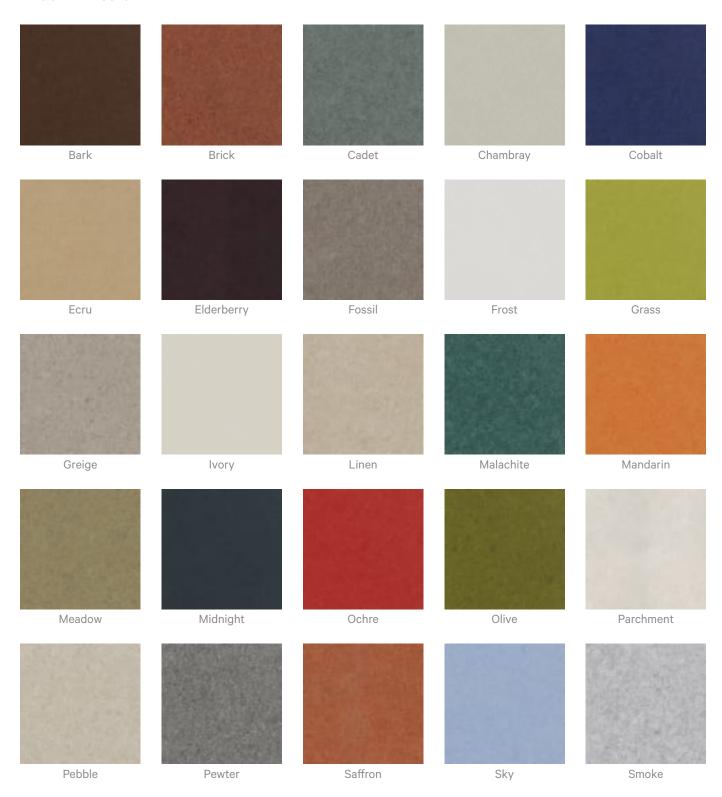

| The Zintra Acoustic Solutions range is customisable to your project. Please get in touch with your local contact for details.                                      |  |



Acoustic Panels

#### Additional Comments Patterns Only NRC Rating

- Directly Mounted: 0.45
- With 2" (50mm) Air Gap: 0.85
- With 6" (152mm) Air Gap: 0.90
- With 12" (305mm) Air Gap: 0.95

#### **Patterns on Backer NRC Rating**

- Directly Mounted: 0.75
- With 2" (50mm) Air Gap: 0.95
- With 6" (152mm) Air Gap: 1.0
- With 12" (305mm) Air Gap: 1.0

### How to Specify

- 1. Select Pattern design
- 2. Select Pattern only or Pattern on Backer.
- 3. Select Zintra Colour.

If selecting backer please state which colour is the pattern layer and which is the backer.



### Color & Finish Options

#### Zintra 12mm Solid PET





Acoustic Panels



6 of 6