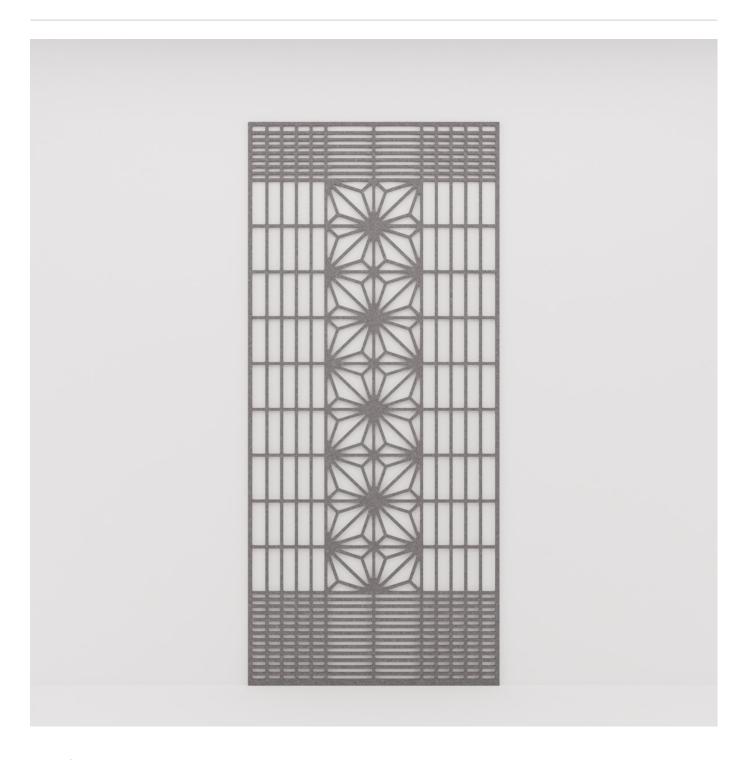

Acoustic Panels

1 of 6

Brand: Zintra

Collections: Pattern Panel

Applications: Ceilings, Walls

Acoustic Panels

Discover the 51 classic and contemporary designs available in Zintra Pattern Panels. Effortlessly elevate your space with style, texture, and superior sound absorption with Pattern Panel Origami.

| <ul><li>✓ Acoustic</li><li>✓ Easy Install</li></ul> | ✓ Bleach Cleanable                                                                                                                                                                                                                                                                                                                                              | ✓ Easy Clean                                                                                                                                                                                                                                        |
|-----------------------------------------------------|-----------------------------------------------------------------------------------------------------------------------------------------------------------------------------------------------------------------------------------------------------------------------------------------------------------------------------------------------------------------|-----------------------------------------------------------------------------------------------------------------------------------------------------------------------------------------------------------------------------------------------------|
| Description                                         | Zintra Patterns offers a broad range of classic or contemporary panel designs that can be used on their own, or in conjunction with Zintra backing, to create beautiful, acoustic screens and wall coverings.                                                                                                                                                   |                                                                                                                                                                                                                                                     |
|                                                     | With virtually unlimited design options, each pattern can be intricately cut of out Zintra and paired with a matching or contrasting solid Zintra backing panel to achieve a unique aesthetic for walls or ceilings. Experience enhanced noise absorption and easy installation, while enjoying a broad range of neutral and vibrant Colours to suit any space. |                                                                                                                                                                                                                                                     |
|                                                     | <b>Origami,</b> a geometrical pattern that creates beautiful acoustic screens and wallcoverings.                                                                                                                                                                                                                                                                |                                                                                                                                                                                                                                                     |
|                                                     | Choose from 51 designs.                                                                                                                                                                                                                                                                                                                                         |                                                                                                                                                                                                                                                     |
|                                                     | Devraj   Elephanta   Fishbone   Foliag<br>Hex   Indus   Jacks   Kali   Kerala   Kri<br>Marquise   Monsoon   Nadu   Noktala                                                                                                                                                                                                                                      | arata   Bhushan   Circuit   Cirque   Deepak   e   Gadiva   Garden Art   Ginkgo   Haimati   shnan   Links   Lost   Malini   Mandava   r   Origami   Padmesh   Perdita   Pivot   Pixel   n   Sanskrit   Setro   Shard   Siptical   Stone lic   Wamika |
|                                                     | Not suitable as a freestanding product.                                                                                                                                                                                                                                                                                                                         |                                                                                                                                                                                                                                                     |
|                                                     | Elevate your environment with style, a harmonious ambiance with superio                                                                                                                                                                                                                                                                                         | texture, contrast, and depth, all while creating r sound absorption.                                                                                                                                                                                |
| Composition                                         | Zintra Acoustic Panel - 100% Solution                                                                                                                                                                                                                                                                                                                           | n Dyed (Colour Through) Polyester                                                                                                                                                                                                                   |
|                                                     | 12mm (1/2") - Density 2.4 kg /m <sup>2</sup> 0.5                                                                                                                                                                                                                                                                                                                | lb/ft²                                                                                                                                                                                                                                              |
|                                                     | 24mm (1" ) - Density 3.6 kg /m <sup>2</sup> 0.75                                                                                                                                                                                                                                                                                                                | lb/ft²                                                                                                                                                                                                                                              |
| Sustainability                                      | Zintra is made from 100% recyclable materials.                                                                                                                                                                                                                                                                                                                  |                                                                                                                                                                                                                                                     |
|                                                     | • 60% post-consumer recycled content from PET bottles.                                                                                                                                                                                                                                                                                                          |                                                                                                                                                                                                                                                     |
|                                                     | • 35% pre-consumer recycled content from PET chips                                                                                                                                                                                                                                                                                                              |                                                                                                                                                                                                                                                     |
|                                                     | • 5% polylactic acid (PLA)                                                                                                                                                                                                                                                                                                                                      |                                                                                                                                                                                                                                                     |