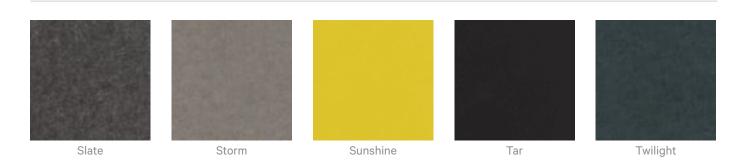

stic Solutions range is customisable to your project. Please get in touch with your local contact for details.                                      |  |



Acoustic Panels

#### Additional Comments Patterns Only NRC Rating

- Directly Mounted: 0.45
- With 2" (50mm) Air Gap: 0.85
- With 6" (152mm) Air Gap: 0.90
- With 12" (305mm) Air Gap: 0.95

#### **Patterns on Backer NRC Rating**

- Directly Mounted: 0.75
- With 2" (50mm) Air Gap: 0.95
- With 6" (152mm) Air Gap: 1.0
- With 12" (305mm) Air Gap: 1.0

### How to Specify

- 1. Select Pattern design
- 2. Select Pattern only or Pattern on Backer.
- 3. Select Zintra Colour.

If selecting backer please state which colour is the pattern layer and which is the backer.



### Color & Finish Options

#### Zintra 12mm Solid PET





Acoustic Panels