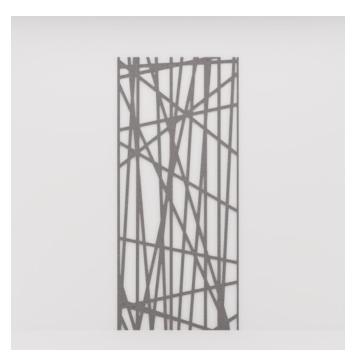

Acoustic Panels

Discover the 51 classic and contemporary designs available in Zintra Pattern Panels. Effortlessly elevate your space with style, texture, and superior sound absorption with Pattern Panel Monsoon.

| <ul><li>✓ Acoustic</li><li>✓ Easy Install</li></ul> | ✓ Bleach Cleanable                                                                                                                                                                                                                                                                                                                                                                                                                                                                     | ✓ Easy Clean                                                         |
|-----------------------------------------------------|----------------------------------------------------------------------------------------------------------------------------------------------------------------------------------------------------------------------------------------------------------------------------------------------------------------------------------------------------------------------------------------------------------------------------------------------------------------------------------------|----------------------------------------------------------------------|
| Description                                         | Zintra Patterns offers a broad range of classic or contemporary panel designs that can be used on their own, or in conjunction with Zintra backing, to create beautiful, acoustic screens and wall coverings.                                                                                                                                                                                                                                                                          |                                                                      |
|                                                     | With virtually unlimited design options, each pattern can be intricately cut of out Zintra and paired with a matching or contrasting solid Zintra backing panel to achieve a unique aesthetic for walls or ceilings. Experience enhanced noise absorption and easy installation, while enjoying a broad range of neutral and vibrant Colours to suit any space.                                                                                                                        |                                                                      |
|                                                     | Monsoon, displays disconnected lines pattern                                                                                                                                                                                                                                                                                                                                                                                                                                           |                                                                      |
|                                                     | Choose from 51 designs.                                                                                                                                                                                                                                                                                                                                                                                                                                                                |                                                                      |
|                                                     | Abhaya   Asiatic   Astra   Bengal   Bharata   Bhushan   Circuit   Cirque   Deepak   Devraj   Elephanta   Fishbone   Foliage   Gadiva   Garden Art   Ginkgo   Haimati   Hex   Indus   Jacks   Kali   Kerala   Krishnan   Links   Lost   Malini   Mandava   Marquise   Monsoon   Nadu   Noktalar   Origami   Padmesh   Perdita   Pivot   Pixel   Prose   Punto   Raja   Sakra   Sankaran   Sanskrit   Setro   Shard   Siptical   Stone Age   Sutra   Telugu   Vanishing   Vedic   Wamika |                                                                      |
|                                                     | Not suitable as a freestanding product.                                                                                                                                                                                                                                                                                                                                                                                                                                                |                                                                      |
|                                                     | Elevate your environment with style, a harmonious ambiance with superio                                                                                                                                                                                                                                                                                                                                                                                                                | texture, contrast, and depth, all while creating r sound absorption. |
| Composition                                         | Zintra Acoustic Panel - 100% Solution                                                                                                                                                                                                                                                                                                                                                                                                                                                  | n Dyed (Colour Through) Polyester                                    |
|                                                     | 12mm (1/2") - Density 2.4 kg /m² 0.5 lb/ft²                                                                                                                                                                                                                                                                                                                                                                                                                                            |                                                                      |
|                                                     | 24mm (1" ) - Density 3.6 kg /m² 0.75 lb/ft²                                                                                                                                                                                                                                                                                                                                                                                                                                            |                                                                      |
| Sustainability                                      | Zintra is made from 100% recyclable materials.                                                                                                                                                                                                                                                                                                                                                                                                                                         |                                                                      |
|                                                     | • 60% post-consumer recycled content from PET bottles.                                                                                                                                                                                                                                                                                                                                                                                                                                 |                                                                      |
|                                                     | • 35% pre-consumer recycled content from PET chips                                                                                                                                                                                                                                                                                                                                                                                                                                     |                                                                      |
|                                                     | • 5% polylactic acid (PLA)                                                                                                                                                                                                                                                                                                                                                                                                                                                             |                                                                      |
|                                                     |                                                                                                                                                                                                                                                                                                                                                                                                                                                                                        |                                                                      |