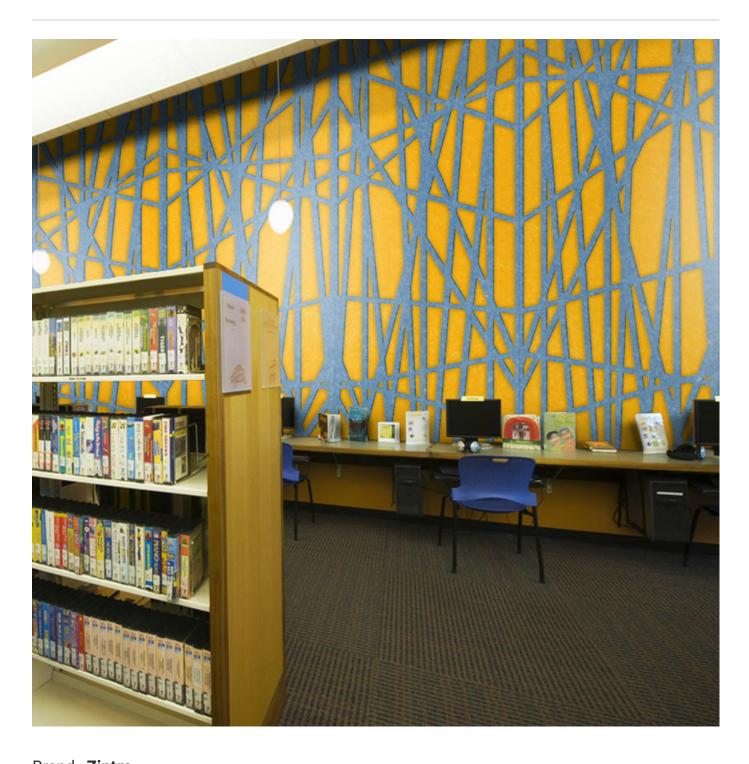

Acoustic Panels

1 of 7

Brand: **Zintra** 

Collections: Pattern Panel

Applications: Ceilings, Walls

Acoustic Panels

Pattern Panel Monsoon Detail

2 of 7

Acoustic Panels

Discover the 51 classic and contemporary designs available in Zintra Pattern Panels. Effortlessly elevate your space with style, texture, and superior sound absorption with Pattern Panel Monsoon.