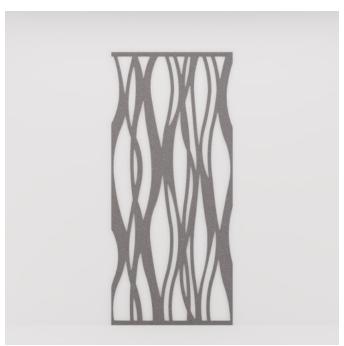

# zintra

Acoustic Panels

Discover the 51 classic and contemporary designs available in Zintra Pattern Panels. Effortlessly elevate your space with style, texture, and superior sound absorption with Pattern Panel Mandava.

| ✓ Acoustic     | ✓ Bleach Cleanable                                                                                                                                                                                                                                                                                                                                                                                                                                                                                    | ✓ Easy Clean                                                            |
|----------------|-------------------------------------------------------------------------------------------------------------------------------------------------------------------------------------------------------------------------------------------------------------------------------------------------------------------------------------------------------------------------------------------------------------------------------------------------------------------------------------------------------|-------------------------------------------------------------------------|
| ✓ Easy Install |                                                                                                                                                                                                                                                                                                                                                                                                                                                                                                       |                                                                         |
| Description    | Zintra Patterns offers a broad range of classic or contemporary panel designs that can be used on their own, or in conjunction with Zintra backing, to create beautiful, acoustic screens and wall coverings.                                                                                                                                                                                                                                                                                         |                                                                         |
|                | With virtually unlimited design options, each pattern can be intricately cut of out<br>Zintra and paired with a matching or contrasting solid Zintra backing panel to<br>achieve a unique aesthetic for walls or ceilings. Experience enhanced noise<br>absorption and easy installation, while enjoying a broad range of neutral and<br>vibrant Colours to suit any space.                                                                                                                           |                                                                         |
|                | Mandava, displays a vertical weave                                                                                                                                                                                                                                                                                                                                                                                                                                                                    |                                                                         |
|                | Choose from 51 designs.                                                                                                                                                                                                                                                                                                                                                                                                                                                                               |                                                                         |
|                | Abhaya   Asiatic   Astra   Bengal   Bharata   Bhushan   Circuit   Cirque   Deepak  <br>Devraj   Elephanta   Fishbone   Foliage   Gadiva   Garden Art   Ginkgo   Haimati  <br>Hex   Indus   Jacks   Kali   Kerala   Krishnan   Links   Lost   Malini   Mandava  <br>Marquise   Monsoon   Nadu   Noktalar   Origami   Padmesh   Perdita   Pivot   Pixel  <br>Prose   Punto   Raja   Sakra   Sankaran   Sanskrit   Setro   Shard   Siptical   Stone<br>Age   Sutra   Telugu   Vanishing   Vedic   Wamika |                                                                         |
|                | Not suitable as a freestanding product.                                                                                                                                                                                                                                                                                                                                                                                                                                                               |                                                                         |
|                | Elevate your environment with style,<br>a harmonious ambiance with superio                                                                                                                                                                                                                                                                                                                                                                                                                            | texture, contrast, and depth, all while creating<br>r sound absorption. |
| Composition    | Zintra Acoustic Panel - 100% Solution                                                                                                                                                                                                                                                                                                                                                                                                                                                                 | n Dyed (Colour Through) Polyester                                       |
|                | 12mm (1/2") - Density 2.4 kg /m² 0.5 lb/ft²                                                                                                                                                                                                                                                                                                                                                                                                                                                           |                                                                         |
|                | 24mm (1" ) - Density 3.6 kg /m² 0.75                                                                                                                                                                                                                                                                                                                                                                                                                                                                  | b/ft²                                                                   |
| Sustainability | Zintra is made from 100% recyclable                                                                                                                                                                                                                                                                                                                                                                                                                                                                   | materials.                                                              |
|                | <ul> <li>60% post-consumer recycled content from PET bottles.</li> </ul>                                                                                                                                                                                                                                                                                                                                                                                                                              |                                                                         |
|                | <ul> <li>35% pre-consumer recycled content from PET chips</li> </ul>                                                                                                                                                                                                                                                                                                                                                                                                                                  |                                                                         |
|                | • 5% polylactic acid (PLA)                                                                                                                                                                                                                                                                                                                                                                                                                                                                            |                                                                         |