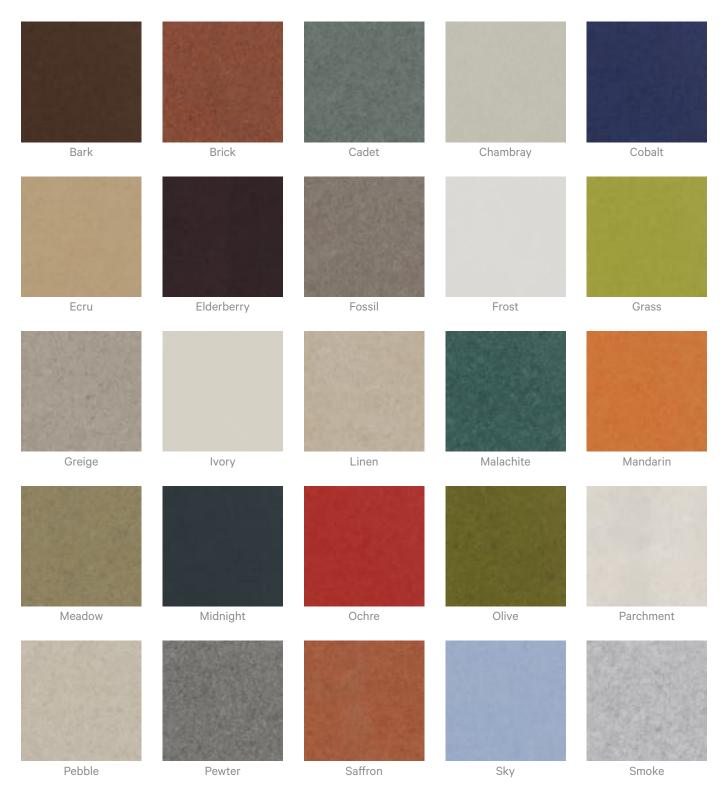

) Air Gap: 0.95                                                                       |
|                     | • With 6" (152mm) Air Gap: 1.0                                                                       |
|                     | • With 12" (305mm) Air Gap: 1.0                                                                      |
| How to Specify      | 1. Select Pattern design<br>2. Select Pattern only or Pattern on Backer.<br>3. Select Zintra Colour. |
|                     | If selecting backer please state which colour is the pattern layer and which is the backer.          |
|                     |                                                                                                      |



Acoustic Panels

#### Color & Finish Options

#### Zintra 12mm Solid PET





Acoustic Panels



# zintra