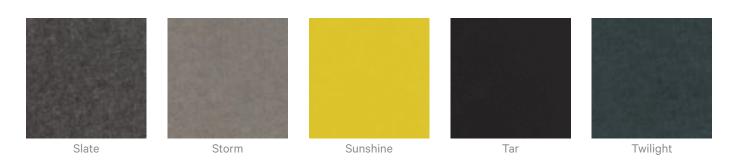

|
|                     | • With 6" (152mm) Air Gap: 1.0                                                                       |
|                     | • With 12" (305mm) Air Gap: 1.0                                                                      |
| How to Specify      | 1. Select Pattern design<br>2. Select Pattern only or Pattern on Backer.<br>3. Select Zintra Colour. |
|                     | If selecting backer please state which colour is the pattern layer and which is the backer.          |
|                     |                                                                                                      |



Acoustic Panels

#### Color & Finish Options

#### Zintra 12mm Solid PET





Acoustic Panels



# zintra