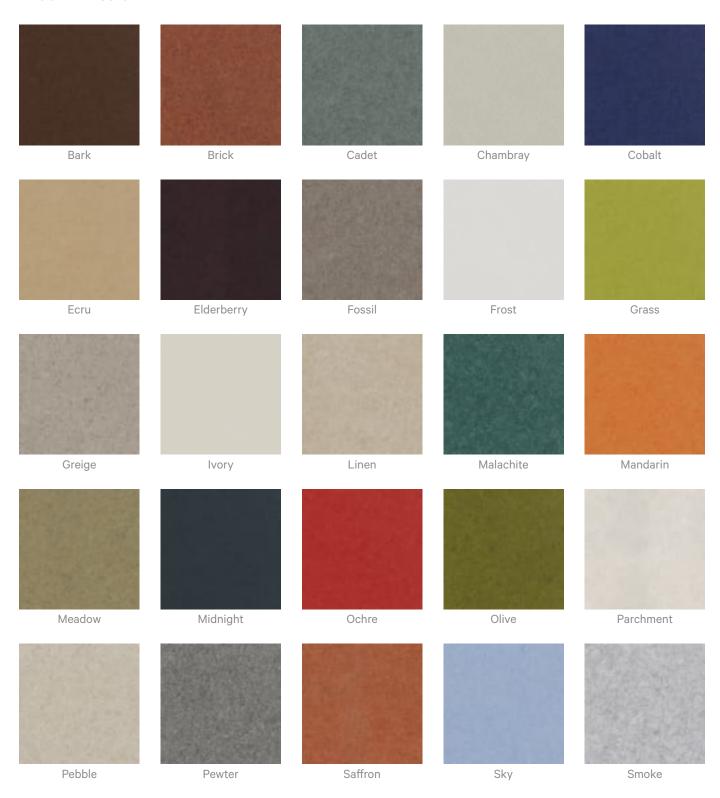

| The Zintra Acoustic Solutions range is customisable to your project. Please get in touch with your local contact for details.                                      |  |



Acoustic Panels

#### Additional Comments Patterns Only NRC Rating

- Directly Mounted: 0.45
- With 2" (50mm) Air Gap: 0.85
- With 6" (152mm) Air Gap: 0.90
- With 12" (305mm) Air Gap: 0.95

#### **Patterns on Backer NRC Rating**

- Directly Mounted: 0.75
- With 2" (50mm) Air Gap: 0.95
- With 6" (152mm) Air Gap: 1.0
- With 12" (305mm) Air Gap: 1.0

### How to Specify

- 1. Select Pattern design
- 2. Select Pattern only or Pattern on Backer.
- 3. Select Zintra Colour.

If selecting backer please state which colour is the pattern layer and which is the backer.



### Color & Finish Options

#### Zintra 12mm Solid PET



6 of 7



Acoustic Panels