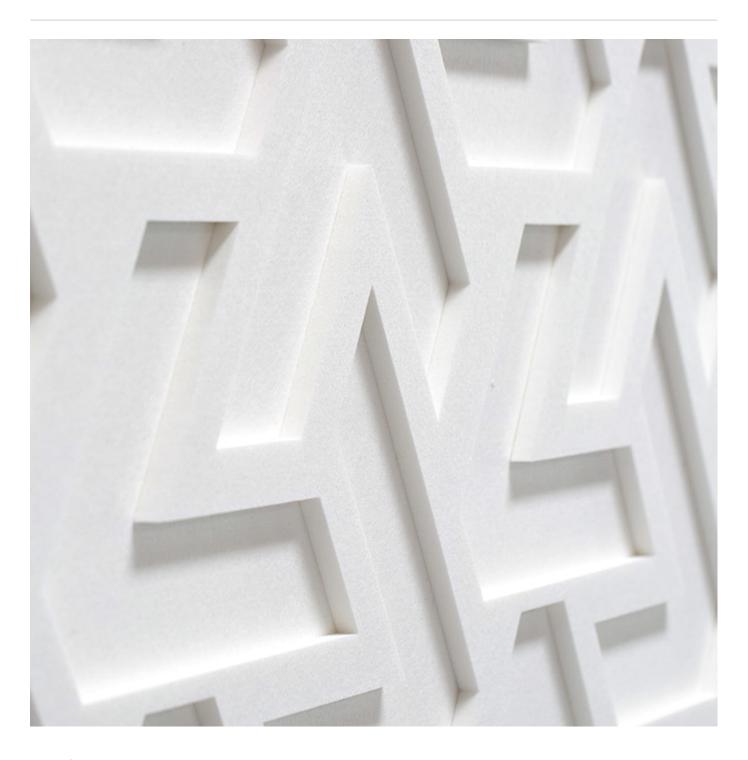

Acoustic Panels

Brand: Zintra

Collections: Pattern Panel

Applications: Ceilings, Walls

Acoustic Panels

Pattern Panel Lost Detail

Acoustic Panels

Discover the 51 classic and contemporary designs available in Zintra Pattern Panels. Effortlessly elevate your space with style, texture, and superior sound absorption with Pattern Panel Lost.

| <ul><li>✓ Acoustic</li><li>✓ Easy Install</li></ul> | ✓ Bleach Cleanable                                                                                                                                                                                                                                                                                                                                              | ✓ Easy Clean                                                                                 |
|-----------------------------------------------------|-----------------------------------------------------------------------------------------------------------------------------------------------------------------------------------------------------------------------------------------------------------------------------------------------------------------------------------------------------------------|----------------------------------------------------------------------------------------------|
| Description                                         | Zintra Patterns offers a broad range of classic or contemporary panel designs that can be used on their own, or in conjunction with Zintra backing, to create beautiful, acoustic screens and wall coverings.                                                                                                                                                   |                                                                                              |
|                                                     | With virtually unlimited design options, each pattern can be intricately cut of out Zintra and paired with a matching or contrasting solid Zintra backing panel to achieve a unique aesthetic for walls or ceilings. Experience enhanced noise absorption and easy installation, while enjoying a broad range of neutral and vibrant Colours to suit any space. |                                                                                              |
|                                                     | Lost, is an interlock pattern                                                                                                                                                                                                                                                                                                                                   |                                                                                              |
|                                                     | Choose from 51 designs.                                                                                                                                                                                                                                                                                                                                         |                                                                                              |
|                                                     | Devraj   Elephanta   Fishbone   Foliage  <br>Hex   Indus   Jacks   Kali   Kerala   Krish<br>Marquise   Monsoon   Nadu   Noktalar                                                                                                                                                                                                                                | Origami   Padmesh   Perdita   Pivot   Pixel  <br>Sanskrit   Setro   Shard   Siptical   Stone |
|                                                     | Not suitable as a freestanding product.                                                                                                                                                                                                                                                                                                                         |                                                                                              |
|                                                     | Elevate your environment with style, te<br>a harmonious ambiance with superior s                                                                                                                                                                                                                                                                                | xture, contrast, and depth, all while creating cound absorption.                             |
| Composition                                         | Zintra Acoustic Panel - 100% Solution [                                                                                                                                                                                                                                                                                                                         | Dyed (Colour Through) Polyester                                                              |
|                                                     | 12mm (1/2") - Density 2.4 kg /m² 0.5 lb/ft²                                                                                                                                                                                                                                                                                                                     |                                                                                              |
|                                                     | 24mm (1") - Density 3.6 kg/m² 0.75 lb/ft²                                                                                                                                                                                                                                                                                                                       |                                                                                              |
| Sustainability                                      | Zintra is made from 100% recyclable ma                                                                                                                                                                                                                                                                                                                          | aterials.                                                                                    |
|                                                     | • 60% post-consumer recycled content from PET bottles.                                                                                                                                                                                                                                                                                                          |                                                                                              |
|                                                     | • 35% pre-consumer recycled content f                                                                                                                                                                                                                                                                                                                           | rom PET chips                                                                                |
|                                                     | • 5% polylactic acid (PLA)                                                                                                                                                                                                                                                                                                                                      |                                                                                              |