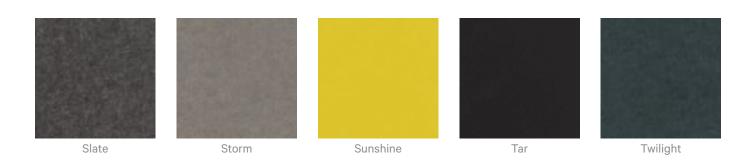

utions range is customisable to your project. Please get in touch with your local contact for details.                                      |  |



Acoustic Panels

#### Additional Comments Patterns Only NRC Rating

- Directly Mounted: 0.45
- With 2" (50mm) Air Gap: 0.85
- With 6" (152mm) Air Gap: 0.90
- With 12" (305mm) Air Gap: 0.95

#### **Patterns on Backer NRC Rating**

- Directly Mounted: 0.75
- With 2" (50mm) Air Gap: 0.95
- With 6" (152mm) Air Gap: 1.0
- With 12" (305mm) Air Gap: 1.0

### How to Specify

- 1. Select Pattern design
- 2. Select Pattern only or Pattern on Backer.
- 3. Select Zintra Colour.

If selecting backer please state which colour is the pattern layer and which is the backer.



### Color & Finish Options

#### Zintra 12mm Solid PET



6 of 7



Acoustic Panels