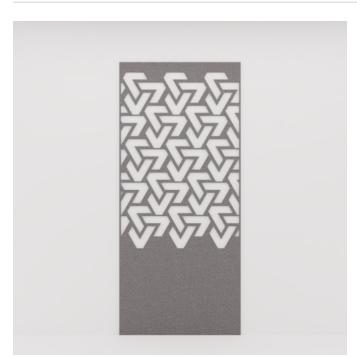

Acoustic Panels

Brand: Zintra

Collections: Pattern Panel

Applications: Ceilings, Walls

Acoustic Panels

Pattern Panel Lost Detail

Acoustic Panels

Discover the 51 classic and contemporary designs available in Zintra Pattern Panels. Effortlessly elevate your space with style, texture, and superior sound absorption with Pattern Panel Lost.

| <ul><li>✓ Acoustic</li><li>✓ Easy Install</li></ul> | ✓ Bleach Cleanable                                                                                                                                                                                                                                                                                                                                              | ✓ Easy Clean                                                                                 |
|-----------------------------------------------------|-----------------------------------------------------------------------------------------------------------------------------------------------------------------------------------------------------------------------------------------------------------------------------------------------------------------------------------------------------------------|----------------------------------------------------------------------------------------------|
| Description                                         | Zintra Patterns offers a broad range of classic or contemporary panel designs that can be used on their own, or in conjunction with Zintra backing, to create beautiful, acoustic screens and wall coverings.                                                                                                                                                   |                                                                                              |
|                                                     | With virtually unlimited design options, each pattern can be intricately cut of out Zintra and paired with a matching or contrasting solid Zintra backing panel to achieve a unique aesthetic for walls or ceilings. Experience enhanced noise absorption and easy installation, while enjoying a broad range of neutral and vibrant Colours to suit any space. |                                                                                              |
|                                                     | Lost, is an interlock pattern                                                                                                                                                                                                                                                                                                                                   |                                                                                              |
|                                                     | Choose from 51 designs.                                                                                                                                                                                                                                                                                                                                         |                                                                                              |
|                                                     | Devraj   Elephanta   Fishbone   Foliage  <br>Hex   Indus   Jacks   Kali   Kerala   Krish<br>Marquise   Monsoon   Nadu   Noktalar                                                                                                                                                                                                                                | Origami   Padmesh   Perdita   Pivot   Pixel  <br>Sanskrit   Setro   Shard   Siptical   Stone |
|                                                     | Not suitable as a freestanding product.                                                                                                                                                                                                                                                                                                                         |                                                                                              |
|                                                     | Elevate your environment with style, te<br>a harmonious ambiance with superior s                                                                                                                                                                                                                                                                                | xture, contrast, and depth, all while creating cound absorption.                             |
| Composition                                         | Zintra Acoustic Panel - 100% Solution [                                                                                                                                                                                                                                                                                                                         | Dyed (Colour Through) Polyester                                                              |
|                                                     | 12mm (1/2") - Density 2.4 kg /m² 0.5 lb/ft²                                                                                                                                                                                                                                                                                                                     |                                                                                              |
|                                                     | 24mm (1") - Density 3.6 kg/m² 0.75 lb/ft²                                                                                                                                                                                                                                                                                                                       |                                                                                              |
| Sustainability                                      | Zintra is made from 100% recyclable ma                                                                                                                                                                                                                                                                                                                          | aterials.                                                                                    |
|                                                     | • 60% post-consumer recycled content from PET bottles.                                                                                                                                                                                                                                                                                                          |                                                                                              |
|                                                     | • 35% pre-consumer recycled content f                                                                                                                                                                                                                                                                                                                           | rom PET chips                                                                                |
|                                                     | • 5% polylactic acid (PLA)                                                                                                                                                                                                                                                                                                                                      |                                                                                              |