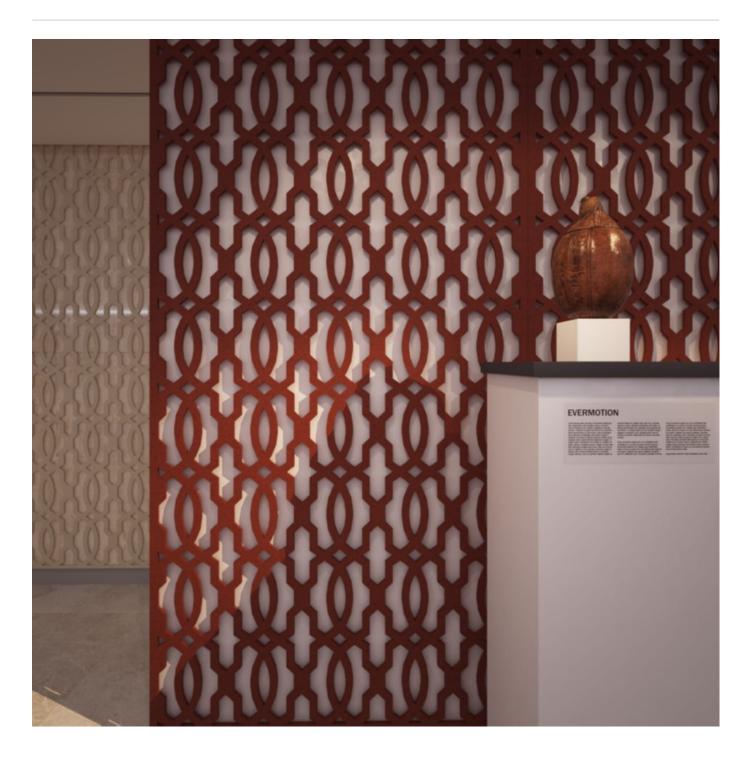

Discover the 51 classic and contemporary designs available in Zintra Pattern Panels. Effortlessly elevate your space with style, texture, and superior sound absorption with Pattern Panel Links.

| <ul><li>✓ Acoustic</li><li>✓ Easy Install</li></ul> | ✓ Bleach Cleanable                                                                                                                                                                                            | ✓ Easy Clean                                                                                                                                                                                                                                                             |
|-----------------------------------------------------|---------------------------------------------------------------------------------------------------------------------------------------------------------------------------------------------------------------|--------------------------------------------------------------------------------------------------------------------------------------------------------------------------------------------------------------------------------------------------------------------------|
| Description                                         | Zintra Patterns offers a broad range of classic or contemporary panel designs that can be used on their own, or in conjunction with Zintra backing, to create beautiful, acoustic screens and wall coverings. |                                                                                                                                                                                                                                                                          |
|                                                     | Zintra and paired with a matching o achieve a unique aesthetic for walls                                                                                                                                      | ons, each pattern can be intricately cut of out<br>r contrasting solid Zintra backing panel to<br>or ceilings. Experience enhanced noise<br>ile enjoying a broad range of neutral and                                                                                    |
|                                                     | <b>Links,</b> is inspired by art deco                                                                                                                                                                         |                                                                                                                                                                                                                                                                          |
|                                                     | Choose from 51 designs.                                                                                                                                                                                       |                                                                                                                                                                                                                                                                          |
|                                                     | Devraj   Elephanta   Fishbone   Folia<br>Hex   Indus   Jacks   Kali   Kerala   K<br>Marquise   Monsoon   Nadu   Noktal                                                                                        | narata   Bhushan   Circuit   Cirque   Deepak  <br>ge   Gadiva   Garden Art   Ginkgo   Haimati  <br>rishnan   Links   Lost   Malini   Mandava  <br>ar   Origami   Padmesh   Perdita   Pivot   Pixel  <br>an   Sanskrit   Setro   Shard   Siptical   Stone<br>dic   Wamika |
|                                                     | Not suitable as a freestanding produ                                                                                                                                                                          | uct.                                                                                                                                                                                                                                                                     |
|                                                     | Elevate your environment with style a harmonious ambiance with superi                                                                                                                                         | e, texture, contrast, and depth, all while creating or sound absorption.                                                                                                                                                                                                 |
| Composition                                         | Zintra Acoustic Panel - 100% Solutio                                                                                                                                                                          | on Dyed (Colour Through) Polyester                                                                                                                                                                                                                                       |
|                                                     | 12mm (1/2") - Density 2.4 kg /m² 0.5                                                                                                                                                                          | 5 lb/ft²                                                                                                                                                                                                                                                                 |
|                                                     | 24mm (1") - Density 3.6 kg/m <sup>2</sup> 0.75                                                                                                                                                                | 5 lb/ft²                                                                                                                                                                                                                                                                 |
| Sustainability                                      | Zintra is made from 100% recyclable                                                                                                                                                                           | e materials.                                                                                                                                                                                                                                                             |
|                                                     | • 60% post-consumer recycled content from PET bottles.                                                                                                                                                        |                                                                                                                                                                                                                                                                          |
|                                                     | • 35% pre-consumer recycled content from PET chips                                                                                                                                                            |                                                                                                                                                                                                                                                                          |
|                                                     | • 5% polylactic acid (PLA)                                                                                                                                                                                    |                                                                                                                                                                                                                                                                          |
|                                                     |                                                                                                                                                                                                               |                                                                                                                                                                                                                                                                          |