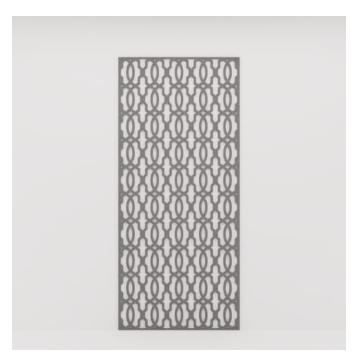

Discover the 51 classic and contemporary designs available in Zintra Pattern Panels. Effortlessly elevate your space with style, texture, and superior sound absorption with Pattern Panel Links.

| <ul><li>✓ Acoustic</li><li>✓ Easy Install</li></ul> | ✓ Bleach Cleanable                                                                                                                                                                                            | ✓ Easy Clean                                                                                                                                                                                                                                                             |
|-----------------------------------------------------|---------------------------------------------------------------------------------------------------------------------------------------------------------------------------------------------------------------|--------------------------------------------------------------------------------------------------------------------------------------------------------------------------------------------------------------------------------------------------------------------------|
| Description                                         | Zintra Patterns offers a broad range of classic or contemporary panel designs that can be used on their own, or in conjunction with Zintra backing, to create beautiful, acoustic screens and wall coverings. |                                                                                                                                                                                                                                                                          |
|                                                     | Zintra and paired with a matching o achieve a unique aesthetic for walls                                                                                                                                      | ons, each pattern can be intricately cut of out<br>r contrasting solid Zintra backing panel to<br>or ceilings. Experience enhanced noise<br>ile enjoying a broad range of neutral and                                                                                    |
|                                                     | <b>Links,</b> is inspired by art deco                                                                                                                                                                         |                                                                                                                                                                                                                                                                          |
|                                                     | Choose from 51 designs.                                                                                                                                                                                       |                                                                                                                                                                                                                                                                          |
|                                                     | Devraj   Elephanta   Fishbone   Folia<br>Hex   Indus   Jacks   Kali   Kerala   K<br>Marquise   Monsoon   Nadu   Noktal                                                                                        | narata   Bhushan   Circuit   Cirque   Deepak  <br>ge   Gadiva   Garden Art   Ginkgo   Haimati  <br>rishnan   Links   Lost   Malini   Mandava  <br>ar   Origami   Padmesh   Perdita   Pivot   Pixel  <br>an   Sanskrit   Setro   Shard   Siptical   Stone<br>dic   Wamika |
|                                                     | Not suitable as a freestanding produ                                                                                                                                                                          | uct.                                                                                                                                                                                                                                                                     |
|                                                     | Elevate your environment with style a harmonious ambiance with superi                                                                                                                                         | e, texture, contrast, and depth, all while creating or sound absorption.                                                                                                                                                                                                 |
| Composition                                         | Zintra Acoustic Panel - 100% Solutio                                                                                                                                                                          | on Dyed (Colour Through) Polyester                                                                                                                                                                                                                                       |
|                                                     | 12mm (1/2") - Density 2.4 kg /m² 0.5                                                                                                                                                                          | 5 lb/ft²                                                                                                                                                                                                                                                                 |
|                                                     | 24mm (1") - Density 3.6 kg/m <sup>2</sup> 0.75                                                                                                                                                                | 5 lb/ft²                                                                                                                                                                                                                                                                 |
| Sustainability                                      | Zintra is made from 100% recyclable                                                                                                                                                                           | e materials.                                                                                                                                                                                                                                                             |
|                                                     | • 60% post-consumer recycled content from PET bottles.                                                                                                                                                        |                                                                                                                                                                                                                                                                          |
|                                                     | • 35% pre-consumer recycled content from PET chips                                                                                                                                                            |                                                                                                                                                                                                                                                                          |
|                                                     | • 5% polylactic acid (PLA)                                                                                                                                                                                    |                                                                                                                                                                                                                                                                          |
|                                                     |                                                                                                                                                                                                               |                                                                                                                                                                                                                                                                          |