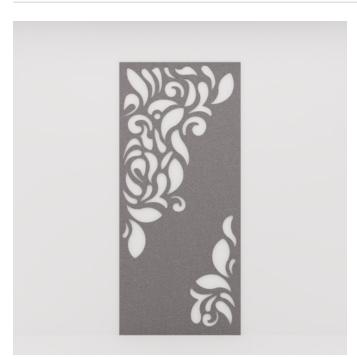

Acoustic Panels

Brand: **Zintra** 

Collections: Pattern Panel

Applications: Ceilings, Walls

Acoustic Panels

Pattern Panel Kerala Detail

Acoustic Panels

Discover the 51 classic and contemporary designs available in Zintra Pattern Panels. Effortlessly elevate your space with style, texture, and superior sound absorption with Pattern Panel Kerala.

| <ul><li>✓ Acoustic</li><li>✓ Easy Install</li></ul> | ✓ Bleach Cleanable                                                                                                                                                                                                                                                                                                                                              | ✓ Easy Clean                                                                                                                                                                                                                                                          |
|-----------------------------------------------------|-----------------------------------------------------------------------------------------------------------------------------------------------------------------------------------------------------------------------------------------------------------------------------------------------------------------------------------------------------------------|-----------------------------------------------------------------------------------------------------------------------------------------------------------------------------------------------------------------------------------------------------------------------|
| Description                                         | Zintra Patterns offers a broad range of classic or contemporary panel designs that can be used on their own, or in conjunction with Zintra backing, to create beautiful, acoustic screens and wall coverings.                                                                                                                                                   |                                                                                                                                                                                                                                                                       |
|                                                     | With virtually unlimited design options, each pattern can be intricately cut of out Zintra and paired with a matching or contrasting solid Zintra backing panel to achieve a unique aesthetic for walls or ceilings. Experience enhanced noise absorption and easy installation, while enjoying a broad range of neutral and vibrant Colours to suit any space. |                                                                                                                                                                                                                                                                       |
|                                                     | <b>Kerala,</b> a stylized leaf pattern                                                                                                                                                                                                                                                                                                                          |                                                                                                                                                                                                                                                                       |
|                                                     | Choose from 51 designs.                                                                                                                                                                                                                                                                                                                                         |                                                                                                                                                                                                                                                                       |
|                                                     | Devraj   Elephanta   Fishbone   Foliag<br>Hex   Indus   Jacks   Kali   Kerala   Kri<br>Marquise   Monsoon   Nadu   Noktala                                                                                                                                                                                                                                      | arata   Bhushan   Circuit   Cirque   Deepak  <br>ge   Gadiva   Garden Art   Ginkgo   Haimati  <br>gshnan   Links   Lost   Malini   Mandava  <br>gr   Origami   Padmesh   Perdita   Pivot   Pixel  <br>n   Sanskrit   Setro   Shard   Siptical   Stone<br>lic   Wamika |
|                                                     | Not suitable as a freestanding product.                                                                                                                                                                                                                                                                                                                         |                                                                                                                                                                                                                                                                       |
|                                                     | Elevate your environment with style, a harmonious ambiance with superio                                                                                                                                                                                                                                                                                         | texture, contrast, and depth, all while creating r sound absorption.                                                                                                                                                                                                  |
| Composition                                         | Zintra Acoustic Panel - 100% Solution                                                                                                                                                                                                                                                                                                                           | n Dyed (Colour Through) Polyester                                                                                                                                                                                                                                     |
|                                                     | 12mm (1/2") - Density 2.4 kg /m² 0.5 lb/ft²                                                                                                                                                                                                                                                                                                                     |                                                                                                                                                                                                                                                                       |
|                                                     | 24mm (1") - Density 3.6 kg/m² 0.75 lb/ft²                                                                                                                                                                                                                                                                                                                       |                                                                                                                                                                                                                                                                       |
| Sustainability                                      | Zintra is made from 100% recyclable materials.                                                                                                                                                                                                                                                                                                                  |                                                                                                                                                                                                                                                                       |
|                                                     | • 60% post-consumer recycled content from PET bottles.                                                                                                                                                                                                                                                                                                          |                                                                                                                                                                                                                                                                       |
|                                                     | • 35% pre-consumer recycled content from PET chips                                                                                                                                                                                                                                                                                                              |                                                                                                                                                                                                                                                                       |
|                                                     | • 5% polylactic acid (PLA)                                                                                                                                                                                                                                                                                                                                      |                                                                                                                                                                                                                                                                       |
|                                                     |                                                                                                                                                                                                                                                                                                                                                                 |                                                                                                                                                                                                                                                                       |