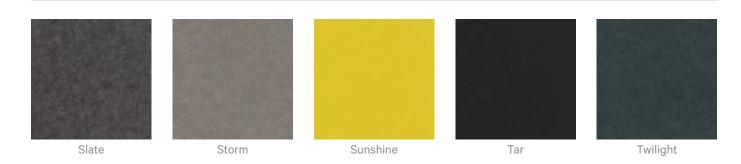

stic Solutions range is customisable to your project. Please get in touch with your local contact for details.                                      |  |



Acoustic Panels

#### Additional Comments Patterns Only NRC Rating

- Directly Mounted: 0.45
- With 2" (50mm) Air Gap: 0.85
- With 6" (152mm) Air Gap: 0.90
- With 12" (305mm) Air Gap: 0.95

#### **Patterns on Backer NRC Rating**

- Directly Mounted: 0.75
- With 2" (50mm) Air Gap: 0.95
- With 6" (152mm) Air Gap: 1.0
- With 12" (305mm) Air Gap: 1.0

### How to Specify

- 1. Select Pattern design
- 2. Select Pattern only or Pattern on Backer.
- 3. Select Zintra Colour.

If selecting backer please state which colour is the pattern layer and which is the backer.



### Color & Finish Options

#### Zintra 12mm Solid PET





Acoustic Panels