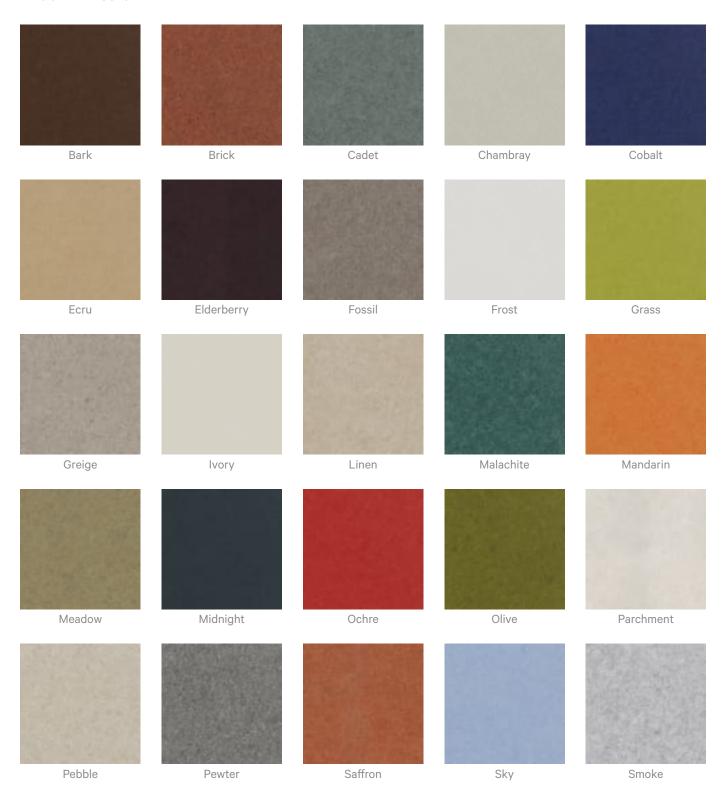

| The Zintra Acoustic Solutions range is customisable to your project. Please get in touch with your local contact for details.                                      |  |



Acoustic Panels

#### Additional Comments Patterns Only NRC Rating

- Directly Mounted: 0.45
- With 2" (50mm) Air Gap: 0.85
- With 6" (152mm) Air Gap: 0.90
- With 12" (305mm) Air Gap: 0.95

#### **Patterns on Backer NRC Rating**

- Directly Mounted: 0.75
- With 2" (50mm) Air Gap: 0.95
- With 6" (152mm) Air Gap: 1.0
- With 12" (305mm) Air Gap: 1.0

### How to Specify

- 1. Select Pattern design
- 2. Select Pattern only or Pattern on Backer.
- 3. Select Zintra Colour.

If selecting backer please state which colour is the pattern layer and which is the backer.



### Color & Finish Options

#### Zintra 12mm Solid PET





Acoustic Panels