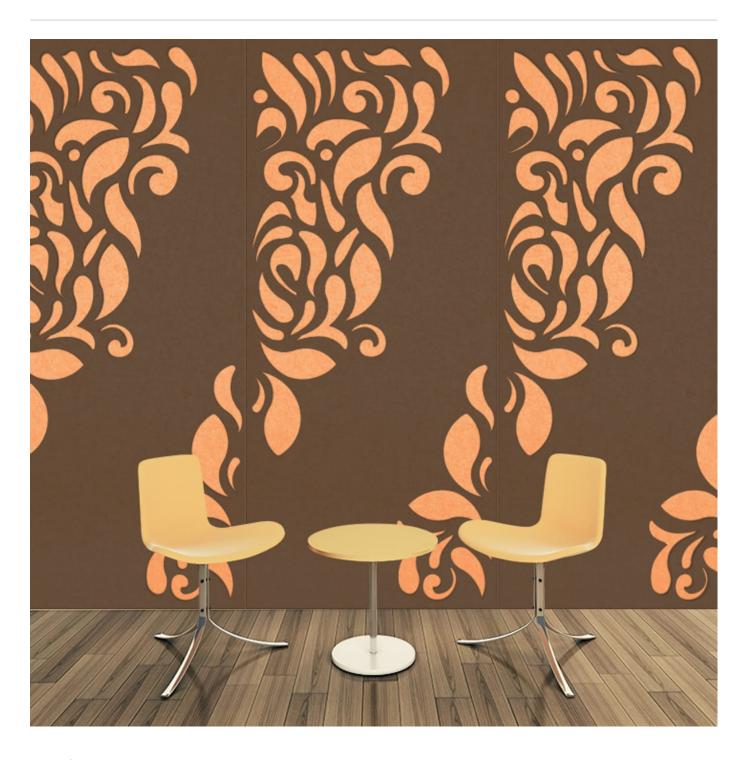

Acoustic Panels

Brand: **Zintra** 

Collections: Pattern Panel

Applications: Ceilings, Walls

Acoustic Panels

Pattern Panel Kerala Detail

Acoustic Panels

Discover the 51 classic and contemporary designs available in Zintra Pattern Panels. Effortlessly elevate your space with style, texture, and superior sound absorption with Pattern Panel Kerala.

| <ul><li>✓ Acoustic</li><li>✓ Easy Install</li></ul> | ✓ Bleach Cleanable                                                                                                                                                                                                                                                                                                                                              | ✓ Easy Clean                                                                                                                                                                                                                                                          |
|-----------------------------------------------------|-----------------------------------------------------------------------------------------------------------------------------------------------------------------------------------------------------------------------------------------------------------------------------------------------------------------------------------------------------------------|-----------------------------------------------------------------------------------------------------------------------------------------------------------------------------------------------------------------------------------------------------------------------|
| Description                                         | Zintra Patterns offers a broad range of classic or contemporary panel designs that can be used on their own, or in conjunction with Zintra backing, to create beautiful, acoustic screens and wall coverings.                                                                                                                                                   |                                                                                                                                                                                                                                                                       |
|                                                     | With virtually unlimited design options, each pattern can be intricately cut of out Zintra and paired with a matching or contrasting solid Zintra backing panel to achieve a unique aesthetic for walls or ceilings. Experience enhanced noise absorption and easy installation, while enjoying a broad range of neutral and vibrant Colours to suit any space. |                                                                                                                                                                                                                                                                       |
|                                                     | <b>Kerala,</b> a stylized leaf pattern                                                                                                                                                                                                                                                                                                                          |                                                                                                                                                                                                                                                                       |
|                                                     | Choose from 51 designs.                                                                                                                                                                                                                                                                                                                                         |                                                                                                                                                                                                                                                                       |
|                                                     | Devraj   Elephanta   Fishbone   Foliag<br>Hex   Indus   Jacks   Kali   Kerala   Kri<br>Marquise   Monsoon   Nadu   Noktala                                                                                                                                                                                                                                      | arata   Bhushan   Circuit   Cirque   Deepak  <br>ge   Gadiva   Garden Art   Ginkgo   Haimati  <br>gshnan   Links   Lost   Malini   Mandava  <br>gr   Origami   Padmesh   Perdita   Pivot   Pixel  <br>n   Sanskrit   Setro   Shard   Siptical   Stone<br>lic   Wamika |
|                                                     | Not suitable as a freestanding product.                                                                                                                                                                                                                                                                                                                         |                                                                                                                                                                                                                                                                       |
|                                                     | Elevate your environment with style, a harmonious ambiance with superio                                                                                                                                                                                                                                                                                         | texture, contrast, and depth, all while creating r sound absorption.                                                                                                                                                                                                  |
| Composition                                         | Zintra Acoustic Panel - 100% Solution                                                                                                                                                                                                                                                                                                                           | n Dyed (Colour Through) Polyester                                                                                                                                                                                                                                     |
|                                                     | 12mm (1/2") - Density 2.4 kg /m² 0.5 lb/ft²                                                                                                                                                                                                                                                                                                                     |                                                                                                                                                                                                                                                                       |
|                                                     | 24mm (1") - Density 3.6 kg/m² 0.75 lb/ft²                                                                                                                                                                                                                                                                                                                       |                                                                                                                                                                                                                                                                       |
| Sustainability                                      | Zintra is made from 100% recyclable materials.                                                                                                                                                                                                                                                                                                                  |                                                                                                                                                                                                                                                                       |
|                                                     | • 60% post-consumer recycled content from PET bottles.                                                                                                                                                                                                                                                                                                          |                                                                                                                                                                                                                                                                       |
|                                                     | • 35% pre-consumer recycled content from PET chips                                                                                                                                                                                                                                                                                                              |                                                                                                                                                                                                                                                                       |
|                                                     | • 5% polylactic acid (PLA)                                                                                                                                                                                                                                                                                                                                      |                                                                                                                                                                                                                                                                       |
|                                                     |                                                                                                                                                                                                                                                                                                                                                                 |                                                                                                                                                                                                                                                                       |