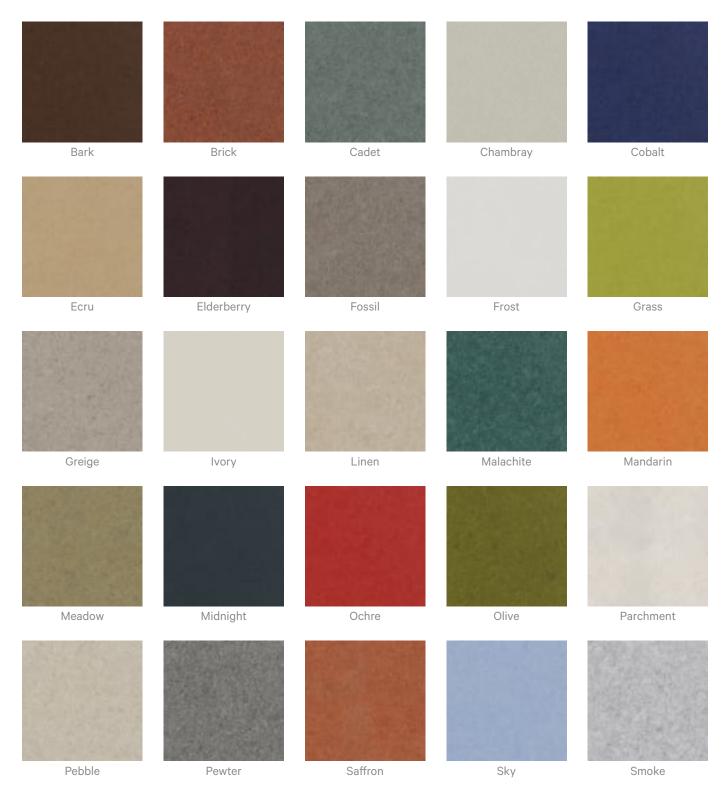

#### Color & Finish Options

#### Zintra 12mm Solid PET

Acoustic Panels

Slate

Storm

Twilight