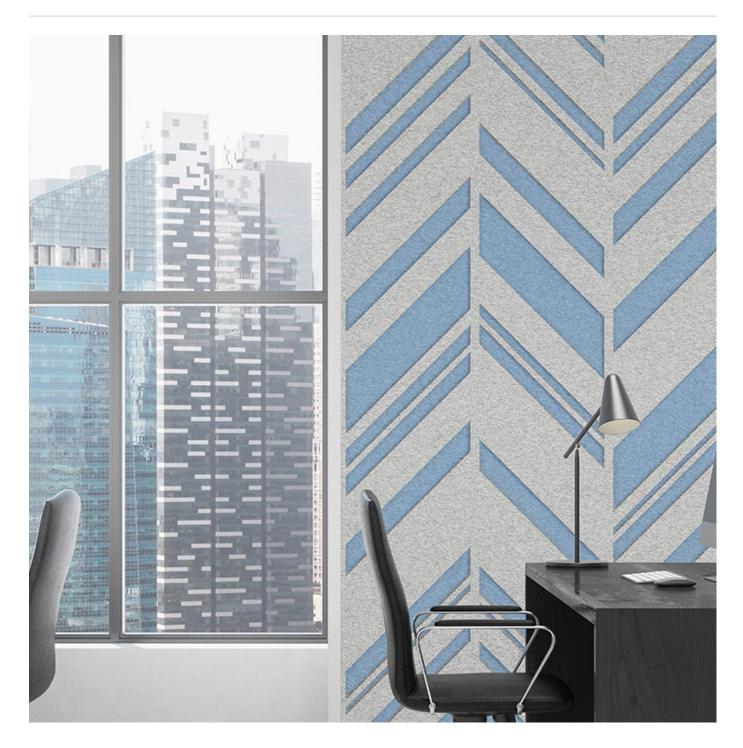

#### Brand: **Zintra**

Collection: Pattern Panel

Acoustic Panels

Pattern Panel Fishbone Detail

Acoustic Panels

Discover the 51 classic and contemporary designs available in Zintra Pattern Panels. Effortlessly elevate your space with style, texture, and superior sound absorption with Pattern Panel Fishbone.

| ✓ Acoustic     | $\checkmark$ Bleach Cleanable                                                                                                                                                                                                                                                                                                                                                                                                                                                                         | ✓ Easy Clean                                                            |  |
|----------------|-------------------------------------------------------------------------------------------------------------------------------------------------------------------------------------------------------------------------------------------------------------------------------------------------------------------------------------------------------------------------------------------------------------------------------------------------------------------------------------------------------|-------------------------------------------------------------------------|--|
| ✓ Easy Install |                                                                                                                                                                                                                                                                                                                                                                                                                                                                                                       |                                                                         |  |
| Description    | Zintra Patterns offers a broad range of classic or contemporary panel designs that can be used on their own, or in conjunction with Zintra backing, to create beautiful, acoustic screens and wall coverings.                                                                                                                                                                                                                                                                                         |                                                                         |  |
|                | With virtually unlimited design options, each pattern can be intricately cut of out<br>Zintra and paired with a matching or contrasting solid Zintra backing panel to<br>achieve a unique aesthetic for walls or ceilings. Experience enhanced noise<br>absorption and easy installation, while enjoying a broad range of neutral and<br>vibrant Colours to suit any space.                                                                                                                           |                                                                         |  |
|                | Fishbone, a chevron pattern with a fishbone look                                                                                                                                                                                                                                                                                                                                                                                                                                                      |                                                                         |  |
|                | Choose from 51 designs.                                                                                                                                                                                                                                                                                                                                                                                                                                                                               |                                                                         |  |
|                | Abhaya   Asiatic   Astra   Bengal   Bharata   Bhushan   Circuit   Cirque   Deepak  <br>Devraj   Elephanta   Fishbone   Foliage   Gadiva   Garden Art   Ginkgo   Haimati  <br>Hex   Indus   Jacks   Kali   Kerala   Krishnan   Links   Lost   Malini   Mandava  <br>Marquise   Monsoon   Nadu   Noktalar   Origami   Padmesh   Perdita   Pivot   Pixel  <br>Prose   Punto   Raja   Sakra   Sankaran   Sanskrit   Setro   Shard   Siptical   Stone<br>Age   Sutra   Telugu   Vanishing   Vedic   Wamika |                                                                         |  |
|                | Not suitable as a freestanding product.                                                                                                                                                                                                                                                                                                                                                                                                                                                               |                                                                         |  |
|                | Elevate your environment with style,<br>a harmonious ambiance with superic                                                                                                                                                                                                                                                                                                                                                                                                                            | texture, contrast, and depth, all while creating<br>r sound absorption. |  |
| Dimensions     | Pattern Only                                                                                                                                                                                                                                                                                                                                                                                                                                                                                          |                                                                         |  |
|                | 1220mm (48") x 2745mm (108') x 12n                                                                                                                                                                                                                                                                                                                                                                                                                                                                    | nm (1/2")                                                               |  |
|                | Pattern on Backer                                                                                                                                                                                                                                                                                                                                                                                                                                                                                     |                                                                         |  |
|                | 1220mm (48") x 2745mm (108') x 24mm (1")                                                                                                                                                                                                                                                                                                                                                                                                                                                              |                                                                         |  |
| Composition    | Zintra Acoustic Panel - 100% Solutio                                                                                                                                                                                                                                                                                                                                                                                                                                                                  | n Dyed (Colour Through) Polyester                                       |  |
|                | 12mm (1/2") - Density 2.4 kg /m² 0.5 lb/ft²                                                                                                                                                                                                                                                                                                                                                                                                                                                           |                                                                         |  |
|                | 24mm (1" ) - Density 3.6 kg /m² 0.75 lb/ft²                                                                                                                                                                                                                                                                                                                                                                                                                                                           |                                                                         |  |
|                |                                                                                                                                                                                                                                                                                                                                                                                                                                                                                                       |                                                                         |  |