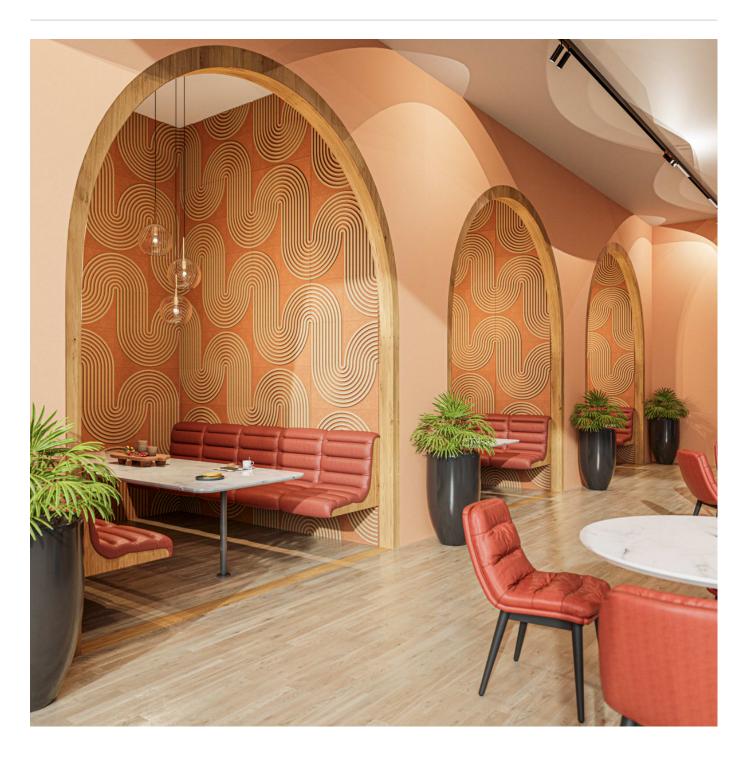

Pattern Tile Pathway B Detail 2

Tiles

Unleash boundless creativity with Zintra Pattern Tiles, where patterns within patterns come to life. These multidimensional tiles ignite inspiration, with each twist revealing a new dimension of design. Let your creativity flourish with our Pathway design.

#### Description

Discover the versatility and creative potential of Zintra Pattern Tiles, where timeless elegance meets contemporary flair. Intricately cut designs adorn each tile, crafted from high-quality Zintra material and mounted onto a back panel in your choice of matching or contrasting Zintra Colour. This innovative approach introduces style, texture, contrast, and depth to your walls or ceilings, all while offering superior sound absorption for a harmonious ambiance.

#### Pathway\*

Step onto the Pathway of creativity and intrigue. At the surface lies a canvas of perfectly imperfect, organic lines, gently curving to guide your imagination. What sets Pathway apart is its versatility—the rotation of tiles allows for the creation of patterns within patterns, each twist revealing a new dimension of design. Pathway available in 3 configurations (A, B or C).