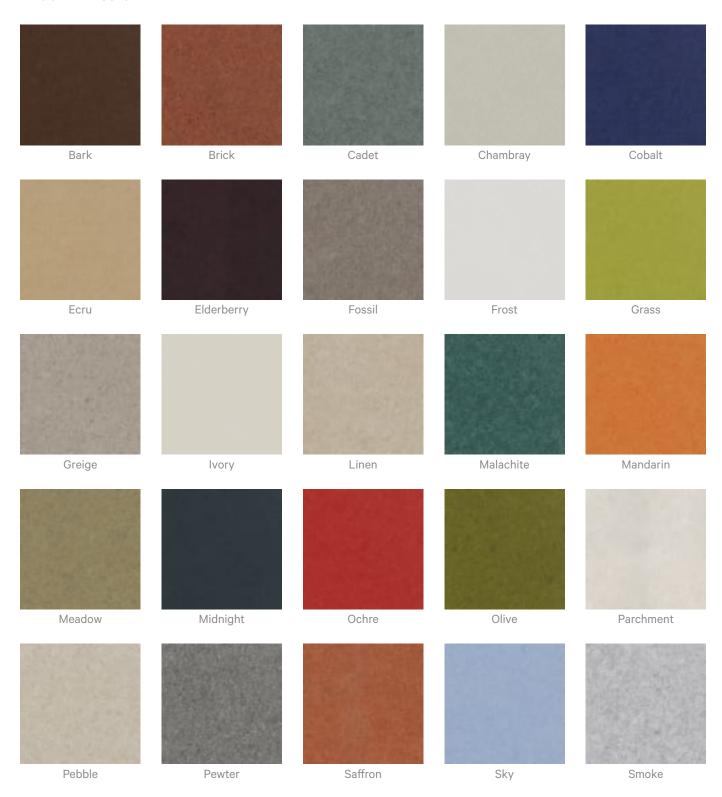

With a vast selection of 30 front and back Colours to choose from, allowing for thousands of unique combinations before even considering layout options. Elevate both visual interest and acoustics in your space with Zintra Pattern Tiles, available in 10 captivating designs (and multiple configurations), offered in single or dual layers.

Available in 10 designs single or double layer \*

Arch | Billet\* | Entwine | Groove\* | Halftone\* | Leap | Lotus | Pathway\* | Striae | Surge

Let your creativity flourish as you transform your environment into a masterpiece of design and sound with Zintra Pattern Tiles.

### Color & Finish Options