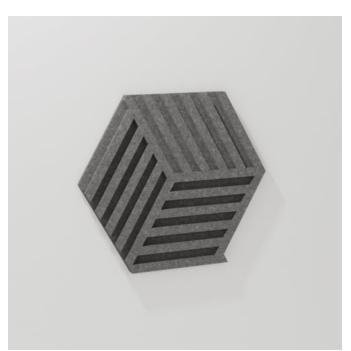

Tiles

Brand: Zintra Collections: Pattern Tiles

Applications: Walls

+1 855 922 7377 hello@zintraacoustic.com zintraacoustic.com

Pattern Tile Leap Detail

Tiles

Unleash boundless creativity with Zintra Pattern Tiles, where patterns within patterns come to life. These multidimensional tiles ignite inspiration, with each twist revealing a new dimension of design. Let your creativity flourish with our Leap design.

| Description    |                                                                                                                                                                                                                                                                                                                                                                                                                                                                                               |
|----------------|-----------------------------------------------------------------------------------------------------------------------------------------------------------------------------------------------------------------------------------------------------------------------------------------------------------------------------------------------------------------------------------------------------------------------------------------------------------------------------------------------|
| ·              | Discover the versatility and creative potential of Zintra Pattern Tiles, where<br>timeless elegance meets contemporary flair. Intricately cut designs adorn each tile<br>crafted from high-quality Zintra material and mounted onto a back panel in your<br>choice of matching or contrasting Zintra Colour. This innovative approach<br>introduces style, texture, contrast, and depth to your walls or ceilings, all while<br>offering superior sound absorption for a harmonious ambiance. |
|                | Leap                                                                                                                                                                                                                                                                                                                                                                                                                                                                                          |
|                | This captivating collection showcases a variety of pattern designs featuring bold and energetic elements, creating visually striking and vibrant patterns.                                                                                                                                                                                                                                                                                                                                    |
|                | With a vast selection of 30 front and back Colours to choose from, allowing for<br>thousands of unique combinations before even considering layout options. Elevate<br>both visual interest and acoustics in your space with Zintra Pattern Tiles, available<br>in 10 captivating designs (and multiple configurations), offered in single or dual<br>layers.                                                                                                                                 |
|                | Available in 10 designs single or double layer *                                                                                                                                                                                                                                                                                                                                                                                                                                              |
|                | Arch   Billet*   Entwine   Groove*   Halftone*   Leap   Lotus   Pathway*   Striae  <br>Surge                                                                                                                                                                                                                                                                                                                                                                                                  |
|                | Let your creativity flourish as you transform your environment into a masterpiece of design and sound with Zintra Pattern Tiles.                                                                                                                                                                                                                                                                                                                                                              |
|                | Sold in sets.                                                                                                                                                                                                                                                                                                                                                                                                                                                                                 |
|                | Not suitable as a free standing product.                                                                                                                                                                                                                                                                                                                                                                                                                                                      |
| Composition    | Zintra Acoustic Panel - 100% Solution Dyed (Colour Through) Polyester                                                                                                                                                                                                                                                                                                                                                                                                                         |
|                | • 12mm (1/2") - Density 2.4 kg /m² 0.5 lb/ft²                                                                                                                                                                                                                                                                                                                                                                                                                                                 |
|                | • 24mm (1") - Density 3.6 kg /m² 0.75 lb/ft²                                                                                                                                                                                                                                                                                                                                                                                                                                                  |
| Sustainability | Zintra is made from 100% recyclable materials.                                                                                                                                                                                                                                                                                                                                                                                                                                                |
|                | <ul> <li>60% post-consumer recycled content from PET bottles.</li> </ul>                                                                                                                                                                                                                                                                                                                                                                                                                      |
|                | <ul> <li>35% pre-consumer recycled content from PET chips</li> </ul>                                                                                                                                                                                                                                                                                                                                                                                                                          |
|                | <ul> <li>5% polylactic acid (PLA)</li> </ul>                                                                                                                                                                                                                                                                                                                                                                                                                                                  |

Tiles

| Dimensions                | <b>Leap:</b><br>• 10 tiles / set, 2.1m <sup>2</sup> (22.8 SF)                                                                                                      |
|---------------------------|--------------------------------------------------------------------------------------------------------------------------------------------------------------------|
|                           | • 495mm (19.47") h x 571mm (22.49") w                                                                                                                              |
| Fire Rating               | ASTM-E84 – Class A classification<br>AS ISO 9705 – 2003 – Group 1 classification<br>EN-13501 – B-s2-d0 classification                                              |
| Supplied As               | • Leap 10 tiles / set, 2.1m² (22.8 SF)                                                                                                                             |
| Assembly & Delivery       | Ships Flat Packed.                                                                                                                                                 |
|                           | <ul> <li>Supplied as a set of individual tiles.</li> </ul>                                                                                                         |
|                           | • Arrange as required.                                                                                                                                             |
|                           | Go to the Technical Documents and download the Installation Guide for more details.                                                                                |
| Suggested<br>Installation | Go to Technical Documents and download the Installation Guide for more details.                                                                                    |
| Care Instructions         | Vacuum to remove dust.                                                                                                                                             |
|                           | Dab Zintra with a damp clean cloth and mild solution of liquid detergent and warm water. Repeat using only clean water, then pat dry with a lint free cloth.       |
|                           | For difficult stains, use a solution of household bleach (10% bleach / 90% water). To remove the bleach, repeat using a clean, water dampened cloth, then pat dry. |
|                           | Always test in an inconspicuous area first and if you don't see the expected results, contact us.                                                                  |
| Warranty                  | Visit FAQ for more details.                                                                                                                                        |
| Customisable              | The Zintra Acoustic Solutions range is customisable to your project. Please get in touch with your local contact for details.                                      |
| Additional Comments       | <ul> <li>NRC 0.45-0.75 Directly Mounted</li> </ul>                                                                                                                 |
|                           | <ul> <li>Alpha-w Rating Directly Mounted 0.30-0.60</li> </ul>                                                                                                      |