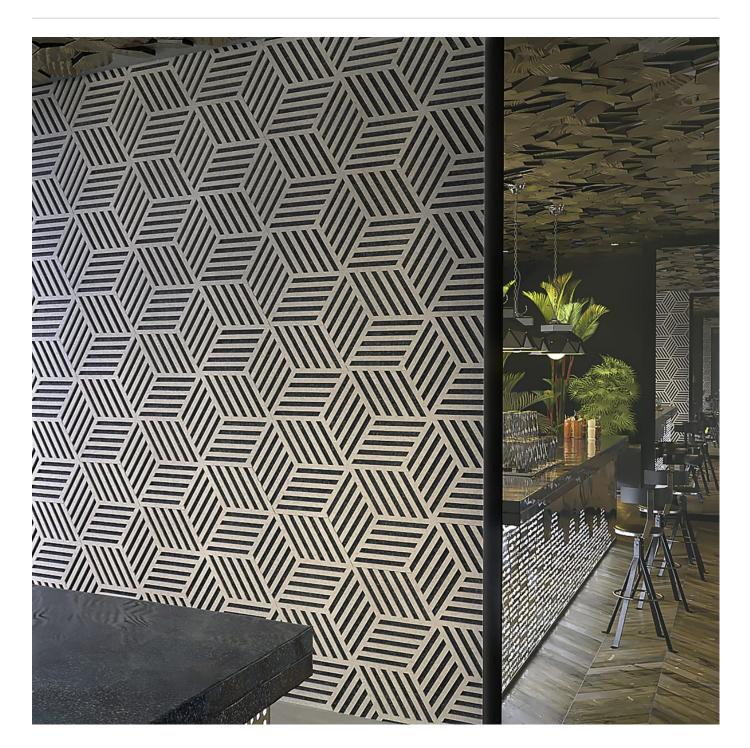

Tiles

Brand: Zintra Collections: Pattern Tiles

Applications: Walls

+1 855 922 7377 hello@zintraacoustic.com zintraacoustic.com

Pattern Tile Leap Detail

Tiles

Unleash boundless creativity with Zintra Pattern Tiles, where patterns within patterns come to life. These multidimensional tiles ignite inspiration, with each twist revealing a new dimension of design. Let your creativity flourish with our Leap design.

| Description    |                                                                                                                                                                                                                                                                                                                                                                                                                                                                                               |
|----------------|-----------------------------------------------------------------------------------------------------------------------------------------------------------------------------------------------------------------------------------------------------------------------------------------------------------------------------------------------------------------------------------------------------------------------------------------------------------------------------------------------|
| ·              | Discover the versatility and creative potential of Zintra Pattern Tiles, where<br>timeless elegance meets contemporary flair. Intricately cut designs adorn each tile<br>crafted from high-quality Zintra material and mounted onto a back panel in your<br>choice of matching or contrasting Zintra Colour. This innovative approach<br>introduces style, texture, contrast, and depth to your walls or ceilings, all while<br>offering superior sound absorption for a harmonious ambiance. |
|                | Leap                                                                                                                                                                                                                                                                                                                                                                                                                                                                                          |
|                | This captivating collection showcases a variety of pattern designs featuring bold and energetic elements, creating visually striking and vibrant patterns.                                                                                                                                                                                                                                                                                                                                    |
|                | With a vast selection of 30 front and back Colours to choose from, allowing for<br>thousands of unique combinations before even considering layout options. Elevate<br>both visual interest and acoustics in your space with Zintra Pattern Tiles, available<br>in 10 captivating designs (and multiple configurations), offered in single or dual<br>layers.                                                                                                                                 |
|                | Available in 10 designs single or double layer *                                                                                                                                                                                                                                                                                                                                                                                                                                              |
|                | Arch   Billet*   Entwine   Groove*   Halftone*   Leap   Lotus   Pathway*   Striae  <br>Surge                                                                                                                                                                                                                                                                                                                                                                                                  |
|                | Let your creativity flourish as you transform your environment into a masterpiece of design and sound with Zintra Pattern Tiles.                                                                                                                                                                                                                                                                                                                                                              |
|                | Sold in sets.                                                                                                                                                                                                                                                                                                                                                                                                                                                                                 |
|                | Not suitable as a free standing product.                                                                                                                                                                                                                                                                                                                                                                                                                                                      |
| Composition    | Zintra Acoustic Panel - 100% Solution Dyed (Colour Through) Polyester                                                                                                                                                                                                                                                                                                                                                                                                                         |
|                | • 12mm (1/2") - Density 2.4 kg /m² 0.5 lb/ft²                                                                                                                                                                                                                                                                                                                                                                                                                                                 |
|                | • 24mm (1") - Density 3.6 kg /m² 0.75 lb/ft²                                                                                                                                                                                                                                                                                                                                                                                                                                                  |
| Sustainability | Zintra is made from 100% recyclable materials.                                                                                                                                                                                                                                                                                                                                                                                                                                                |
|                | <ul> <li>60% post-consumer recycled content from PET bottles.</li> </ul>                                                                                                                                                                                                                                                                                                                                                                                                                      |
|                | <ul> <li>35% pre-consumer recycled content from PET chips</li> </ul>                                                                                                                                                                                                                                                                                                                                                                                                                          |
|                | <ul> <li>5% polylactic acid (PLA)</li> </ul>                                                                                                                                                                                                                                                                                                                                                                                                                                                  |