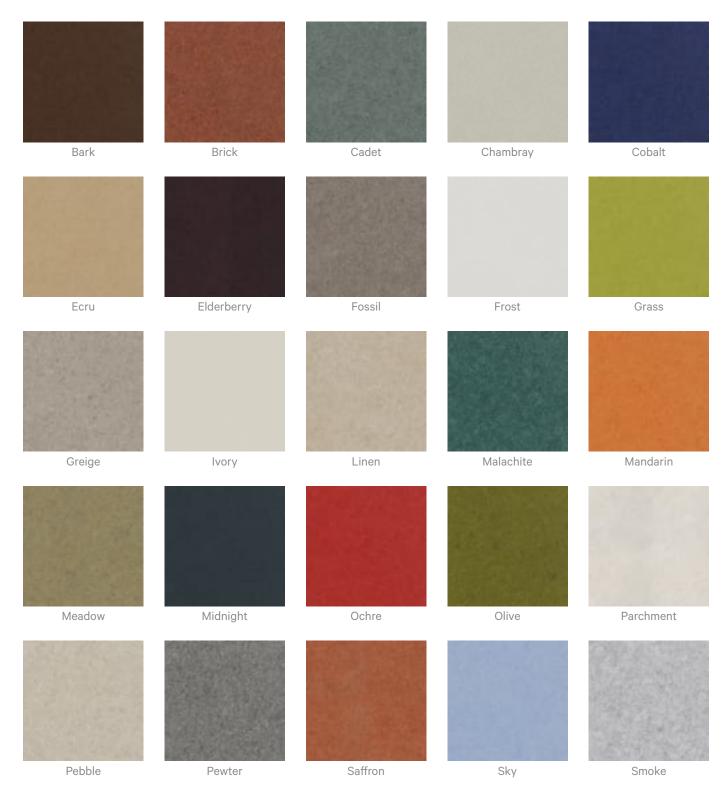

Tiles

How to Specify1. Select Design2. Select Zintra Colour

Tiles

#### Color & Finish Options