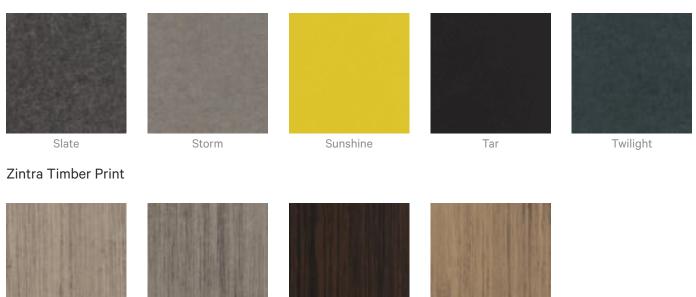

| Description    | Discover the versatility and creative potential of Zintra Pattern Tiles, where<br>timeless elegance meets contemporary flair. Intricately cut designs adorn each tile,<br>crafted from high-quality Zintra material and mounted onto a back panel in your<br>choice of matching or contrasting Zintra Colour. This innovative approach<br>introduces style, texture, contrast, and depth to your walls or ceilings, all while<br>offering superior sound absorption for a harmonious ambiance. |
|----------------|------------------------------------------------------------------------------------------------------------------------------------------------------------------------------------------------------------------------------------------------------------------------------------------------------------------------------------------------------------------------------------------------------------------------------------------------------------------------------------------------|
|                | Lotus                                                                                                                                                                                                                                                                                                                                                                                                                                                                                          |
|                | Inspired by the grace and beauty of lotus flowers, to bring a touch of serenity and natural elegance to your space. With their delicate lines and gentle curves, Lotus Pattern tiles add a sense of tranquillity and sophistication to any interior.                                                                                                                                                                                                                                           |
|                | With a vast selection of 30 front and back Colours to choose from, allowing for<br>thousands of unique combinations before even considering layout options. Elevate<br>both visual interest and acoustics in your space with Zintra Pattern Tiles, available<br>in 10 captivating designs (and multiple configurations), offered in single or dual<br>layers.                                                                                                                                  |
|                | Available in 10 designs single or double layer *                                                                                                                                                                                                                                                                                                                                                                                                                                               |
|                | Arch   Billet*   Entwine   Groove*   Halftone*   Leap   Lotus   Pathway*   Striae  <br>Surge                                                                                                                                                                                                                                                                                                                                                                                                   |
|                | Let your creativity flourish as you transform your environment into a masterpiece of design and sound with Zintra Pattern Tiles.                                                                                                                                                                                                                                                                                                                                                               |
|                | Sold in sets.                                                                                                                                                                                                                                                                                                                                                                                                                                                                                  |
|                | Not suitable as a free standing product.                                                                                                                                                                                                                                                                                                                                                                                                                                                       |
| Composition    | Zintra Acoustic Panel - 100% Solution Dyed (Colour Through) Polyester                                                                                                                                                                                                                                                                                                                                                                                                                          |
|                | • 12mm (1/2") - Density 2.4 kg /m² 0.5 lb/ft²                                                                                                                                                                                                                                                                                                                                                                                                                                                  |
|                | • 24mm (1" ) - Density 3.6 kg /m² 0.75 lb/ft²                                                                                                                                                                                                                                                                                                                                                                                                                                                  |
| Sustainability | Zintra is made from 100% recyclable materials.                                                                                                                                                                                                                                                                                                                                                                                                                                                 |
|                | <ul> <li>60% post-consumer recycled content from PET bottles.</li> </ul>                                                                                                                                                                                                                                                                                                                                                                                                                       |
|                | <ul> <li>35% pre-consumer recycled content from PET chips</li> </ul>                                                                                                                                                                                                                                                                                                                                                                                                                           |
|                | • 5% polylactic acid (PLA)                                                                                                                                                                                                                                                                                                                                                                                                                                                                     |
|                |                                                                                                                                                                                                                                                                                                                                                                                                                                                                                                |

#### Color & Finish Options

#### Zintra 12mm Solid PET

Tiles

Eucalyptus

Ironbark

NIE (

Merbau

Spotted Gum