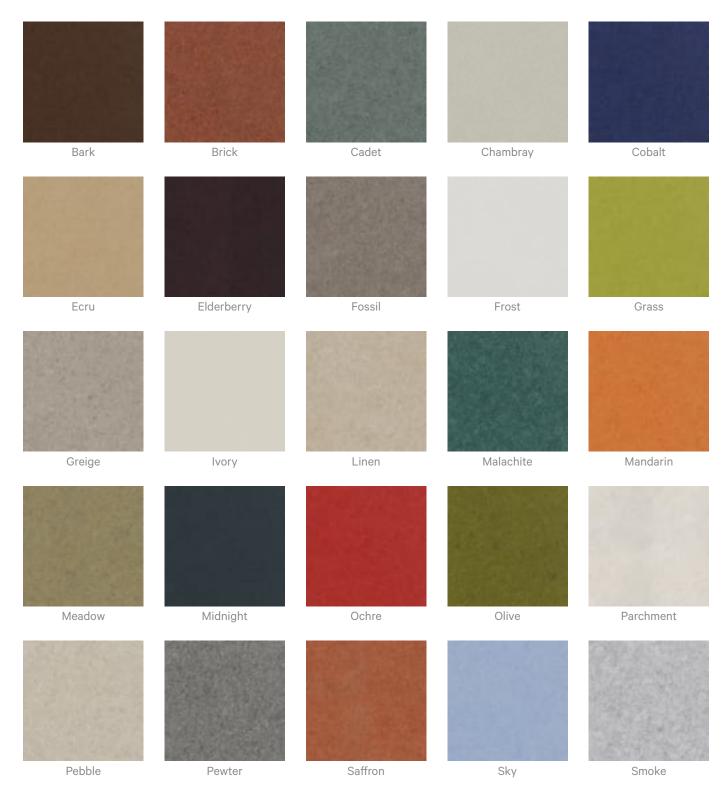

| Description    | Discover the versatility and creative potential of Zintra Pattern Tiles, where<br>timeless elegance meets contemporary flair. Intricately cut designs adorn each tile,<br>crafted from high-quality Zintra material and mounted onto a back panel in your<br>choice of matching or contrasting Zintra Colour. This innovative approach<br>introduces style, texture, contrast, and depth to your walls or ceilings, all while<br>offering superior sound absorption for a harmonious ambiance. |
|----------------|------------------------------------------------------------------------------------------------------------------------------------------------------------------------------------------------------------------------------------------------------------------------------------------------------------------------------------------------------------------------------------------------------------------------------------------------------------------------------------------------|
|                | Lotus                                                                                                                                                                                                                                                                                                                                                                                                                                                                                          |
|                | Inspired by the grace and beauty of lotus flowers, to bring a touch of serenity and natural elegance to your space. With their delicate lines and gentle curves, Lotus Pattern tiles add a sense of tranquillity and sophistication to any interior.                                                                                                                                                                                                                                           |
|                | With a vast selection of 30 front and back Colours to choose from, allowing for<br>thousands of unique combinations before even considering layout options. Elevate<br>both visual interest and acoustics in your space with Zintra Pattern Tiles, available<br>in 10 captivating designs (and multiple configurations), offered in single or dual<br>layers.                                                                                                                                  |
|                | Available in 10 designs single or double layer *                                                                                                                                                                                                                                                                                                                                                                                                                                               |
|                | Arch   Billet*   Entwine   Groove*   Halftone*   Leap   Lotus   Pathway*   Striae  <br>Surge                                                                                                                                                                                                                                                                                                                                                                                                   |
|                | Let your creativity flourish as you transform your environment into a masterpiece of design and sound with Zintra Pattern Tiles.                                                                                                                                                                                                                                                                                                                                                               |
|                | Sold in sets.                                                                                                                                                                                                                                                                                                                                                                                                                                                                                  |
|                | Not suitable as a free standing product.                                                                                                                                                                                                                                                                                                                                                                                                                                                       |
| Composition    | Zintra Acoustic Panel - 100% Solution Dyed (Colour Through) Polyester                                                                                                                                                                                                                                                                                                                                                                                                                          |
|                | • 12mm (1/2") - Density 2.4 kg /m² 0.5 lb/ft²                                                                                                                                                                                                                                                                                                                                                                                                                                                  |
|                | • 24mm (1" ) - Density 3.6 kg /m² 0.75 lb/ft²                                                                                                                                                                                                                                                                                                                                                                                                                                                  |
| Sustainability | Zintra is made from 100% recyclable materials.                                                                                                                                                                                                                                                                                                                                                                                                                                                 |
|                | <ul> <li>60% post-consumer recycled content from PET bottles.</li> </ul>                                                                                                                                                                                                                                                                                                                                                                                                                       |
|                | <ul> <li>35% pre-consumer recycled content from PET chips</li> </ul>                                                                                                                                                                                                                                                                                                                                                                                                                           |
|                | • 5% polylactic acid (PLA)                                                                                                                                                                                                                                                                                                                                                                                                                                                                     |
|                |                                                                                                                                                                                                                                                                                                                                                                                                                                                                                                |

#### Color & Finish Options