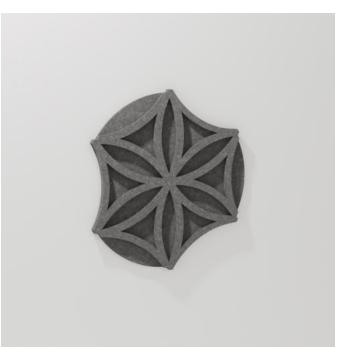

Brand: **Zintra** Collections: **Pattern Tiles** Applications: **Walls** 

+1 855 922 7377 hello@zintraacoustic.com zintraacoustic.com

Pattern Tile Lotus Detail

Tiles

Unleash boundless creativity with Zintra Pattern Tiles, where patterns within patterns come to life. These multidimensional tiles ignite inspiration, with each twist revealing a new dimension of design. Let your creativity flourish with our Lotus design.

| Description    | Discover the versatility and creative potential of Zintra Pattern Tiles, where<br>timeless elegance meets contemporary flair. Intricately cut designs adorn each tile,<br>crafted from high-quality Zintra material and mounted onto a back panel in your<br>choice of matching or contrasting Zintra Colour. This innovative approach<br>introduces style, texture, contrast, and depth to your walls or ceilings, all while<br>offering superior sound absorption for a harmonious ambiance. |
|----------------|------------------------------------------------------------------------------------------------------------------------------------------------------------------------------------------------------------------------------------------------------------------------------------------------------------------------------------------------------------------------------------------------------------------------------------------------------------------------------------------------|
|                | Lotus                                                                                                                                                                                                                                                                                                                                                                                                                                                                                          |
|                | Inspired by the grace and beauty of lotus flowers, to bring a touch of serenity and natural elegance to your space. With their delicate lines and gentle curves, Lotus Pattern tiles add a sense of tranquillity and sophistication to any interior.                                                                                                                                                                                                                                           |
|                | With a vast selection of 30 front and back Colours to choose from, allowing for<br>thousands of unique combinations before even considering layout options. Elevate<br>both visual interest and acoustics in your space with Zintra Pattern Tiles, available<br>in 10 captivating designs (and multiple configurations), offered in single or dual<br>layers.                                                                                                                                  |
|                | Available in 10 designs single or double layer *                                                                                                                                                                                                                                                                                                                                                                                                                                               |
|                | Arch   Billet*   Entwine   Groove*   Halftone*   Leap   Lotus   Pathway*   Striae  <br>Surge                                                                                                                                                                                                                                                                                                                                                                                                   |
|                | Let your creativity flourish as you transform your environment into a masterpiece of design and sound with Zintra Pattern Tiles.                                                                                                                                                                                                                                                                                                                                                               |
|                | Sold in sets.                                                                                                                                                                                                                                                                                                                                                                                                                                                                                  |
|                | Not suitable as a free standing product.                                                                                                                                                                                                                                                                                                                                                                                                                                                       |
| Composition    | Zintra Acoustic Panel - 100% Solution Dyed (Colour Through) Polyester                                                                                                                                                                                                                                                                                                                                                                                                                          |
|                | • 12mm (1/2") - Density 2.4 kg /m² 0.5 lb/ft²                                                                                                                                                                                                                                                                                                                                                                                                                                                  |
|                | • 24mm (1" ) - Density 3.6 kg /m² 0.75 lb/ft²                                                                                                                                                                                                                                                                                                                                                                                                                                                  |
| Sustainability | Zintra is made from 100% recyclable materials.                                                                                                                                                                                                                                                                                                                                                                                                                                                 |
|                | <ul> <li>60% post-consumer recycled content from PET bottles.</li> </ul>                                                                                                                                                                                                                                                                                                                                                                                                                       |
|                | <ul> <li>35% pre-consumer recycled content from PET chips</li> </ul>                                                                                                                                                                                                                                                                                                                                                                                                                           |
|                | • 5% polylactic acid (PLA)                                                                                                                                                                                                                                                                                                                                                                                                                                                                     |
|                |                                                                                                                                                                                                                                                                                                                                                                                                                                                                                                |