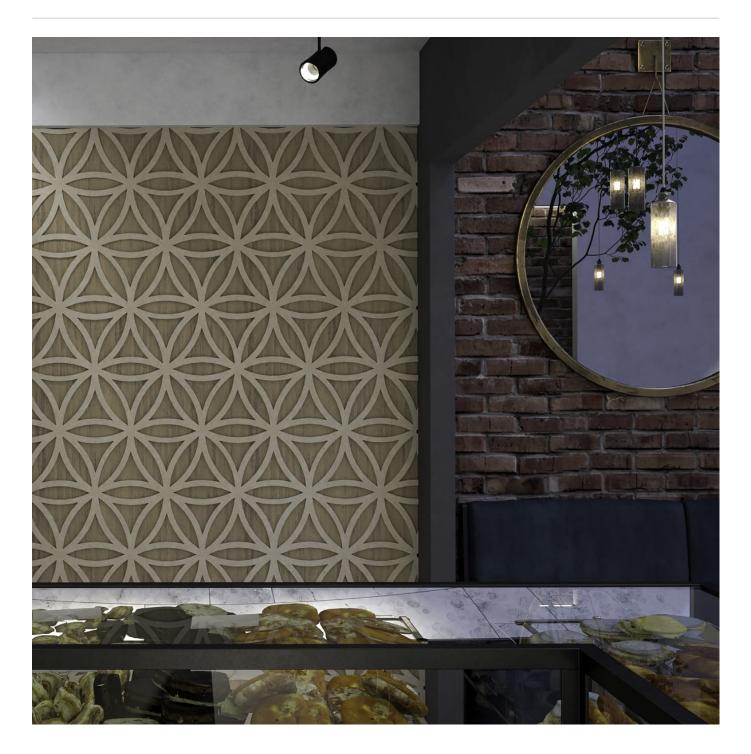

Brand: **Zintra** Collections: **Pattern Tiles** Applications: **Walls** 

+1 855 922 7377 hello@zintraacoustic.com zintraacoustic.com

Pattern Tile Lotus Detail

Tiles

Unleash boundless creativity with Zintra Pattern Tiles, where patterns within patterns come to life. These multidimensional tiles ignite inspiration, with each twist revealing a new dimension of design. Let your creativity flourish with our Lotus design.

| Description    | Discover the versatility and creative potential of Zintra Pattern Tiles, where<br>timeless elegance meets contemporary flair. Intricately cut designs adorn each tile,<br>crafted from high-quality Zintra material and mounted onto a back panel in your<br>choice of matching or contrasting Zintra Colour. This innovative approach<br>introduces style, texture, contrast, and depth to your walls or ceilings, all while<br>offering superior sound absorption for a harmonious ambiance. |
|----------------|------------------------------------------------------------------------------------------------------------------------------------------------------------------------------------------------------------------------------------------------------------------------------------------------------------------------------------------------------------------------------------------------------------------------------------------------------------------------------------------------|
|                | Lotus                                                                                                                                                                                                                                                                                                                                                                                                                                                                                          |
|                | Inspired by the grace and beauty of lotus flowers, to bring a touch of serenity and natural elegance to your space. With their delicate lines and gentle curves, Lotus Pattern tiles add a sense of tranquillity and sophistication to any interior.                                                                                                                                                                                                                                           |
|                | With a vast selection of 30 front and back Colours to choose from, allowing for<br>thousands of unique combinations before even considering layout options. Elevate<br>both visual interest and acoustics in your space with Zintra Pattern Tiles, available<br>in 10 captivating designs (and multiple configurations), offered in single or dual<br>layers.                                                                                                                                  |
|                | Available in 10 designs single or double layer *                                                                                                                                                                                                                                                                                                                                                                                                                                               |
|                | Arch   Billet*   Entwine   Groove*   Halftone*   Leap   Lotus   Pathway*   Striae  <br>Surge                                                                                                                                                                                                                                                                                                                                                                                                   |
|                | Let your creativity flourish as you transform your environment into a masterpiece of design and sound with Zintra Pattern Tiles.                                                                                                                                                                                                                                                                                                                                                               |
|                | Sold in sets.                                                                                                                                                                                                                                                                                                                                                                                                                                                                                  |
|                | Not suitable as a free standing product.                                                                                                                                                                                                                                                                                                                                                                                                                                                       |
| Composition    | Zintra Acoustic Panel - 100% Solution Dyed (Colour Through) Polyester                                                                                                                                                                                                                                                                                                                                                                                                                          |
|                | • 12mm (1/2") - Density 2.4 kg /m² 0.5 lb/ft²                                                                                                                                                                                                                                                                                                                                                                                                                                                  |
|                | • 24mm (1" ) - Density 3.6 kg /m² 0.75 lb/ft²                                                                                                                                                                                                                                                                                                                                                                                                                                                  |
| Sustainability | Zintra is made from 100% recyclable materials.                                                                                                                                                                                                                                                                                                                                                                                                                                                 |
|                | <ul> <li>60% post-consumer recycled content from PET bottles.</li> </ul>                                                                                                                                                                                                                                                                                                                                                                                                                       |
|                | <ul> <li>35% pre-consumer recycled content from PET chips</li> </ul>                                                                                                                                                                                                                                                                                                                                                                                                                           |
|                | • 5% polylactic acid (PLA)                                                                                                                                                                                                                                                                                                                                                                                                                                                                     |
|                |                                                                                                                                                                                                                                                                                                                                                                                                                                                                                                |