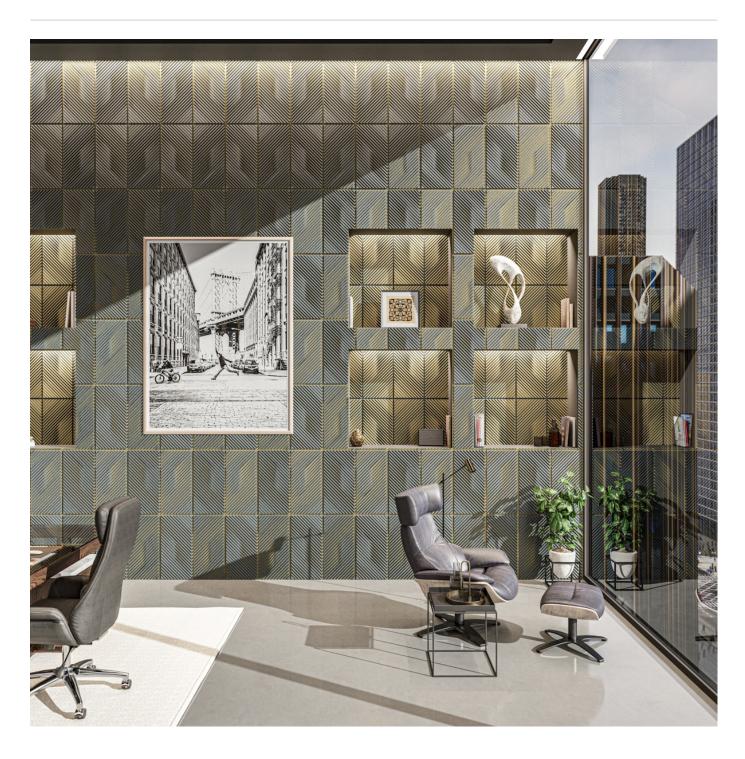

Pattern Tile Halftone B Detail 2

3 of 8

Tiles

Unleash boundless creativity with Zintra Pattern Tiles, where patterns within patterns come to life. These multidimensional tiles ignite inspiration, with each twist revealing a new dimension of design. Let your creativity flourish with our Halftone design.

### Description

Discover the versatility and creative potential of Zintra Pattern Tiles, where timeless elegance meets contemporary flair. Intricately cut designs adorn each tile, crafted from high-quality Zintra material and mounted onto a back panel in your choice of matching or contrasting Zintra Colour. This innovative approach introduces style, texture, contrast, and depth to your walls or ceilings, all while offering superior sound absorption for a harmonious ambiance.

#### Halftone\*

This unique tile features delicate diagonal angles, meticulously arranged to create a captivating interplay of light and direction. With its perfectly imperfect organic pattern within a pattern design, Halftone captures the essence of movement and sophistication. Halftone is available in 2 configurations (A or B).