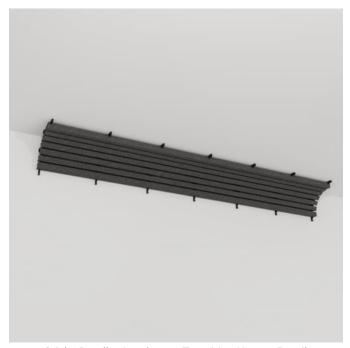

Acoustic Sticks

Brand: Zintra

Applications: Ceilings, Walls

Acoustic Sticks

Sticks Bundles Transition Narrow 2

Sticks Bundles Portrait Transition Narrow Detail

Sticks Bundles Portrait Transition Wide Detail

Sticks Bundles Landscape Transition Narrow Detail

Acoustic Sticks

Sticks Bundles Landscape Transition Wide Detail

Acoustic Sticks

Seamless corner transitions are possible with the use of purpose designed Sticks Transition, designed to join bundles at inside corners.