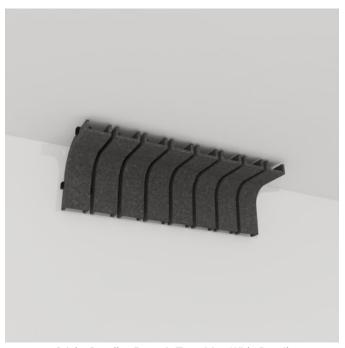

Sticks Bundles Landscape Transition Narrow Detail

Acoustic Sticks

Sticks Bundles Landscape Transition Wide Detail

Acoustic Sticks

Seamless corner transitions are possible with the use of purpose designed Sticks Transition, designed to join bundles at inside corners.

#### **Portrait Transition:**

- Narrow Set | 289mm (11.37") h x 953mm (37.5") w
- Wide Set | 289mm (11.37") h x 953mm (37.5") w

#### **Transition Portrait:**

- Ships flat pack.
- 2 x 24mm (1") SHS Tubes notched.
- WIDE: 8 Zintra Sticks
- NARROW: 16 Zintra Sticks