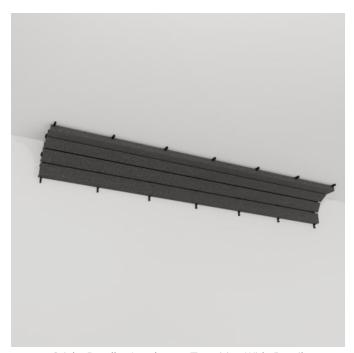

Acoustic Sticks

Brand: Zintra

Applications: Ceilings, Walls

Acoustic Sticks

Sticks Bundles Transition Narrow 2

Sticks Bundles Portrait Transition Narrow Detail

Sticks Bundles Portrait Transition Wide Detail

Sticks Bundles Landscape Transition Narrow Detail

Acoustic Sticks

Sticks Bundles Landscape Transition Wide Detail

Acoustic Sticks

Seamless corner transitions are possible with the use of purpose designed Sticks Transition, designed to join bundles at inside corners.