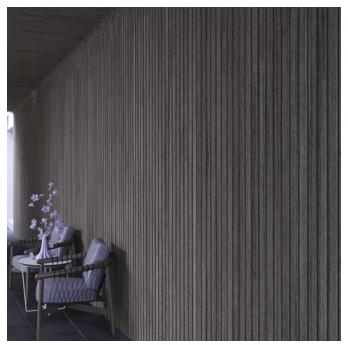

Acoustic Sticks

Brand: Zintra

Applications: Ceilings, Walls

Acoustic Sticks

Sticks Bundles Transition Narrow 2

Sticks Bundles Portrait Transition Narrow Detail

Sticks Bundles Portrait Transition Wide Detail

| <ul><li>✓ Acoustic</li><li>✓ Easy Install</li></ul> | ✓ Bleach Cleanable                                                                                                                                                                     | ✓ Easy Clean                                                                                                                               |  |
|-----------------------------------------------------|----------------------------------------------------------------------------------------------------------------------------------------------------------------------------------------|--------------------------------------------------------------------------------------------------------------------------------------------|--|
| Description                                         | Zintra Sticks are a versatile range of fabricated acoustic sticks designed for easy installation in any space.                                                                         |                                                                                                                                            |  |
|                                                     | Seamless corner transitions are possible with the use of purpose designed <b>Sticks Transition.</b> Designed to join bundles at inside corners and available in Landscape or Portrait. |                                                                                                                                            |  |
|                                                     | Additionally, a selection of Sticks are available to address trim, and corners, ensuring a comprehensive solution tailored to your space.                                              |                                                                                                                                            |  |
|                                                     | Sticks Trim:                                                                                                                                                                           |                                                                                                                                            |  |
|                                                     | GPOs with our Sticks Trim. Supplied                                                                                                                                                    | around windows, doors, ceiling services and as a separate right-angle piece, Sticks Trim is join and glue to Sticks sets to provide a nds. |  |
|                                                     | Sticks External Corner:                                                                                                                                                                |                                                                                                                                            |  |
|                                                     | A purpose designed transition piece that seamlessly deals with the corners of a wall. Available in Landscape or Portrait.                                                              |                                                                                                                                            |  |
|                                                     | Choose from one of our 12 vibrant po                                                                                                                                                   | wdercoat colors (additional charge)                                                                                                        |  |
| Composition                                         | Zintra Acoustic Panel - 100% Solution Dyed (Colour Through) Polyester                                                                                                                  |                                                                                                                                            |  |
|                                                     | 12mm (1/2") - Density 2.4 kg /m <sup>2</sup> 0.5                                                                                                                                       | lb/ft²                                                                                                                                     |  |
| Sustainability                                      | Zintra is made from 100% recyclable materials.                                                                                                                                         |                                                                                                                                            |  |
|                                                     | <ul> <li>60% post-consumer recycled content from PET bottles.</li> </ul>                                                                                                               |                                                                                                                                            |  |
|                                                     | • 35% pre-consumer recycled content from PET chips                                                                                                                                     |                                                                                                                                            |  |
|                                                     | • 5% polylactic acid (PLA)                                                                                                                                                             |                                                                                                                                            |  |
|                                                     |                                                                                                                                                                                        |                                                                                                                                            |  |

Acoustic Sticks