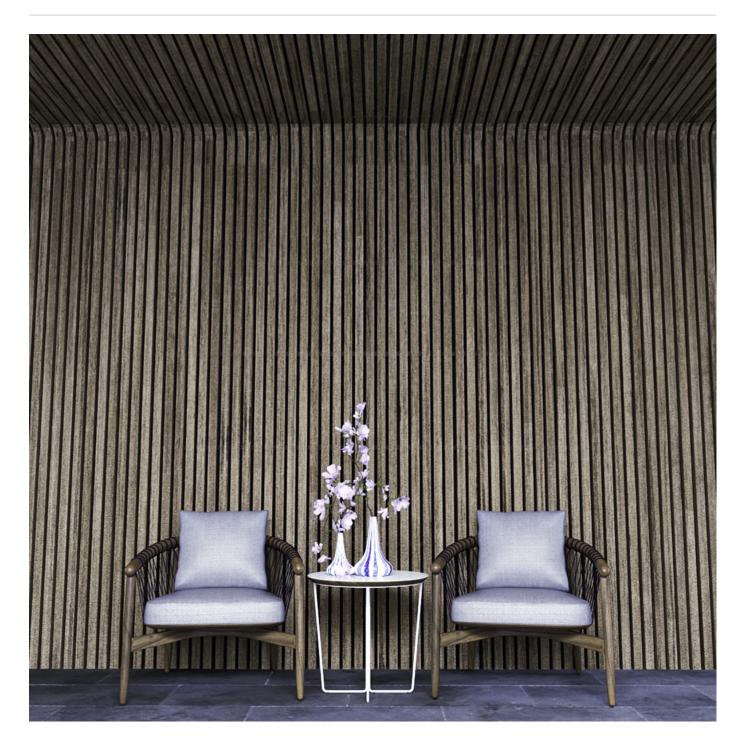

Acoustic Sticks

Brand: Zintra

Applications: Ceilings, Walls

Acoustic Sticks

Sticks Bundles Transition Narrow 2

Sticks Bundles Portrait Transition Narrow Detail

Sticks Bundles Portrait Transition Wide Detail

| <ul><li>✓ Acoustic</li><li>✓ Easy Install</li></ul> | ✓ Bleach Cleanable                                                                                                                                                                     | ✓ Easy Clean                                                                                                                               |  |
|-----------------------------------------------------|----------------------------------------------------------------------------------------------------------------------------------------------------------------------------------------|--------------------------------------------------------------------------------------------------------------------------------------------|--|
| Description                                         | Zintra Sticks are a versatile range of fabricated acoustic sticks designed for easy installation in any space.                                                                         |                                                                                                                                            |  |
|                                                     | Seamless corner transitions are possible with the use of purpose designed <b>Sticks Transition.</b> Designed to join bundles at inside corners and available in Landscape or Portrait. |                                                                                                                                            |  |
|                                                     | Additionally, a selection of Sticks are available to address trim, and corners, ensuring a comprehensive solution tailored to your space.                                              |                                                                                                                                            |  |
|                                                     | Sticks Trim:                                                                                                                                                                           |                                                                                                                                            |  |
|                                                     | GPOs with our Sticks Trim. Supplied                                                                                                                                                    | around windows, doors, ceiling services and as a separate right-angle piece, Sticks Trim is join and glue to Sticks sets to provide a nds. |  |
|                                                     | Sticks External Corner:                                                                                                                                                                |                                                                                                                                            |  |
|                                                     | A purpose designed transition piece that seamlessly deals with the corners of a wall. Available in Landscape or Portrait.                                                              |                                                                                                                                            |  |
|                                                     | Choose from one of our 12 vibrant po                                                                                                                                                   | wdercoat colors (additional charge)                                                                                                        |  |
| Composition                                         | Zintra Acoustic Panel - 100% Solution Dyed (Colour Through) Polyester                                                                                                                  |                                                                                                                                            |  |
|                                                     | 12mm (1/2") - Density 2.4 kg /m <sup>2</sup> 0.5                                                                                                                                       | lb/ft²                                                                                                                                     |  |
| Sustainability                                      | Zintra is made from 100% recyclable materials.                                                                                                                                         |                                                                                                                                            |  |
|                                                     | <ul> <li>60% post-consumer recycled content from PET bottles.</li> </ul>                                                                                                               |                                                                                                                                            |  |
|                                                     | • 35% pre-consumer recycled content from PET chips                                                                                                                                     |                                                                                                                                            |  |
|                                                     | • 5% polylactic acid (PLA)                                                                                                                                                             |                                                                                                                                            |  |
|                                                     |                                                                                                                                                                                        |                                                                                                                                            |  |

Acoustic Sticks