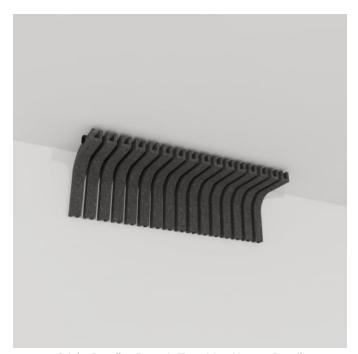

Sticks Bundles Landscape Transition Narrow Detail

Acoustic Sticks

Sticks Bundles Landscape Transition Wide Detail

Acoustic Sticks

Seamless corner transitions are possible with the use of purpose designed Sticks Transition, designed to join bundles at inside corners.

### **Landscape Transition:**

- Narrow Set |2745mm (108") w x 296mm (11.67") h
- Wide Set |2745mm (108") w x 326mm (12.83") h

#### **Sticks Bundle:**

- Ships Flat Pack
- 7 x 24mm (1") Aluminium Tube Notched
- NARROW: 16 x Zintra Sticks
- WIDE: 8 x Zintra Sticks