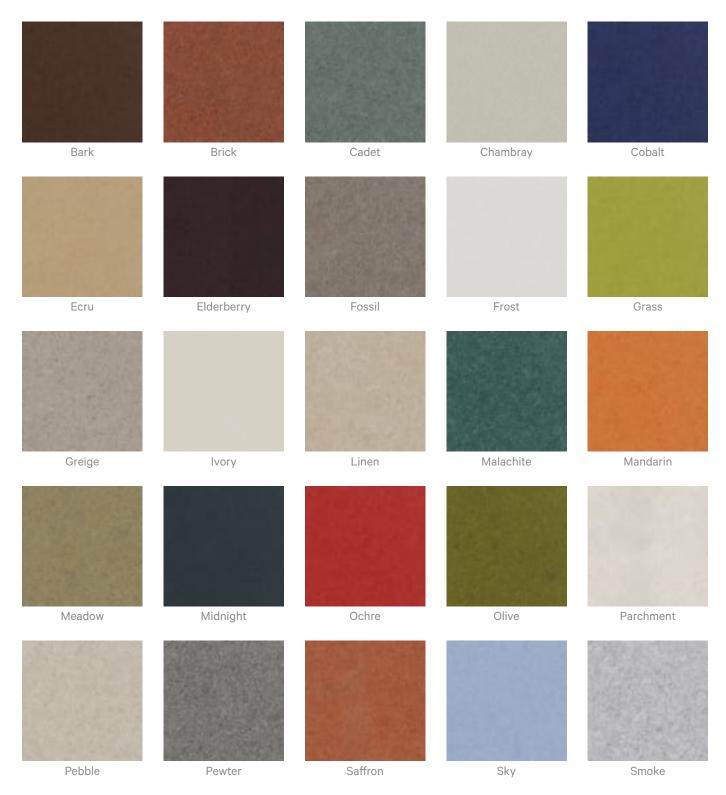

Tiles

| Customisable        | The Zintra Acoustic Solutions range is customisable to your project. Please get in touch with your local contact for details. |  |
|---------------------|-------------------------------------------------------------------------------------------------------------------------------|--|
| Additional Comments | <ul> <li>NRC 0.45-0.75 Directly Mounted</li> <li>Alpha-w Rating Directly Mounted 0.30-0.60</li> </ul>                         |  |
| How to Specify      | 1. Select Design<br>2. Select Zintra Colour                                                                                   |  |