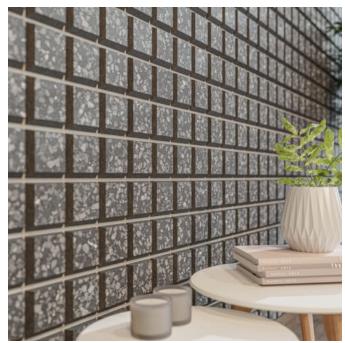

Assembly Suggestions Etch Tiles Shadow Box

Tiles

Every line tells a story with Zintra Etch Tiles, Shadow Box. Sculptural, dynamic, and diverse in design, they inspire endless possibilities for dynamic arrangements and playful pattern exploration.

| <ul><li>✓ Bleach Cleanable</li><li>✓ Easy Clean</li></ul> | ✓ Acoustic                                                                                                                                                                                                                                                                                                                                                                               | ✓ Easy Install                                                                                                                                                                                                          |  |  |  |
|-----------------------------------------------------------|------------------------------------------------------------------------------------------------------------------------------------------------------------------------------------------------------------------------------------------------------------------------------------------------------------------------------------------------------------------------------------------|-------------------------------------------------------------------------------------------------------------------------------------------------------------------------------------------------------------------------|--|--|--|
| Description                                               | Zintra Etch Tiles, where acoustic absorption meets dynamic 3D design. Crafted<br>using a 3mm v-groove, the angled blade creates contemporary, design-led patterns<br>that add a touch of sophistication to any space. Whether you're aiming for a<br>progressive, modern interior or a welcoming atmosphere, Zintra Etch offers a range<br>of subtle textures to suit your design needs. |                                                                                                                                                                                                                         |  |  |  |
|                                                           | Tiles offer a cost-effective solu<br>appeal in commercial, hospitalit                                                                                                                                                                                                                                                                                                                    | of understated to statement Colours, Zintra Etch<br>tion to enhance both sound quality and visual<br>ty, and institutional interiors. Create calming<br>tile tiles, which can be seamlessly integrated with<br>we look. |  |  |  |
|                                                           | Install either wall to wall or as for commercial, education or hospi                                                                                                                                                                                                                                                                                                                     | eature artwork to create an option suitable for any tality environment.                                                                                                                                                 |  |  |  |
|                                                           | Shadow Box                                                                                                                                                                                                                                                                                                                                                                               |                                                                                                                                                                                                                         |  |  |  |
|                                                           |                                                                                                                                                                                                                                                                                                                                                                                          | ght and shadow, squares reminiscent of a chocolate<br>e along with the different perimeter angles offer<br>:y.                                                                                                          |  |  |  |
|                                                           | Available in 15 designs                                                                                                                                                                                                                                                                                                                                                                  |                                                                                                                                                                                                                         |  |  |  |
|                                                           |                                                                                                                                                                                                                                                                                                                                                                                          | r   Diamond*   Fluted   Herringbone*   Hexagon*  <br>hk*   Shadow Box   Square*   Trapezium*   Triangle*                                                                                                                |  |  |  |
|                                                           | * Notes designs available in bot                                                                                                                                                                                                                                                                                                                                                         | h Plain and Etch.                                                                                                                                                                                                       |  |  |  |
|                                                           | Sold in sets.                                                                                                                                                                                                                                                                                                                                                                            |                                                                                                                                                                                                                         |  |  |  |
|                                                           | Transform your space with style                                                                                                                                                                                                                                                                                                                                                          | e and acoustic efficiency.                                                                                                                                                                                              |  |  |  |
|                                                           | Not suitable as a free-standing                                                                                                                                                                                                                                                                                                                                                          | product.                                                                                                                                                                                                                |  |  |  |
| Composition                                               | Zintra Acoustic Panel - 100% So                                                                                                                                                                                                                                                                                                                                                          | olution Dyed (Colour Through) Polyester                                                                                                                                                                                 |  |  |  |
|                                                           | • 12mm (1/2") -Density 2.4 kg /                                                                                                                                                                                                                                                                                                                                                          | m² 0.5 lb/ft²                                                                                                                                                                                                           |  |  |  |
|                                                           | • 24mm (1" ) - Density 3.6 kg /r                                                                                                                                                                                                                                                                                                                                                         | n² 0.75 lb/ft²                                                                                                                                                                                                          |  |  |  |