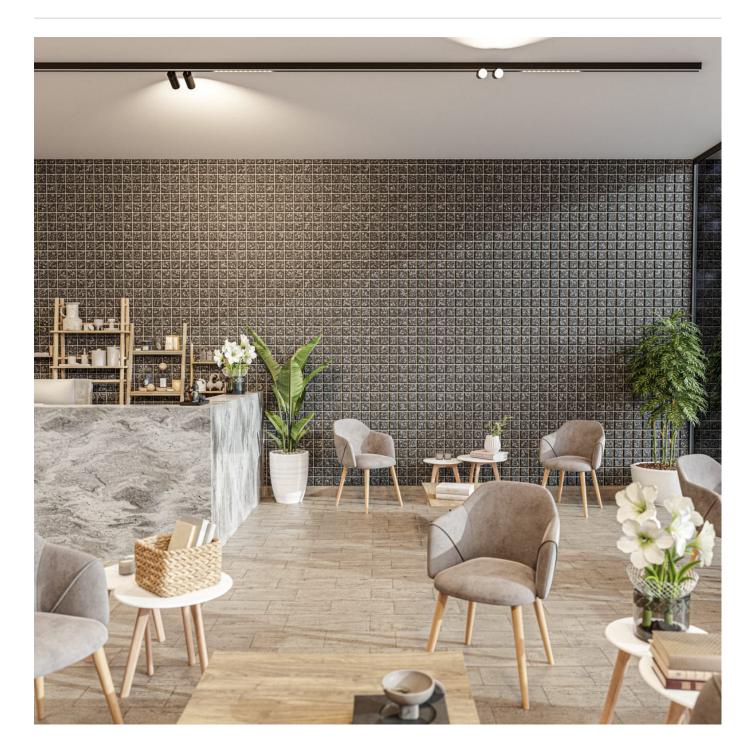

Assembly Suggestions Etch Tiles Shadow Box

Tiles

Every line tells a story with Zintra Etch Tiles, Shadow Box. Sculptural, dynamic, and diverse in design, they inspire endless possibilities for dynamic arrangements and playful pattern exploration.

| <ul><li>✓ Bleach Cleanable</li><li>✓ Easy Clean</li></ul> | ✓ Acoustic                                                                                                                                                                                                                                                                                                                                                                               | ✓ Easy Install                                                                                                                                                                                                          |  |  |  |
|-----------------------------------------------------------|------------------------------------------------------------------------------------------------------------------------------------------------------------------------------------------------------------------------------------------------------------------------------------------------------------------------------------------------------------------------------------------|-------------------------------------------------------------------------------------------------------------------------------------------------------------------------------------------------------------------------|--|--|--|
| Description                                               | Zintra Etch Tiles, where acoustic absorption meets dynamic 3D design. Crafted<br>using a 3mm v-groove, the angled blade creates contemporary, design-led patterns<br>that add a touch of sophistication to any space. Whether you're aiming for a<br>progressive, modern interior or a welcoming atmosphere, Zintra Etch offers a range<br>of subtle textures to suit your design needs. |                                                                                                                                                                                                                         |  |  |  |
|                                                           | Tiles offer a cost-effective solu<br>appeal in commercial, hospitalit                                                                                                                                                                                                                                                                                                                    | of understated to statement Colours, Zintra Etch<br>tion to enhance both sound quality and visual<br>ty, and institutional interiors. Create calming<br>tile tiles, which can be seamlessly integrated with<br>we look. |  |  |  |
|                                                           | Install either wall to wall or as for commercial, education or hospi                                                                                                                                                                                                                                                                                                                     | eature artwork to create an option suitable for any tality environment.                                                                                                                                                 |  |  |  |
|                                                           | Shadow Box                                                                                                                                                                                                                                                                                                                                                                               |                                                                                                                                                                                                                         |  |  |  |
|                                                           |                                                                                                                                                                                                                                                                                                                                                                                          | ght and shadow, squares reminiscent of a chocolate<br>e along with the different perimeter angles offer<br>:y.                                                                                                          |  |  |  |
|                                                           | Available in 15 designs                                                                                                                                                                                                                                                                                                                                                                  |                                                                                                                                                                                                                         |  |  |  |
|                                                           |                                                                                                                                                                                                                                                                                                                                                                                          | r   Diamond*   Fluted   Herringbone*   Hexagon*  <br>hk*   Shadow Box   Square*   Trapezium*   Triangle*                                                                                                                |  |  |  |
|                                                           | * Notes designs available in bot                                                                                                                                                                                                                                                                                                                                                         | h Plain and Etch.                                                                                                                                                                                                       |  |  |  |
|                                                           | Sold in sets.                                                                                                                                                                                                                                                                                                                                                                            |                                                                                                                                                                                                                         |  |  |  |
|                                                           | Transform your space with style                                                                                                                                                                                                                                                                                                                                                          | e and acoustic efficiency.                                                                                                                                                                                              |  |  |  |
|                                                           | Not suitable as a free-standing                                                                                                                                                                                                                                                                                                                                                          | product.                                                                                                                                                                                                                |  |  |  |
| Composition                                               | Zintra Acoustic Panel - 100% So                                                                                                                                                                                                                                                                                                                                                          | olution Dyed (Colour Through) Polyester                                                                                                                                                                                 |  |  |  |
|                                                           | • 12mm (1/2") -Density 2.4 kg /                                                                                                                                                                                                                                                                                                                                                          | m² 0.5 lb/ft²                                                                                                                                                                                                           |  |  |  |
|                                                           | • 24mm (1" ) - Density 3.6 kg /r                                                                                                                                                                                                                                                                                                                                                         | n² 0.75 lb/ft²                                                                                                                                                                                                          |  |  |  |