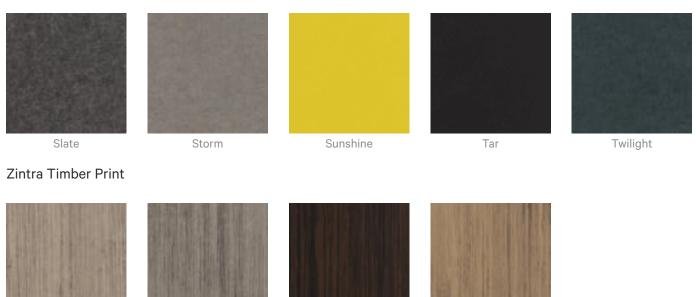

|

Tiles

| Customisable        | The Zintra Acoustic Solutions range is customisable to your project. Please get in touch with your local contact for details. |  |
|---------------------|-------------------------------------------------------------------------------------------------------------------------------|--|
| Additional Comments | <ul> <li>NRC 0.45-0.75 Directly Mounted</li> <li>Alpha-w Rating Directly Mounted 0.30-0.60</li> </ul>                         |  |
| How to Specify      | 1. Select Design<br>2. Select Zintra Colour                                                                                   |  |

Tiles

#### Color & Finish Options

#### Zintra 12mm Solid PET





Tiles



Eucalyptus

Ironbark

Merbau

Spotted Gum