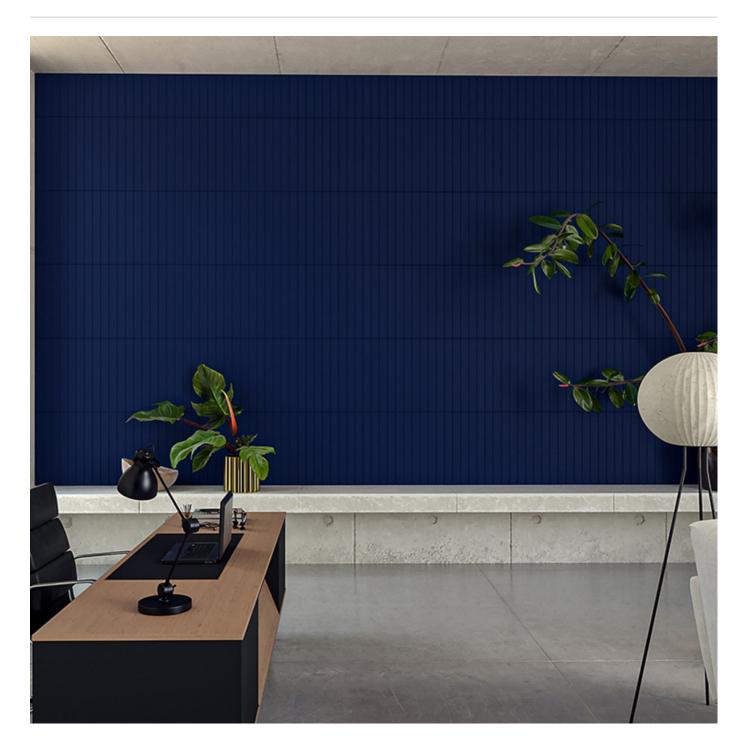

Tiles

Brand: **Zintra** Collections: **Etch Tiles** Applications: **Walls** 

Tiles

Etch Tiles Plank Detail

15 Tile Assembly

Assembly Suggestions Etch Tiles Plank

Tiles

Every line tells a story with Zintra Etch Tiles, Plank. Sculptural, dynamic, and diverse in design, they inspire endless possibilities for dynamic arrangements and playful pattern exploration.

| <ul><li>✓ Bleach Cleanable</li><li>✓ Easy Clean</li></ul> | ✓ Acoustic                                                                                                                                                                                                                                                                                                                                                                               | ✓ Easy Install                                                                                                                           |
|-----------------------------------------------------------|------------------------------------------------------------------------------------------------------------------------------------------------------------------------------------------------------------------------------------------------------------------------------------------------------------------------------------------------------------------------------------------|------------------------------------------------------------------------------------------------------------------------------------------|
| Description                                               | Zintra Etch Tiles, where acoustic absorption meets dynamic 3D design. Crafted<br>using a 3mm v-groove, the angled blade creates contemporary, design-led patterns<br>that add a touch of sophistication to any space. Whether you're aiming for a<br>progressive, modern interior or a welcoming atmosphere, Zintra Etch offers a range<br>of subtle textures to suit your design needs. |                                                                                                                                          |
|                                                           | Available in an extensive range of understated to statement Colours, Zintra Etch<br>Tiles offer a cost-effective solution to enhance both sound quality and visual<br>appeal in commercial, hospitality, and institutional interiors. Create calming<br>environments with these versatile tiles, which can be seamlessly integrated with<br>plain Zintra panels for a cohesive look.     |                                                                                                                                          |
|                                                           | Install either wall to wall or as feature artwork to create an option suitable for any commercial, education or hospitality environment.                                                                                                                                                                                                                                                 |                                                                                                                                          |
|                                                           | Plank*                                                                                                                                                                                                                                                                                                                                                                                   |                                                                                                                                          |
|                                                           |                                                                                                                                                                                                                                                                                                                                                                                          | al wood, Plank brings a touch of warmth and organic<br>ptivating pattern showcases a series of interlocking<br>ing and versatile design. |
|                                                           | Available in 15 designs                                                                                                                                                                                                                                                                                                                                                                  |                                                                                                                                          |
|                                                           |                                                                                                                                                                                                                                                                                                                                                                                          | -   Diamond*   Fluted   Herringbone*   Hexagon*  <br>k*   Shadow Box   Square*   Trapezium*   Triangle*                                  |
|                                                           | * Notes designs available in bot                                                                                                                                                                                                                                                                                                                                                         | h Plain and Etch.                                                                                                                        |
|                                                           | Sold in sets.                                                                                                                                                                                                                                                                                                                                                                            |                                                                                                                                          |
|                                                           | Transform your space with style and acoustic efficiency.                                                                                                                                                                                                                                                                                                                                 |                                                                                                                                          |
|                                                           | Not suitable as a free-standing                                                                                                                                                                                                                                                                                                                                                          | product.                                                                                                                                 |
| Composition                                               | Zintra Acoustic Panel - 100% Sc                                                                                                                                                                                                                                                                                                                                                          | lution Dyed (Colour Through) Polyester                                                                                                   |
|                                                           | • 12mm (1/2") -Density 2.4 kg /m² 0.5 lb/ft²                                                                                                                                                                                                                                                                                                                                             |                                                                                                                                          |
|                                                           | • 24mm (1" ) - Density 3.6 kg /r                                                                                                                                                                                                                                                                                                                                                         | n² 0.75 lb/ft²                                                                                                                           |