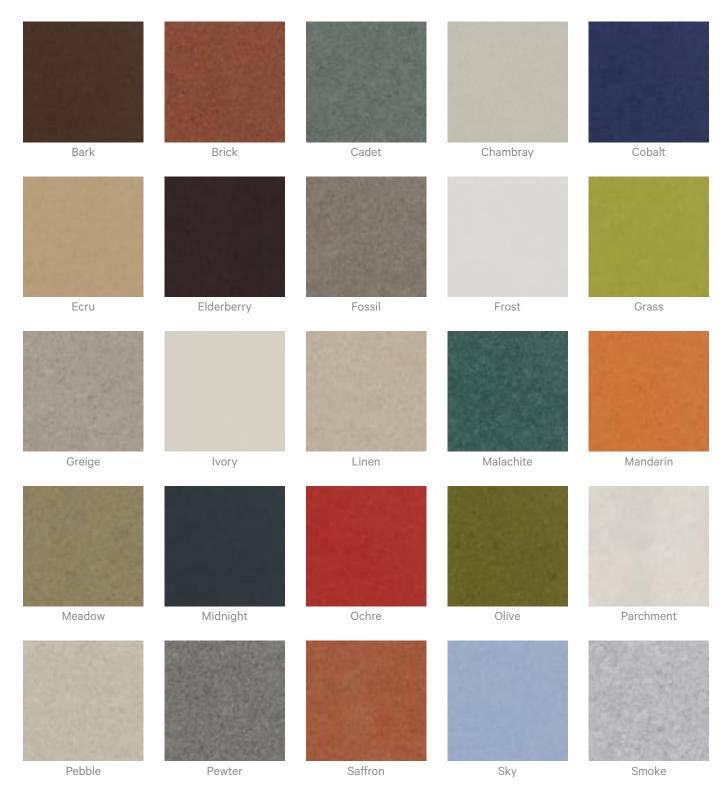

|

Tiles

| Customisable        | The Zintra Acoustic Solutions range is customisable to your project. Please get in touch with your local contact for details. |  |
|---------------------|-------------------------------------------------------------------------------------------------------------------------------|--|
| Additional Comments | <ul> <li>NRC 0.45-0.75 Directly Mounted</li> <li>Alpha-w Rating Directly Mounted 0.30-0.60</li> </ul>                         |  |
| How to Specify      | 1. Select Design<br>2. Select Zintra Colour                                                                                   |  |

Tiles

#### Color & Finish Options

#### Zintra 12mm Solid PET





Tiles



Eucalyptus

Ironbark

Merbau

Spotted Gum