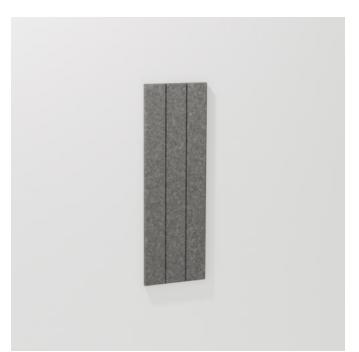

Tiles

Brand: **Zintra** Collections: **Etch Tiles** Applications: **Walls** 

Tiles

Etch Tiles Plank Detail

15 Tile Assembly

Assembly Suggestions Etch Tiles Plank

Tiles

Every line tells a story with Zintra Etch Tiles, Plank. Sculptural, dynamic, and diverse in design, they inspire endless possibilities for dynamic arrangements and playful pattern exploration.

| <ul><li>✓ Bleach Cleanable</li><li>✓ Easy Clean</li></ul> | ✓ Acoustic                                                                                                                                                                                                                                                                                                                                                                               | ✓ Easy Install                                                                                                                           |
|-----------------------------------------------------------|------------------------------------------------------------------------------------------------------------------------------------------------------------------------------------------------------------------------------------------------------------------------------------------------------------------------------------------------------------------------------------------|------------------------------------------------------------------------------------------------------------------------------------------|
| Description                                               | Zintra Etch Tiles, where acoustic absorption meets dynamic 3D design. Crafted<br>using a 3mm v-groove, the angled blade creates contemporary, design-led patterns<br>that add a touch of sophistication to any space. Whether you're aiming for a<br>progressive, modern interior or a welcoming atmosphere, Zintra Etch offers a range<br>of subtle textures to suit your design needs. |                                                                                                                                          |
|                                                           | Available in an extensive range of understated to statement Colours, Zintra Etch<br>Tiles offer a cost-effective solution to enhance both sound quality and visual<br>appeal in commercial, hospitality, and institutional interiors. Create calming<br>environments with these versatile tiles, which can be seamlessly integrated with<br>plain Zintra panels for a cohesive look.     |                                                                                                                                          |
|                                                           | Install either wall to wall or as feature artwork to create an option suitable for any commercial, education or hospitality environment.                                                                                                                                                                                                                                                 |                                                                                                                                          |
|                                                           | Plank*                                                                                                                                                                                                                                                                                                                                                                                   |                                                                                                                                          |
|                                                           |                                                                                                                                                                                                                                                                                                                                                                                          | al wood, Plank brings a touch of warmth and organic<br>ptivating pattern showcases a series of interlocking<br>ing and versatile design. |
|                                                           | Available in 15 designs                                                                                                                                                                                                                                                                                                                                                                  |                                                                                                                                          |
|                                                           |                                                                                                                                                                                                                                                                                                                                                                                          | -   Diamond*   Fluted   Herringbone*   Hexagon*  <br>k*   Shadow Box   Square*   Trapezium*   Triangle*                                  |
|                                                           | * Notes designs available in bot                                                                                                                                                                                                                                                                                                                                                         | h Plain and Etch.                                                                                                                        |
|                                                           | Sold in sets.                                                                                                                                                                                                                                                                                                                                                                            |                                                                                                                                          |
|                                                           | Transform your space with style and acoustic efficiency.                                                                                                                                                                                                                                                                                                                                 |                                                                                                                                          |
|                                                           | Not suitable as a free-standing                                                                                                                                                                                                                                                                                                                                                          | product.                                                                                                                                 |
| Composition                                               | Zintra Acoustic Panel - 100% Sc                                                                                                                                                                                                                                                                                                                                                          | lution Dyed (Colour Through) Polyester                                                                                                   |
|                                                           | • 12mm (1/2") -Density 2.4 kg /m² 0.5 lb/ft²                                                                                                                                                                                                                                                                                                                                             |                                                                                                                                          |
|                                                           | • 24mm (1" ) - Density 3.6 kg /r                                                                                                                                                                                                                                                                                                                                                         | n² 0.75 lb/ft²                                                                                                                           |