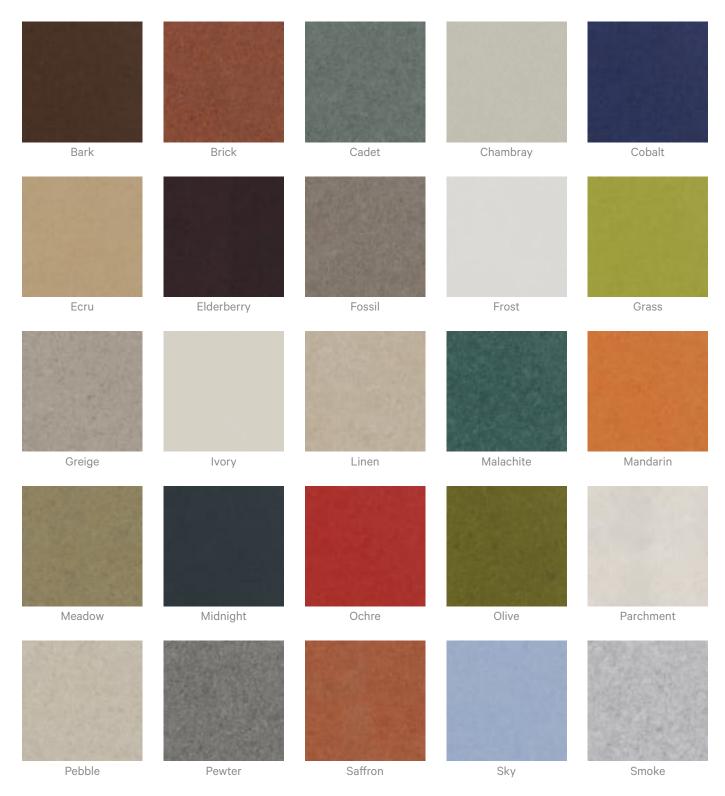

|  |
| How to Specify            | 1. Select Design<br>2. Select Zintra Colour                                                                                                                                                                                                                                                                                                                                                                                                                                                             |  |



Tiles

#### Color & Finish Options

#### Zintra 12mm Solid PET





# PLAIN TILES PLANK

Tiles



zintra







Terracotta Sun Bleached Terracotta Mission

Terracotta Antique

#### Zintra Premium Wood



Knotty Pine



Rustic Walnut



Cherry



Australian Walnut



Euro Beech



Claro Walnut



Lacewood



Palm Wood

Redwood



White Oak