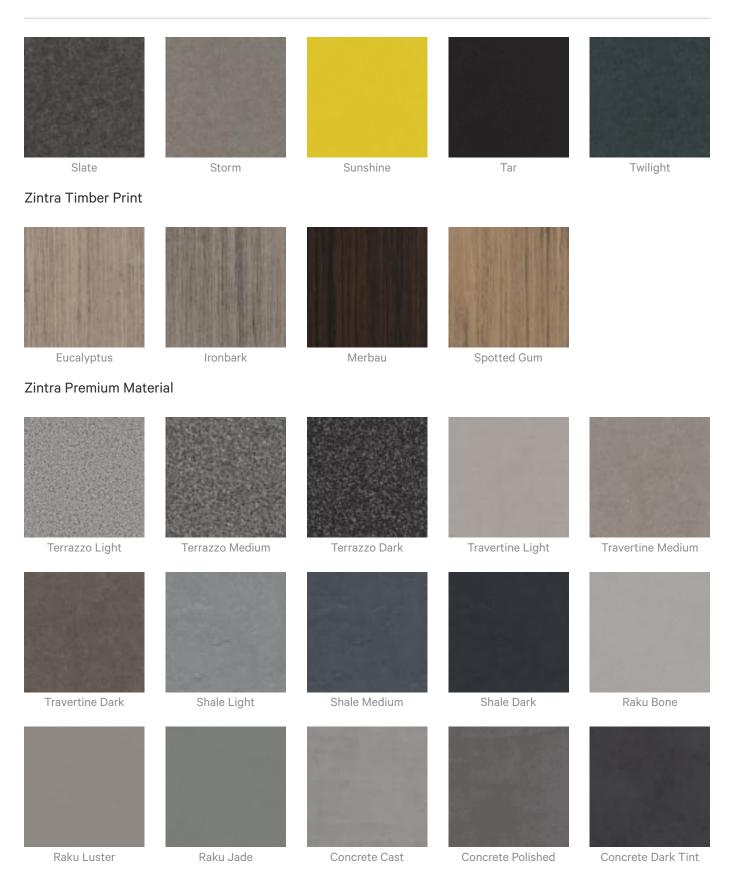

|  |
| How to Specify            | 1. Select Design<br>2. Select Zintra Colour                                                                                                                                                                                                                                                                                                                                                                                                                                                             |  |



Tiles

#### Color & Finish Options

#### Zintra 12mm Solid PET





# PLAIN TILES PLANK

Tiles



zintra







Terracotta Sun Bleached Terracotta Mission

Terracotta Antique

#### Zintra Premium Wood



Knotty Pine



Rustic Walnut



Cherry



Australian Walnut



Euro Beech



Claro Walnut



Lacewood



Palm Wood

Redwood



White Oak