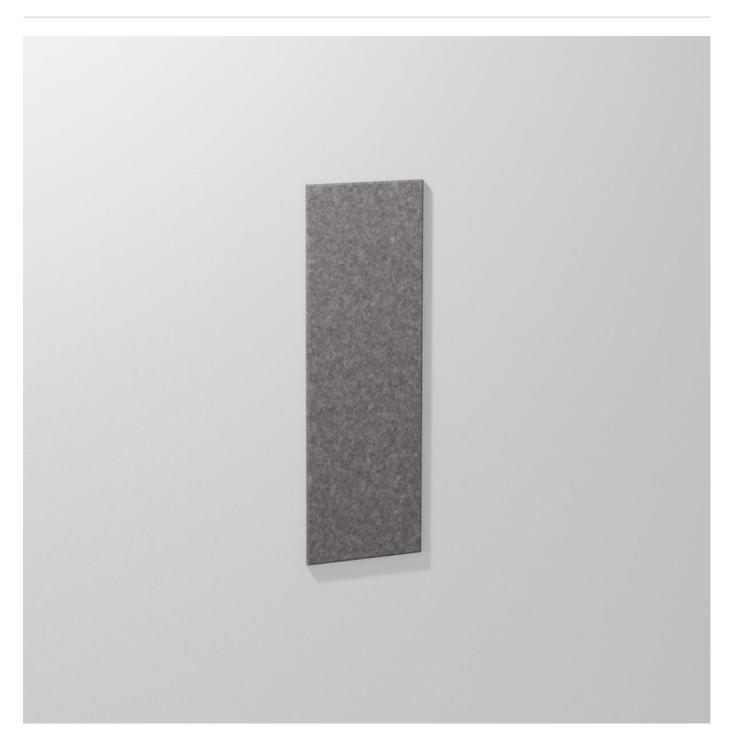

## PLAIN TILES PLANK

Tiles

Brand: **Zintra** Collections: **Plain Tiles** Applications: **Walls** 

### PLAIN TILES PLANK

Tiles

Transform your space with Zintra Plain Tiles, Plank. Silence unwanted distractions and foster a serene and productive environment. Sold in sets.

| <ul><li>✓ Acoustic</li><li>✓ Easy Install</li></ul> | ✓ Bleach Cleanable                                                                                                                                                                                                                                                                                                                                | ✓ Easy Clean |  |
|-----------------------------------------------------|---------------------------------------------------------------------------------------------------------------------------------------------------------------------------------------------------------------------------------------------------------------------------------------------------------------------------------------------------|--------------|--|
| Description                                         | Explore endless design possibilities by mixing and matching Zintra Etch and Plain<br>Tiles. With a diverse range of shapes and a vibrant colour palette, you have the<br>freedom to select from a spectrum of hues, bringing your design vision to life and<br>creating an acoustically minded space.                                             |              |  |
|                                                     | Experience Effortless Installation with our lightweight and seamless Zintra tiles,<br>ensuring a smooth and hassle-free process. Whether installed wall to wall or as<br>captivating feature artwork, they're the perfect fit for any commercial, educational,<br>or hospitality setting, seamlessly merging aesthetics with acoustic excellence. |              |  |
|                                                     | Plank*                                                                                                                                                                                                                                                                                                                                            |              |  |
|                                                     | Inspired by the beauty of natural wood, Plank brings a touch of warmth and organic elegance to your space. This captivating pattern showcases a series of interlocking planks, creating a visually stunning and versatile design.                                                                                                                 |              |  |
|                                                     | Available in 14 designs (Includes Tablet – available in 3 sizes)                                                                                                                                                                                                                                                                                  |              |  |
|                                                     | Battleaxe*   Chevon*   Diamond*   Herringbone*   Hexagon*   Hourglass*   Jigsaw  <br>Parallelogram   Plank*   Rectangle   Square*   Tablet                                                                                                                                                                                                        |              |  |
|                                                     | * Notes designs available in both Plain and Etch.<br>Tiles are sold in sets.                                                                                                                                                                                                                                                                      |              |  |
|                                                     |                                                                                                                                                                                                                                                                                                                                                   |              |  |
|                                                     | Not suitable as a free-standing product.                                                                                                                                                                                                                                                                                                          |              |  |
| Composition                                         | Zintra Acoustic Panel - 100% Solution Dyed (Colour Through) Polyester                                                                                                                                                                                                                                                                             |              |  |
|                                                     | 12mm (1/2") - Density 2.4 kg /m² 0.5                                                                                                                                                                                                                                                                                                              | lb/ft²       |  |
| Sustainability                                      | Zintra is made from 100% recyclable materials.                                                                                                                                                                                                                                                                                                    |              |  |
|                                                     | <ul> <li>60% post-consumer recycled content from PET bottles.</li> </ul>                                                                                                                                                                                                                                                                          |              |  |
|                                                     | • 35% pre-consumer recycled content from PET chips                                                                                                                                                                                                                                                                                                |              |  |
|                                                     | • 5% polylactic acid (PLA)                                                                                                                                                                                                                                                                                                                        |              |  |
| Dimensions                                          | <b>Plank:</b><br>26 Tiles / set, 3.1m² (33.5 SF)<br>600mm x (23.62") h x 200mm (7.87') w                                                                                                                                                                                                                                                          |              |  |