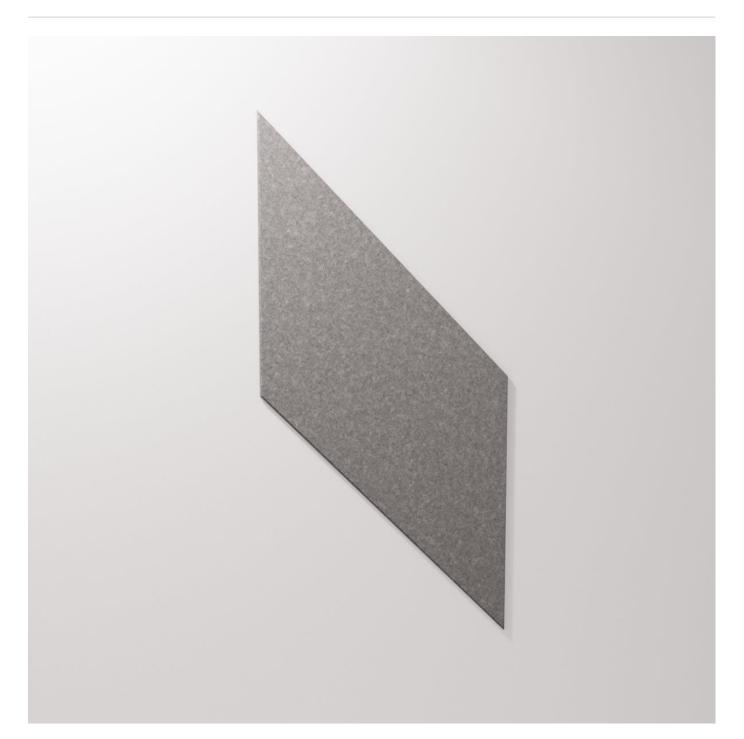

### PLAIN TILES PARALLELOGRAM

Brand: **Zintra** Collections: **Plain Tiles** Applications: **Walls** 

+1 855 922 7377 hello@zintraacoustic.com zintraacoustic.com

Tiles

Transform your space with Zintra Plain Tiles, Parallelogram. Silence unwanted distractions and foster a serene and productive environment. Sold in sets.

| <ul><li>✓ Acoustic</li><li>✓ Easy Install</li></ul> | ✓ Bleach Cleanable                                                                                                                                                                                                                                                                                                                                | ✓ Easy Clean      |  |
|-----------------------------------------------------|---------------------------------------------------------------------------------------------------------------------------------------------------------------------------------------------------------------------------------------------------------------------------------------------------------------------------------------------------|-------------------|--|
| Description                                         | Explore endless design possibilities by mixing and matching Zintra Etch and Plain<br>Tiles. With a diverse range of shapes and a vibrant colour palette, you have the<br>freedom to select from a spectrum of hues, bringing your design vision to life and<br>creating an acoustically minded space.                                             |                   |  |
|                                                     | Experience Effortless Installation with our lightweight and seamless Zintra tiles,<br>ensuring a smooth and hassle-free process. Whether installed wall to wall or as<br>captivating feature artwork, they're the perfect fit for any commercial, educational,<br>or hospitality setting, seamlessly merging aesthetics with acoustic excellence. |                   |  |
|                                                     | Parallelogram                                                                                                                                                                                                                                                                                                                                     |                   |  |
|                                                     | Modern elegance with geometric flair, the clean lines and unique shape of<br>Parallelogram Tiles offer endless design possibilities.                                                                                                                                                                                                              |                   |  |
|                                                     | Available in 14 designs (Includes Tablet – available in 3 sizes)                                                                                                                                                                                                                                                                                  |                   |  |
|                                                     | Battleaxe*   Chevon*   Diamond*   Herringbone*   Hexagon*   Hourglass*   Jigsaw  <br>Parallelogram   Plank*   Rectangle   Square*   Tablet                                                                                                                                                                                                        |                   |  |
|                                                     | * Notes designs available in both Plain and Etch.                                                                                                                                                                                                                                                                                                 |                   |  |
|                                                     | Tiles are sold in sets.                                                                                                                                                                                                                                                                                                                           |                   |  |
|                                                     | Not suitable as a free-standing prod                                                                                                                                                                                                                                                                                                              | uct.              |  |
| Composition                                         | Zintra Acoustic Panel - 100% Solution Dyed (Colour Through) Polyester                                                                                                                                                                                                                                                                             |                   |  |
|                                                     | 12mm (1/2") - Density 2.4 kg /m² 0.5                                                                                                                                                                                                                                                                                                              | lb/ft²            |  |
| Sustainability                                      | Zintra is made from 100% recyclable materials.                                                                                                                                                                                                                                                                                                    |                   |  |
|                                                     | <ul> <li>60% post-consumer recycled content from PET bottles.</li> </ul>                                                                                                                                                                                                                                                                          |                   |  |
|                                                     | • 35% pre-consumer recycled conte                                                                                                                                                                                                                                                                                                                 | nt from PET chips |  |
|                                                     | • 5% polylactic acid (PLA)                                                                                                                                                                                                                                                                                                                        |                   |  |
| Dimensions                                          | <b>Parallelogram:</b><br>6 Tiles / set, 2.1m² (23.2 SF)<br>600mm x (23.62") + 600mm x (23.62") h x 600mm x (23.62") w                                                                                                                                                                                                                             |                   |  |