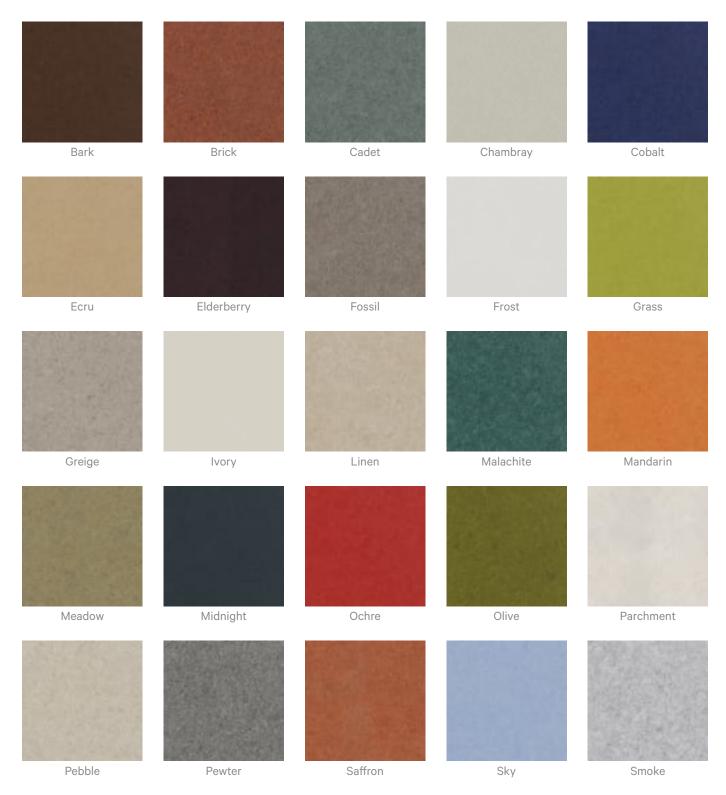

|  |
|                           | Directly Mounted                                                                                                                                                   |  |
| How to Specify            | 1. Select Design                                                                                                                                                   |  |
|                           | 2. Select Zintra Colour                                                                                                                                            |  |



Tiles

### Color & Finish Options

#### Zintra 12mm Solid PET





## PLAIN TILES PARALLELOGRAM

Tiles



Raku Luster

Raku Jade

Concrete Cast

**Concrete Polished** 



zintra

## PLAIN TILES PARALLELOGRAM

Tiles







Terracotta Mission

Terracotta Antique

#### Zintra Premium Wood



Knotty Pine



Rustic Walnut



Cherry



Australian Walnut



Euro Beech



Claro Walnut



Lacewood



Palm Wood

Redwood



White Oak