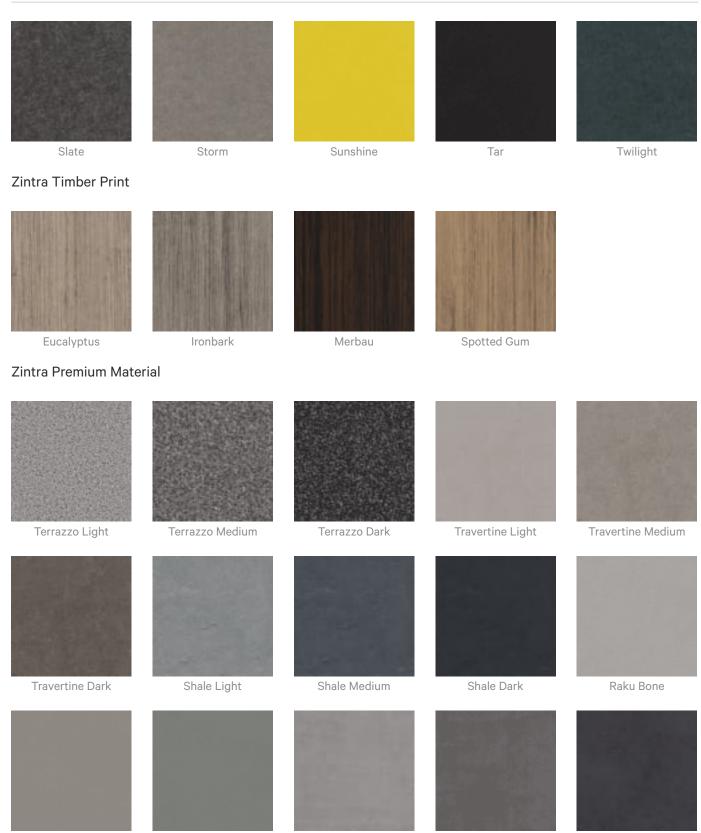

|  |
|                           | Directly Mounted                                                                                                                                                   |  |
| How to Specify            | 1. Select Design                                                                                                                                                   |  |
|                           | 2. Select Zintra Colour                                                                                                                                            |  |



Tiles

### Color & Finish Options

#### Zintra 12mm Solid PET





## PLAIN TILES PARALLELOGRAM

Tiles



Raku Luster

Raku Jade

Concrete Cast

**Concrete Polished** 



zintra

## PLAIN TILES PARALLELOGRAM

Tiles







Terracotta Mission

Terracotta Antique

#### Zintra Premium Wood



Knotty Pine



Rustic Walnut



Cherry



Australian Walnut



Euro Beech



Claro Walnut



Lacewood



Palm Wood

Redwood



White Oak