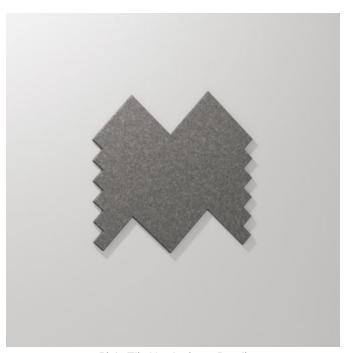

| <ul><li>✓ Acoustic</li><li>✓ Easy Install</li></ul> | ✓ Bleach Cleanable                                                                                                                                                                                                                                                                                                                                     | ✓ Easy Clean                    |
|-----------------------------------------------------|--------------------------------------------------------------------------------------------------------------------------------------------------------------------------------------------------------------------------------------------------------------------------------------------------------------------------------------------------------|---------------------------------|
| Description                                         | Explore endless design possibilities by mixing and matching Zintra Etch and Plain Tiles. With a diverse range of shapes and a vibrant colour palette, you have the freedom to select from a spectrum of hues, bringing your design vision to life and creating an acoustically minded space.                                                           |                                 |
|                                                     | Experience Effortless Installation with our lightweight and seamless Zintra tiles, ensuring a smooth and hassle-free process. Whether installed wall to wall or as captivating feature artwork, they're the perfect fit for any commercial, educational, or hospitality setting, seamlessly merging aesthetics with acoustic excellence.  Herringbone* |                                 |
|                                                     |                                                                                                                                                                                                                                                                                                                                                        |                                 |
|                                                     | This captivating pattern showcases a series of interlocking rectangular tiles arranged in a distinctive zigzag pattern, creating a visually dynamic and stylish design.                                                                                                                                                                                |                                 |
|                                                     | Available in 14 designs (Includes Tablet – available in 3 sizes)                                                                                                                                                                                                                                                                                       |                                 |
|                                                     | Battleaxe*   Chevon*   Diamond*   Herringbone*   Hexagon*   Hourglass*   Jigsaw  <br>Parallelogram   Plank*   Rectangle   Square*   Tablet                                                                                                                                                                                                             |                                 |
|                                                     | * Notes designs available in both Plain and Etch.                                                                                                                                                                                                                                                                                                      |                                 |
|                                                     | Tiles are sold in sets.                                                                                                                                                                                                                                                                                                                                |                                 |
|                                                     | Not suitable as a free-standing produ                                                                                                                                                                                                                                                                                                                  | ct.                             |
| Composition                                         | Zintra Acoustic Panel - 100% Solution                                                                                                                                                                                                                                                                                                                  | Dyed (Colour Through) Polyester |
|                                                     | 12mm (1/2") - Density 2.4 kg /m² 0.5 l                                                                                                                                                                                                                                                                                                                 | b/ft²                           |
| Sustainability                                      | Zintra is made from 100% recyclable materials.                                                                                                                                                                                                                                                                                                         |                                 |
|                                                     | 60% post-consumer recycled content from PET bottles.                                                                                                                                                                                                                                                                                                   |                                 |
|                                                     | • 35% pre-consumer recycled conten                                                                                                                                                                                                                                                                                                                     | t from PET chips                |
|                                                     | • 5% polylactic acid (PLA)                                                                                                                                                                                                                                                                                                                             |                                 |
| Dimensions                                          | <b>Herringbone:</b> 12 Tiles / set, 2.8m² (30.1 SF) 554mm (21.80") h x 600mm x (23.62") w                                                                                                                                                                                                                                                              |                                 |