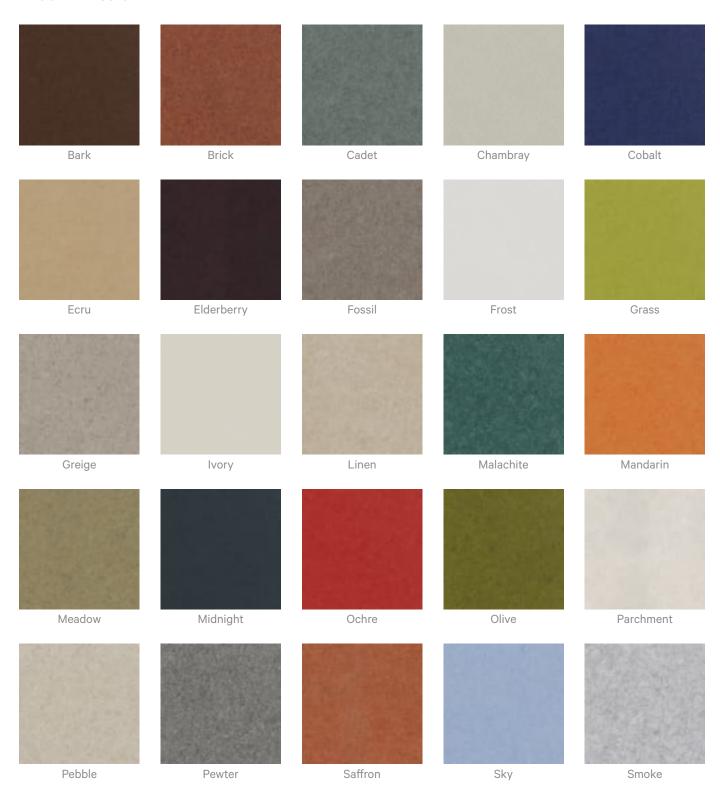

|  |
| How to Specify            | 1. Select Design                                                                                                                                                   |  |
|                           | 2. Select Zintra Colour                                                                                                                                            |  |
|                           |                                                                                                                                                                    |  |



## Color & Finish Options

#### Zintra 12mm Solid PET







Tiles

zintraacoustic.com





Tiles



Terracotta Sun Bleached



Terracotta Mission



Terracotta Antique

### Zintra Premium Wood



Knotty Pine



Maple



Poplar



Australian Walnut



Claro Walnut



Palm Wood



Rustic Walnut



Cherry

7 of 7



Euro Beech



Lacewood



Redwood



White Oak