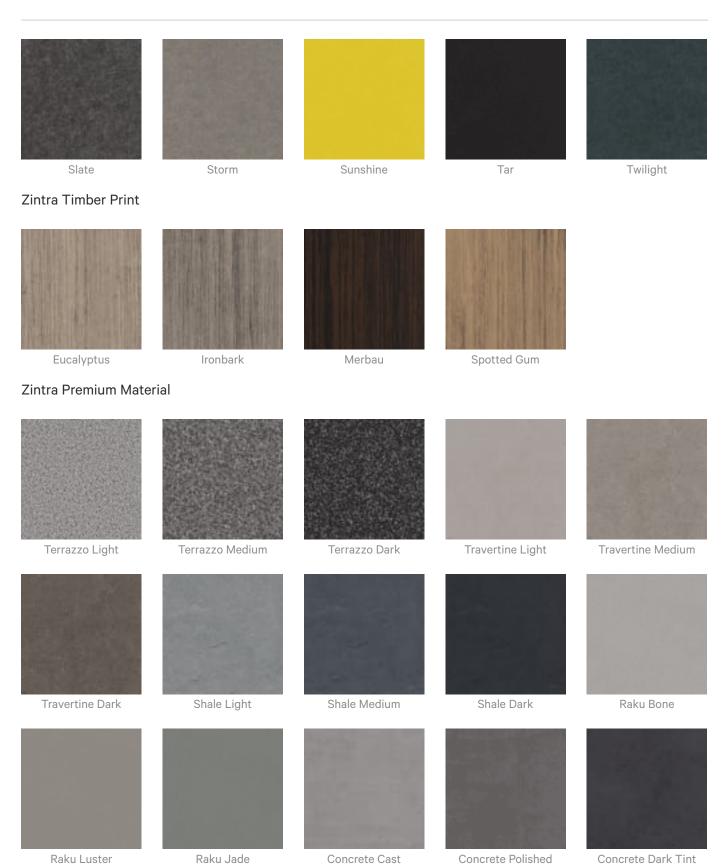

|  |
| How to Specify            | 1. Select Design                                                                                                                                                   |  |
|                           | 2. Select Zintra Colour                                                                                                                                            |  |
|                           |                                                                                                                                                                    |  |



## Color & Finish Options

#### Zintra 12mm Solid PET







Tiles

zintraacoustic.com





Tiles



Terracotta Sun Bleached



Terracotta Mission



Terracotta Antique

### Zintra Premium Wood



Knotty Pine



Maple



Poplar



Australian Walnut



Claro Walnut



Palm Wood



Rustic Walnut



Cherry

7 of 7



Euro Beech



Lacewood



Redwood



White Oak