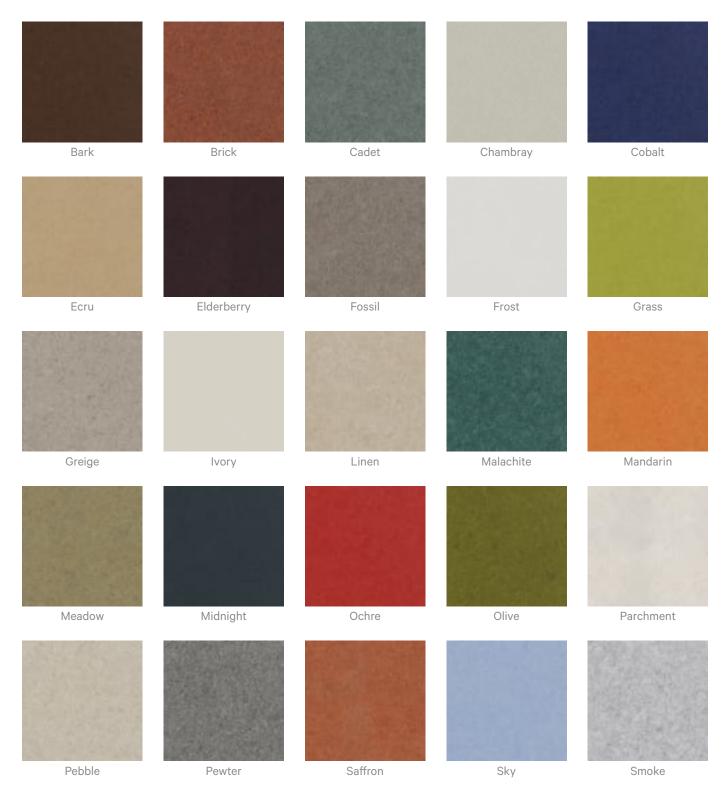

|  |
|                           | Directly Mounted                                                                                                                                                   |  |
| How to Specify            | 1. Select Design                                                                                                                                                   |  |
|                           | 2. Select Zintra Colour                                                                                                                                            |  |



Tiles

### **Color & Finish Options**

#### Zintra 12mm Solid PET





Tiles



zintra

Tiles







Terracotta Mission

Terracotta Antique

#### Zintra Premium Wood



Knotty Pine



Rustic Walnut



Cherry



Australian Walnut



Euro Beech



Claro Walnut



Lacewood



Palm Wood

Redwood



White Oak