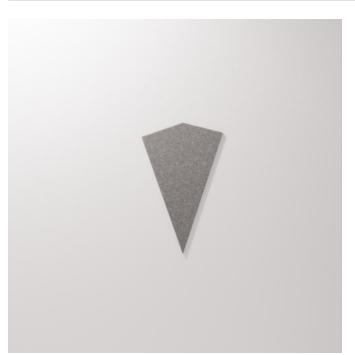

# zintra

Tiles

Transform your space with Zintra Plain Tiles, Diamond. Silence unwanted distractions and foster a serene and productive environment. Sold in sets.

| <ul><li>✓ Acoustic</li><li>✓ Easy Install</li></ul> | ✓ Bleach Cleanable                                                                                                                                                                                                                                                                                                                                | ✓ Easy Clean |  |
|-----------------------------------------------------|---------------------------------------------------------------------------------------------------------------------------------------------------------------------------------------------------------------------------------------------------------------------------------------------------------------------------------------------------|--------------|--|
| Description                                         | Explore endless design possibilities by mixing and matching Zintra Etch and Plain<br>Tiles. With a diverse range of shapes and a vibrant colour palette, you have the<br>freedom to select from a spectrum of hues, bringing your design vision to life and<br>creating an acoustically minded space.                                             |              |  |
|                                                     | Experience Effortless Installation with our lightweight and seamless Zintra tiles,<br>ensuring a smooth and hassle-free process. Whether installed wall to wall or as<br>captivating feature artwork, they're the perfect fit for any commercial, educational,<br>or hospitality setting, seamlessly merging aesthetics with acoustic excellence. |              |  |
|                                                     | Diamond*                                                                                                                                                                                                                                                                                                                                          |              |  |
|                                                     | Showcases a series of interlocking diamond-shaped tiles, creating a visually striking and dynamic design. With their sleek lines and geometric precision, Diamond Tiles add a sense of modern style and visual intrigue to any interior.                                                                                                          |              |  |
|                                                     | Available in 14 designs (Includes Tablet – available in 3 sizes)                                                                                                                                                                                                                                                                                  |              |  |
|                                                     | Battleaxe*   Chevon*   Diamond*   Herringbone*   Hexagon*   Hourglass*   Jigsaw  <br>Parallelogram   Plank*   Rectangle   Square*   Tablet                                                                                                                                                                                                        |              |  |
|                                                     | * Notes designs available in both Plain and Etch.<br>Tiles are sold in sets.                                                                                                                                                                                                                                                                      |              |  |
|                                                     |                                                                                                                                                                                                                                                                                                                                                   |              |  |
|                                                     | Not suitable as a free-standing product.                                                                                                                                                                                                                                                                                                          |              |  |
| Composition                                         | Zintra Acoustic Panel - 100% Solution Dyed (Colour Through) Polyester                                                                                                                                                                                                                                                                             |              |  |
|                                                     | 12mm (1/2") - Density 2.4 kg /m² 0.5                                                                                                                                                                                                                                                                                                              | lb/ft²       |  |
| Sustainability                                      | Zintra is made from 100% recyclable materials.                                                                                                                                                                                                                                                                                                    |              |  |
|                                                     | <ul> <li>60% post-consumer recycled content from PET bottles.</li> </ul>                                                                                                                                                                                                                                                                          |              |  |
|                                                     | <ul> <li>35% pre-consumer recycled content from PET chips</li> </ul>                                                                                                                                                                                                                                                                              |              |  |
|                                                     | • 5% polylactic acid (PLA)                                                                                                                                                                                                                                                                                                                        |              |  |
| Dimensions                                          | <b>Diamond:</b><br>20 Tiles / set, 2.4m² (25.8 SF)<br>600mm (23.62") h x 400mm (15.75") w                                                                                                                                                                                                                                                         |              |  |