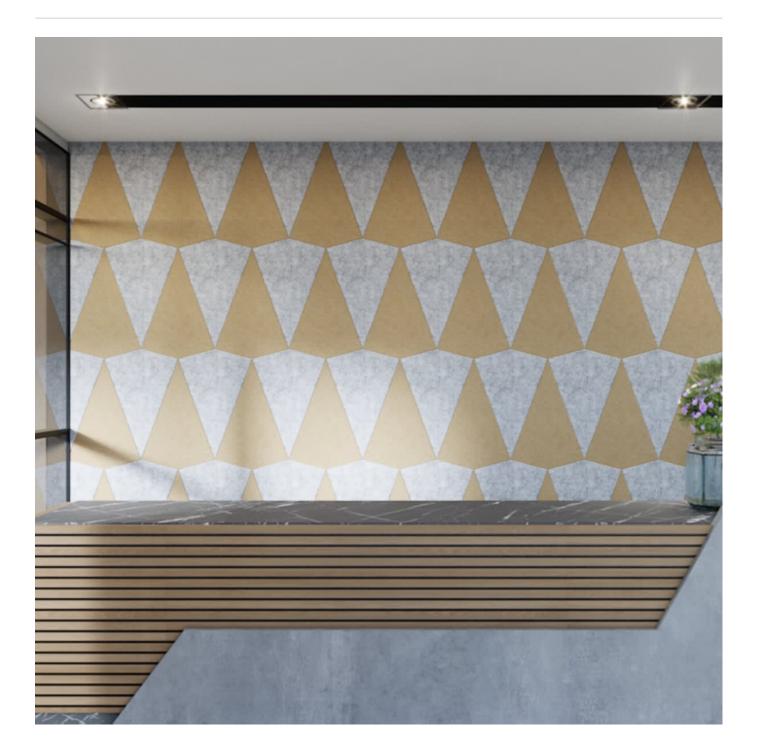

Brand: **Zintra** Collections: **Plain Tiles** Applications: **Walls** 

+1 855 922 7377 hello@zintraacoustic.com zintraacoustic.com

Tiles

Plain Tiles Diamond Detail

21 Tile Assembly

Assembly Suggestions Plain Tiles Diamond

# zintra

Tiles

Transform your space with Zintra Plain Tiles, Diamond. Silence unwanted distractions and foster a serene and productive environment. Sold in sets.

| <ul><li>✓ Acoustic</li><li>✓ Easy Install</li></ul> | ✓ Bleach Cleanable                                                                                                                                                                                                                                                                                                                                | ✓ Easy Clean |  |
|-----------------------------------------------------|---------------------------------------------------------------------------------------------------------------------------------------------------------------------------------------------------------------------------------------------------------------------------------------------------------------------------------------------------|--------------|--|
| Description                                         | Explore endless design possibilities by mixing and matching Zintra Etch and Plain<br>Tiles. With a diverse range of shapes and a vibrant colour palette, you have the<br>freedom to select from a spectrum of hues, bringing your design vision to life and<br>creating an acoustically minded space.                                             |              |  |
|                                                     | Experience Effortless Installation with our lightweight and seamless Zintra tiles,<br>ensuring a smooth and hassle-free process. Whether installed wall to wall or as<br>captivating feature artwork, they're the perfect fit for any commercial, educational,<br>or hospitality setting, seamlessly merging aesthetics with acoustic excellence. |              |  |
|                                                     | Diamond*                                                                                                                                                                                                                                                                                                                                          |              |  |
|                                                     | Showcases a series of interlocking diamond-shaped tiles, creating a visually striking and dynamic design. With their sleek lines and geometric precision, Diamond Tiles add a sense of modern style and visual intrigue to any interior.                                                                                                          |              |  |
|                                                     | Available in 14 designs (Includes Tablet – available in 3 sizes)                                                                                                                                                                                                                                                                                  |              |  |
|                                                     | Battleaxe*   Chevon*   Diamond*   Herringbone*   Hexagon*   Hourglass*   Jigsaw  <br>Parallelogram   Plank*   Rectangle   Square*   Tablet                                                                                                                                                                                                        |              |  |
|                                                     | * Notes designs available in both Plain and Etch.<br>Tiles are sold in sets.                                                                                                                                                                                                                                                                      |              |  |
|                                                     |                                                                                                                                                                                                                                                                                                                                                   |              |  |
|                                                     | Not suitable as a free-standing product.                                                                                                                                                                                                                                                                                                          |              |  |
| Composition                                         | Zintra Acoustic Panel - 100% Solution Dyed (Colour Through) Polyester                                                                                                                                                                                                                                                                             |              |  |
|                                                     | 12mm (1/2") - Density 2.4 kg /m² 0.5                                                                                                                                                                                                                                                                                                              | lb/ft²       |  |
| Sustainability                                      | Zintra is made from 100% recyclable materials.                                                                                                                                                                                                                                                                                                    |              |  |
|                                                     | <ul> <li>60% post-consumer recycled content from PET bottles.</li> </ul>                                                                                                                                                                                                                                                                          |              |  |
|                                                     | <ul> <li>35% pre-consumer recycled content from PET chips</li> </ul>                                                                                                                                                                                                                                                                              |              |  |
|                                                     | • 5% polylactic acid (PLA)                                                                                                                                                                                                                                                                                                                        |              |  |
| Dimensions                                          | <b>Diamond:</b><br>20 Tiles / set, 2.4m² (25.8 SF)<br>600mm (23.62") h x 400mm (15.75") w                                                                                                                                                                                                                                                         |              |  |